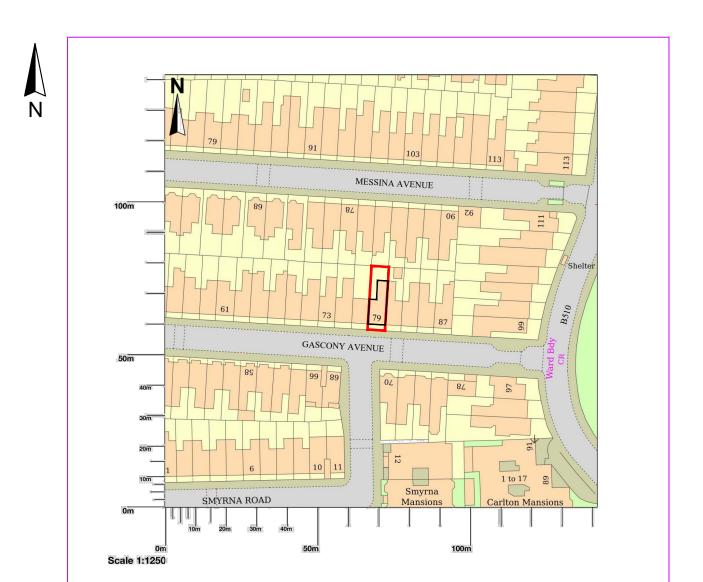

3RD FLOOR, THE NEWS BUILDING 3 LONDON BRIDGE STREET SE19SG TELEPHONE 07534964166

Email: Enquiries@Archwaybc.co.uk

Project

79 GASCONY AVENUE LONDON NW6 4ND

|  | Rev. | Date | Description |       | Name |
|--|------|------|-------------|-------|------|
|  |      |      | •           |       |      |
|  | draw | n    | N.T.        | disk  |      |
|  | date |      |             | scale | <br> |

| drawn               | N.T. |  | disk              |  |     |  |  |
|---------------------|------|--|-------------------|--|-----|--|--|
| date 03.04.24       |      |  | scale 1:1250 @ A3 |  |     |  |  |
| Title LOCATION PLAN |      |  |                   |  |     |  |  |
| 0437                |      |  | 25                |  | 201 |  |  |