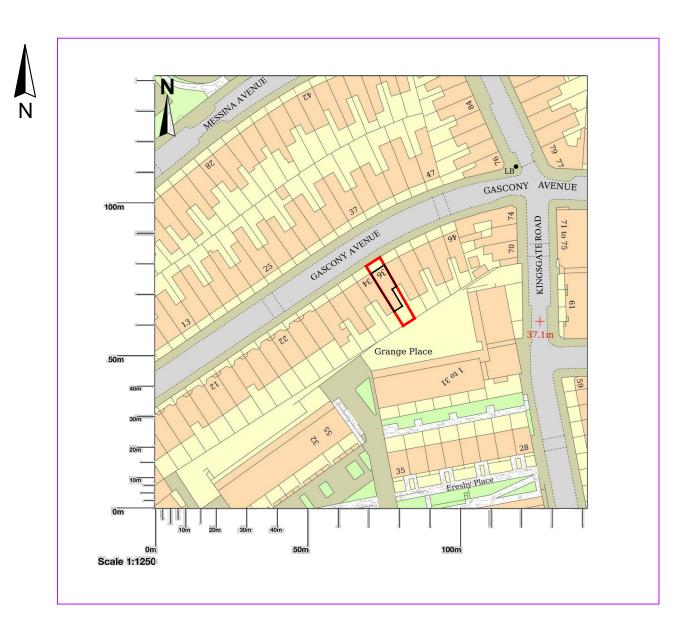

## ARCHWAY BUILDING CONSULTANCY

3RD FLOOR, THE NEWS BUILDING 3 LONDON BRIDGE STREET SE19SG

TELEPHONE 07534964166 Email: Enquiries@Archwaybc.co.uk

**36 GASCONY AVENUE** LONDON NW6 4NA

| • | Rev. | Date | Description | Name |
|---|------|------|-------------|------|

| drawn               | N.T.     |  | disk              |  |     |  |  |
|---------------------|----------|--|-------------------|--|-----|--|--|
| date                | 19.03.24 |  | scale 1:1250 @ A3 |  |     |  |  |
| Title LOCATION PLAN |          |  |                   |  |     |  |  |
| 043                 | 37       |  | 23                |  | 201 |  |  |