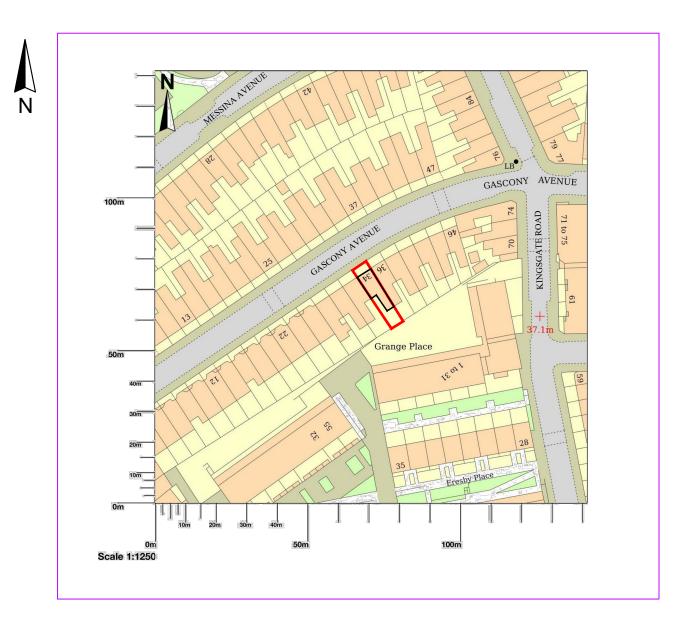

## ARCHWAY BUILDING CONSULTANCY

3RD FLOOR, THE NEWS BUILDING 3 LONDON BRIDGE STREET SE19SG TELEPHONE 07534964166 Email : Enquiries@Archwaybc.co.uk

Project

34 GASCONY AVENUE LONDON NW6 4NA

| drawn N.T.               | disk |                   |     |  |  |  |  |
|--------------------------|------|-------------------|-----|--|--|--|--|
| <sup>date</sup> 19.03.24 | scal | scale 1:1250 @ A3 |     |  |  |  |  |
|                          |      |                   |     |  |  |  |  |
|                          |      |                   |     |  |  |  |  |
| 0437                     | 2    | 2                 | 201 |  |  |  |  |
|                          |      |                   |     |  |  |  |  |