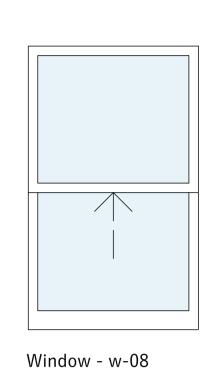

## Note:

Window - w-04

Window - w-09

Window - w-10

Window - w-12

Window - w-13

Window - w-15

Window - w-17 Window - w-18