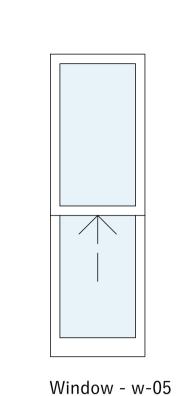

## Note:

Window - w-04

Window - w-09

Window - w-10

Window - w-12

Window - w-13

Window - w-15

Window - w-17 Window - w-18