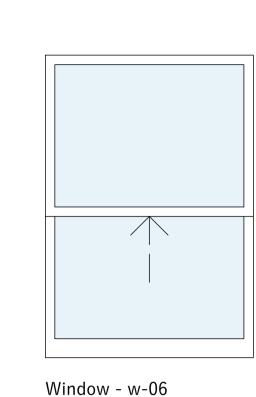

## Note:

Window - w-04

Window - w-09

Window - w-10

Window - w-12

Window - w-13

Window - w-15

Window - w-17 Window - w-18