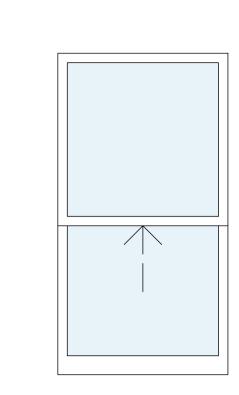

## Note:

Window - w-04

Window - w-09

Window - w-10

Window - w-12

Window - w-13

Window - w-15

Window - w-17 Window - w-18