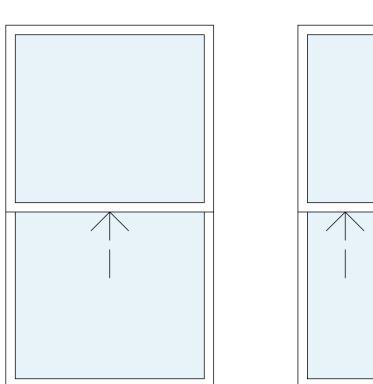

## Note:

Window - w-04

Window - w-09

Window - w-10

Window - w-12

Window - w-13

Window - w-15

Window - w-17 Window - w-18