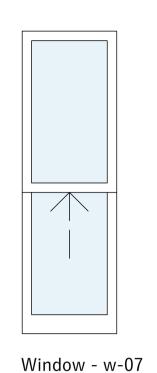

## Note:

Window - w-04

Window - w-09

Window - w-10

Window - w-12

Window - w-13

Window - w-15

Window - w-17 Window - w-18