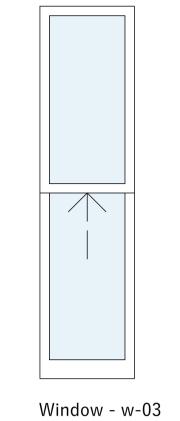

## Note:

Window - w-04

Window - w-09

Window - w-10

Window - w-12

Window - w-13

Window - w-15

Window - w-17 Window - w-18