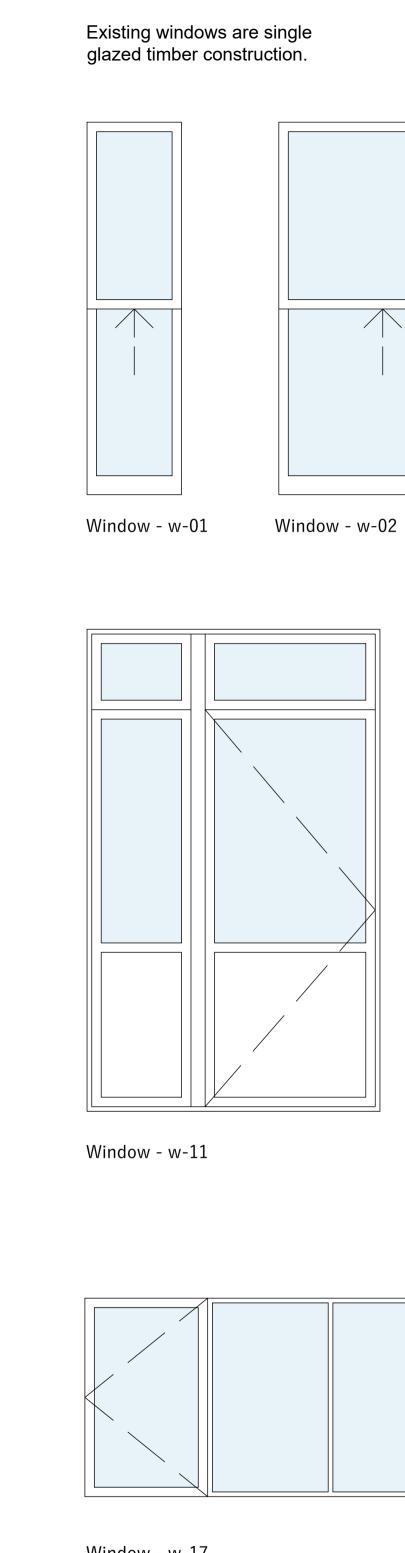

## Note:

Window - w-04

Window - w-09

Window - w-10

Window - w-12

Window - w-13

Window - w-15

Window - w-17 Window - w-18