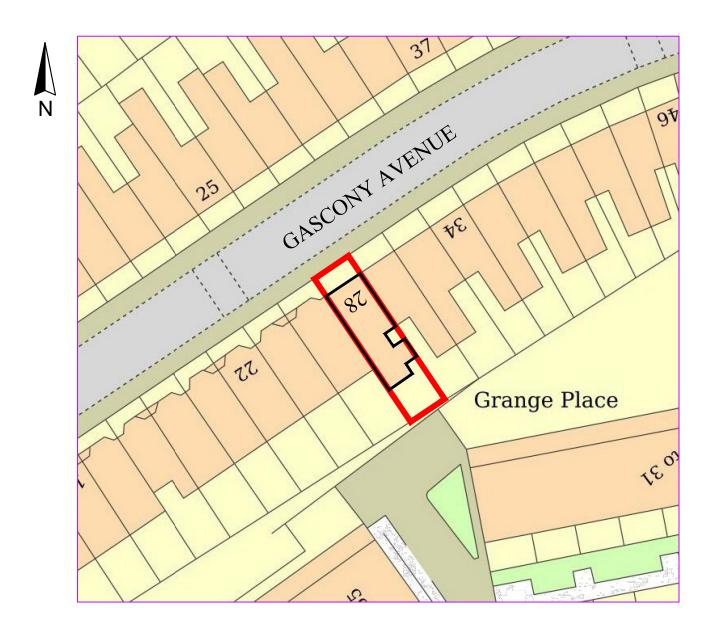

## ARCHWAY BUILDING CONSULTANCY

3RD FLOOR, THE NEWS BUILDING 3 LONDON BRIDGE STREET

TELEPHONE 07534964166 Email: Enquiries@Archwaybc.co.uk

28 GASCONY AVENUE LONDON NW6 4NA

| drawn N.T.          | disk             |     |  |
|---------------------|------------------|-----|--|
| date<br>18.03.24    | scale 1:500 @ A3 |     |  |
| Title<br>BLOCK PLAN |                  |     |  |
| 0437                | 21               | 202 |  |