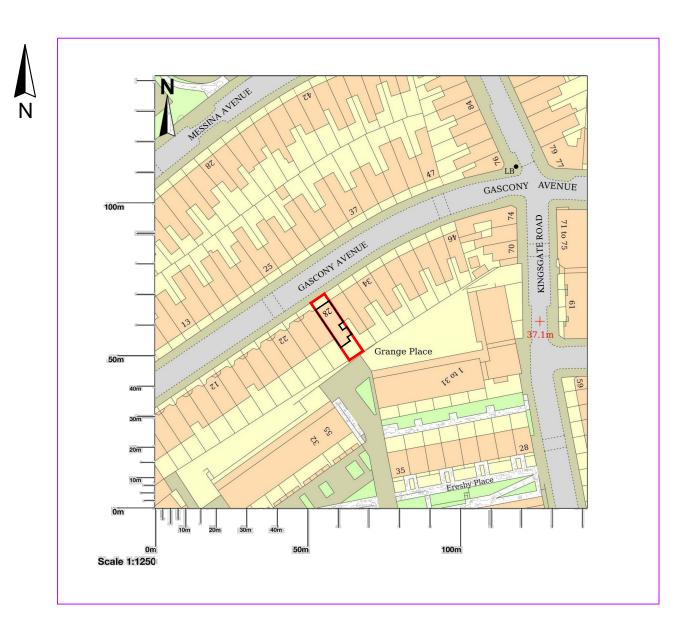

3RD FLOOR, THE NEWS BUILDING 3 LONDON BRIDGE STREET SE19SG

TELEPHONE 07534964166 Email: Enquiries@Archwaybc.co.uk

28 GASCONY AVENUE LONDON NW6 4NA

| _ |      |      |             |      |
|---|------|------|-------------|------|
|   | Rev. | Date | Description | Name |
|   |      |      |             |      |

| drawn               | N.T. |  | disk              |  |     |  |
|---------------------|------|--|-------------------|--|-----|--|
| date 18.03.24       |      |  | scale 1:1250 @ A3 |  |     |  |
| Title LOCATION PLAN |      |  |                   |  |     |  |
| 043                 | 37   |  | 21                |  | 201 |  |