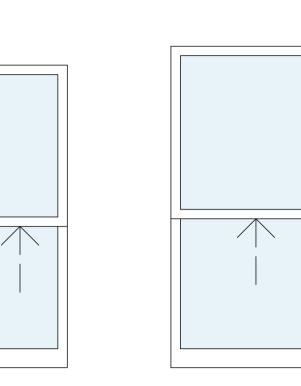

Window - w-05

Window - w-16

Window - w-18

SCALE 1:20 @ A1

Rev. Date Description

| NC | T | FS | ₹. |
|----|---|----|----|

Window - w-11

Report all discrepancies, errors and omissions. Do not scale from this drawing.