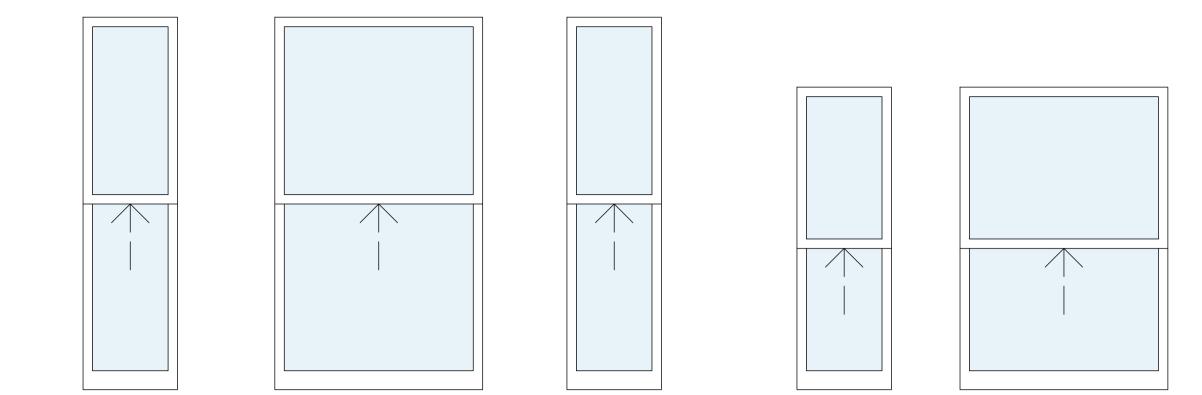

Existing windows are single glazed timber construction.

Window - w-01

- 1. This drawing is copyright no part of this drawing to be copied unless written consent is given by the practice
- 2. Do not scale from this drawing. All discrepancies to be reported immediately to the project co-ordinator.

PLANNING

Window - w-03

Window - w-07

Window - w-06

Window - w-09

Window - w-02

Window - w-12

Window - w-04