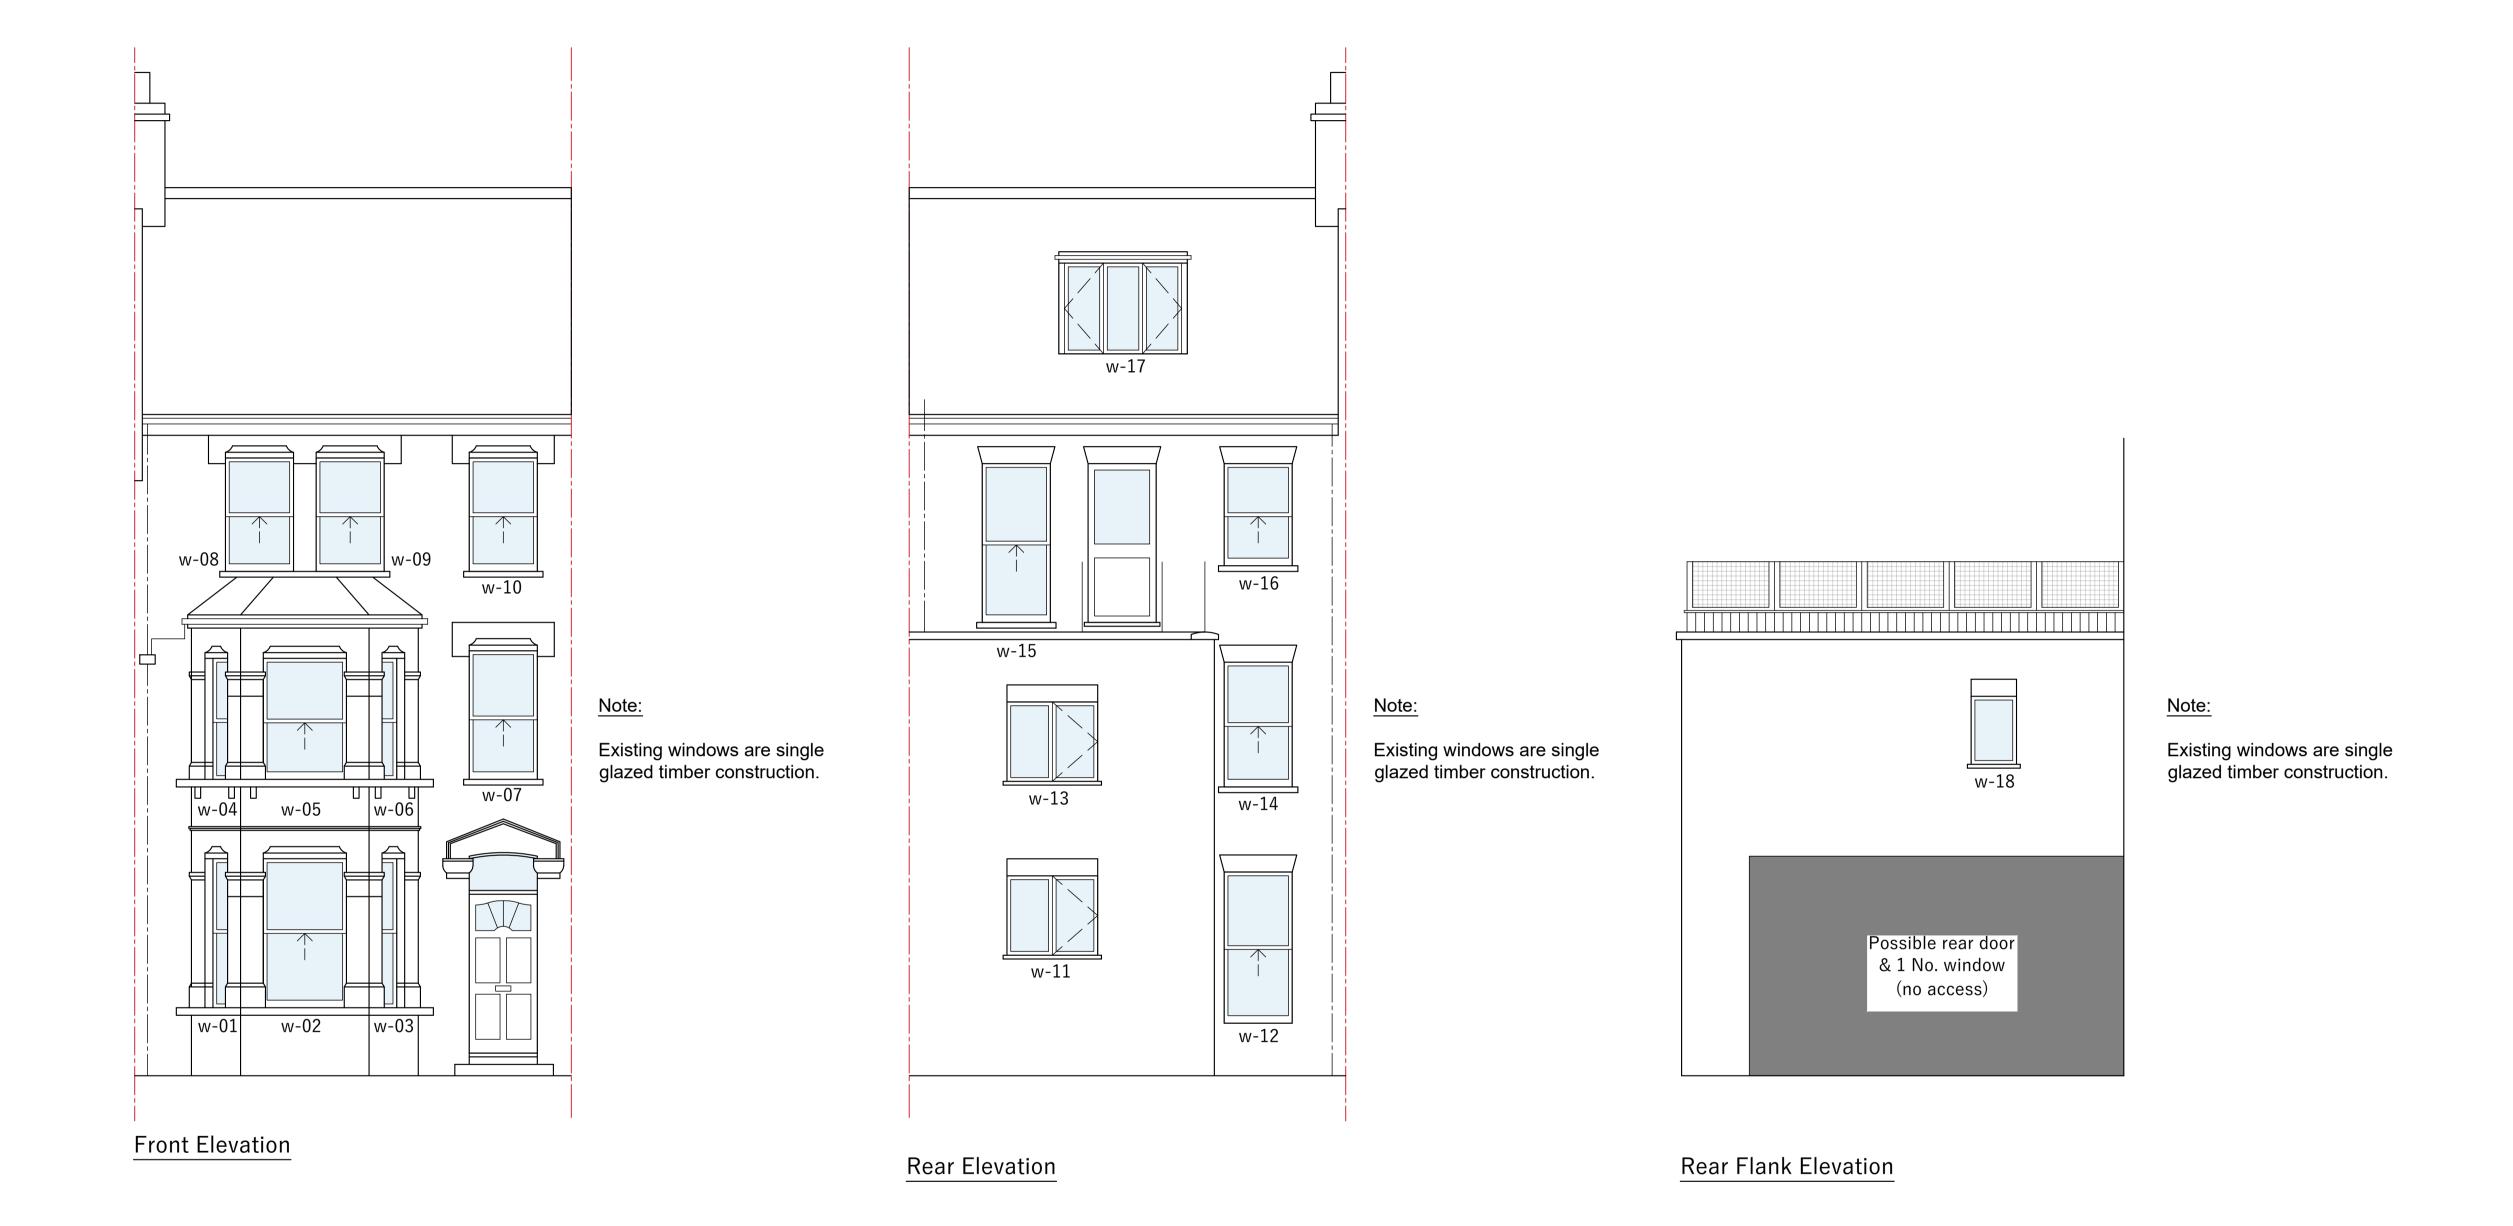

Project

28 GASCONY AVENUE

LONDON

NW6 4NA

|   | drawn               | N.T.       | rev   | rev  |      |  |
|---|---------------------|------------|-------|------|------|--|
| · | date                | 19.03.24   | scale | 1:50 | @ A1 |  |
| • | EXISTING ELEVATIONS |            |       |      |      |  |
|   | LAIS                | IIIIG LLLV | ATION | )    |      |  |
|   |                     |            |       |      |      |  |
|   |                     |            |       |      |      |  |