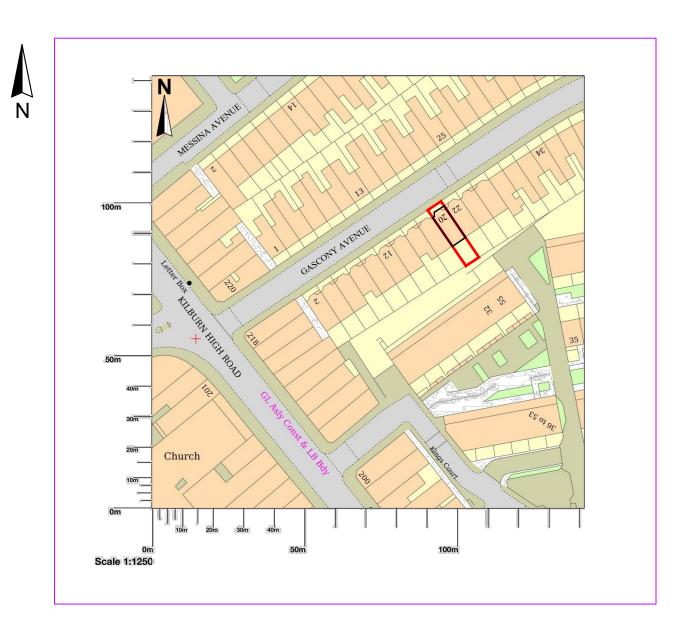

## ARCHWAY BUILDING CONSULTANCY

3RD FLOOR, THE NEWS BUILDING 3 LONDON BRIDGE STREET SE19SG

> TELEPHONE 07534964166 Email: Enquiries@Archwaybc.co.uk

20 GASCONY AVENUE LONDON NW6 4NA

| drawn               | N.T. |  | disk              |  |     |  |
|---------------------|------|--|-------------------|--|-----|--|
| date 18.03.24       |      |  | scale 1:1250 @ A3 |  |     |  |
| Title LOCATION PLAN |      |  |                   |  |     |  |
| 0437                |      |  | 20                |  | 201 |  |