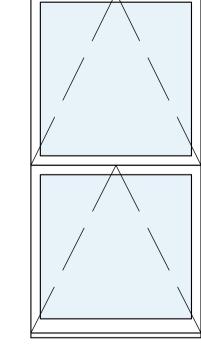

## PLANNING

Note:

Proposed windows are to be slimline double glazed timber sash windows.

Window - w-07

Window - w-08

Window - w-09

Window - w-10

Window - w-11

Window - w-12

Window - w-13

Window - w-14

Window - w-15

Window - w-16

Window - w-17

SCALE 1:20 @ A1 

Rev. Date Description