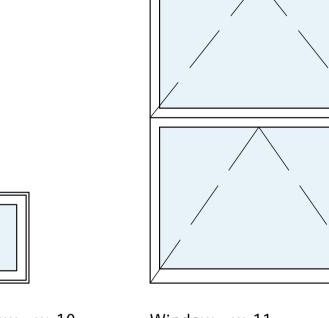

## PLANNING

Note:

Proposed windows are to be slimline double glazed timber sash windows.

Window - w-07

Window - w-08

Window - w-09

Window - w-10

Window - w-11