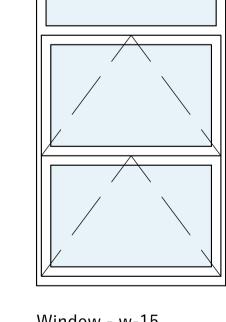

## PLANNING

Note:

Proposed windows are to be slimline double glazed timber sash windows.

Window - w-07

Window - w-08

Window - w-09

Window - w-10

Window - w-11

Window - w-12

Window - w-13

Window - w-14

Window - w-15

Window - w-16

Window - w-17

SCALE 1:20 @ A1 

Rev. Date Description