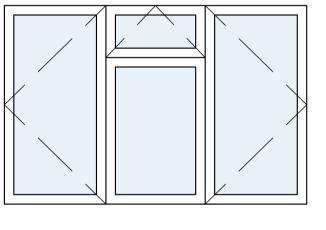

## PLANNING

Note:

Proposed windows are to be slimline double glazed timber sash windows.

Window - w-07

Window - w-08

Window - w-09

Window - w-10

Window - w-11