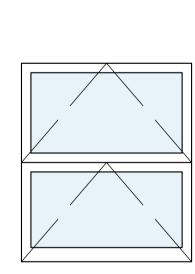

## PLANNING

Note:

Proposed windows are to be slimline double glazed timber sash windows.

Window - w-07

Window - w-08

Window - w-09

Window - w-10

Window - w-11

Window - w-12

Window - w-13

Window - w-14

Window - w-15

Window - w-16

Window - w-17

SCALE 1:20 @ A1 

Rev. Date Description