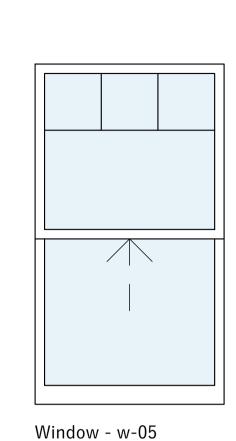

## PLANNING

Note:

Proposed windows are to be slimline double glazed timber sash windows.

Window - w-07

Window - w-08

Window - w-09

Window - w-10

Window - w-11