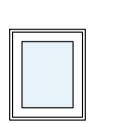

## PLANNING

Note:

Proposed windows are to be slimline double glazed timber sash windows.

Window - w-07

Window - w-08

Window - w-09

Window - w-10

Window - w-11

Window - w-12

Window - w-13

Window - w-14

Window - w-15

Window - w-16

Window - w-17

SCALE 1:20 @ A1 

Rev. Date Description