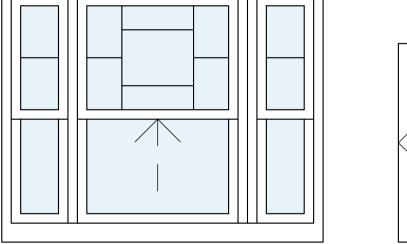

## PLANNING

Note:

Proposed windows are to be slimline double glazed timber sash windows.

Window - w-07

Window - w-08

Window - w-09

Window - w-10

Window - w-11