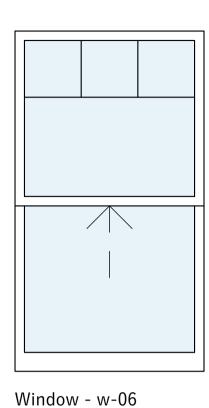

## PLANNING

Note:

Proposed windows are to be slimline double glazed timber sash windows.

Window - w-07

Window - w-08

Window - w-09

Window - w-10

Window - w-11