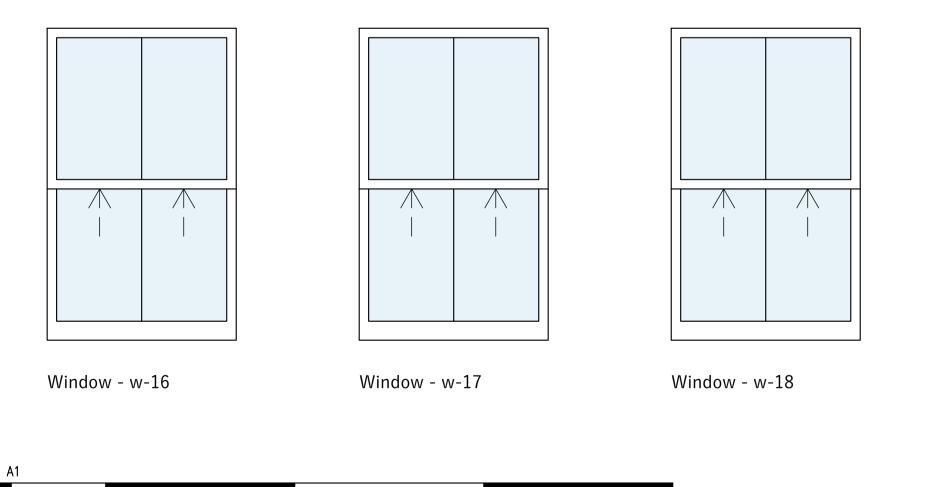

## Note:

Proposed windows are to be slimline double glazed timber sash windows.









Window - w-01

Window - w-02

Window - w-03

Window - w-04



Window - w-09





Window - w-10

Window - w-11





## IMPORTANT

All drawings are to be read in conjunction with materials and workmanship and finishes schedules. The contractor is to advise on structural stability for works and strength of construction. The contractor is to provide setting out drawings prior to commencement. All drawings are to be submitted for approval to Archway Building Consultancy.

NOTES:

Report all discrepancies, errors and omissions. Do not scale from this drawing.

Verify all dimensions on site before commencing any work or preparing shop drawings. All materials, components and workmanship are to comply with all the relevant British Standards, Codes of Practice, and appropriate manufacturers recommendations. For all specialist work, see relevant drawings.

This drawing and design are copyright of ARCHWAY BUIL