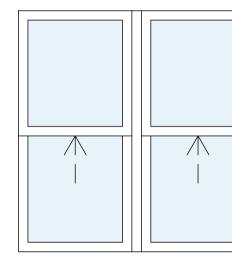

Window - w-12

Window - w-06

Window - w-13

Window - w-14

Window - w-15

Window - w-19

Window - w-20

Window - w-21