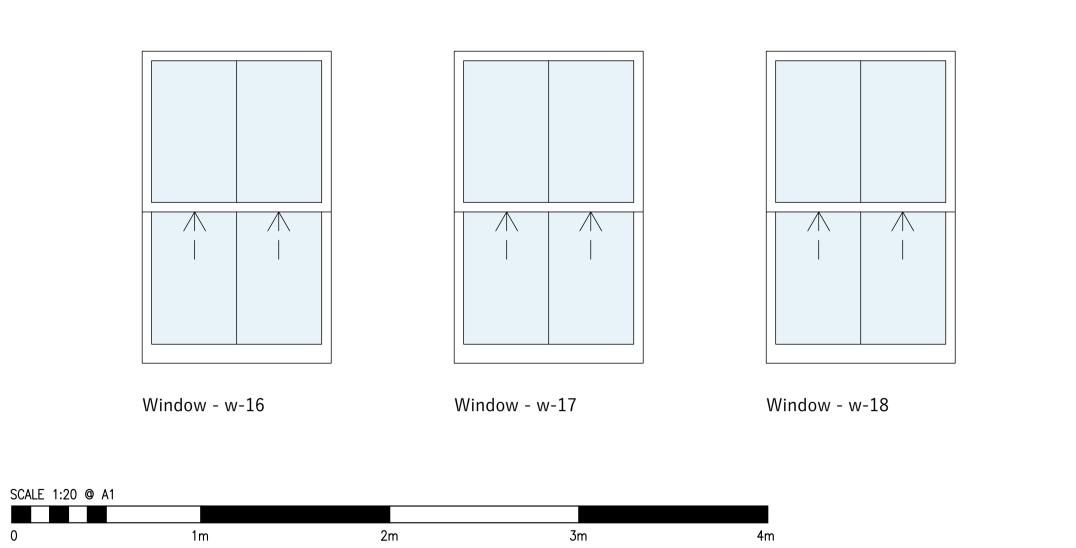

Window - w-12

Window - w-06

Window - w-13

Window - w-14

Window - w-15

Window - w-19

Window - w-20

Window - w-21