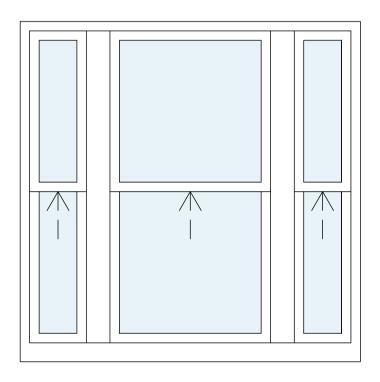

Window - w-12

Window - w-06

Window - w-13

Window - w-14

Window - w-15

Window - w-19

Window - w-20

Window - w-21