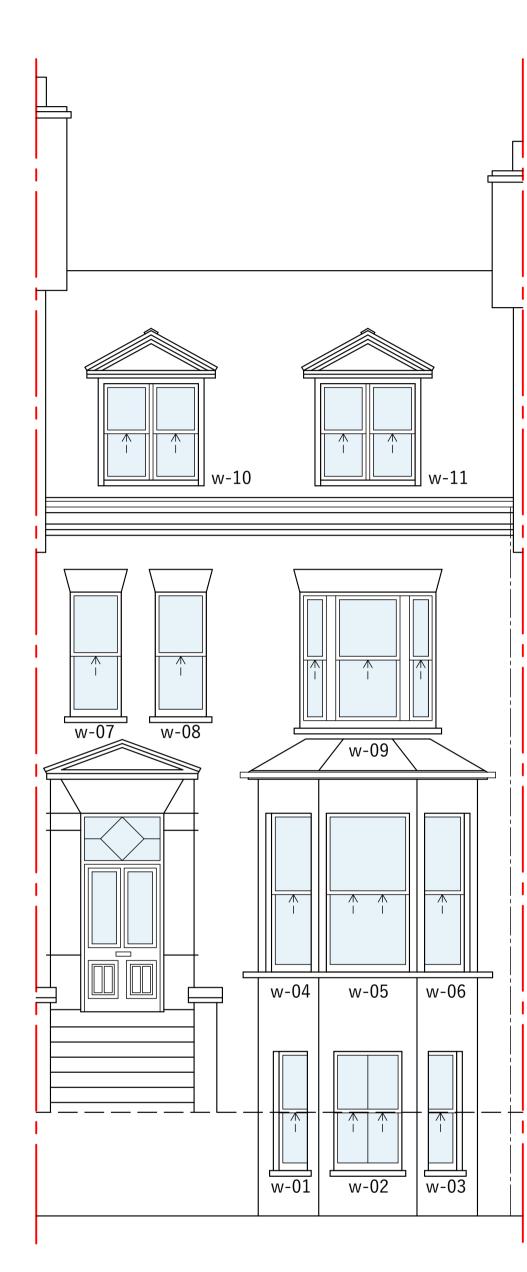

Front Elevation

SCALE 1:50 @ A1

1m 2m 3m

NOTES:

Report all discrepancies, errors and omissions. Do not scale from this drawing.

Verify all dimensions on site before commencing any work or preparing shop drawings. All materials, components and workmanship are to comply with all the relevant British Standards, Codes of Practice, and appropriate manufacturers recommendations. For all specialist work, see relevant drawings.

Note:

Existing windows are single glazed timber construction.