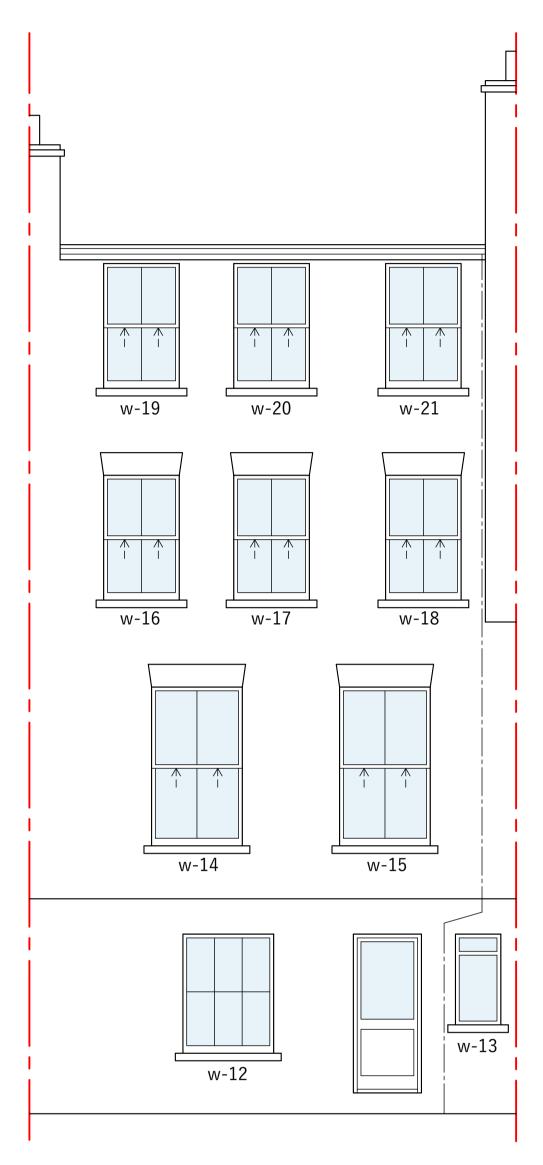

## Note:

Existing windows are single glazed timber construction.

**Rear Elevation** 