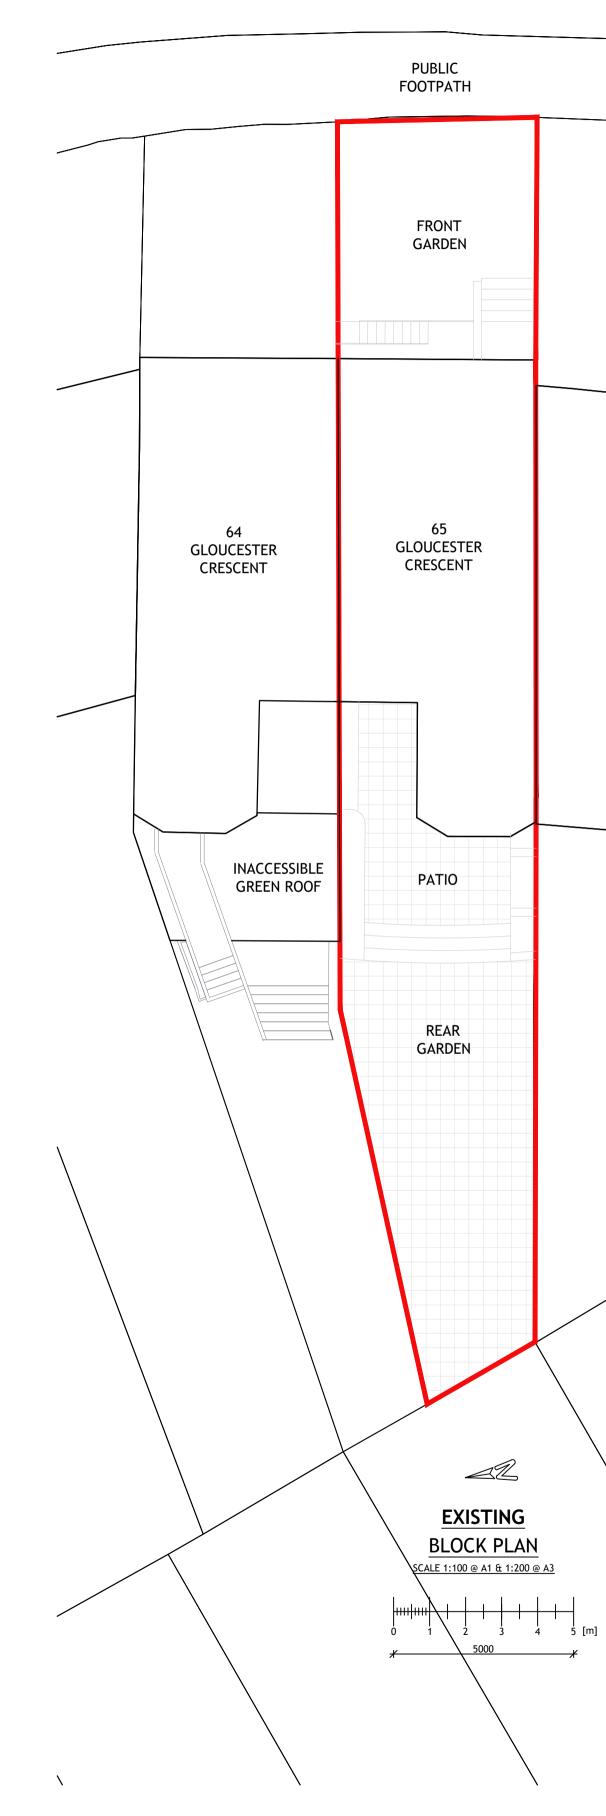

GLOUCESTER CRESCENT PUBLIC FOOTPATH FRONT GARDEN 65 66 GLOUCESTER CRESCENT 66 GLOUCESTER CRESCENT 64 GLOUCESTER GLOUCESTER CRESCENT CRESCENT TWO STOREY CONSERVATORY MAX 3150 MATCH DEP = ADJOININ( EXTENSION ́≥ці 00 INACCESSIBLE GREEN ROOF PATIO \\_\_\_\_\_ REAR GARDEN AL PROPOSED **BLOCK PLAN** SCALE 1:100 @ A1 & 1:200 @ A3 4 5000 \* \_ \\_\_\_

DRAWING TITLE EXISTING AND PROPOSED BLOCK PLANS

| SCALE    | 1:100         | 1:200 |
|----------|---------------|-------|
| SIZE     | A1            | A3    |
| JOB NO.  | 2023110       |       |
| STAGE    | PLANNING      |       |
| DWG NO.  | 2023110.P.002 |       |
| REVISION |               |       |
| DATE     | DECEMBER 2023 |       |
| DRAWN    | MB            |       |
| CHECKED  | MB            |       |
|          |               |       |