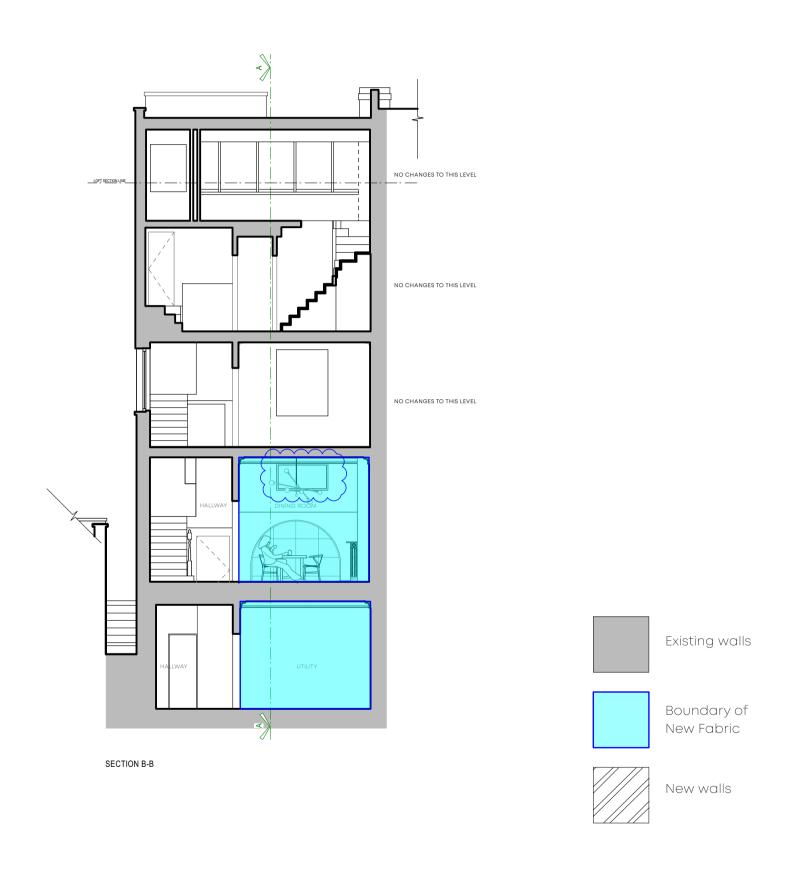

## Revision Notes

- # Date Revision Note
- A 31/01/2024 Addtion of rear elevation window above t flat roof extension
- B 28/03/2024 New clerestory window updated to match the width of the sash window above.