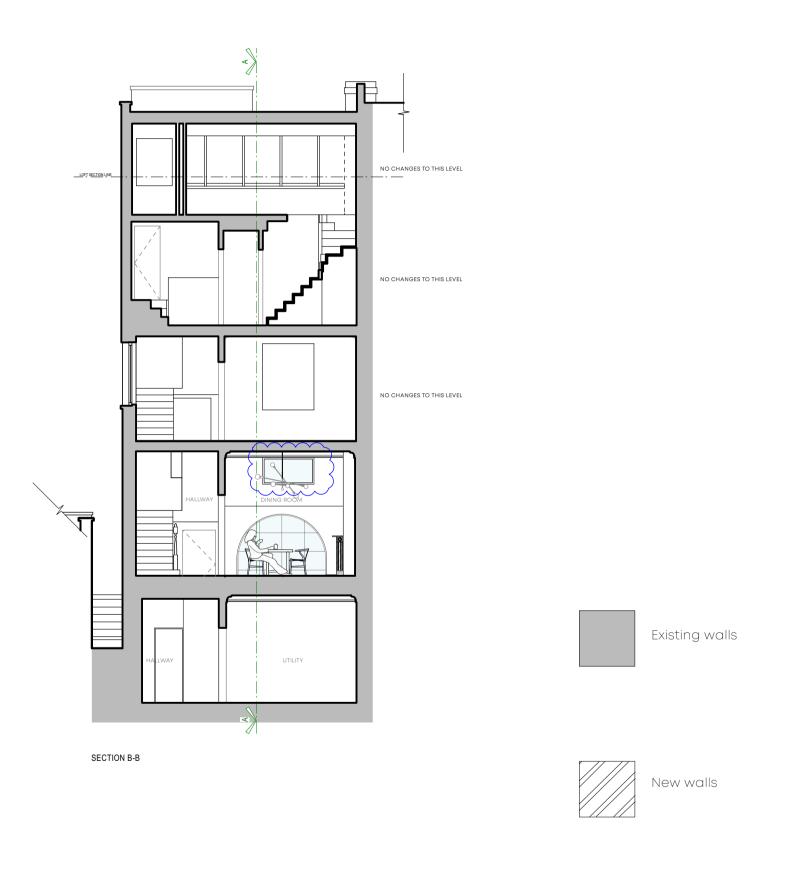

## Date 28/03/2024 Revision Notes

- # Date Revision Note
- A 31/01/2024 Addition of rear elevation window above t
- B 28/03/2024 New clerestory window updated to match the width of the sash window above.