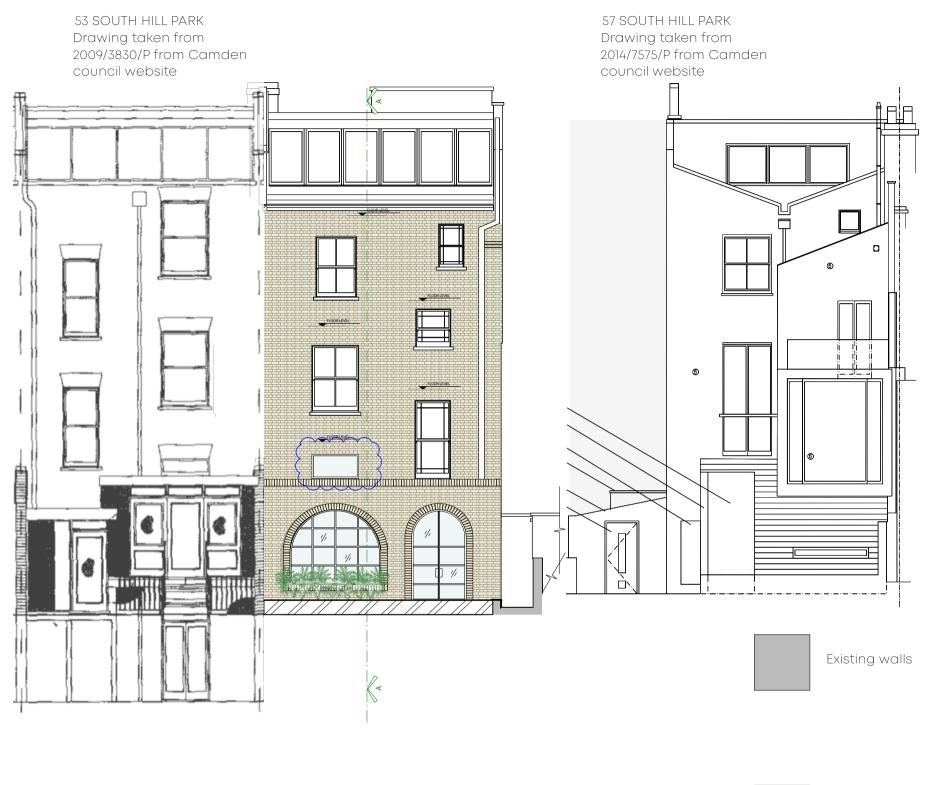

New walls

8

10m

| NANCY<br>GOULDSTONE<br>ARCHITECTS<br>The Vineyards, 36 Gloucester Ave, Primrose Hill, NW1 7BB<br>Info@nancygouldstone.com<br>0207 2670024 - 0745 3291906<br>Project: JS5 South Hill Park - NW3                                                                                                                                                                                        |                                          |
|---------------------------------------------------------------------------------------------------------------------------------------------------------------------------------------------------------------------------------------------------------------------------------------------------------------------------------------------------------------------------------------|------------------------------------------|
| Project:<br>Drawing<br>Title                                                                                                                                                                                                                                                                                                                                                          | GENERAL - PROPOSED<br>REAR ELEVATION E02 |
| Scale                                                                                                                                                                                                                                                                                                                                                                                 | 1:100                                    |
| Status                                                                                                                                                                                                                                                                                                                                                                                | PLANNING                                 |
| Drawing<br>Number                                                                                                                                                                                                                                                                                                                                                                     | 134-PL1-GA08-00                          |
| Revision:                                                                                                                                                                                                                                                                                                                                                                             | 5                                        |
| Date                                                                                                                                                                                                                                                                                                                                                                                  | 28/03/2024                               |
| Revision Notes                                                                                                                                                                                                                                                                                                                                                                        |                                          |
| # Date                                                                                                                                                                                                                                                                                                                                                                                | Revision Note                            |
| A 31/01/2024 Addtion of rear elevation window above the<br>flat roof extension                                                                                                                                                                                                                                                                                                        |                                          |
| B 28/03/2024 New clerestory window updated to match the<br>width of the sash window above.                                                                                                                                                                                                                                                                                            |                                          |
| Do not scale, use figured dimensions<br>only. All dimensions must be checked on<br>site. Inform the Architect of any<br>discrepancies prior to construction.                                                                                                                                                                                                                          |                                          |
| Please cross reference this drawing with<br>all related Architect's, Engineers<br>drawings and other relevant information                                                                                                                                                                                                                                                             |                                          |
| Copyright<br>(c) 2022 Nancy Gouldstone Architects. All rights reserved                                                                                                                                                                                                                                                                                                                |                                          |
| The design and drawings remain the property of Nancy Gouldstone Architects. The client for this project will be licensed to use this design and documents only upon full payment of architectural fees. This license is non-transferable. The design and drawings shall not be reproduced, up-loaded to the internet or traced without the permission of Nancy Gouldstone Architects. |                                          |
|                                                                                                                                                                                                                                                                                                                                                                                       |                                          |