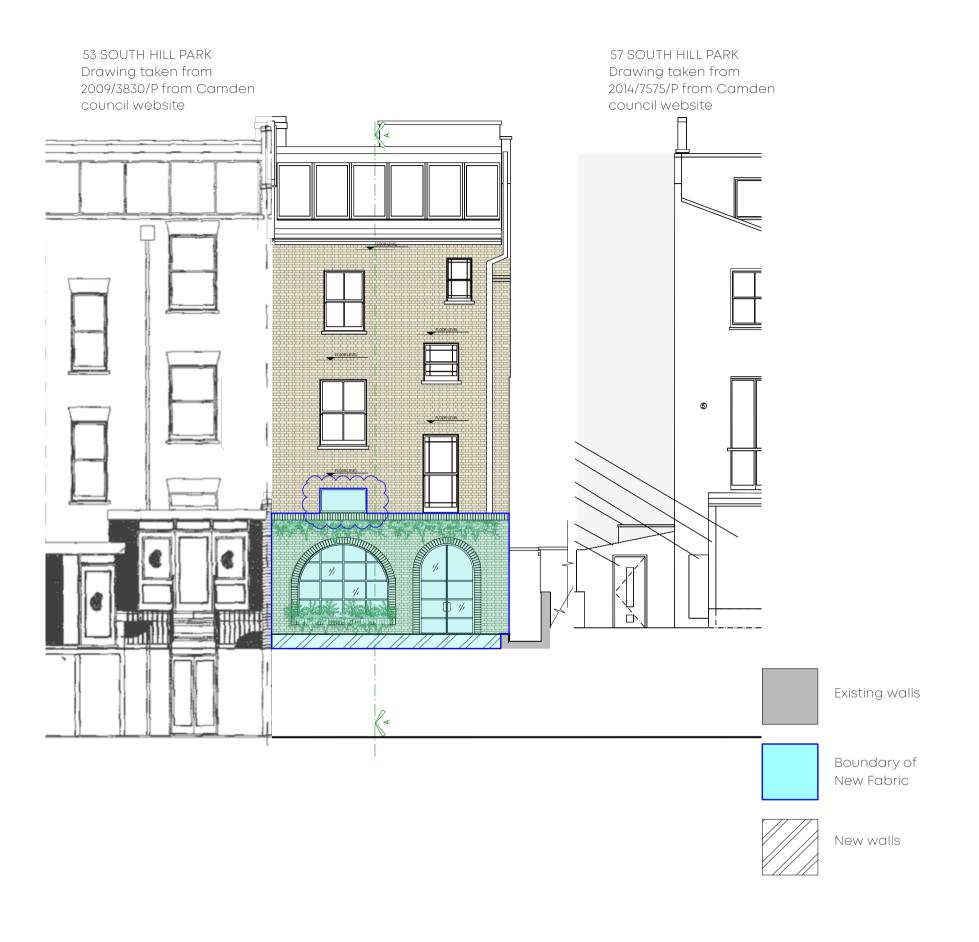

| Drawing NEW FABRIC - Title PROPOSED RE | -<br>EAR |
|----------------------------------------|----------|

# ELEVATION E02 Scale 1:100

### Date 28/03/2024

- Revision Notes
  # Date Revision Note
- A 31/01/2024 Addition of rear elevation window above
- B 28/03/2024 New clerestory window updated to match the width of the sash window above.