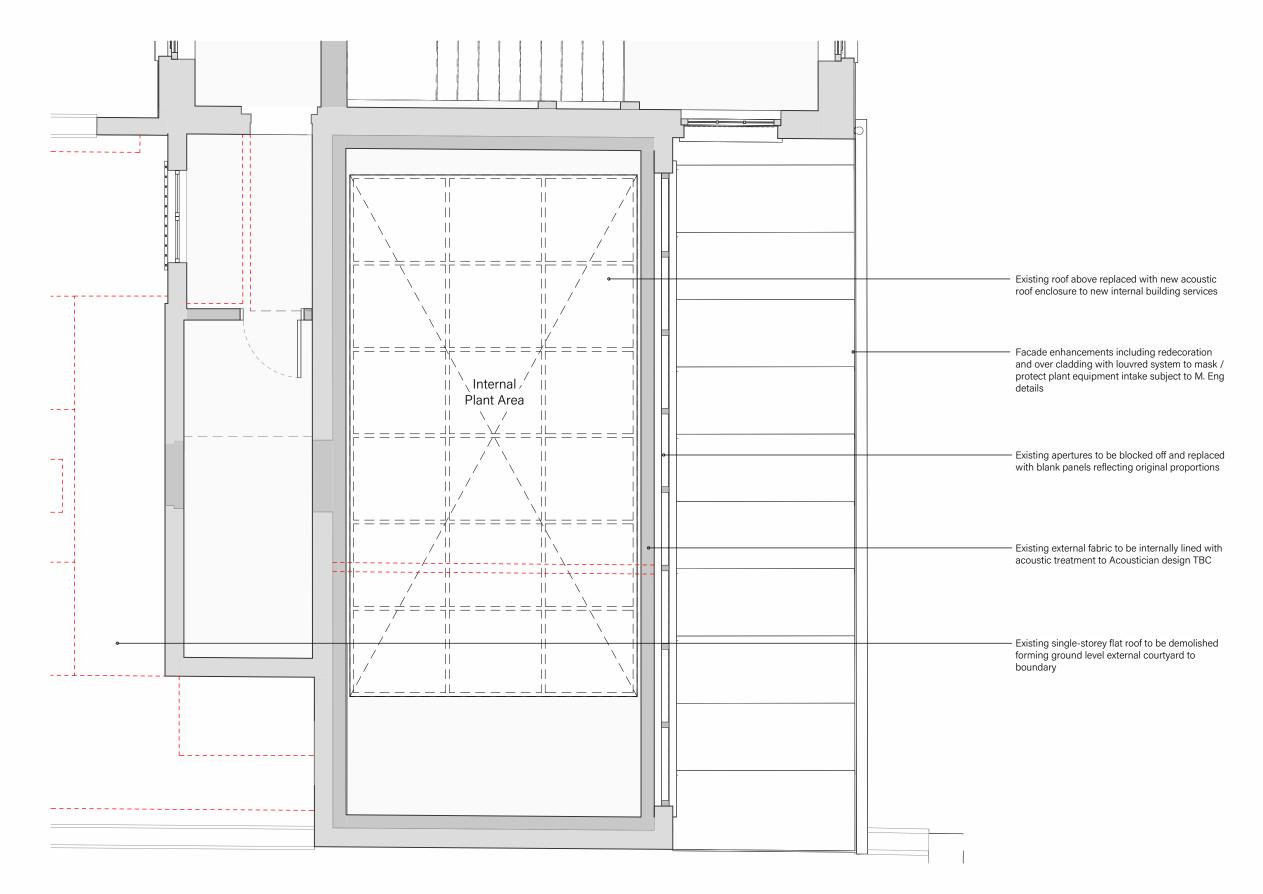

PLANT SPACE FACADE - ELEVATION

PLANT SPACE FACADE - 3D CUTAWAY



PLANT SPACE FACADE - PHOTOGRAPH AS EXISTING



PLANT SPACE FACADE - CGI VISUALISATION



GENERAL NOTE

ALL DIMENSIONS MUST BE CHECKED ON SITE. RESPONSIBILITY IS

NOT ACCEPTED FOR ERRORS MADE BY OTHERS IN SCALING FROM
THIS DRAWING. ALL SETTING OUT INFORMATION SHOULD BE

TAKEN FROM FIGURED DIMENSIONS ONLY. FOR USE IN PRECISE NAMED LOCATION ONLY ANDERSON ORR ARCHITECTS LTD. © ALL RIGHTS RESERVED

**Drawing Locations** 



Elevation references taken from Midland Survey drawings ref: 34510-Building

General revisions to MEP design A General issue REVISION DESCRIPTION

**PLANNING** 

Media Hub - Utopia Village, 7 Chalcot Road, London

PLANT SPACE FACADE DETAILS

29/08/23 HH/JC 1:50

22029-PD0013-B

PROJECT – DRAWING NO – REVISION

The Big Barn: Units 8-10, Oddington Grange, Weston-on-the-Green