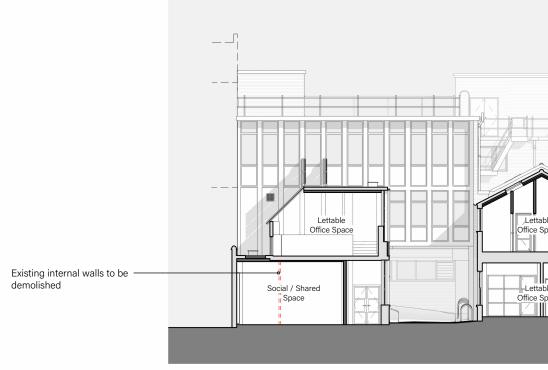

**SECTION C-C** No Survey Reference

Existing roofs to be insulated internally, details TBC

 Existing external windows and doors replaced with new aluminium crittall style glazing

SECTION D-D No Survey Reference

+44 (0) 1865 873936 | info@andersonorr.com | andersonorr.com

Office Space

Existing roofs to be insulated internally, details TBC

Existing external windows and doors replaced with new aluminium crittall style glazing