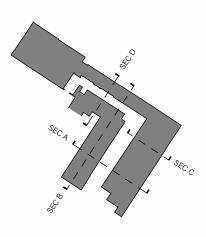

Section Key

REVISIONS

Section references taken from Midland Survey drawings ref: 34510-Building