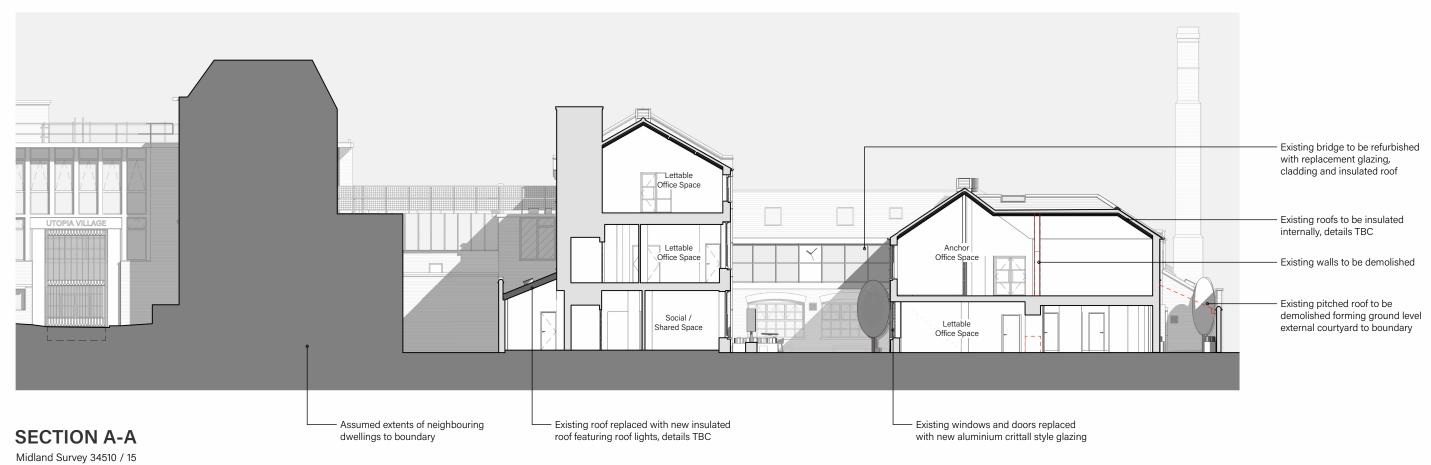

## Existing roofs to be insulated internally, details TBC

Updates in line with consultant team & 06/11/23 client feedback

STATUS

D General revisions to MEP design 18/03/24

B General revisions A General issue for comment REVISION DESCRIPTION

+44 (0) 1865 873936 | info@andersonorr.com | andersonorr.com

Office Space

Existing roofs to be insulated internally, details TBC

Existing external windows and doors replaced with new aluminium crittall style glazing