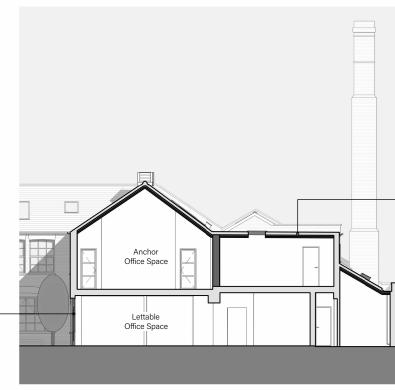

+44 (0) 1865 873936 | info@andersonorr.com | andersonorr.com

Office Space

Existing roofs to be insulated internally, details TBC

Existing external windows and doors replaced with new aluminium crittall style glazing