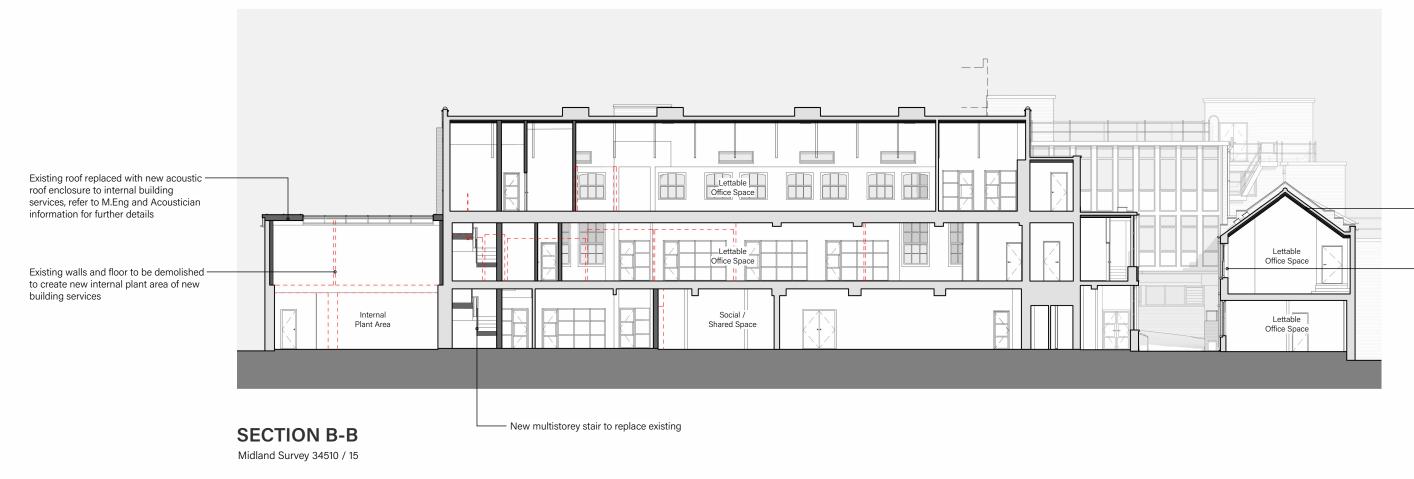

## Existing roofs to be insulated internally, details TBC

Updates in line with consultant team & 06/11/23 client feedback

STATUS

D General revisions to MEP design 18/03/24

B General revisions A General issue for comment REVISION DESCRIPTION

+44 (0) 1865 873936 | info@andersonorr.com | andersonorr.com

Office Space

Existing roofs to be insulated internally, details TBC

Existing external windows and doors replaced with new aluminium crittall style glazing