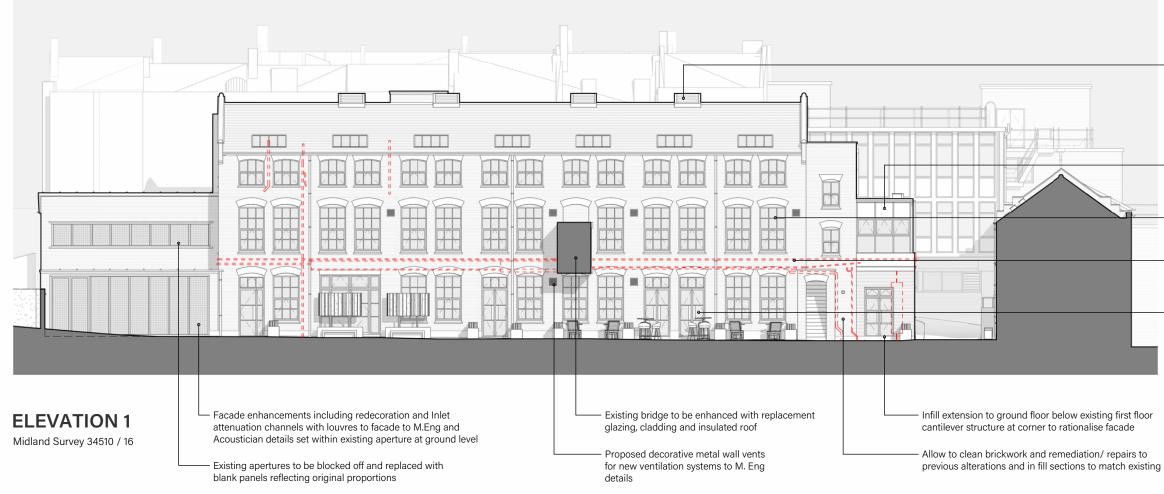

**ELEVATION 3** Midland Survey 34510 / 16 - Existing roof replaced with new insulated roof featuring roof lights, details TBC





D:\Nimbox Vault\AO PROJECTS\2022 JOBS\22029 Utopia Village - Creative Hub\AO\DOCUMENTS\06 PLANNING\22029-P-ZI-P2-AR Main Buildings.rvt

#### Replacement pent house louvers to new heating and cooling systems

Facade enhancements including redecoration and over cladding with louvred system

Existing windows replaced with new aluminium crittall style glazing

Facade enhancements including removal of existing building services making good disturbed surfaces

Apertures altered to reinstate / form new openings Proposed enhanced entrance gates to -

Egbert St facade

Replacement pent house louvers to new heating and cooling systems Proposed new in-line roof vents