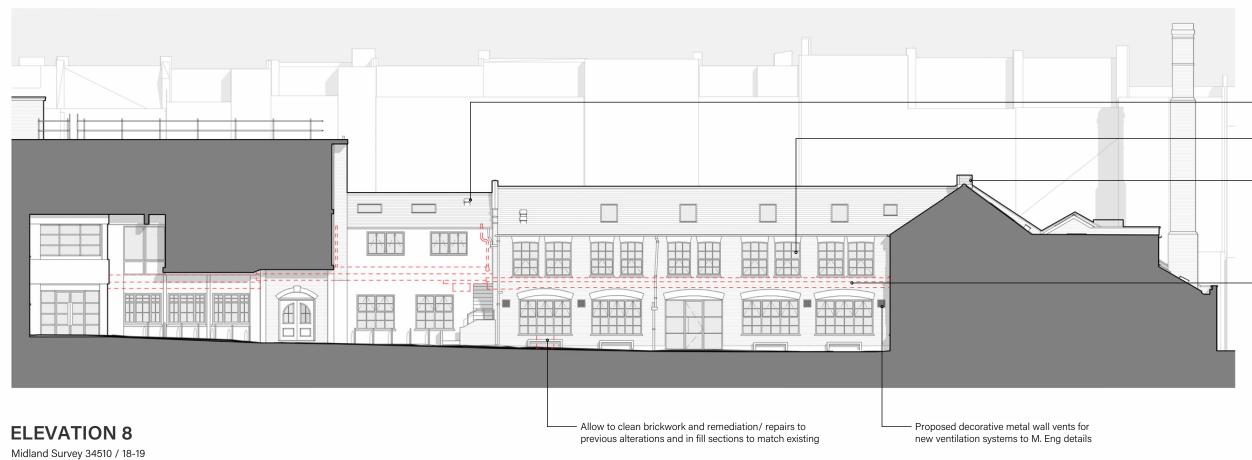

Facade enhancements including removal of existing building services making good disturbed surfaces

**ELEVATION 11** Midland Survey 34510 / 20-21

- Existing roof replaced with new acoustic roof enclosure to new internal building services
- Existing windows replaced with new aluminium glazing
- Existing bridge to be refurbished with replacement glazing, cladding and insulated roof
- Existing felt roof replaced with new insulated single ply roof
- Proposed decorative metal wall vents for new ventilation systems to M. Eng details
- Existing external stair to be reclad Existing pitched roof to be demolished forming ground level external courtyard to boundary Proposed bin store