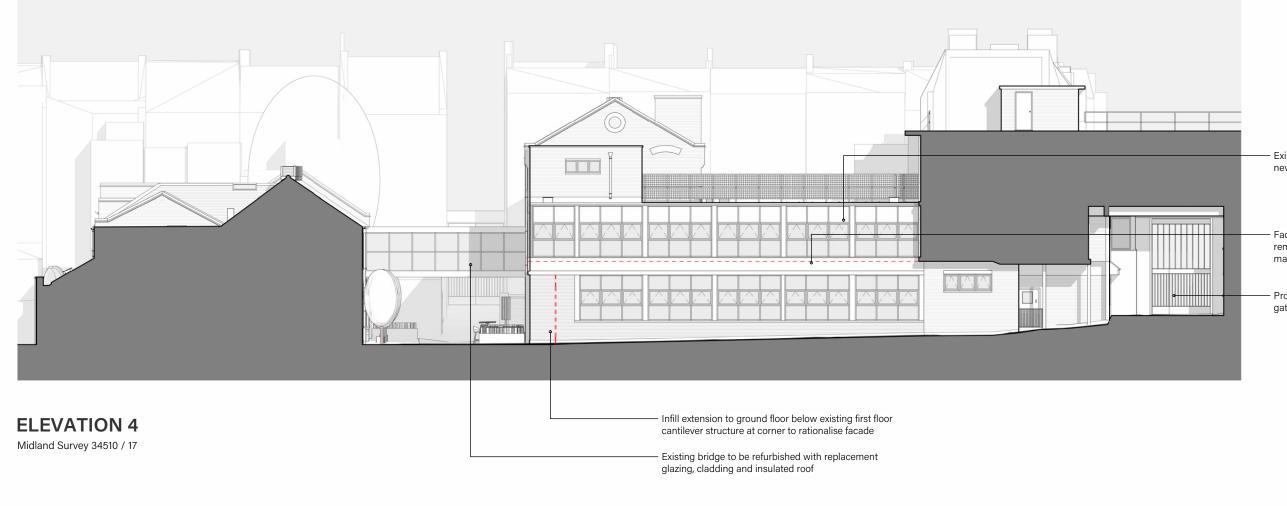

Facade enhancements including removal of existing building services making good disturbed surfaces

**ELEVATION 11** Midland Survey 34510 / 20-21

- Existing roof replaced with new acoustic roof enclosure to new internal building services
- Existing windows replaced with new aluminium glazing
- Existing bridge to be refurbished with replacement glazing, cladding and insulated roof
- Existing felt roof replaced with new insulated single ply roof
- Proposed decorative metal wall vents for new ventilation systems to M. Eng details
- Existing external stair to be reclad Existing pitched roof to be demolished forming ground level external courtyard to boundary Proposed bin store