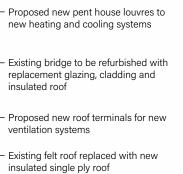

Proposed new pent house louvres to new heating and cooling systems

Existing felt roofs replaced with new insulated single ply roofs

Proposed new roof terminals for new ventilation systems

- Existing windows replaced with new aluminium crittall style glazing

Replacement pent house louvers to new heating and cooling systems Proposed new in-line roof vents for new ventilation systems

- Existing roof replaced with new acoustic roof enclosure to new internal building services