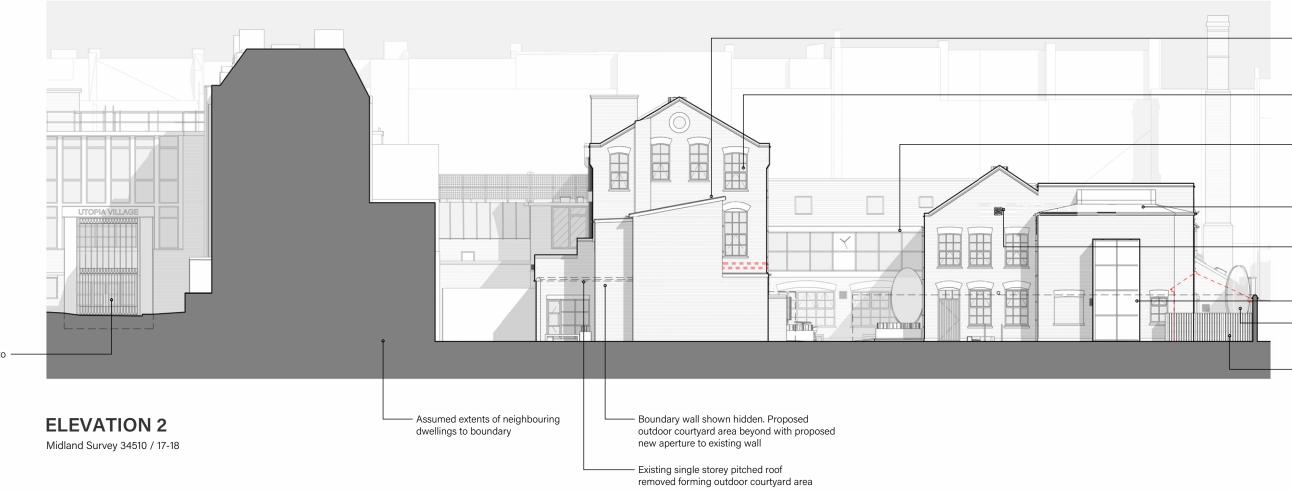

- Existing windows replaced with new aluminium crittall style glazing Facade enhancements including removal of existing building services making good disturbed surfaces

Boundary wall shown hidden. Proposed outdoor courtyard area beyond with proposed new aperture to existing wall

 Existing single storey pitched roof removed forming outdoor courtyard area

- Existing windows replaced with new aluminium crittall style glazing

Apertures altered to reinstate / form new openings making good disturbed surfaces Existing pitched roof to be demolished forming ground level external courtyard to boundary