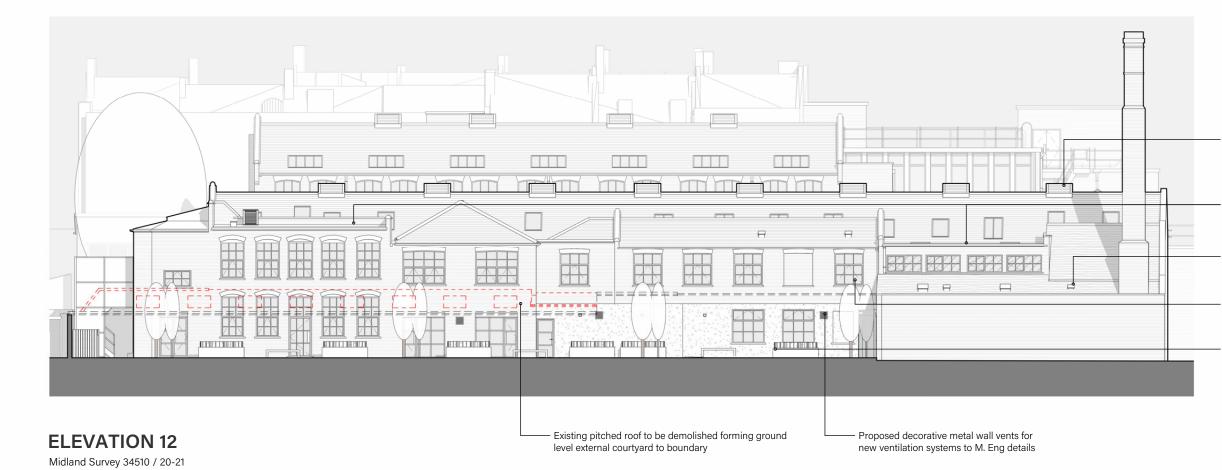

 Existing single storey pitched roof removed forming outdoor courtyard area

- Existing windows replaced with new aluminium crittall style glazing

Apertures altered to reinstate / form new openings making good disturbed surfaces Existing pitched roof to be demolished forming ground level external courtyard to boundary

Facade enhancements including removal of existing building services making good disturbed surfaces

**ELEVATION 11** Midland Survey 34510 / 20-21

- Existing roof replaced with new acoustic roof enclosure to new internal building services
- Existing windows replaced with new aluminium glazing
- Existing bridge to be refurbished with replacement glazing, cladding and insulated roof
- Existing felt roof replaced with new insulated single ply roof
- Proposed decorative metal wall vents for new ventilation systems to M. Eng details
- Existing external stair to be reclad Existing pitched roof to be demolished forming ground level external courtyard to boundary Proposed bin store