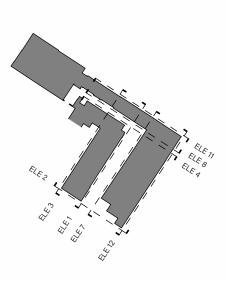

#### Elevation Key

REVISIONS

Elevation references taken from Midland Survey drawings ref: 34510-Building

 Existing windows replaced with new aluminium glazing

- Facade enhancements including removal of existing building services making good disturbed surfaces