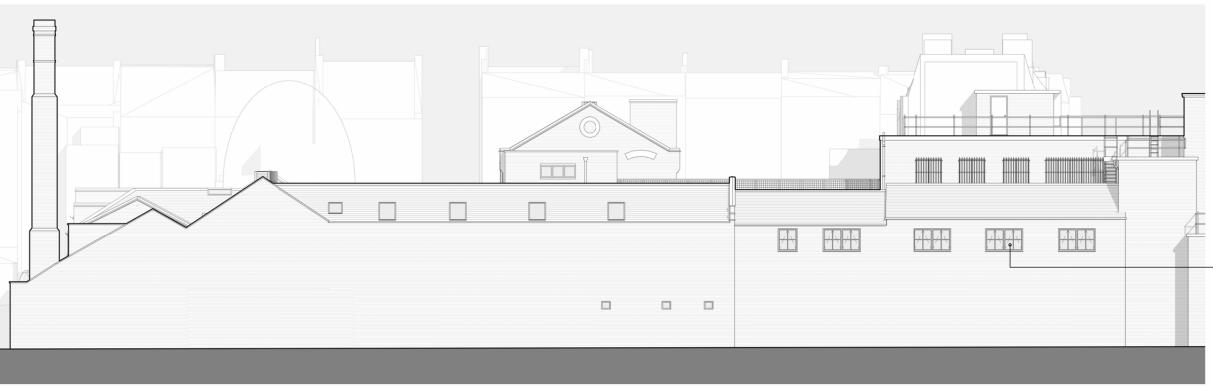

**ELEVATION 3** Midland Survey 34510 / 16 - Existing roof replaced with new insulated roof featuring roof lights, details TBC

D:\Nimbox Vault\AO PROJECTS\2022 JOBS\22029 Utopia Village - Creative Hub\AO\DOCUMENTS\06 PLANNING\22029-P-ZI-P2-AR Main Buildings.rvt

#### Replacement pent house louvers to new heating and cooling systems

Facade enhancements including redecoration and over cladding with louvred system

Existing windows replaced with new aluminium crittall style glazing

Facade enhancements including removal of existing building services making good disturbed surfaces

Apertures altered to reinstate / form new openings Proposed enhanced entrance gates to -

Egbert St facade

Replacement pent house louvers to new heating and cooling systems Proposed new in-line roof vents for new ventilation systems

- Existing roof replaced with new acoustic roof enclosure to new internal building services

- Existing windows replaced with new aluminium crittall style glazing Facade enhancements including removal of existing building services making good disturbed surfaces

Boundary wall shown hidden. Proposed outdoor courtyard area beyond with proposed new aperture to existing wall

 Existing single storey pitched roof removed forming outdoor courtyard area

- Existing windows replaced with new aluminium crittall style glazing

Apertures altered to reinstate / form new openings making good disturbed surfaces Existing pitched roof to be demolished forming ground level external courtyard to boundary

Proposed new pent house louvres to new heating and cooling systems

Existing felt roofs replaced with new insulated single ply roofs

Proposed new roof terminals for new ventilation systems

- Existing windows replaced with new aluminium crittall style glazing

Facade enhancements including removal of existing building services making good disturbed surfaces

**ELEVATION 11** Midland Survey 34510 / 20-21

- Existing roof replaced with new acoustic roof enclosure to new internal building services
- Existing windows replaced with new aluminium glazing
- Existing bridge to be refurbished with replacement glazing, cladding and insulated roof
- Existing felt roof replaced with new insulated single ply roof
- Proposed decorative metal wall vents for new ventilation systems to M. Eng details
- Existing external stair to be reclad Existing pitched roof to be demolished forming ground level external courtyard to boundary Proposed bin store