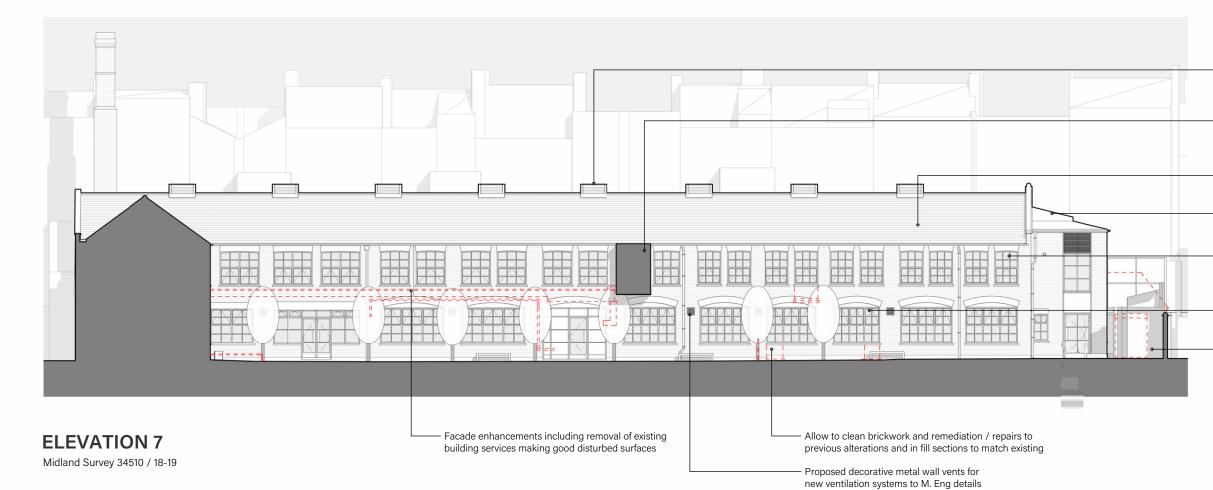

Facade enhancements including removal of existing building services making good disturbed surfaces

Apertures altered to reinstate / form new openings Proposed enhanced entrance gates to -

Egbert St facade

Facade enhancements including removal of existing building services making good disturbed surfaces

**ELEVATION 11** Midland Survey 34510 / 20-21

- Existing roof replaced with new acoustic roof enclosure to new internal building services
- Existing windows replaced with new aluminium glazing
- Existing bridge to be refurbished with replacement glazing, cladding and insulated roof
- Existing felt roof replaced with new insulated single ply roof
- Proposed decorative metal wall vents for new ventilation systems to M. Eng details
- Existing external stair to be reclad Existing pitched roof to be demolished forming ground level external courtyard to boundary Proposed bin store