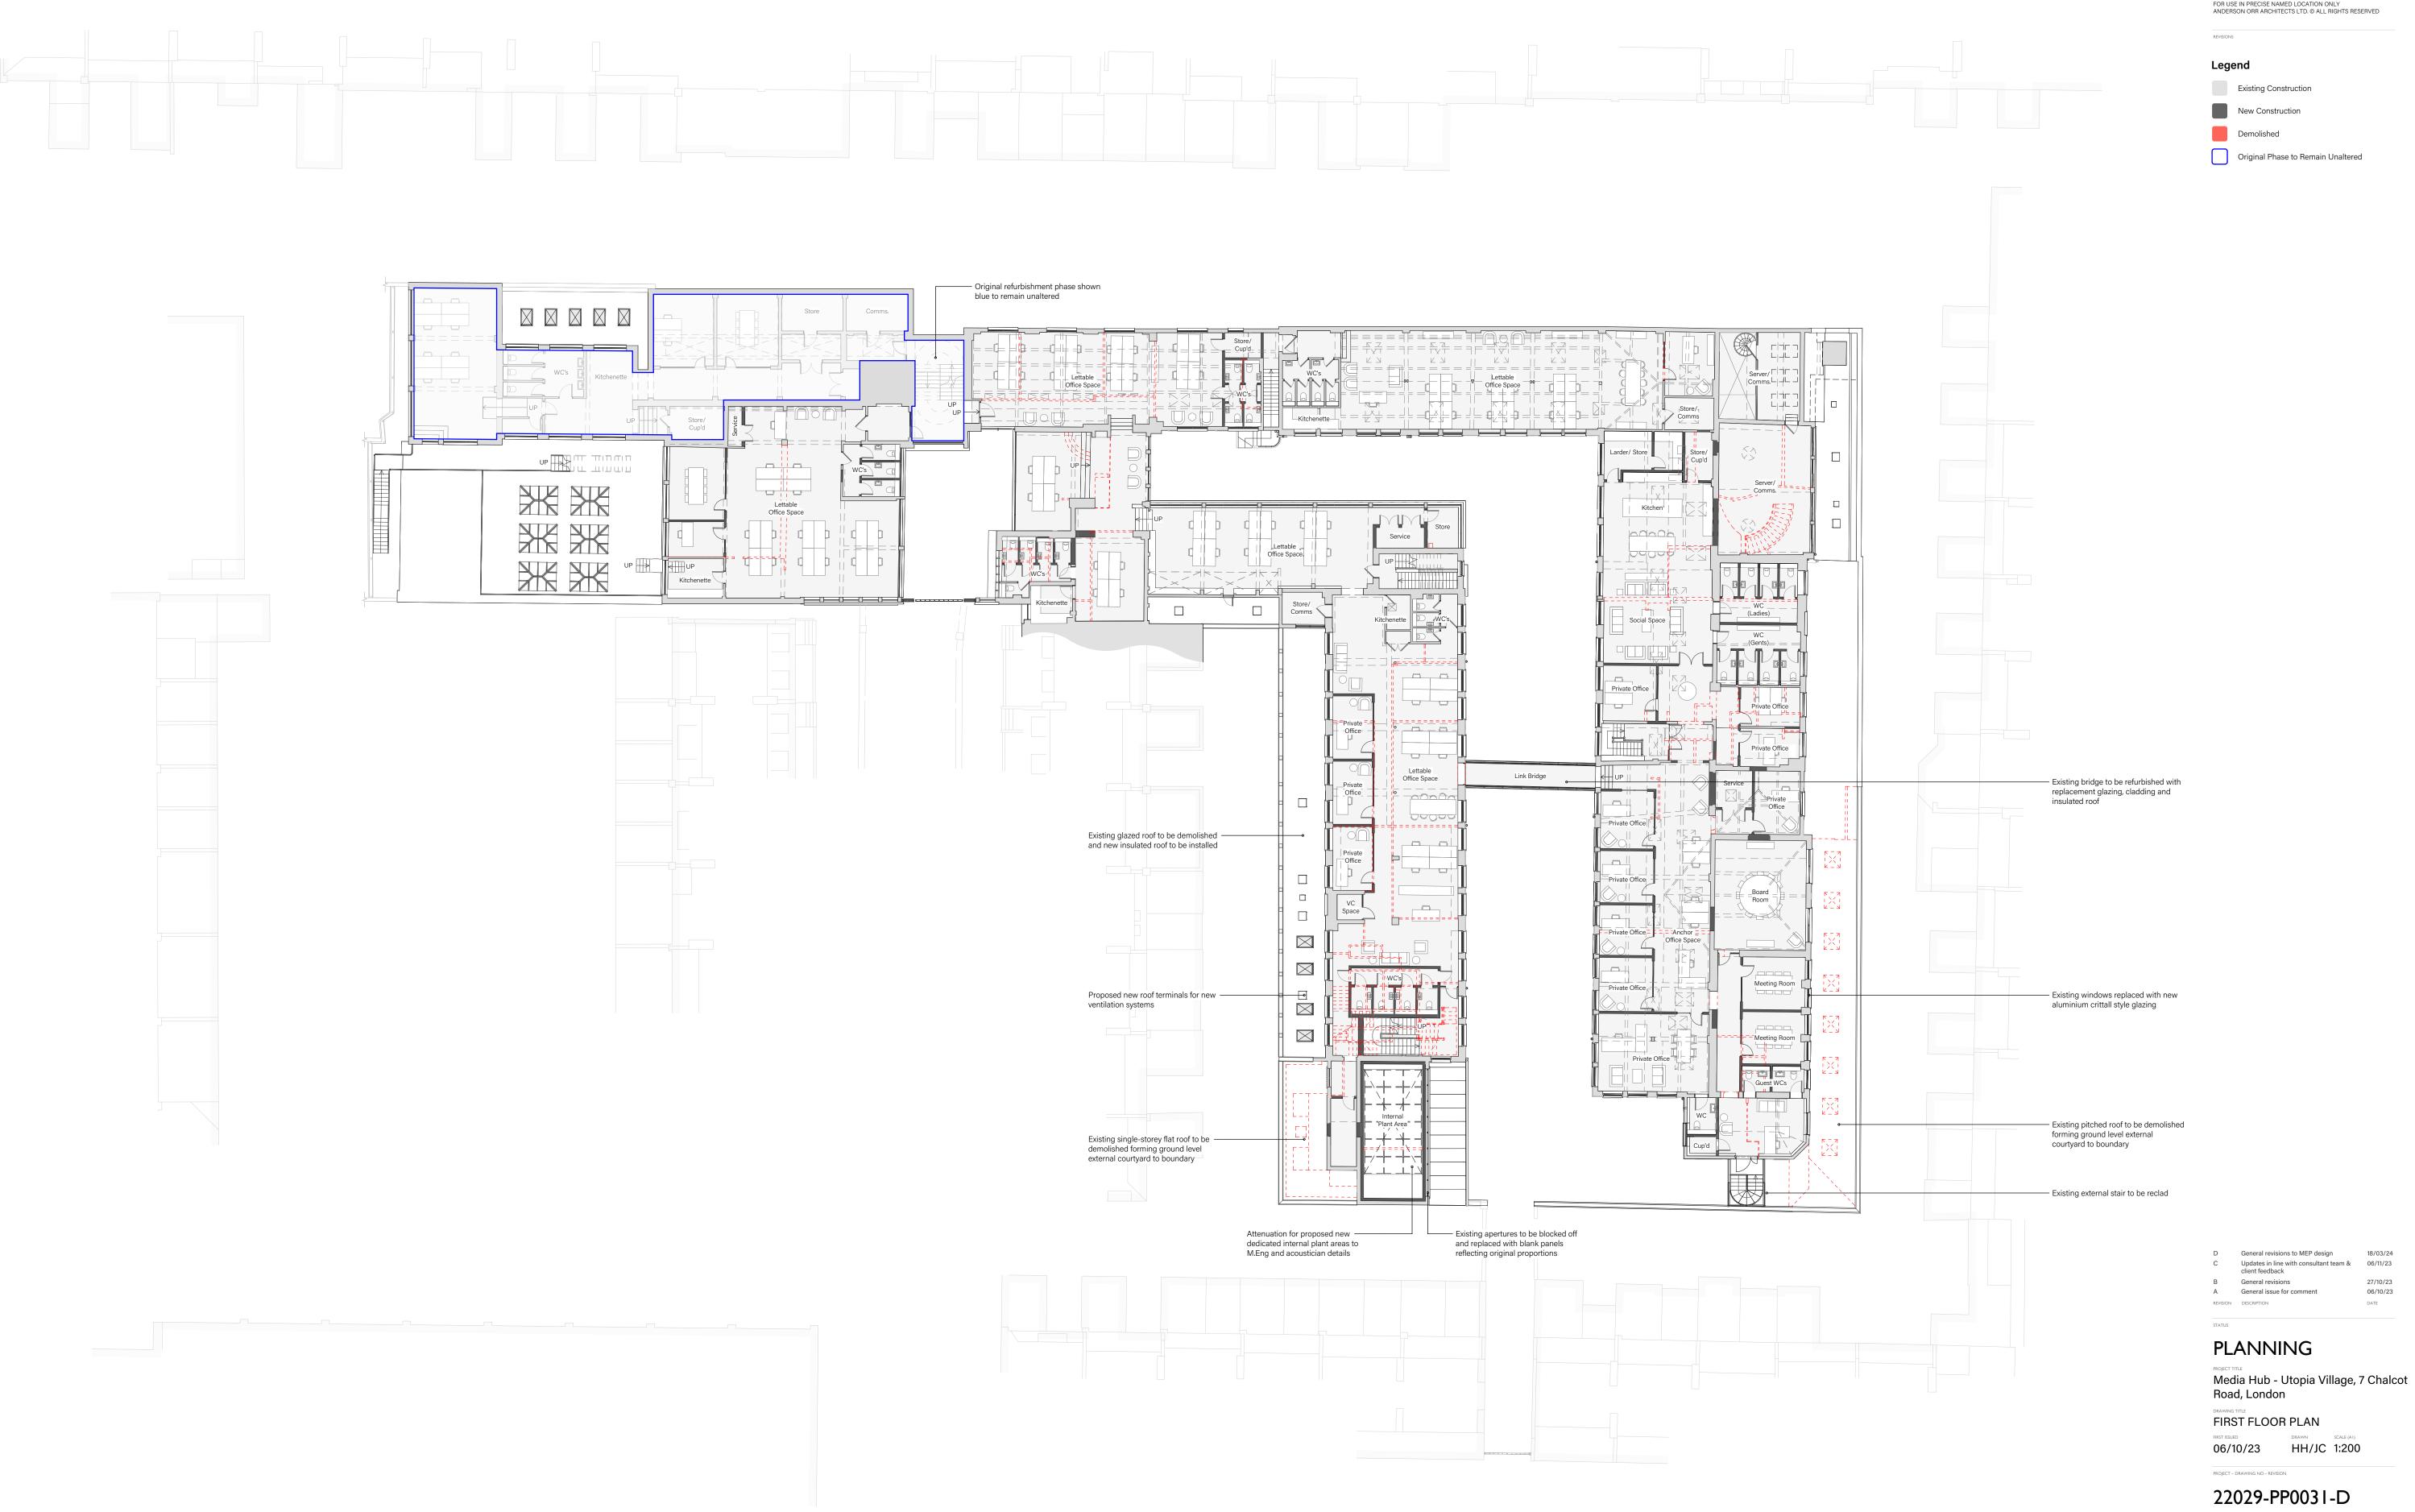

Legend

New Construction

Demolished

Original Phase to Remain Unaltered

General revisions to MEP design Updates in line with consultant team & 06/11/23 client feedback General revisions General issue for comment 06/10/23 REVISION DESCRIPTION

**PLANNING** 

Road, London

FIRST FLOOR PLAN

06/10/23 HH/JC 1:200

22029-PP0031-D

The Big Barn: Units 8-10, Oddington Grange, Weston-on-the-Green, Oxfordshire, OX25 3QW

+44 (0) 1865 873936 | info@andersonorr.com | andersonorr.com