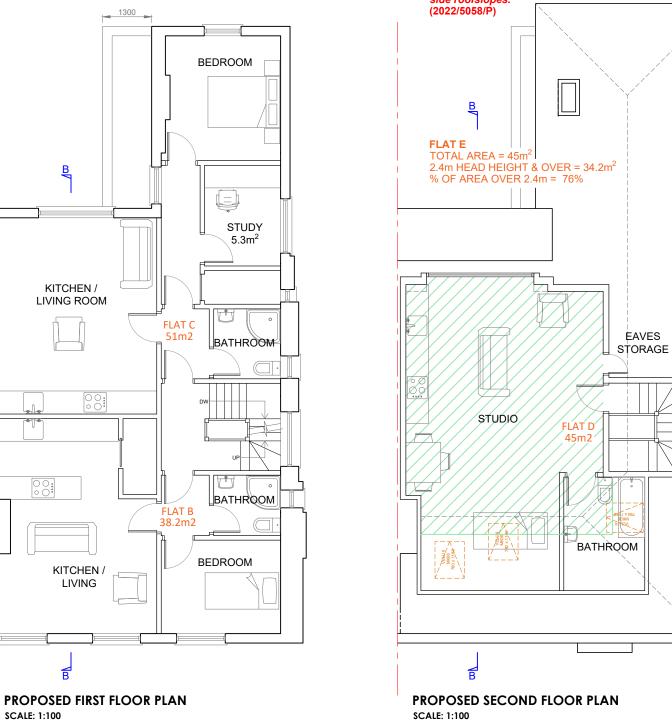

'Erection of side dormer and rear roof extension with associated increased height of the ridge of part of the roof plus installation of 3 rooflights on the front and side roofslopes.'
(2022/5058/P)

EAVES