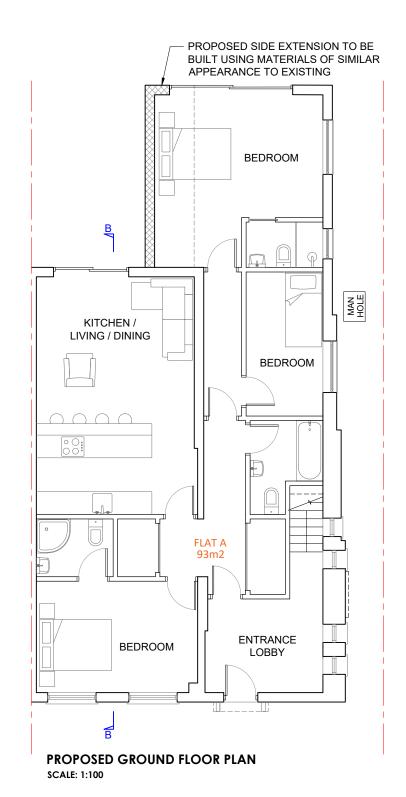

Orb Property Planning 07766 732787 info@orbplanning.co.uk www.orbplanning.co.uk

| PROJECT<br>607 FINCHLE         | y road, nw3 7bs    |                |                       |  |
|--------------------------------|--------------------|----------------|-----------------------|--|
| TITLE<br>PROPOSED F            | FLOOR PLANS        |                |                       |  |
| CLIENT                         |                    |                |                       |  |
| DRAWN BY<br>MBS                | SCALE<br>1:100 @A3 | DATE<br>FEBRUA | DATE<br>FEBRUARY 2024 |  |
| DRAWING NUMBER<br>607FR/PL/004 |                    | '              | REVISION<br>A         |  |
| CONTACT Orb Property           | / Planning         |                |                       |  |