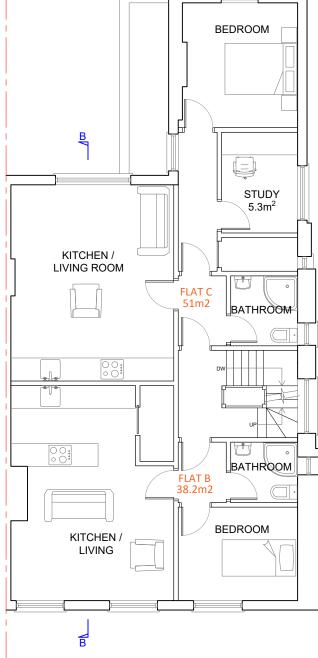

Orb Property Planning 07766 732787 info@orbplanning.co.uk www.orbplanning.co.uk

| PROJECT<br>607 FINCHLE         | y road, nw3 7bs    |                |                       |  |
|--------------------------------|--------------------|----------------|-----------------------|--|
| TITLE<br>PROPOSED F            | FLOOR PLANS        |                |                       |  |
| CLIENT                         |                    |                |                       |  |
| DRAWN BY<br>MBS                | SCALE<br>1:100 @A3 | DATE<br>FEBRUA | DATE<br>FEBRUARY 2024 |  |
| DRAWING NUMBER<br>607FR/PL/004 |                    | '              | REVISION<br>A         |  |
| CONTACT Orb Property           | / Planning         |                |                       |  |