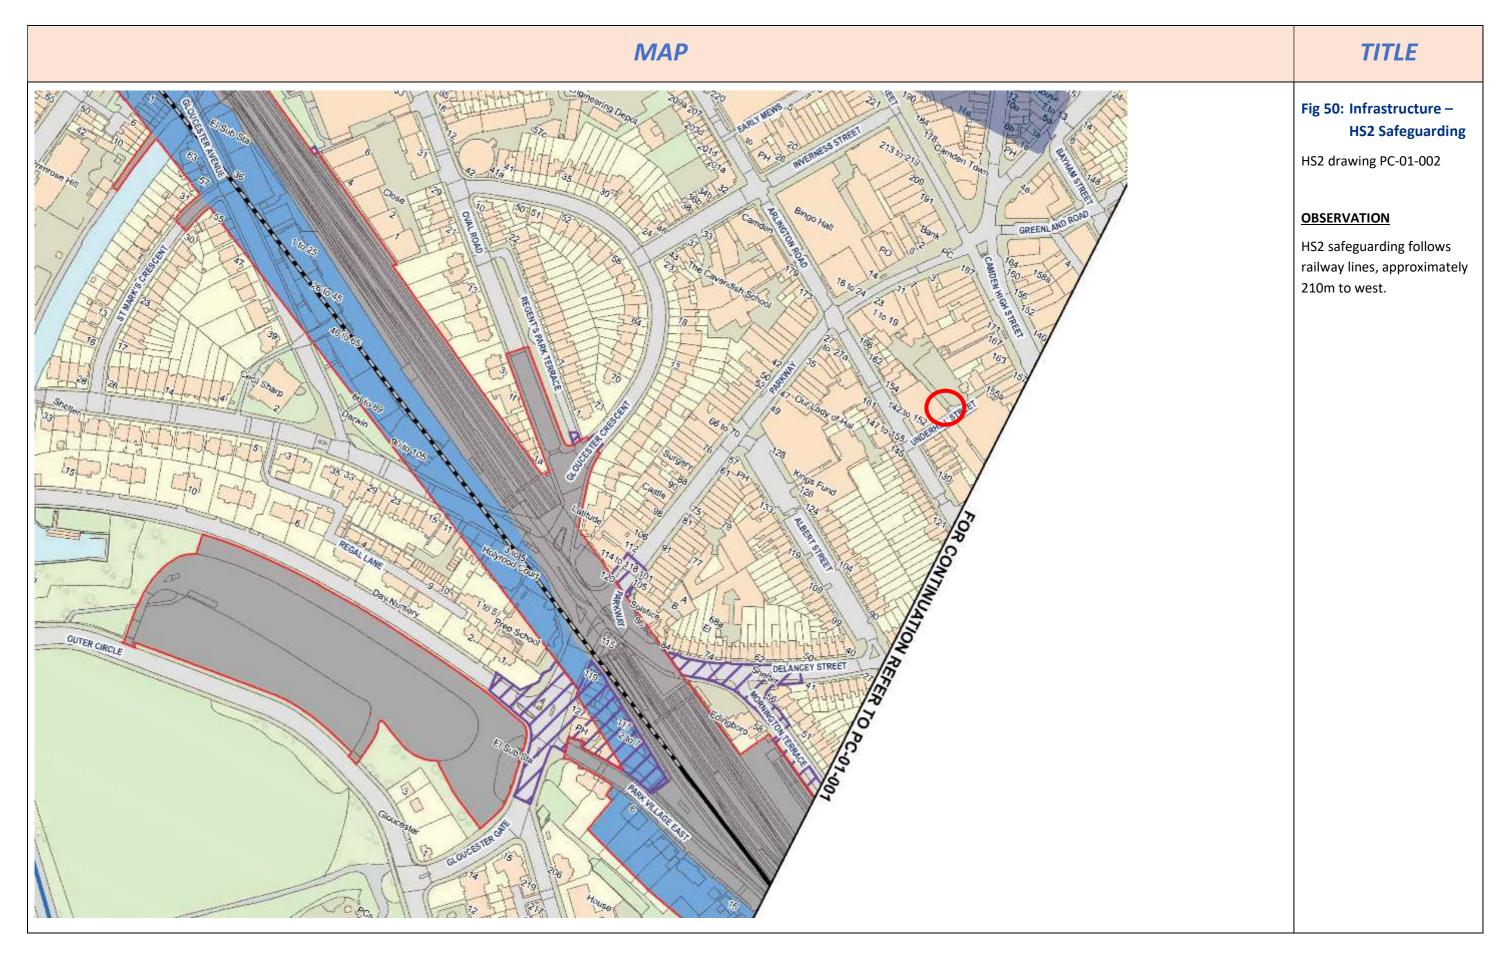

# **OBSERVATION**

Northern line approximately 100m to east

Railway lines 210m to west.