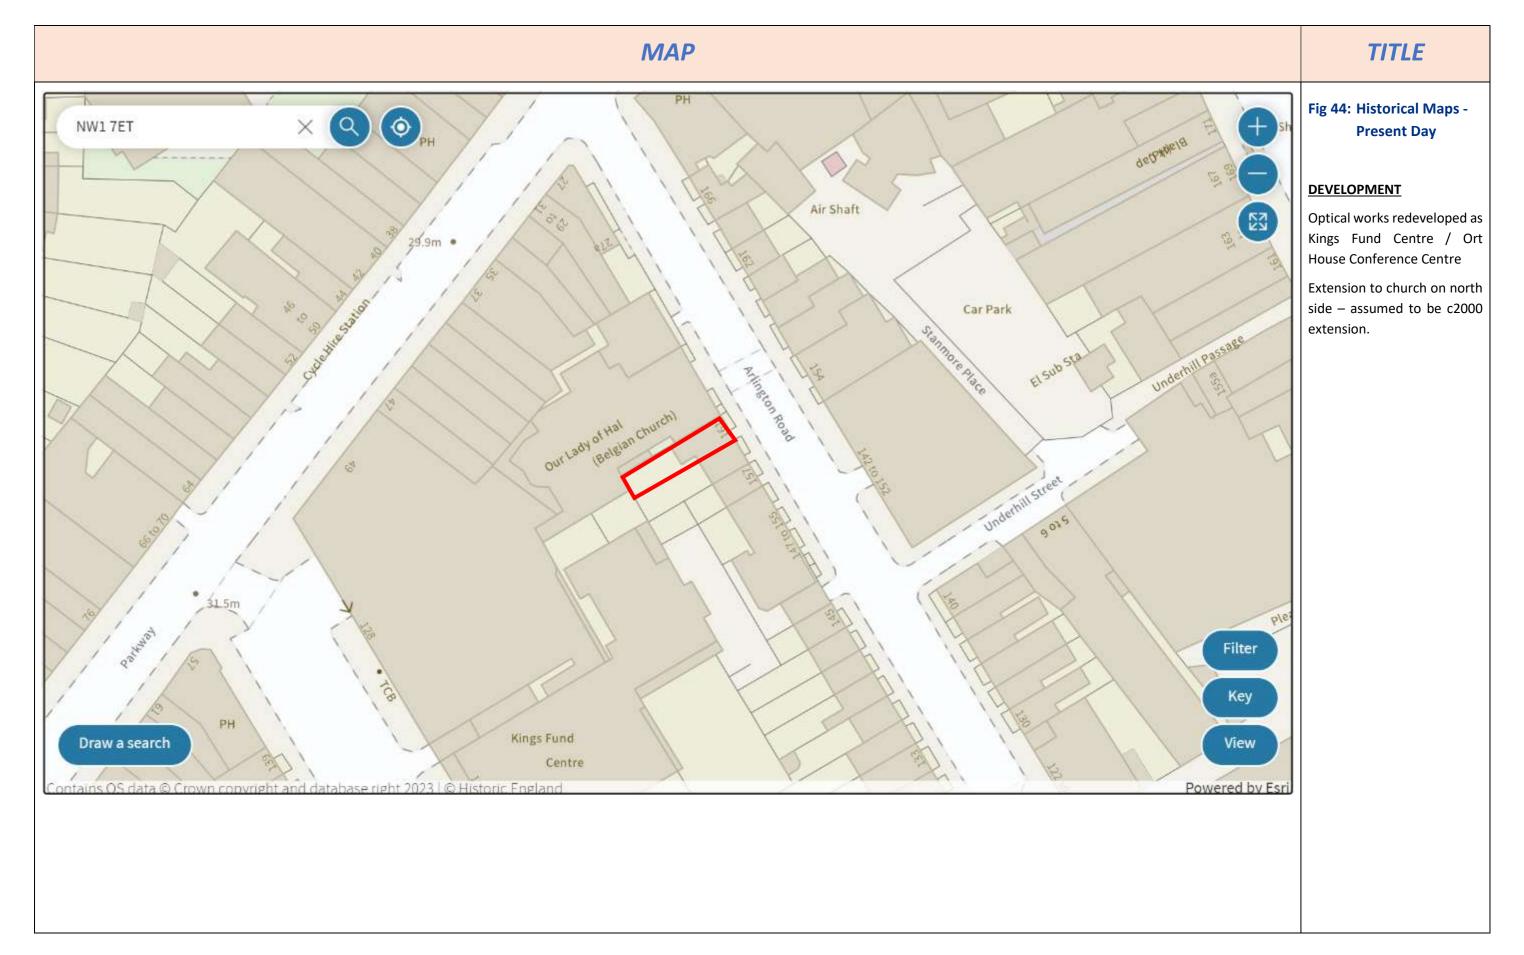

# MAP Fig 45: Historical Maps – 1946 Aerial View Air Photo Mosaic Sheet (1:1,250 scale): 51/2883 N.E. / TQ 2883 N.E.

Prepared from Air Photos taken: May, 1946, Publication date: no date

Size: sheet ca. 53 x 48 cm (ca. 21 x 19 inches)

# **DEVELOPMENT**

Building on island site assumed to be optical works



S2930 – 161 Arlington Road NW1 7ET



# MAP TITLE



Fig 46: Historical Maps –
Present Day Aerial
View

S2930 – 161 Arlington Road NW1 7ET





# Fig 47: Infrastructure – Tube and Rail lines

TITLE

Satellite view showing Extent of railways (orange) and northern line (black)

# **OBSERVATION**

Northern line approximately 100m to east

Railway lines 210m to west.







### MAP TITLE



# Fig 49: Camden Town **Deep Shelter Tunnels**

Built 1940-1942 as air raid shelters these tunn