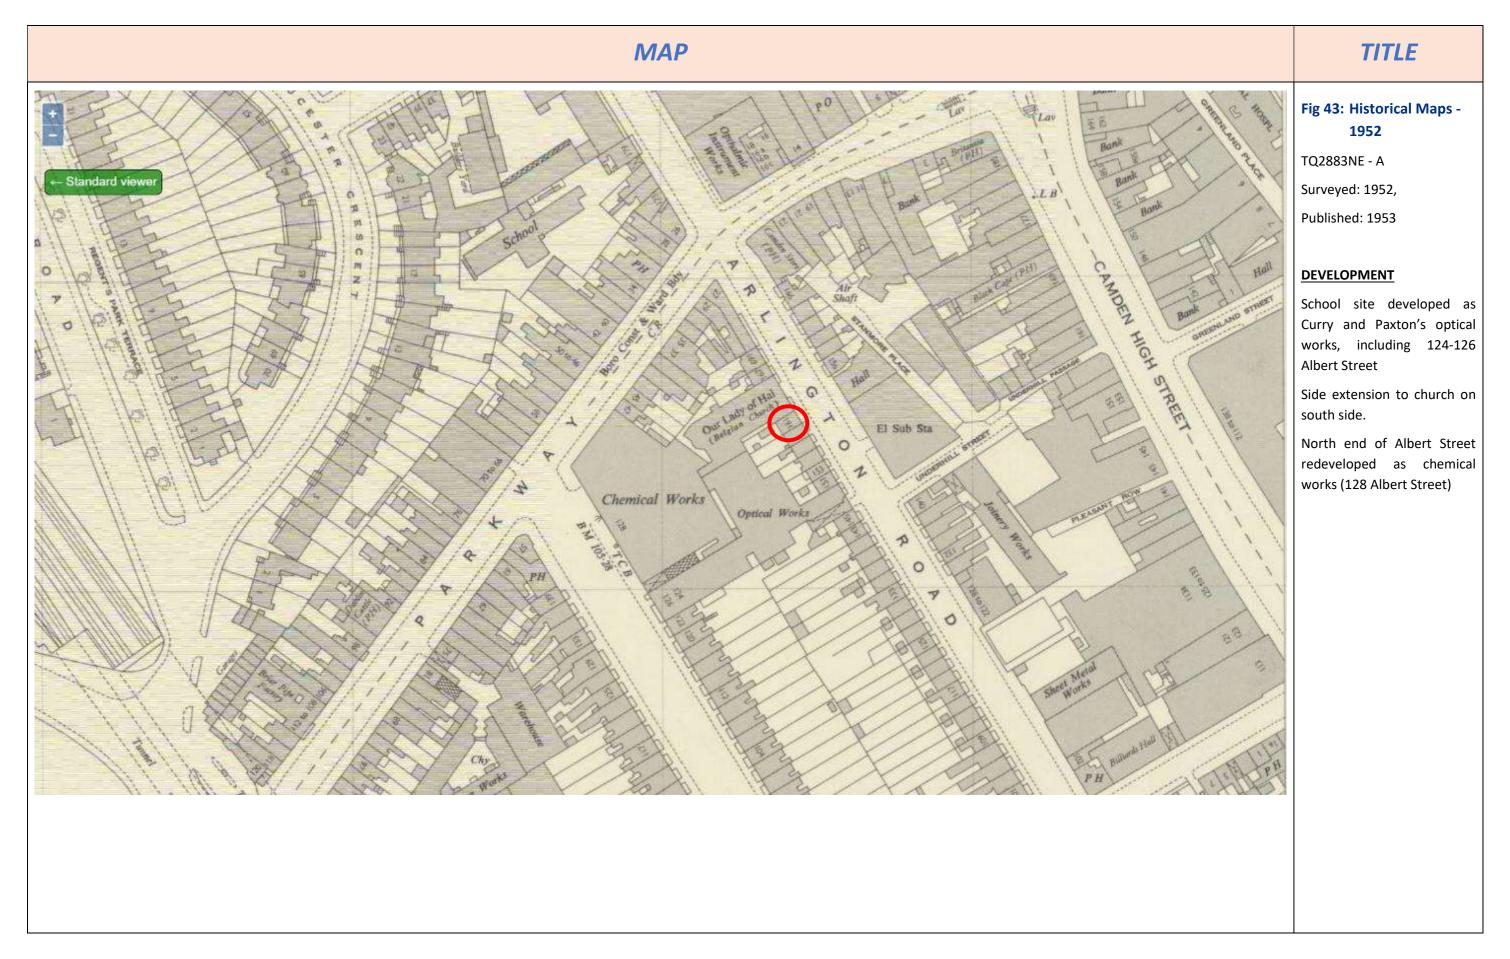

# MAP Fig 45: Historical Maps – 1946 Aerial View Air Photo Mosaic Sheet (1:1,250 scale): 51/2883 N.E. / TQ 2883 N.E.

Prepared from Air Photos taken: May, 1946, Publication date: no date

Size: sheet ca. 53 x 48 cm (ca. 21 x 19 inches)

# **DEVELOPMENT**

Building on island site assumed to be optical works



S2930 – 161 Arlington Road NW1 7ET



# MAP TITLE



Fig 46: Historical Maps –
Present Day Aerial
View

S2930 – 161 Arlington Road NW1 7ET





# Fig 47: Infrastructure – Tube and Rail lines

TITLE

Satellite view showing Extent of railways (orange) and northern line (black)

# **OBSERVATION**

Northern line approximately 100m to east

Railway lines 210m to west.







### MAP TITLE



# Fig 49: Camden Town **Deep Shelter Tunnels**

Built 1940-1942 as air raid shelters these