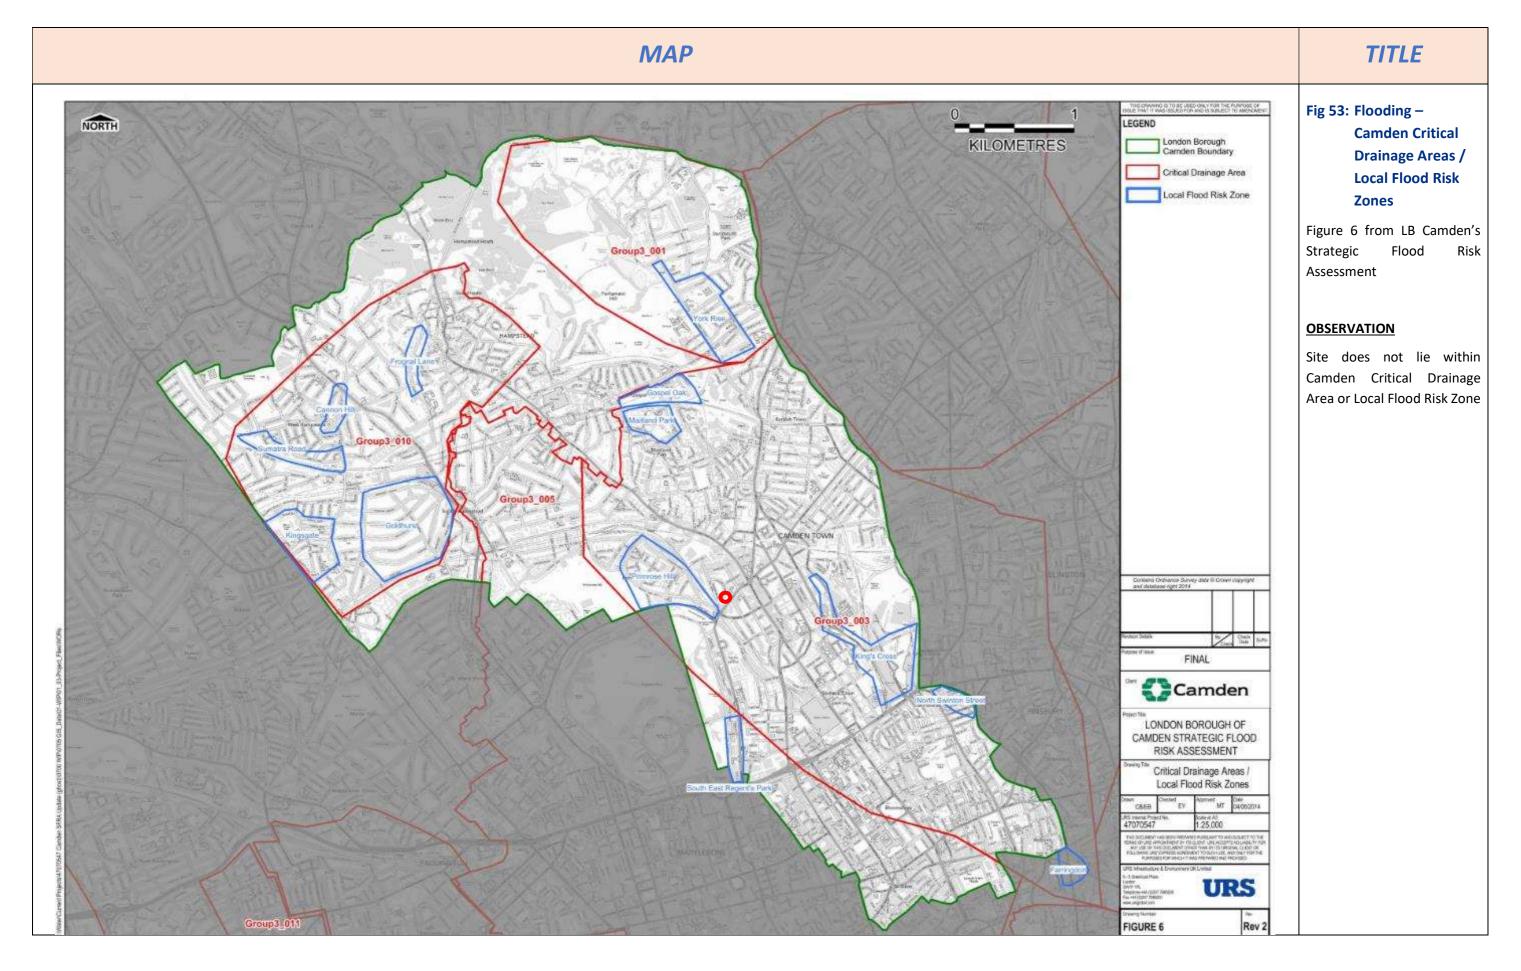

S2930 – 161 Arlington Road NW1 7ET Appendix A-58 Desk Study Report

| MAP MAP | TITLE |
|---------|-------|
|         |       |
|         |       |
|         |       |
|         |       |
|         |       |
|         |       |
|         |       |
|         |       |
|         |       |
|         |       |
|         |       |
|         |       |
|         |       |
|         |       |