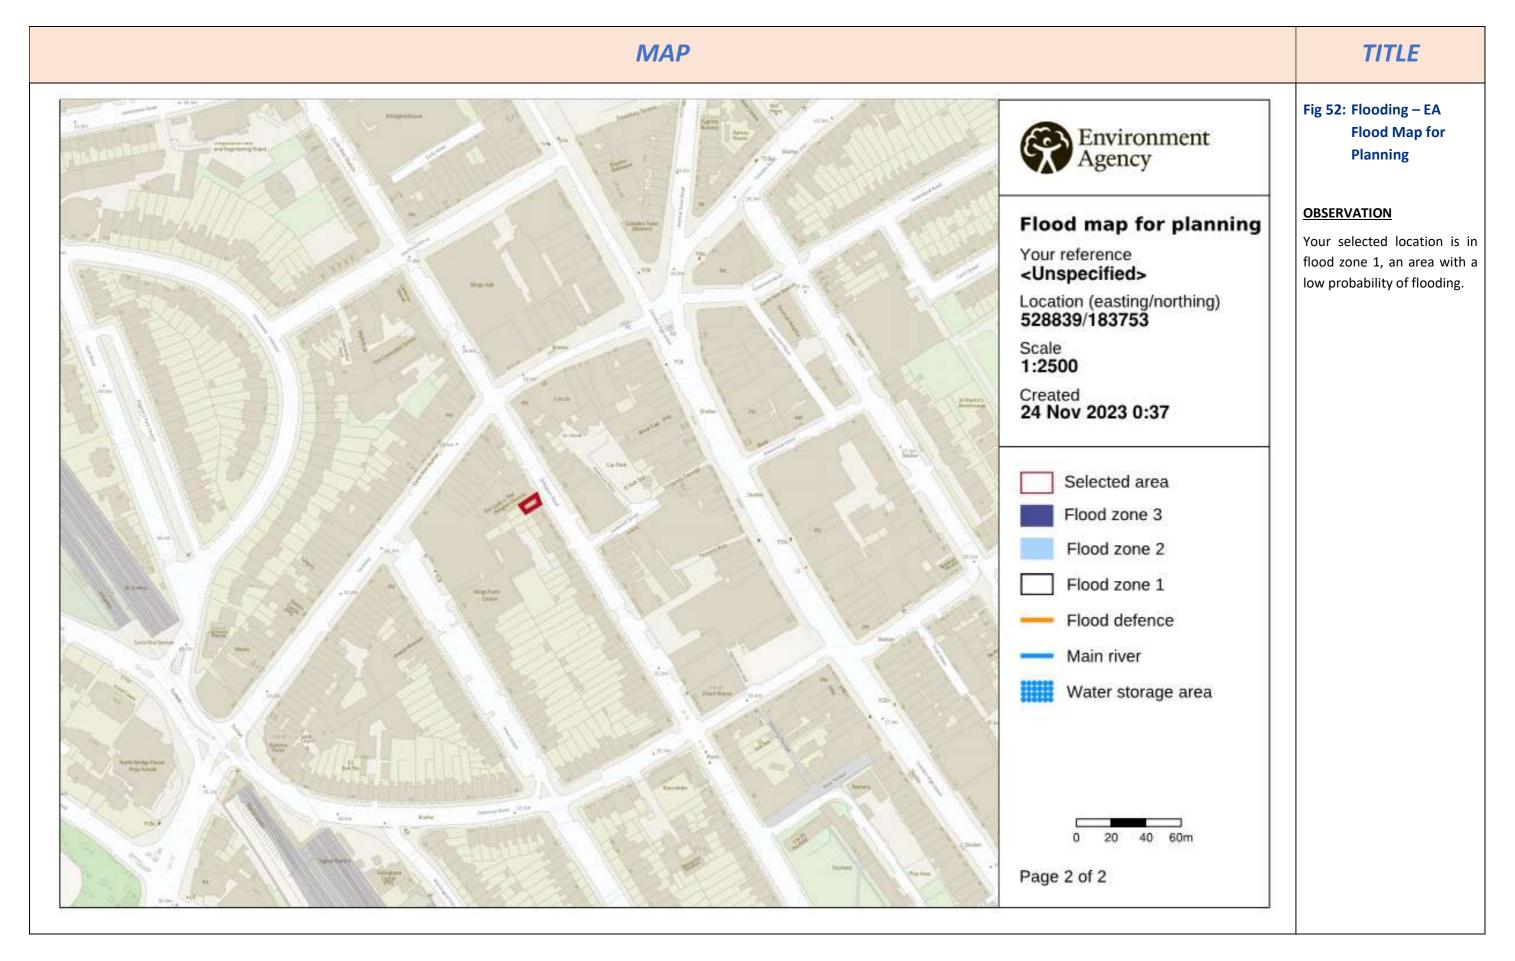

S2930 – 161 Arlington Road NW1 7ET Appendix A-49

S2930 – 161 Arlington Road NW1 7ET Appendix A-51

| MAP | TITLE |
|-----|-------|
|     |       |
|     |       |
|     |       |
|     |       |
|     |       |
|     |       |
|     |       |
|     |       |
|     |       |
|     |       |
|     |       |
|     |       |
|     |       |
|     |       |