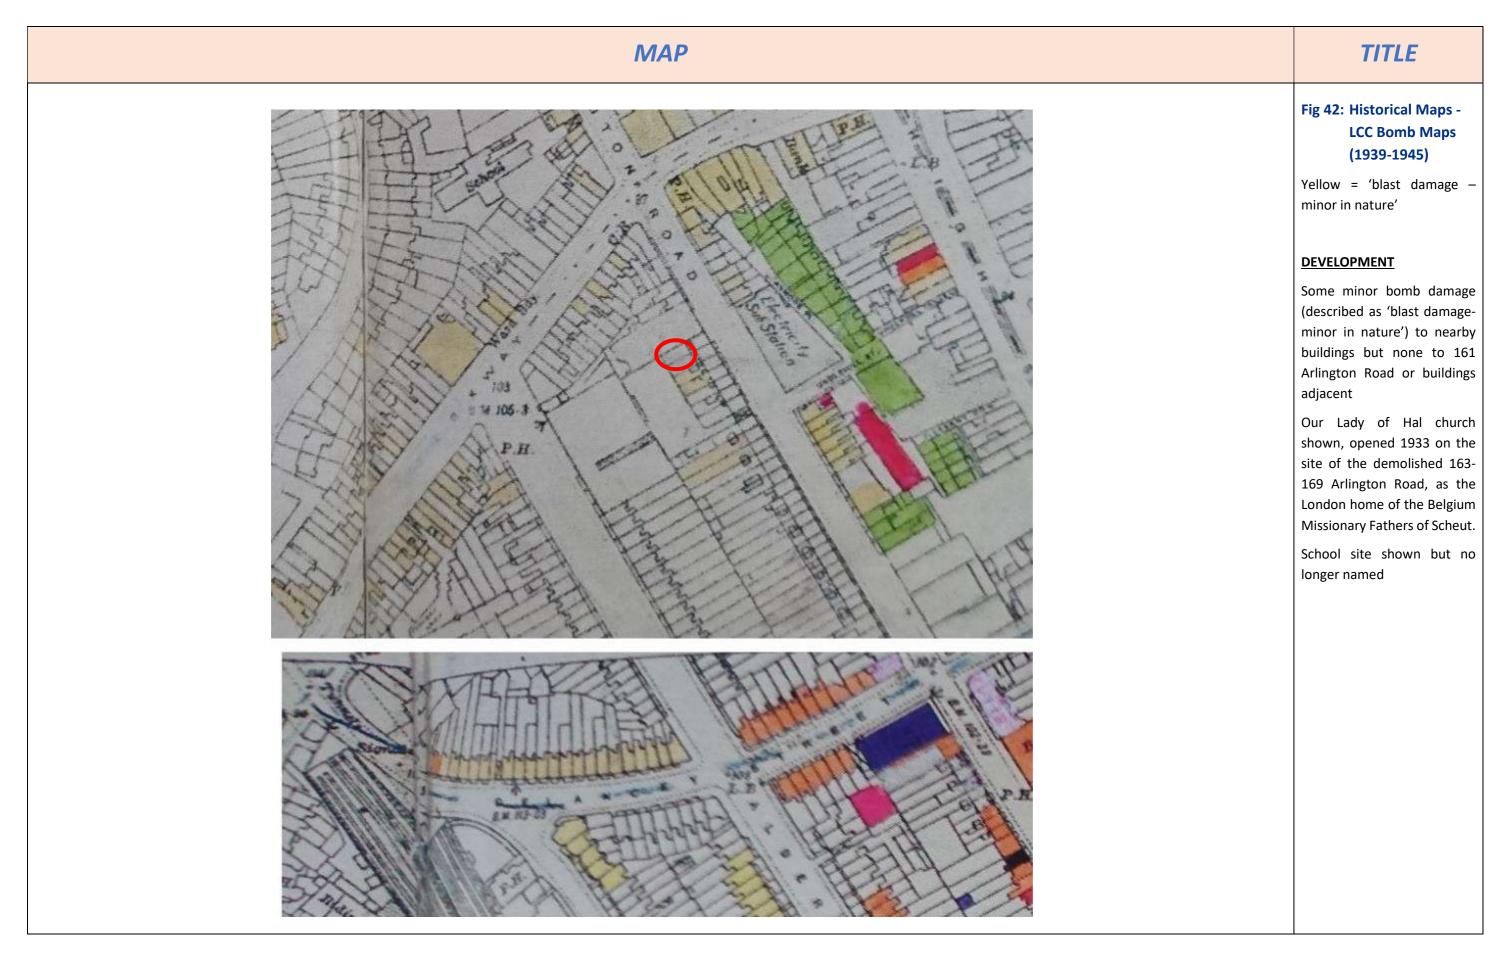

# MAP Fig 45: Historical Maps – 1946 Aerial View Air Photo Mosaic Sheet (1:1,250 scale): 51/2883 N.E. / TQ 2883 N.E.

Prepared from Air Photos taken: May, 1946, Publication date: no date

Size: sheet ca. 53 x 48 cm (ca. 21 x 19 inches)

# **DEVELOPMENT**

Building on island site assumed to be optical works



S2930 – 161 Arlington Road NW1 7ET



# MAP TITLE



Fig 46: Historical Maps –
Present Day Aerial
View

S2930 – 161 Arlington Road NW1 7ET





# Fig 47: Infrastructure – Tube and Rail lines

TITLE

Satellite view showing Extent of railways (orange) and northern line (black)

# **OBSERVATION**

Northern line approximately 100m to east

Railway lines 210m to west.







### MAP TITLE



# Fig 49: Camden Town **Deep Shelter Tunnels**

Built 1940-1942 as air raid shelters th