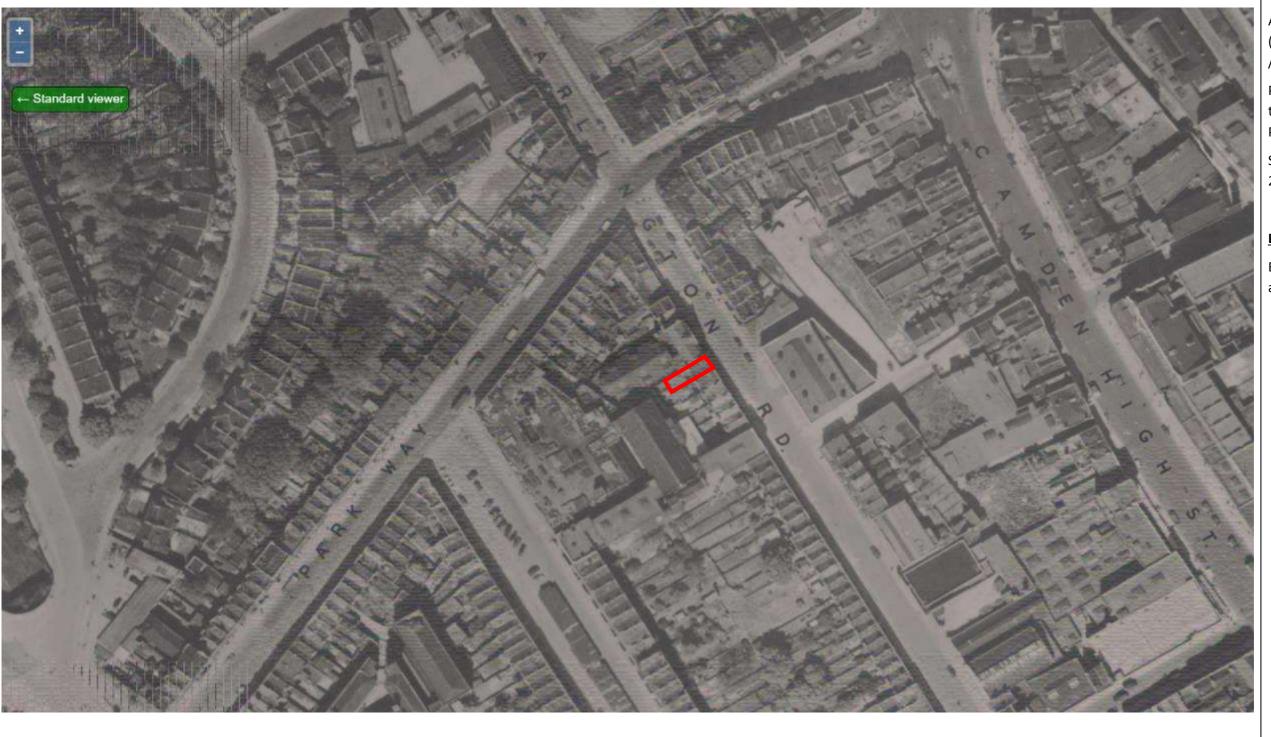

# MAP Fig 45: Historical Maps – 1946 Aerial View Air Photo Mosaic Sheet (1:1,250 scale): 51/2883 N.E. / TQ 2883 N.E.

Prepared from Air Photos taken: May, 1946, Publication date: no date

Size: sheet ca. 53 x 48 cm (ca. 21 x 19 inches)

# **DEVELOPMENT**

Building on island site assumed to be optical works

S2930 – 161 Arlington Road NW1 7ET