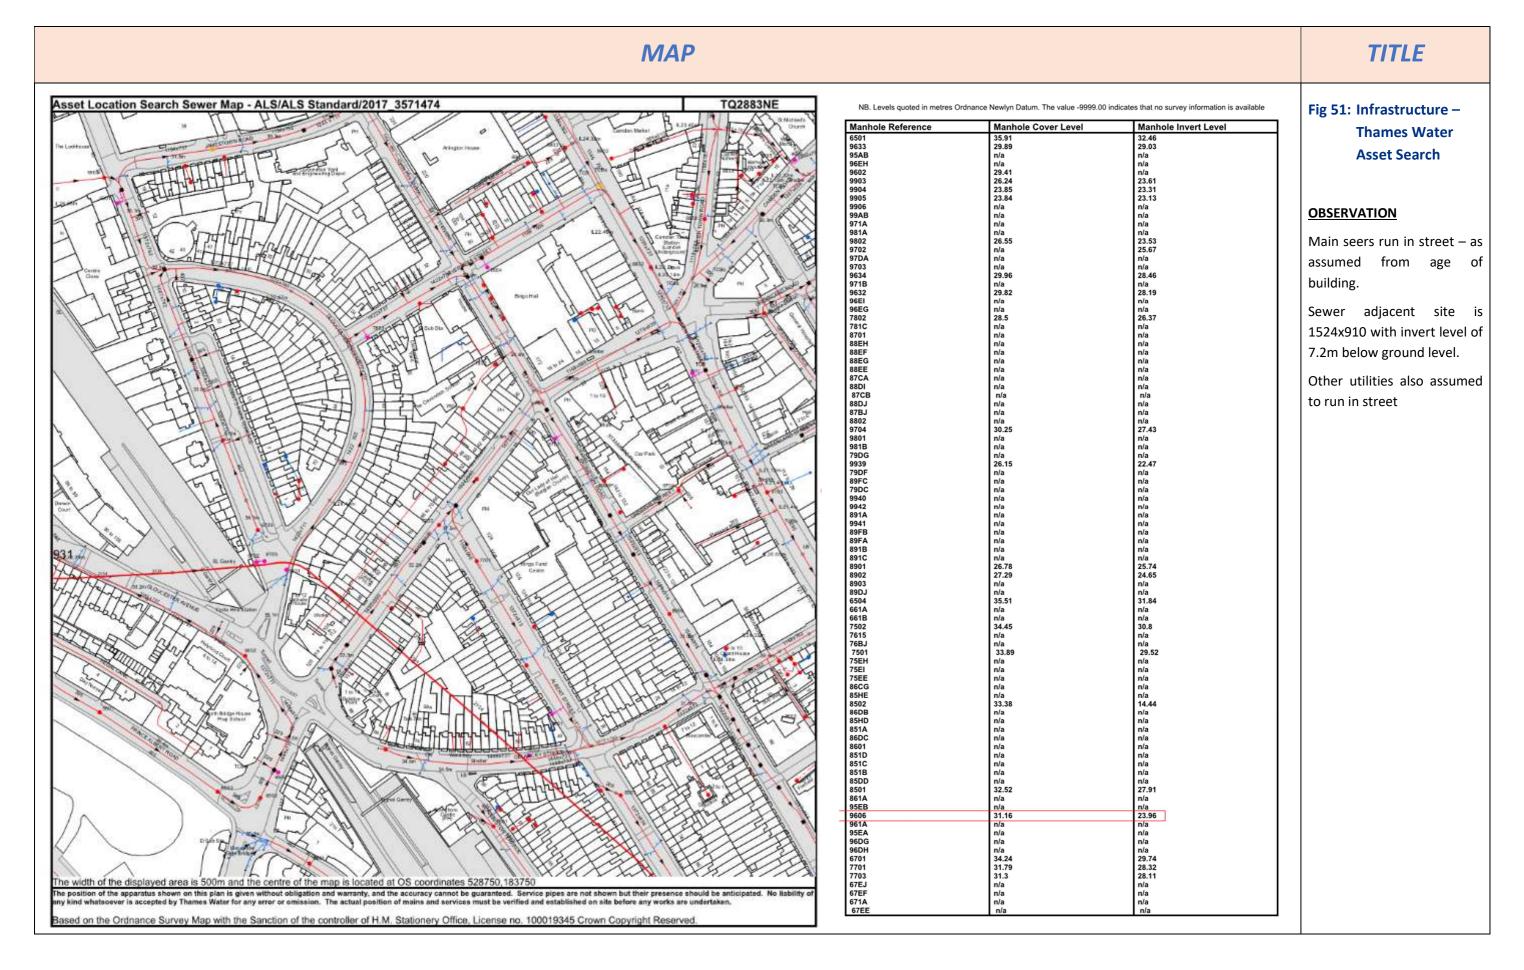

S2930 – 161 Arlington Road NW1 7ET Appendix A-49

S2930 – 161 Arlington Road NW1 7ET Appendix A-51

| MAP | TITLE |
|-----|-------|
|     |       |
|     |       |
|     |       |
|     |       |
|     |       |
|     |       |
|     |       |
|     |       |
|     |       |
|     |       |
|     |       |
|     |       |
|     |       |
|     |       |