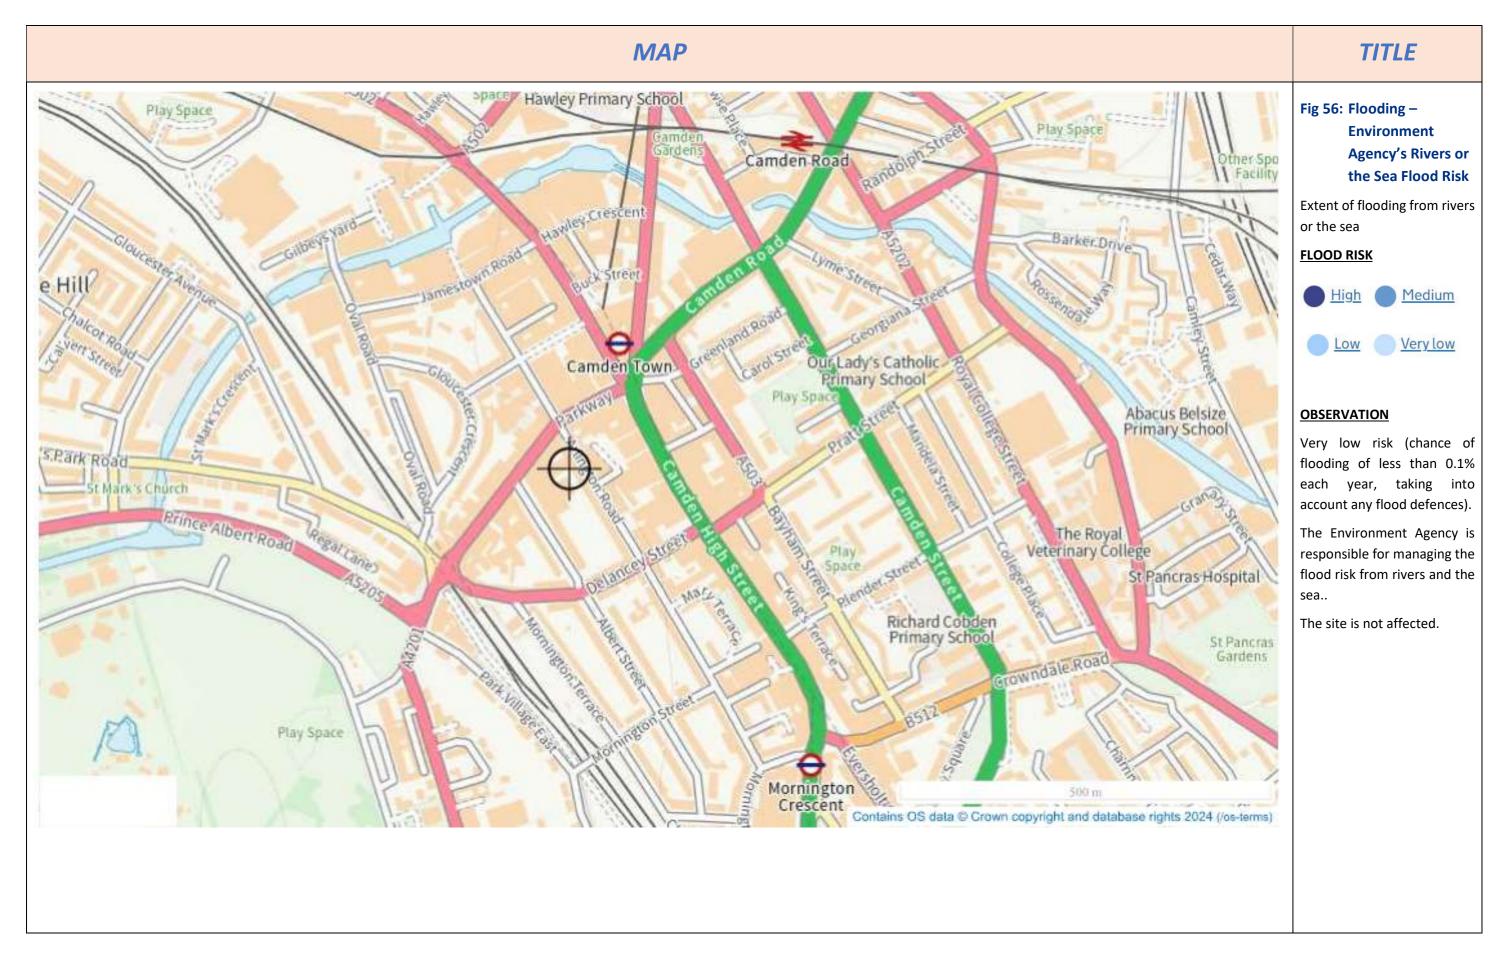

nd site assumed to be optical works



S2930 – 161 Arlington Road NW1 7ET



# MAP TITLE



Fig 46: Historical Maps –
Present Day Aerial
View

S2930 – 161 Arlington Road NW1 7ET





# Fig 47: Infrastructure – Tube and Rail lines

TITLE

Satellite view showing Extent of railways (orange) and northern line (black)

# **OBSERVATION**

Northern line approximately 100m to east

Railway lines 210m to west.







### MAP TITLE



# Fig 49: Camden Town **Deep Shelter Tunnels**

Built 1940-1942 as air raid shelters these tunnels are now used as archive storage.

The two main tunnels run 3.2m beneath the tube tunnels. Crown of deep shelter tunnels 20.7m below street level

S2930 – 161 Arlington Road NW1 7ET Appendix A-49









S2930 – 161 Arlington Road NW1 7ET Appendix A-51



























| MAP | TITLE |
|-----|-------|
|     |       |
|     |       |
|     |       |
|     |       |
|     |       |
|     |       |
|     |       |
|     |       |
|     |       |
|     |       |
|     |       |
|     |       |
|     |       |
|     |       |

S2930 – 161 Arlington Road NW1 7ET Appendix A-58 Desk Study Report



| MAP MAP | TITLE |
|---------|-------|
|         |       |
|         |       |
|         |       |
|         |       |
|         |       |
|         |       |
|         |       |
|         |       |
|         |       |
|         |       |
|         |       |
|         |       |
|         |       |
|         |       |