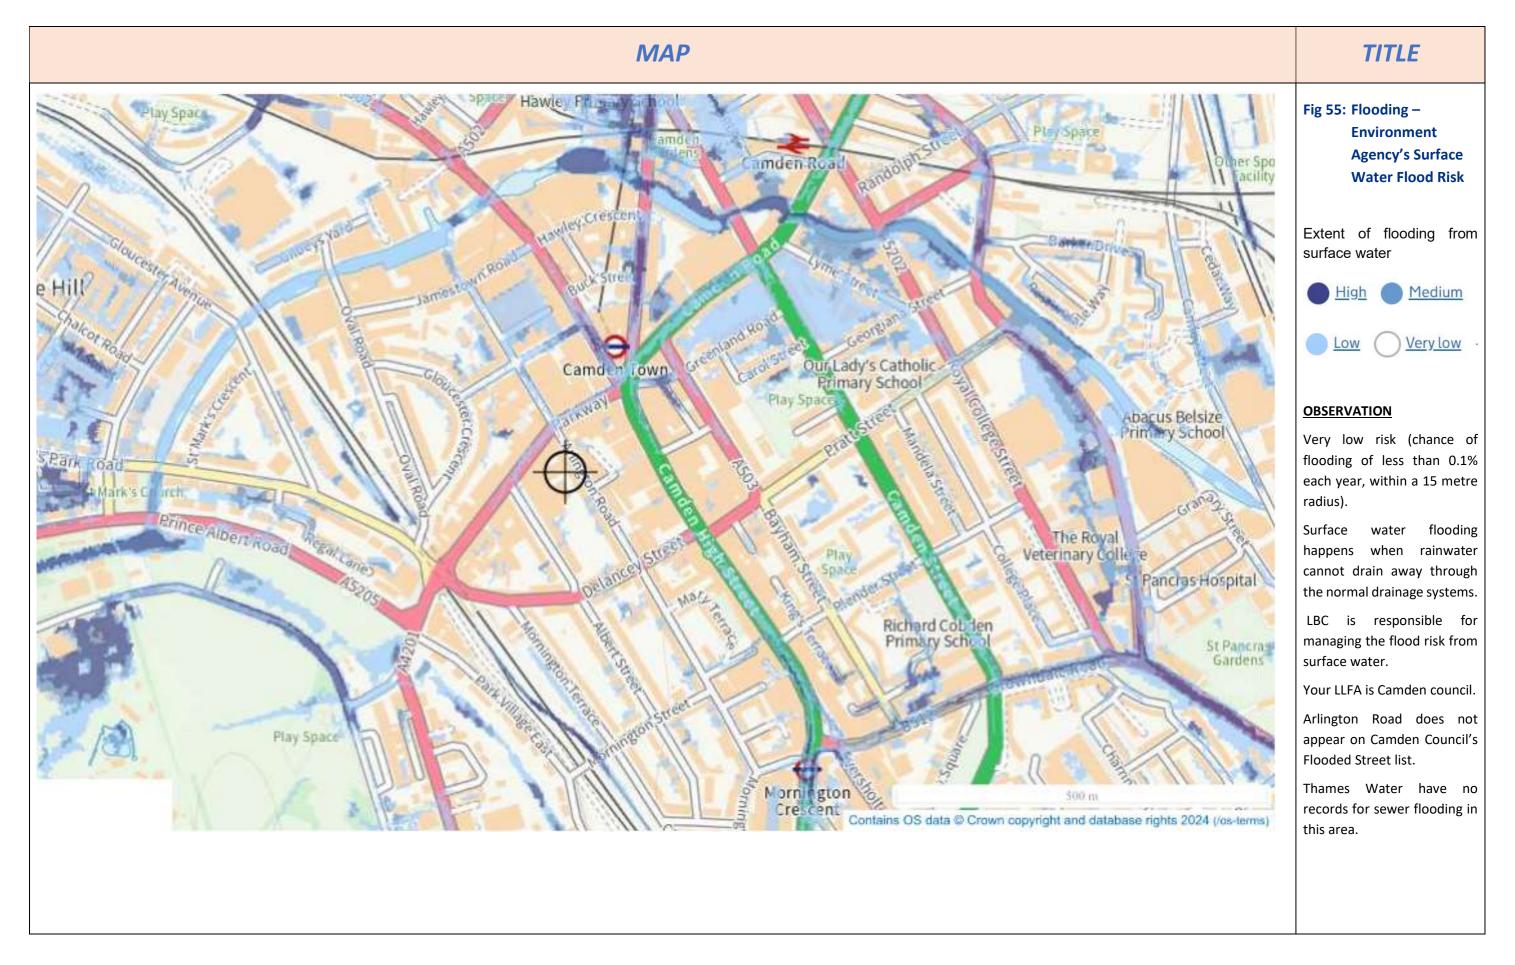

island site assumed to be optical works



S2930 – 161 Arlington Road NW1 7ET



# MAP TITLE



Fig 46: Historical Maps –
Present Day Aerial
View

S2930 – 161 Arlington Road NW1 7ET





# Fig 47: Infrastructure – Tube and Rail lines

TITLE

Satellite view showing Extent of railways (orange) and northern line (black)

# **OBSERVATION**

Northern line approximately 100m to east

Railway lines 210m to west.







### MAP TITLE



# Fig 49: Camden Town **Deep Shelter Tunnels**

Built 1940-1942 as air raid shelters these tunnels are now used as archive storage.

The two main tunnels run 3.2m beneath the tube tunnels. Crown of deep shelter tunnels 20.7m below street level

S2930 – 161 Arlington Road NW1 7ET Appendix A-49









S2930 – 161 Arlington Road NW1 7ET Appendix A-51



























| MAP | TITLE |
|-----|-------|
|     |       |
|     |       |
|     |       |
|     |       |
|     |       |
|     |       |
|     |       |
|     |       |
|     |       |
|     |       |
|     |       |
|     |       |
|     |       |
|     |       |

S2930 – 161 Arlington Road NW1 7ET Appendix A-58 Desk Study Report



| MAP MAP | TITLE |
|---------|-------|
|         |       |
|         |       |
|         |       |
|         |       |
|         |       |
|         |       |
|         |       |
|         |       |
|         |       |
|         |       |
|         |       |
|         |       |
|         |       |
|         |       |