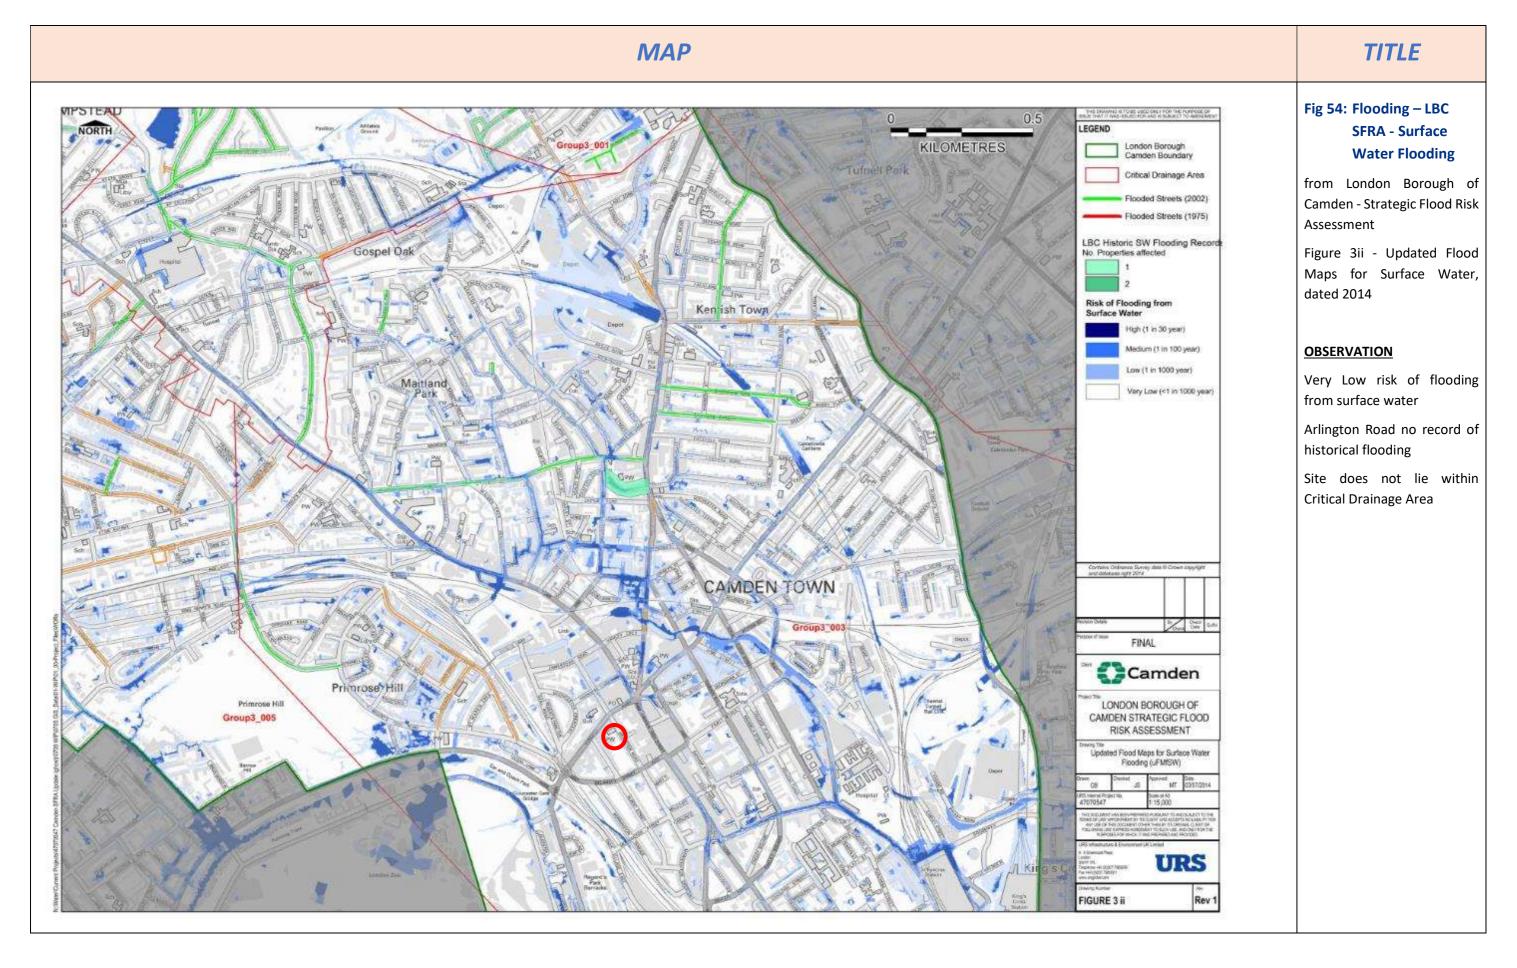

on island site assumed to be optical works



S2930 – 161 Arlington Road NW1 7ET



# MAP TITLE



Fig 46: Historical Maps –
Present Day Aerial
View

S2930 – 161 Arlington Road NW1 7ET





# Fig 47: Infrastructure – Tube and Rail lines

TITLE

Satellite view showing Extent of railways (orange) and northern line (black)

# **OBSERVATION**

Northern line approximately 100m to east

Railway lines 210m to west.







### MAP TITLE



# Fig 49: Camden Town **Deep Shelter Tunnels**

Built 1940-1942 as air raid shelters these tunnels are now used as archive storage.

The two main tunnels run 3.2m beneath the tube tunnels. Crown of deep shelter tunnels 20.7m below street level

S2930 – 161 Arlington Road NW1 7ET Appendix A-49









S2930 – 161 Arlington Road NW1 7ET Appendix A-51



























| MAP | TITLE |
|-----|-------|
|     |       |
|     |       |
|     |       |
|     |       |
|     |       |
|     |       |
|     |       |
|     |       |
|     |       |
|     |       |
|     |       |
|     |       |
|     |       |
|     |       |

S2930 – 161 Arlington Road NW1 7ET Appendix A-58 Desk Study Report



| MAP MAP | TITLE |
|---------|-------|
|         |       |
|         |       |
|         |       |
|         |       |
|         |       |
|         |       |
|         |       |
|         |       |
|         |       |
|         |       |
|         |       |
|         |       |
|         |       |
|         |       |