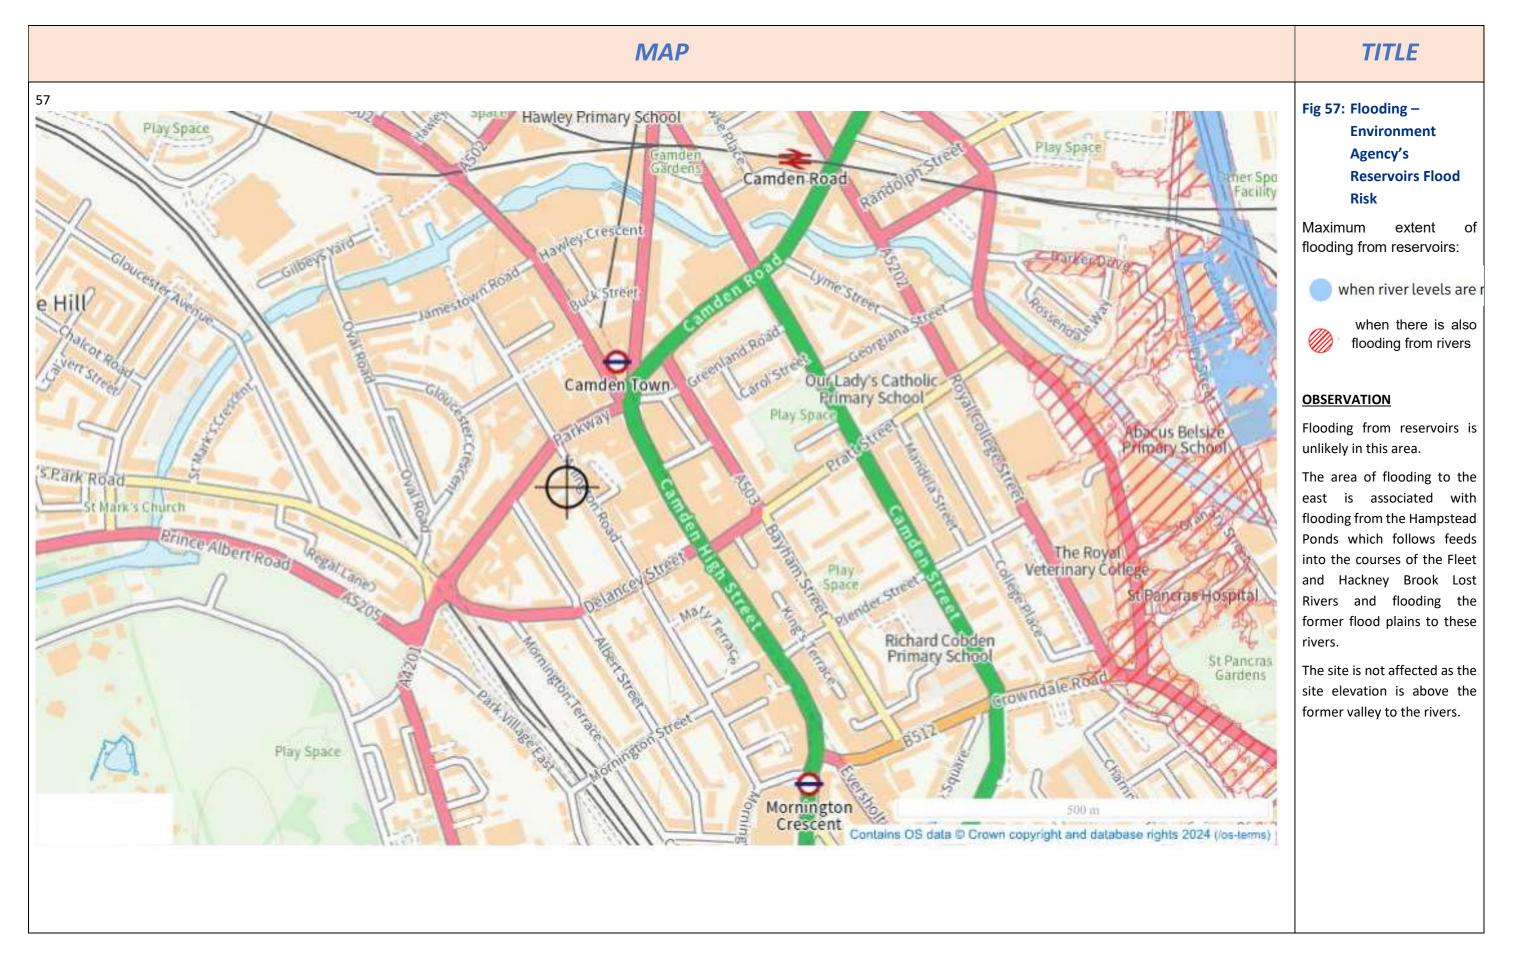

ite assumed to be optical works



S2930 – 161 Arlington Road NW1 7ET



# MAP TITLE



Fig 46: Historical Maps –
Present Day Aerial
View

S2930 – 161 Arlington Road NW1 7ET





# Fig 47: Infrastructure – Tube and Rail lines

TITLE

Satellite view showing Extent of railways (orange) and northern line (black)

# **OBSERVATION**

Northern line approximately 100m to east

Railway lines 210m to west.







### MAP TITLE



# Fig 49: Camden Town **Deep Shelter Tunnels**

Built 1940-1942 as air raid shelters these tunnels are now used as archive storage.

The two main tunnels run 3.2m beneath the tube tunnels. Crown of deep shelter tunnels 20.7m below street level

S2930 – 161 Arlington Road NW1 7ET Appendix A-49









S2930 – 161 Arlington Road NW1 7ET Appendix A-51



























| MAP | TITLE |
|-----|-------|
|     |       |
|     |       |
|     |       |
|     |       |
|     |       |
|     |       |
|     |       |
|     |       |
|     |       |
|     |       |
|     |       |
|     |       |
|     |       |
|     |       |

S2930 – 161 Arlington Road NW1 7ET Appendix A-58 Desk Study Report



| MAP MAP | TITLE |
|---------|-------|
|         |       |
|         |       |
|         |       |
|         |       |
|         |       |
|         |       |
|         |       |
|         |       |
|         |       |
|         |       |
|         |       |
|         |       |
|         |       |
|         |       |