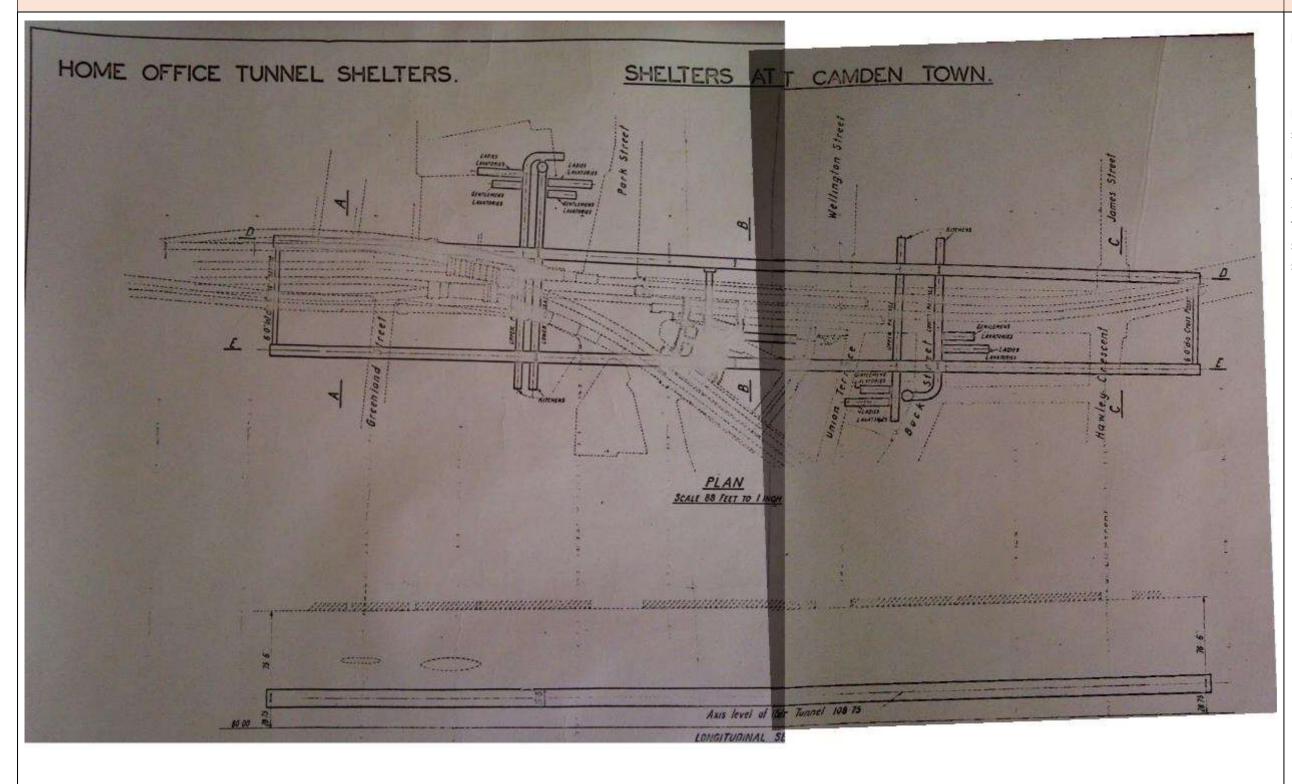

# Fig 49: Camden Town **Deep Shelter Tunnels**

Built 1940-1942 as air raid shelters these tunnels are now used as archive storage.

The two main tunnels run 3.2m beneath the tube tunnels. Crown of deep shelter tunnels 20.7m below street level