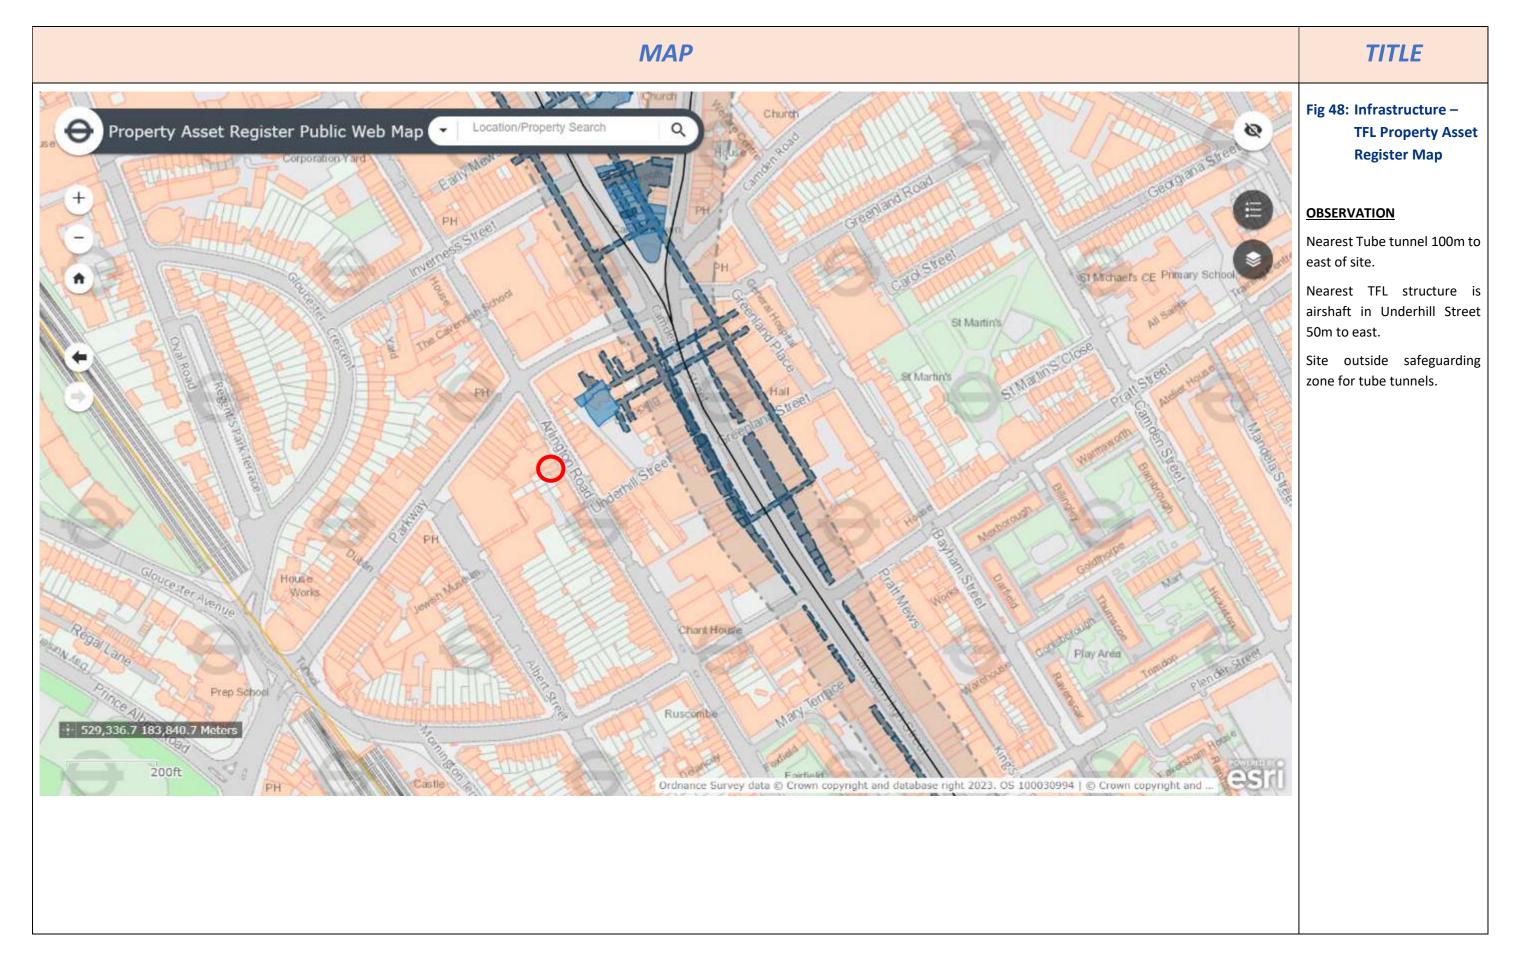

# Fig 47: Infrastructure – Tube and Rail lines

TITLE

Satellite view showing Extent of railways (orange) and northern line (black)

# **OBSERVATION**

Northern line approximately 100m to east

Railway lines 210m to west.