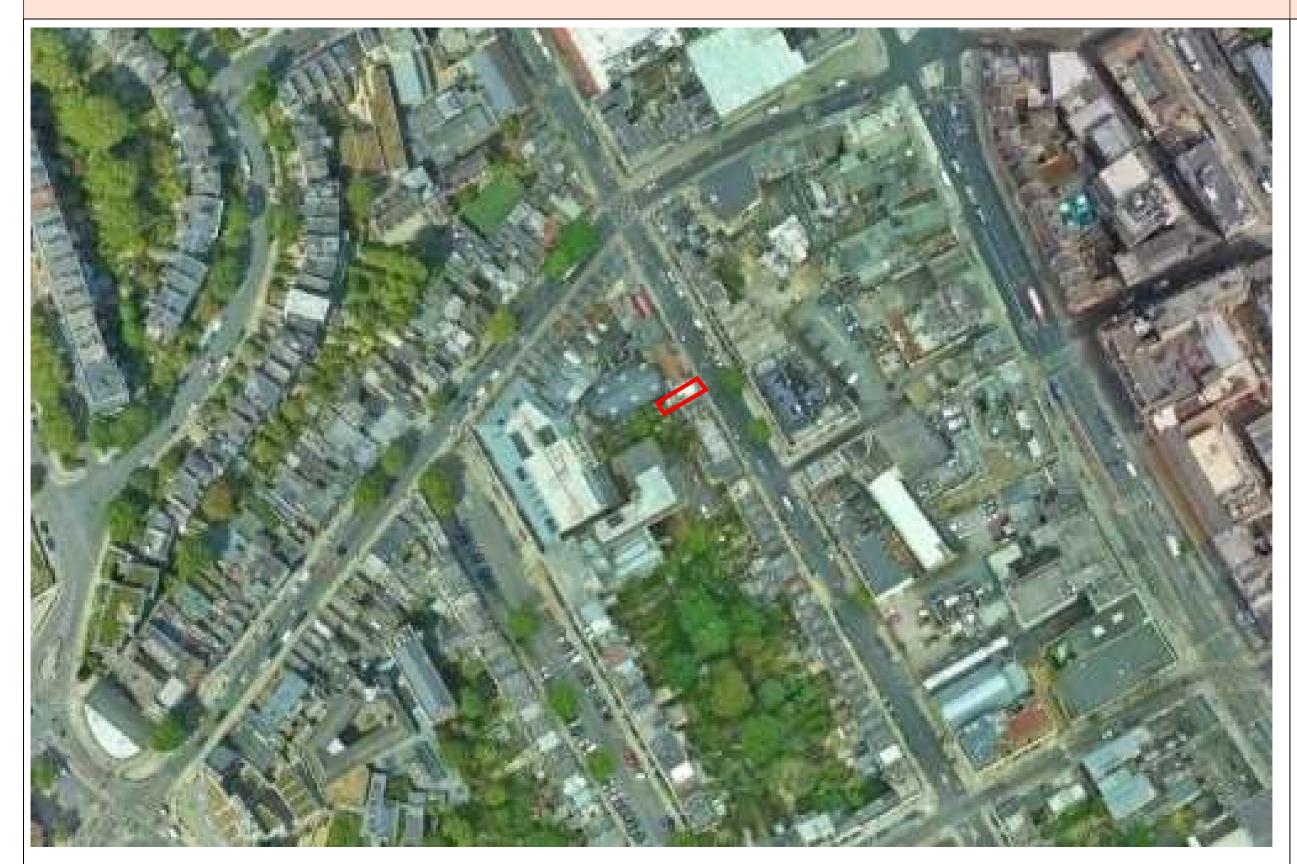

# MAP Fig 45: Historical Maps – 1946 Aerial View Air Photo Mosaic Sheet (1:1,250 scale): 51/2883 N.E. / TQ 2883 N.E.

Prepared from Air Photos taken: May, 1946, Publication date: no date

Size: sheet ca. 53 x 48 cm (ca. 21 x 19 inches)

# **DEVELOPMENT**

Building on island site assumed to be optical works

S2930 – 161 Arlington Road NW1 7ET