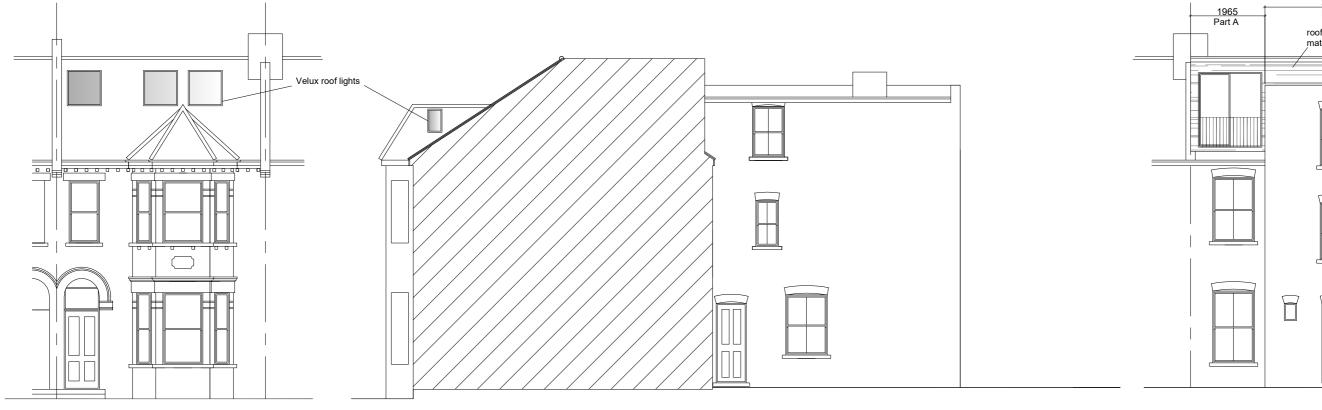

Face materials to match extg roof lights not to protrude more than 150mm above roof line side elevation windows to be non opening below 1700mm above floor level and be obscured glazing

FRONT ELEVATION REAR ELEVATION

SIDE ELEVATION

Drawings and calculations are to be approved by Building Control prior to the commencement of any work. No responsibility will be taken by the design team without the written approval by the Local Authority or an approved inspector.