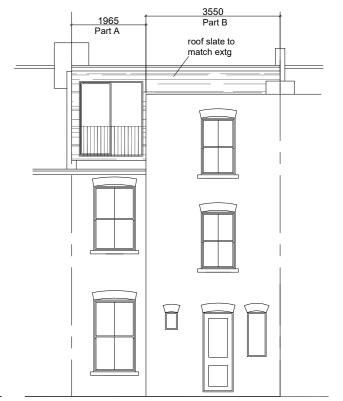

Face materials to match extg roof lights not to protrude more than 150mm above roof line side elevation windows to be non opening below 1700mm above floor level and be obscured glazing

FRONT ELEVATION REAR ELEVATION