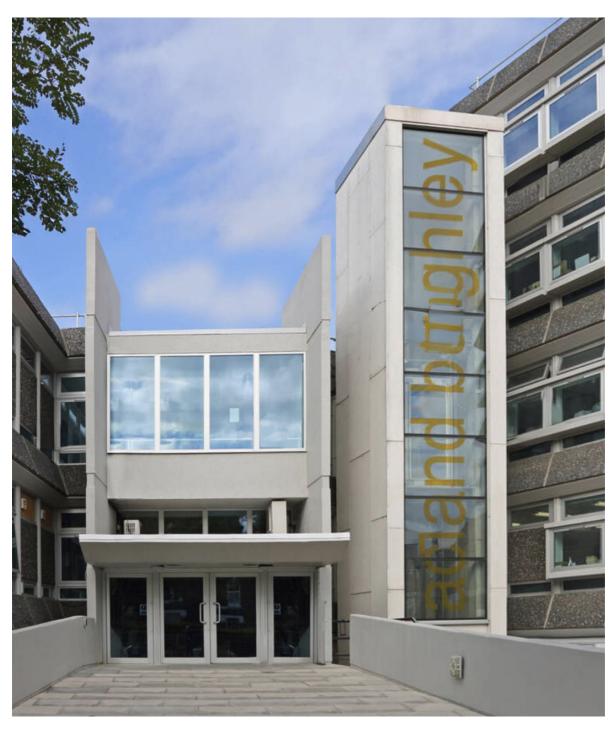

## PROPOSED REPLACEMENT ENTRANCE DOOR

Description : Slimdrive SL NT

Automatic linear sliding door system with low overall height and clear design line Central Two Leafs to slide open, Two outer leafs to be fixed. Powder Coated Aluminum to match surrounding glazing.

+44 (0)20 8960 1909 58 Milson Road London W14 0LB United Kingdom

|                                                               | Project         |
|---------------------------------------------------------------|-----------------|
| Studio Ltd.<br>mation<br>aed on the<br>in part,<br>tudio Ltd, | Acland Burghley |
| be scaled,<br>ork to                                          |                 |
| the checked<br>frawings.                                      | Title           |
|                                                               | Proposed Door   |