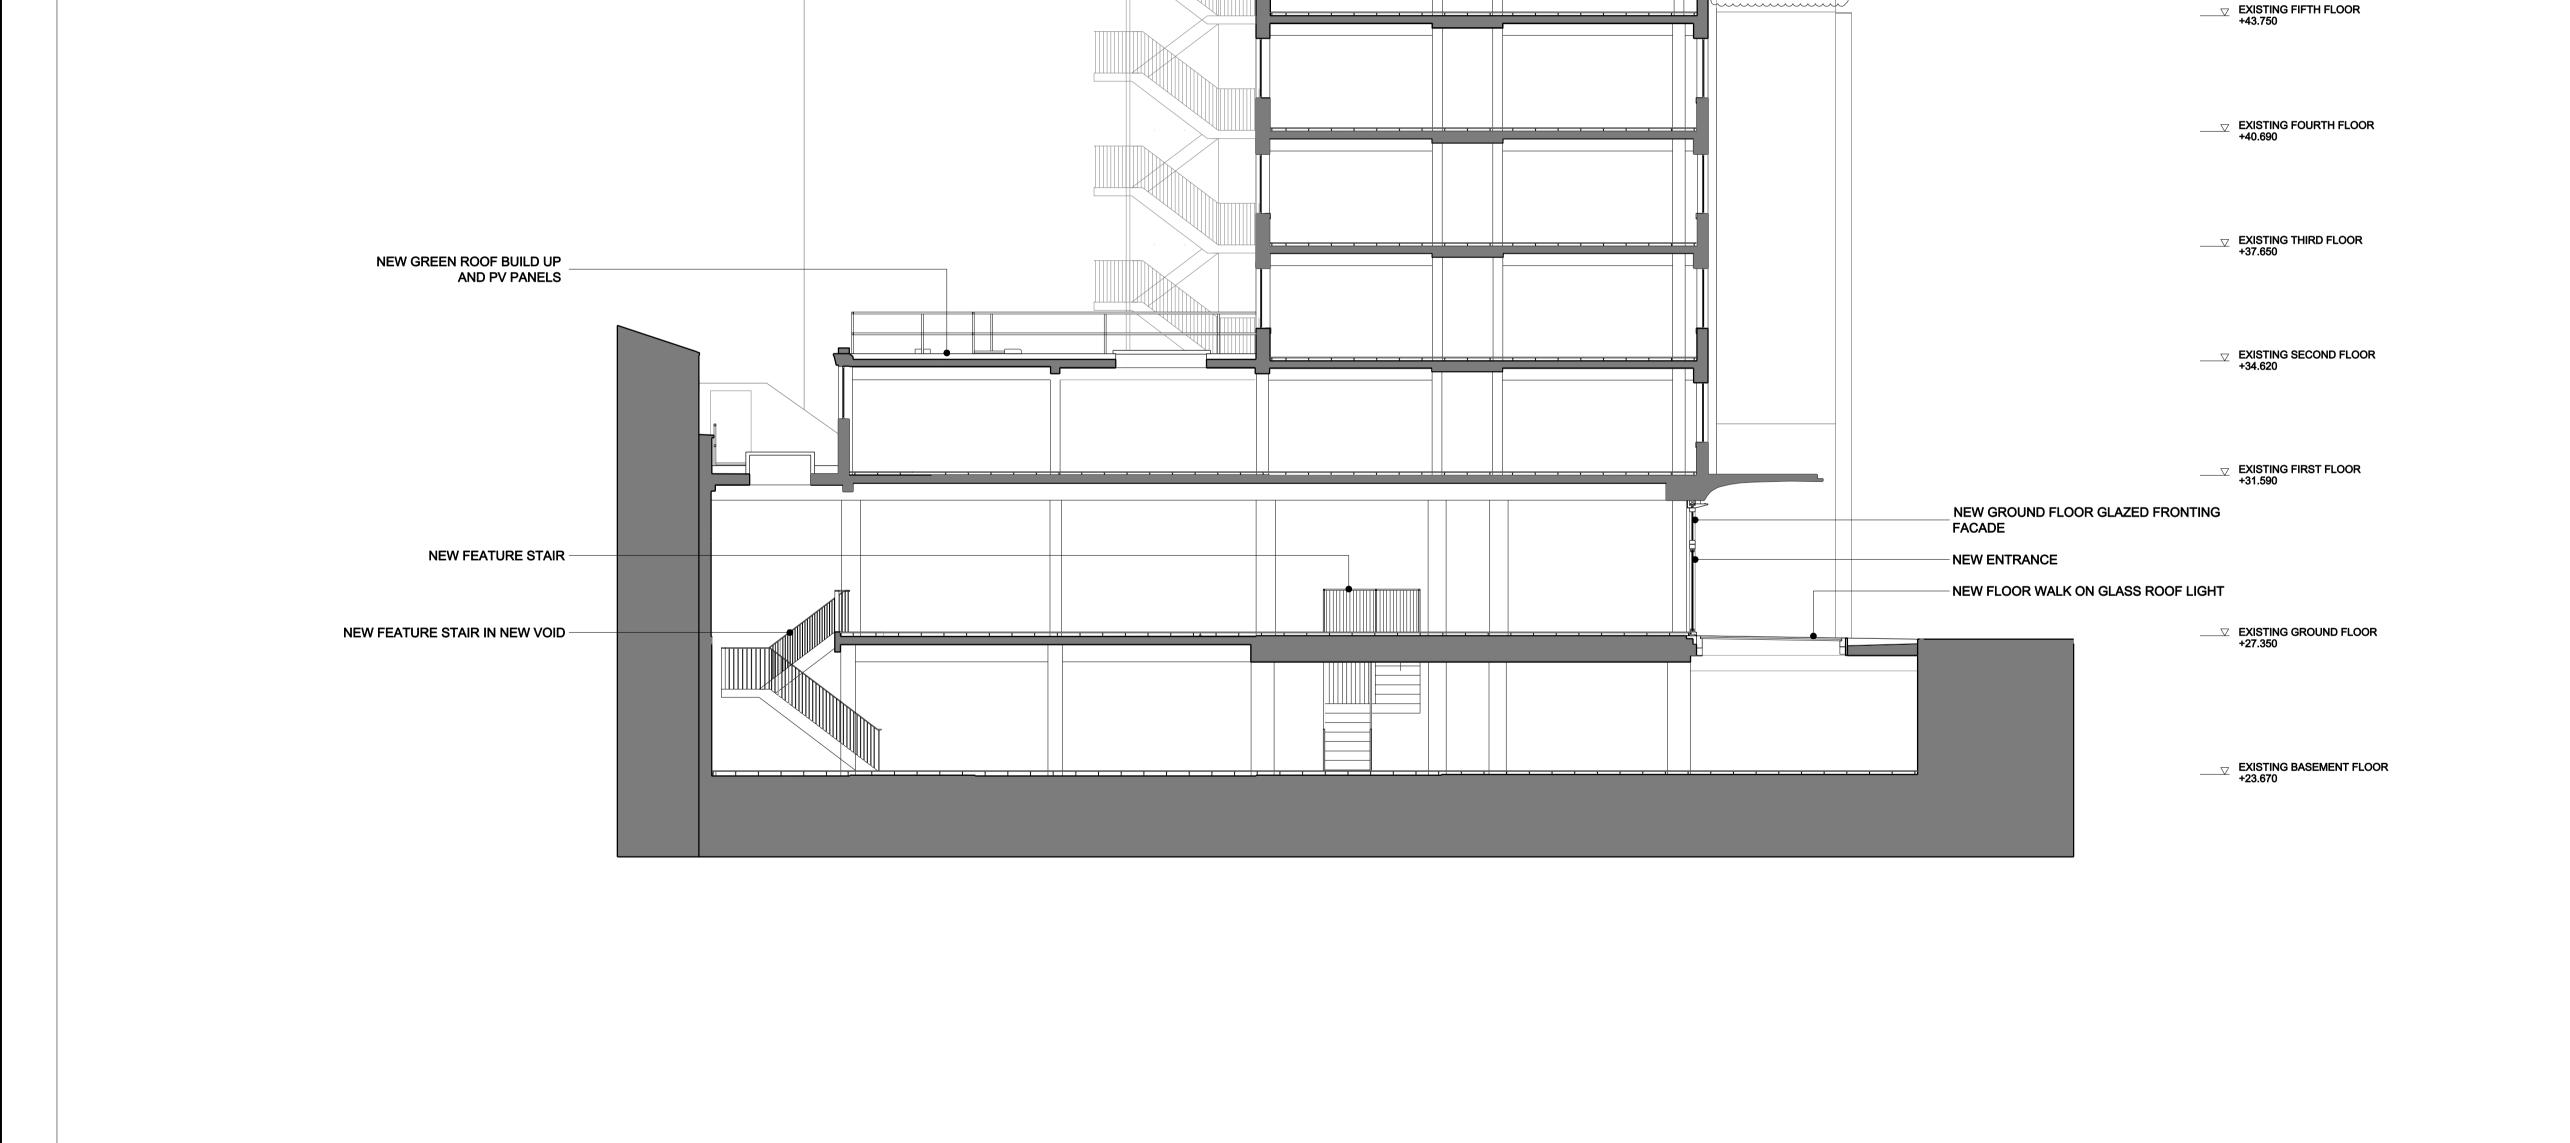

REV. DATE

DESCRIPTION

NEW PLANT ENCLOSURE -

EXISTING PLANT MOVED -TO SIT ON NEW LEVEL

EXISTING ESCAPE STAIR -

REV. DATE DESCRIPTION

29.04.2022 DRAFT ISSUE FOR CLIENT

A 06.05.2022 DRAFT PLANNING SUBMISSION

C 19.05.2022 PLANNING SUBMISSION

NEW ROOF TOP ENCLOSURE TO REPLACE

EXISTING ENCLOSURE, BUILT TO SAME

TO 33-34

PROPOSED TOP OF 31/32 BALUSTRADE HEIGHT

PROPOSED SEVENTH FLOOR ROOF HEIGHT

Ben Adams Architects

JOB NO:

NEW ROOF TERRACE BALUSTRADE

— NEW RAISED DECKING — NEW ROOF TERRACE BUILD UP

NEW STEPS AND RAMP BETWEEN 31-32 AND 33-34

NEW BALUSTRADE TO TERRACE OF 33-34