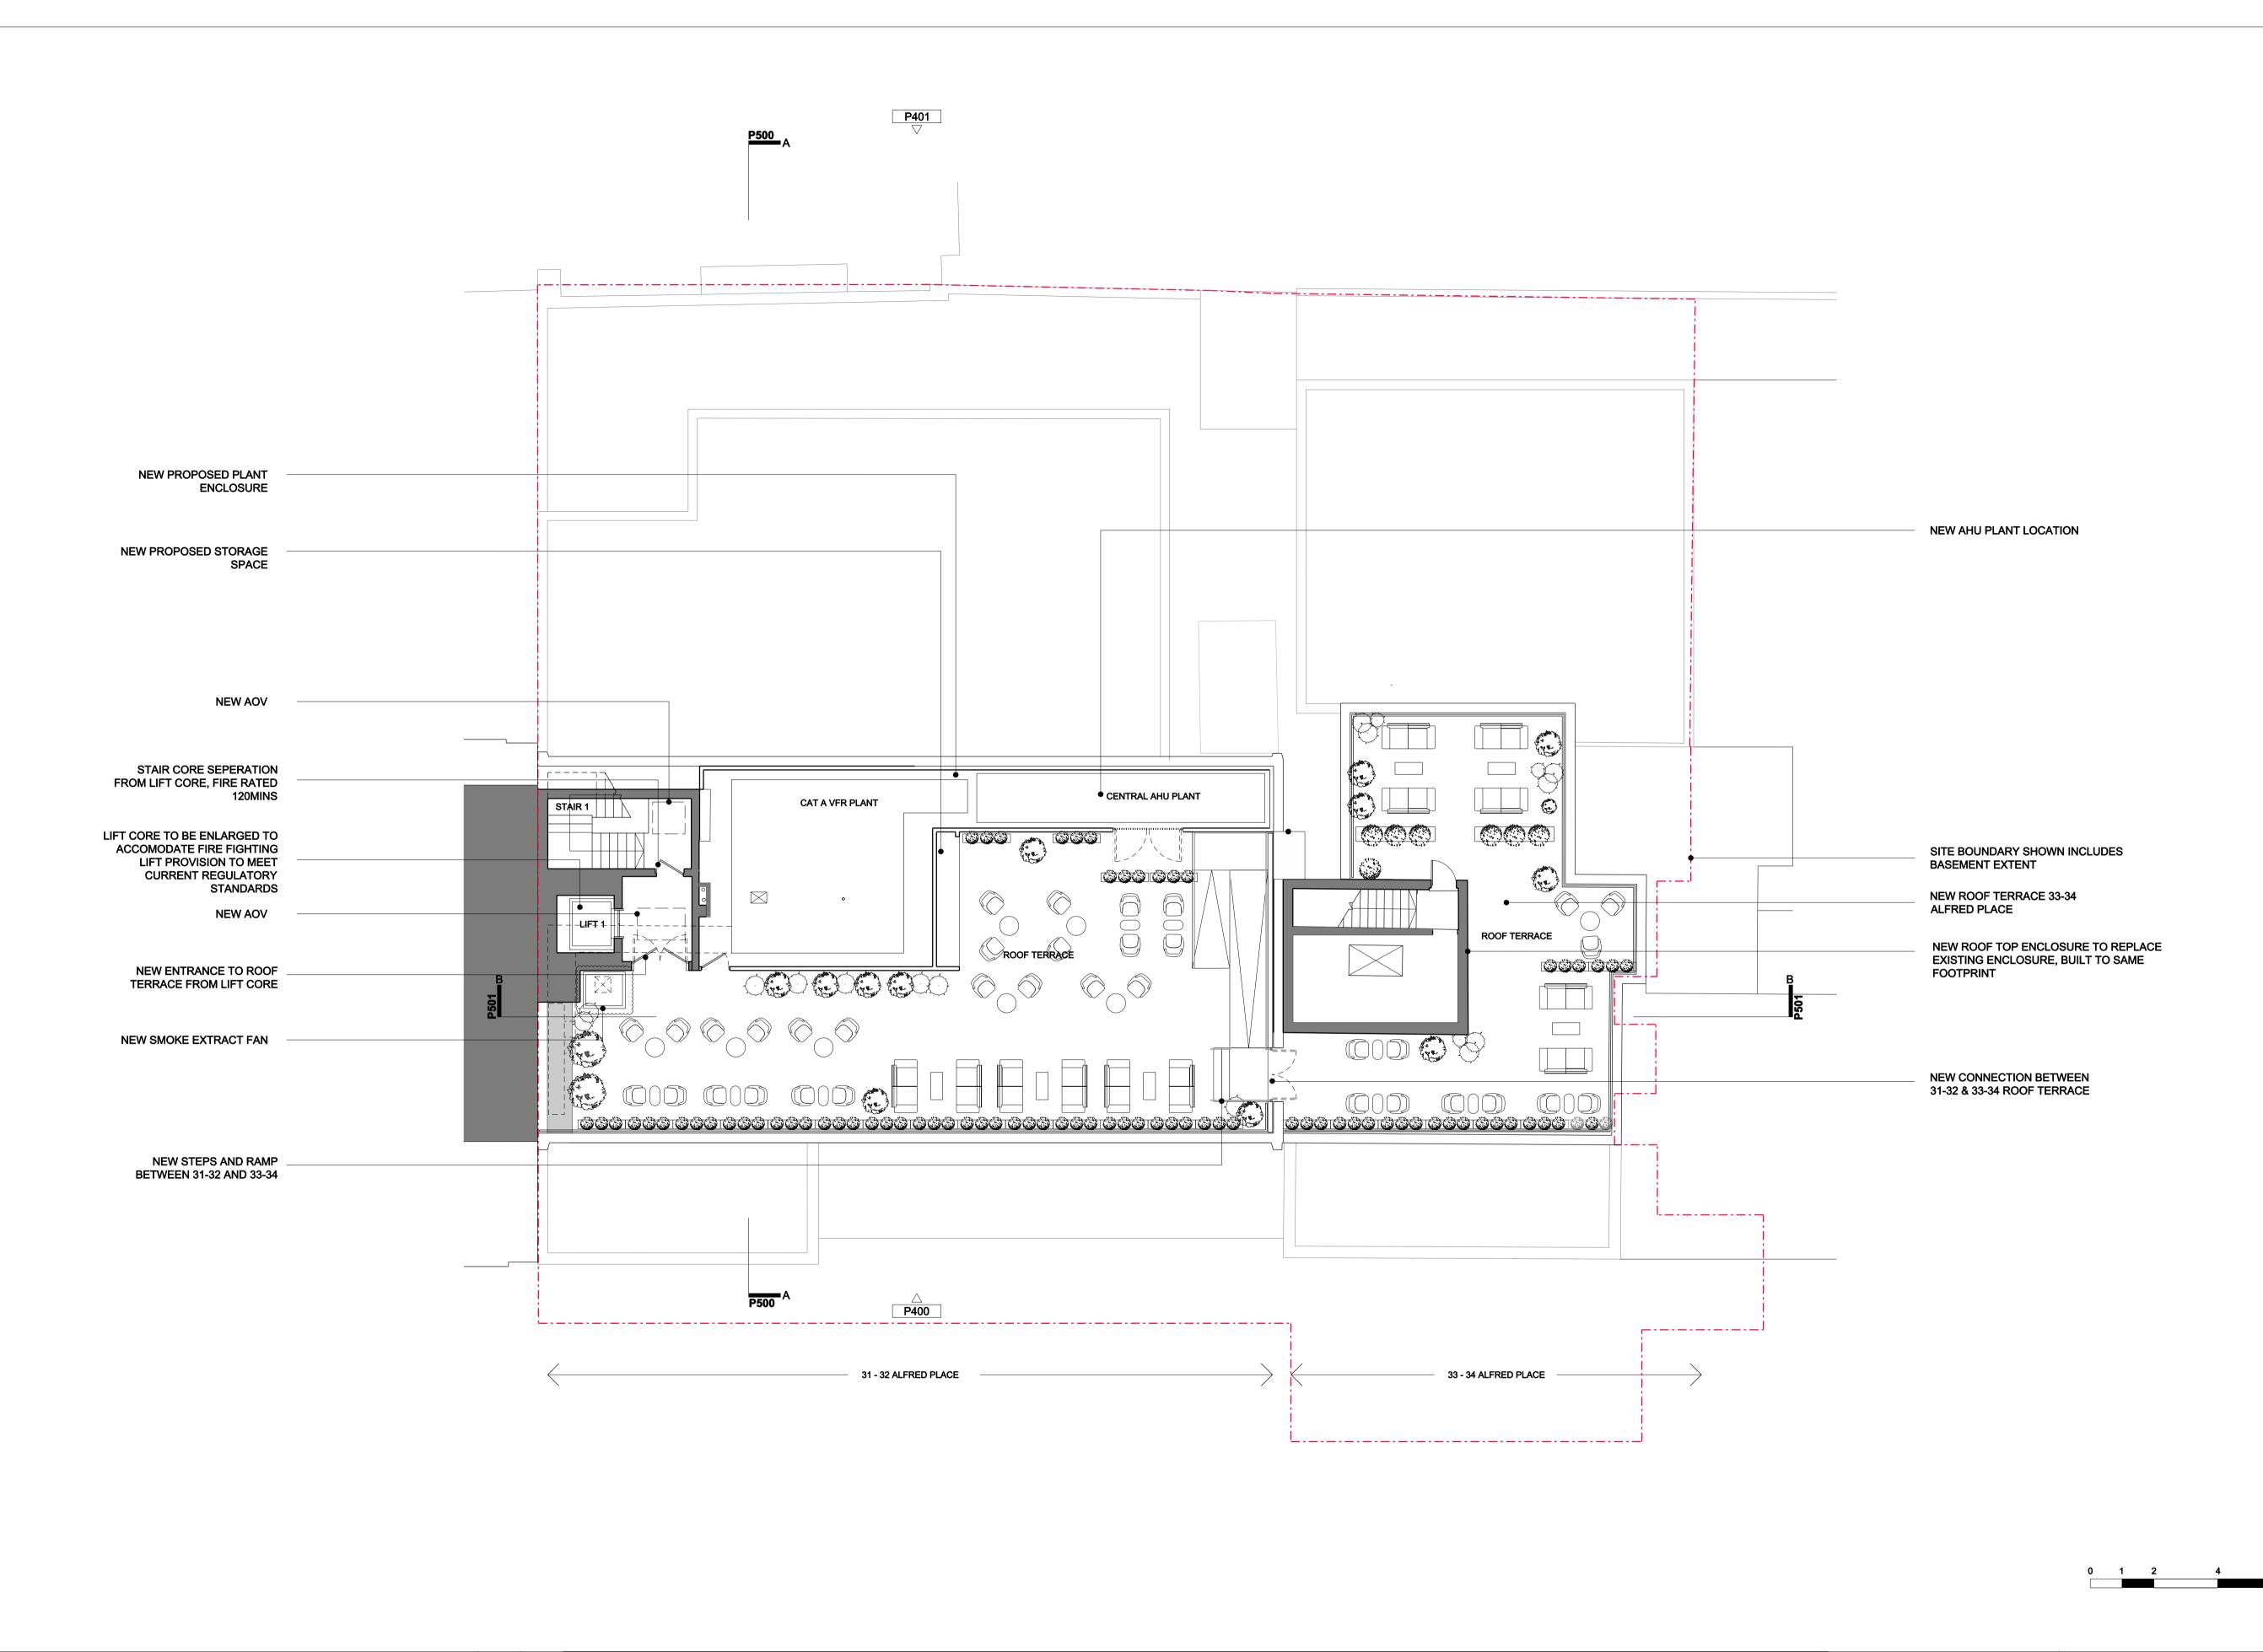

NEW ROOF TERRACE BALUSTRADE

— NEW RAISED DECKING — NEW ROOF TERRACE BUILD UP

NEW STEPS AND RAMP BETWEEN 31-32 AND 33-34

NEW BALUSTRADE TO TERRACE OF 33-34