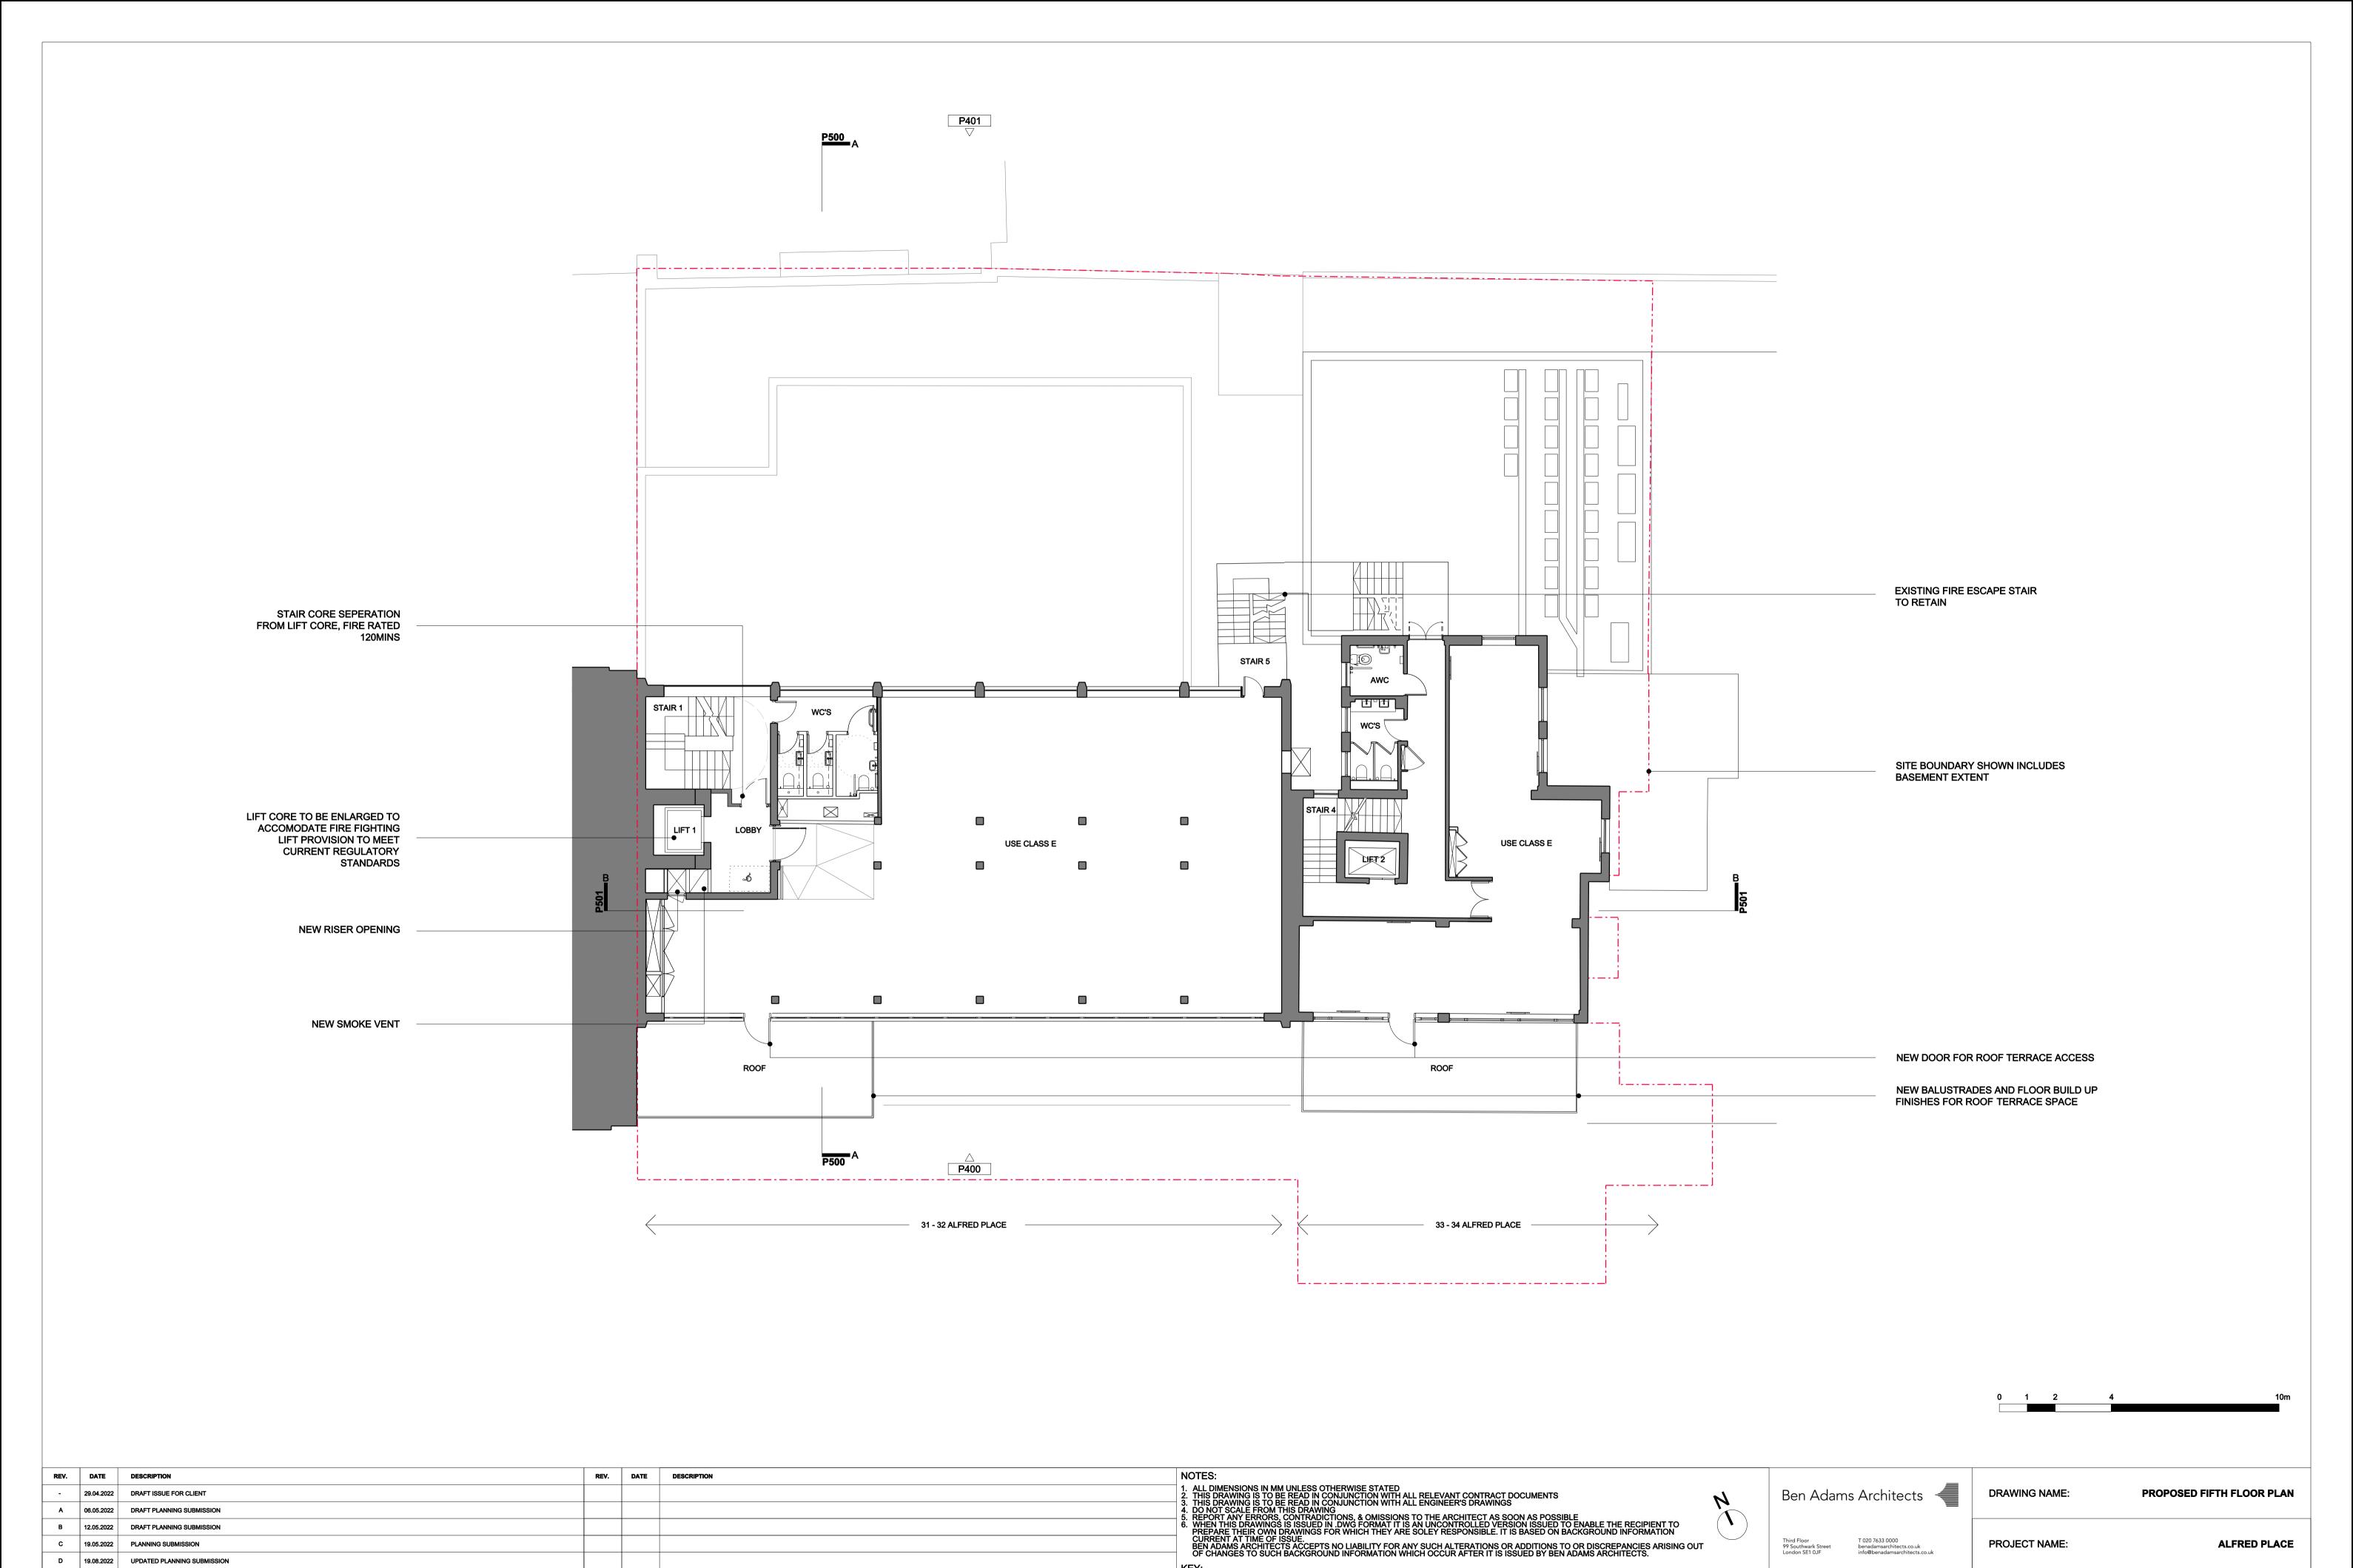

--- SITE BOUNDARY

JOB NO:

STAGE:

21-015

**PLANNING** 

1:200 @ A3 1:100 @ A1

DRAWING NO:

P205/D



| REV. | DATE       | DESCRIPTION                 | REV. DATE DESCRIPTION | NOTES:                                                                                                                                                                                                                                        |                                                     |                                                                              |               |                                   |
|------|------------|-----------------------------|-----------------------|---------------------------------------------------------------------------------------------------------------------