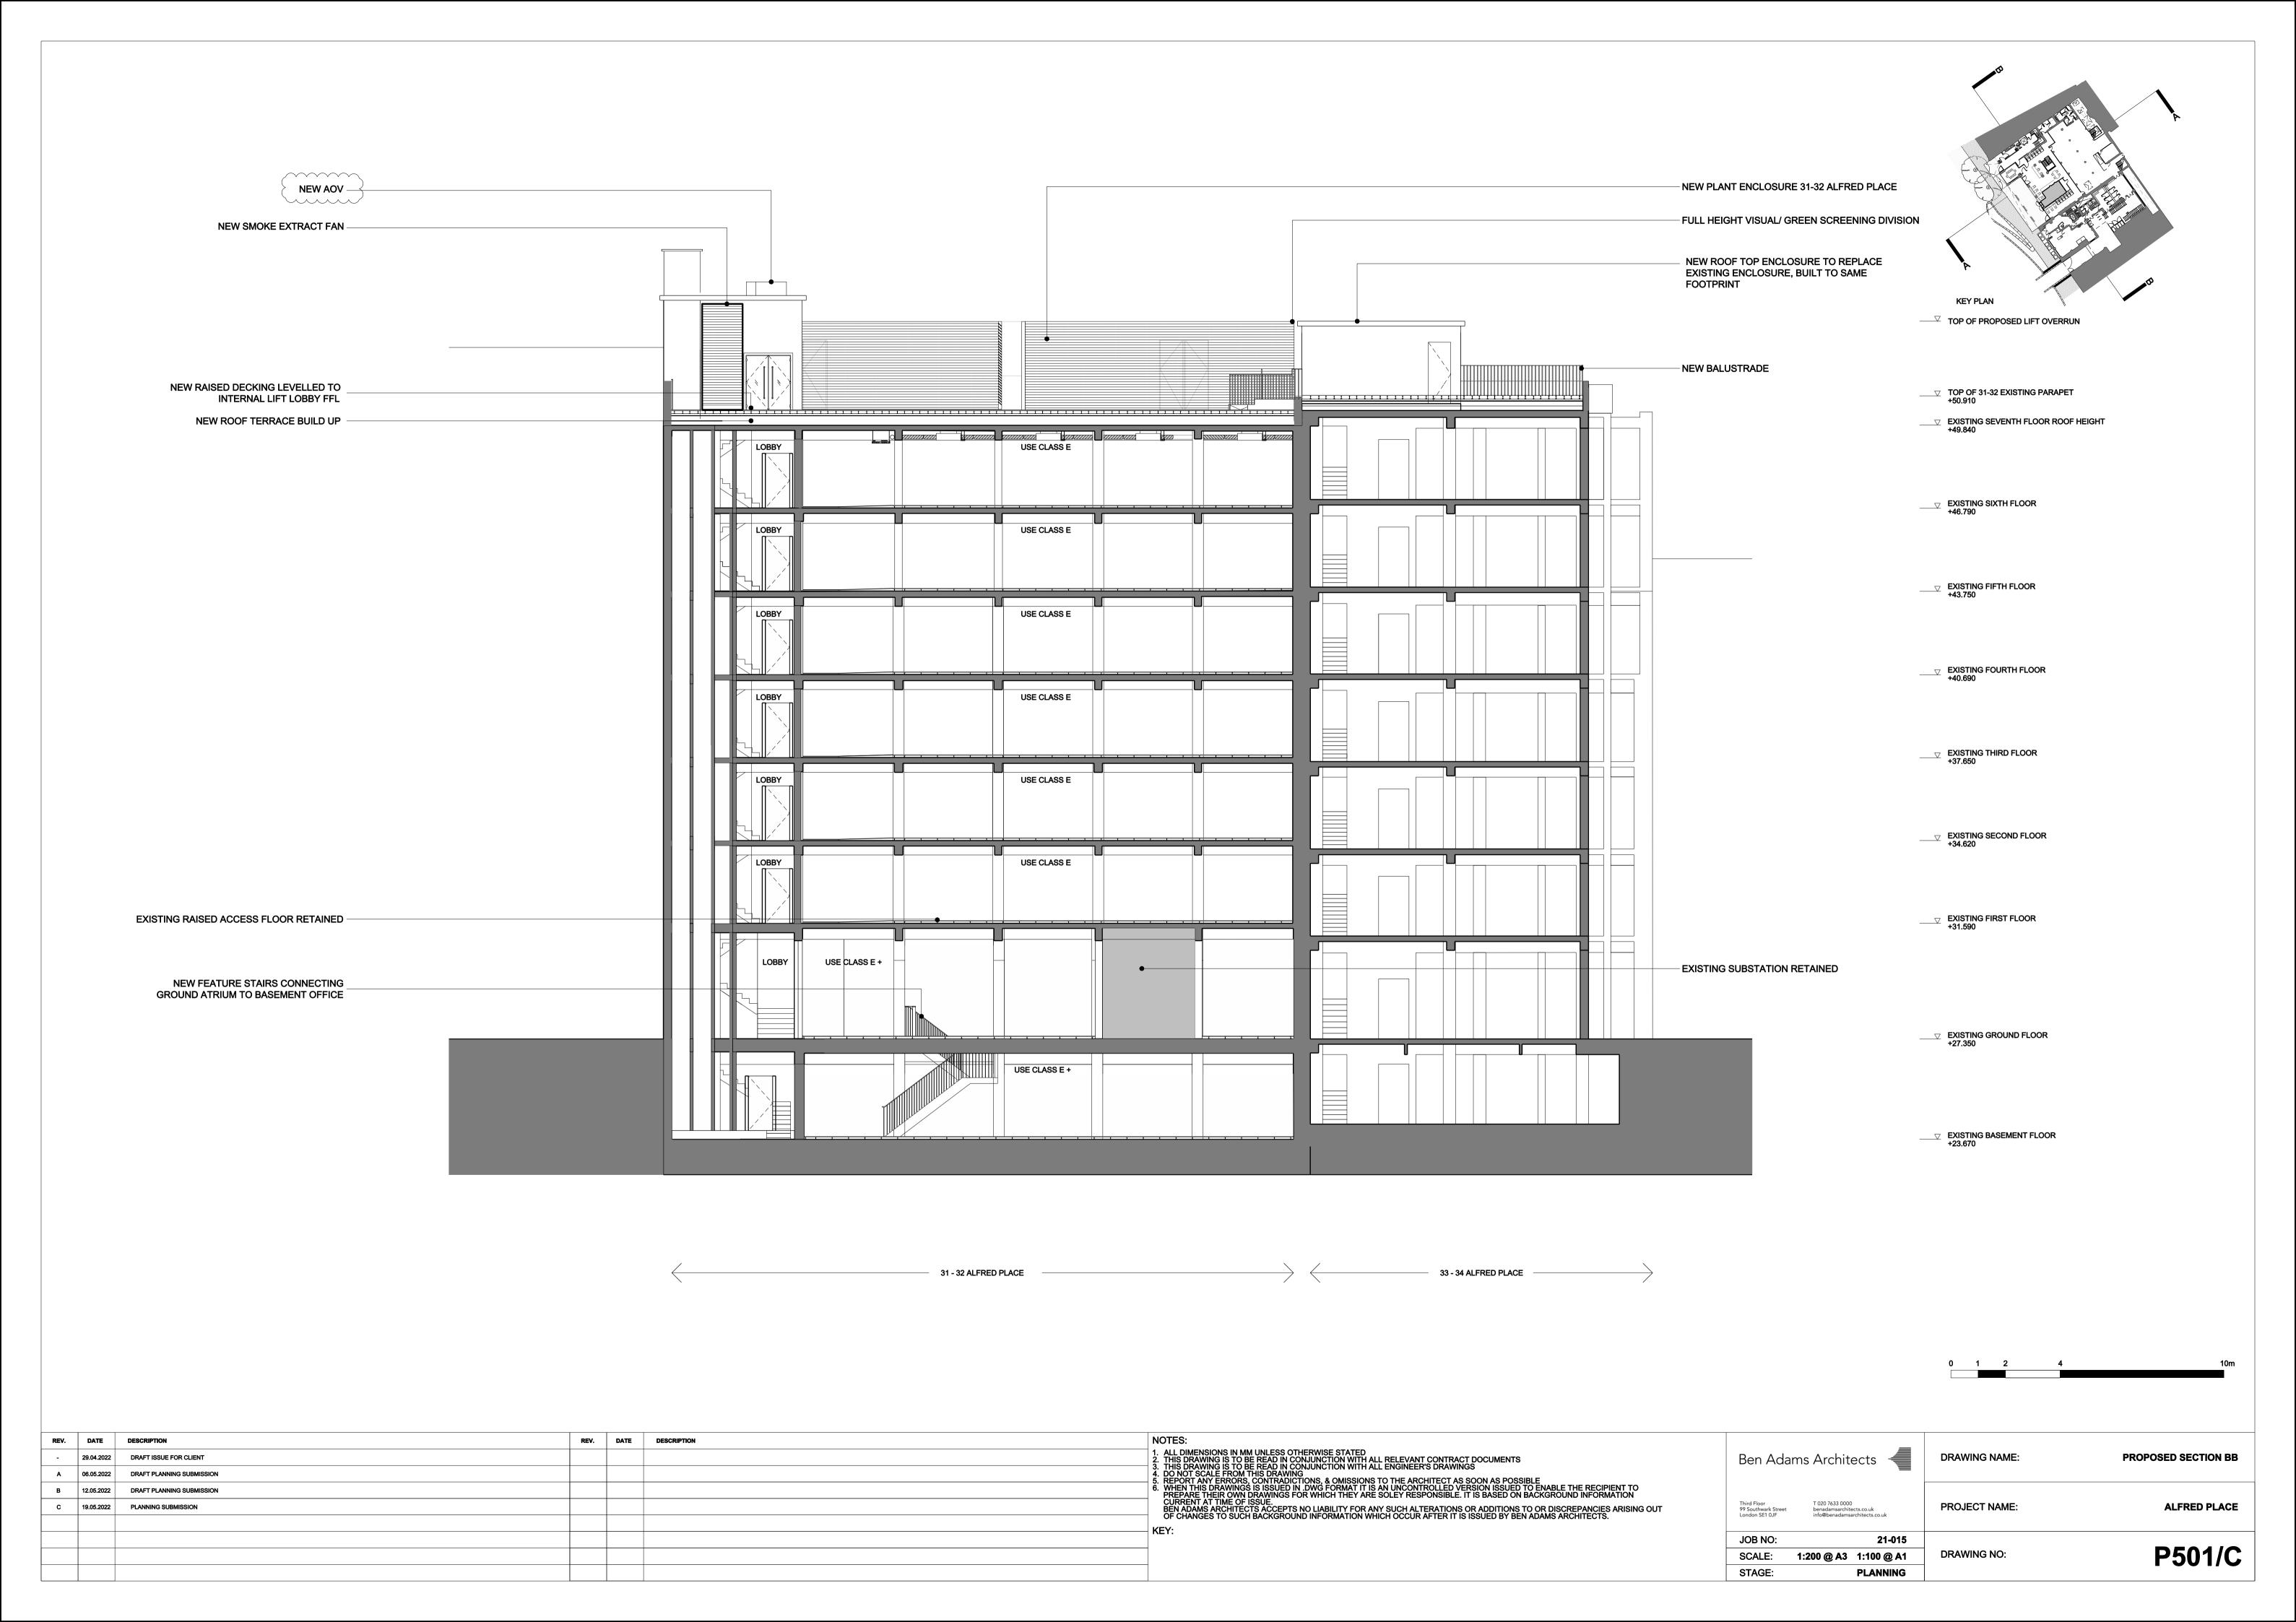

REV. DATE

DESCRIPTION

NEW PLANT ENCLOSURE -

EXISTING PLANT MOVED -TO SIT ON NEW LEVEL

EXISTING ESCAPE STAIR -

REV. DATE DESCRIPTION

29.04.2022 DRAFT ISSUE FOR CLIENT

A 06.05.2022 DRAFT PLANNING SUBMISSION

C 19.05.2022 PLANNING SUBMISSION

NEW ROOF TOP ENCLOSURE TO REPLACE

EXISTING ENCLOSURE, BUILT TO SAME

TO 33-34

PROPOSED TOP OF 31/32 BALUSTRADE HEIGHT

PROPOSED SEVENTH FLOOR ROOF HEIGHT

Ben Adams Architects

JOB NO:

SCALE: STAGE: T 020 7633 0000 benadamsarchitects.co.uk info@benadamsarchitects.co.uk

1:200 @ A3 1:100 @ A1

21-015

**PLANNING** 

DRAWING NAME:

PROJECT NAME:

DRAWING NO:

31-32 PROPOSED SECTION AA

ALFRED PLACE

P500/C

\_\_\_\_ 

EXISTING SIXTH FLOOR +46.790

**FOOTPRINT** 

1. ALL DIMENSIONS IN MM UNLESS OTHERWISE STATED
2. THIS DRAWING IS TO BE READ IN CONJUNCTION WITH ALL RELEVANT CONTRACT DOCUMENTS
3. THIS DRAWING IS TO BE READ IN CONJUNCTION WITH ALL ENGINEER'S DRAWINGS
4. DO NOT SCALE FROM THIS DRAWING
5. REPORT ANY ERRORS, CONTRADICTIONS, & OMISSIONS TO THE ARCHITECT AS SOON AS POSSIBLE
6. WHEN THIS DRAWINGS IS ISSUED IN .DWG FORMAT IT IS AN UNCONTROLLED VERSION ISSUED TO ENABLE THE RECIPIENT TO PREPARE THEIR OWN DRAWINGS FOR WHICH THEY ARE SOLEY RESPONSIBLE. IT IS BASED ON BACKGROUND INFORMATION CURRENT AT TIME OF ISSUE.

NEW ROOF TERRACE BALUSTRADE

— NEW RAISED DECKING — NEW ROOF TERRACE BUILD UP

NEW STEPS AND RAMP BETWEEN 31-32 AND 33-34

NEW BALUSTRADE TO TERRACE OF 33-34