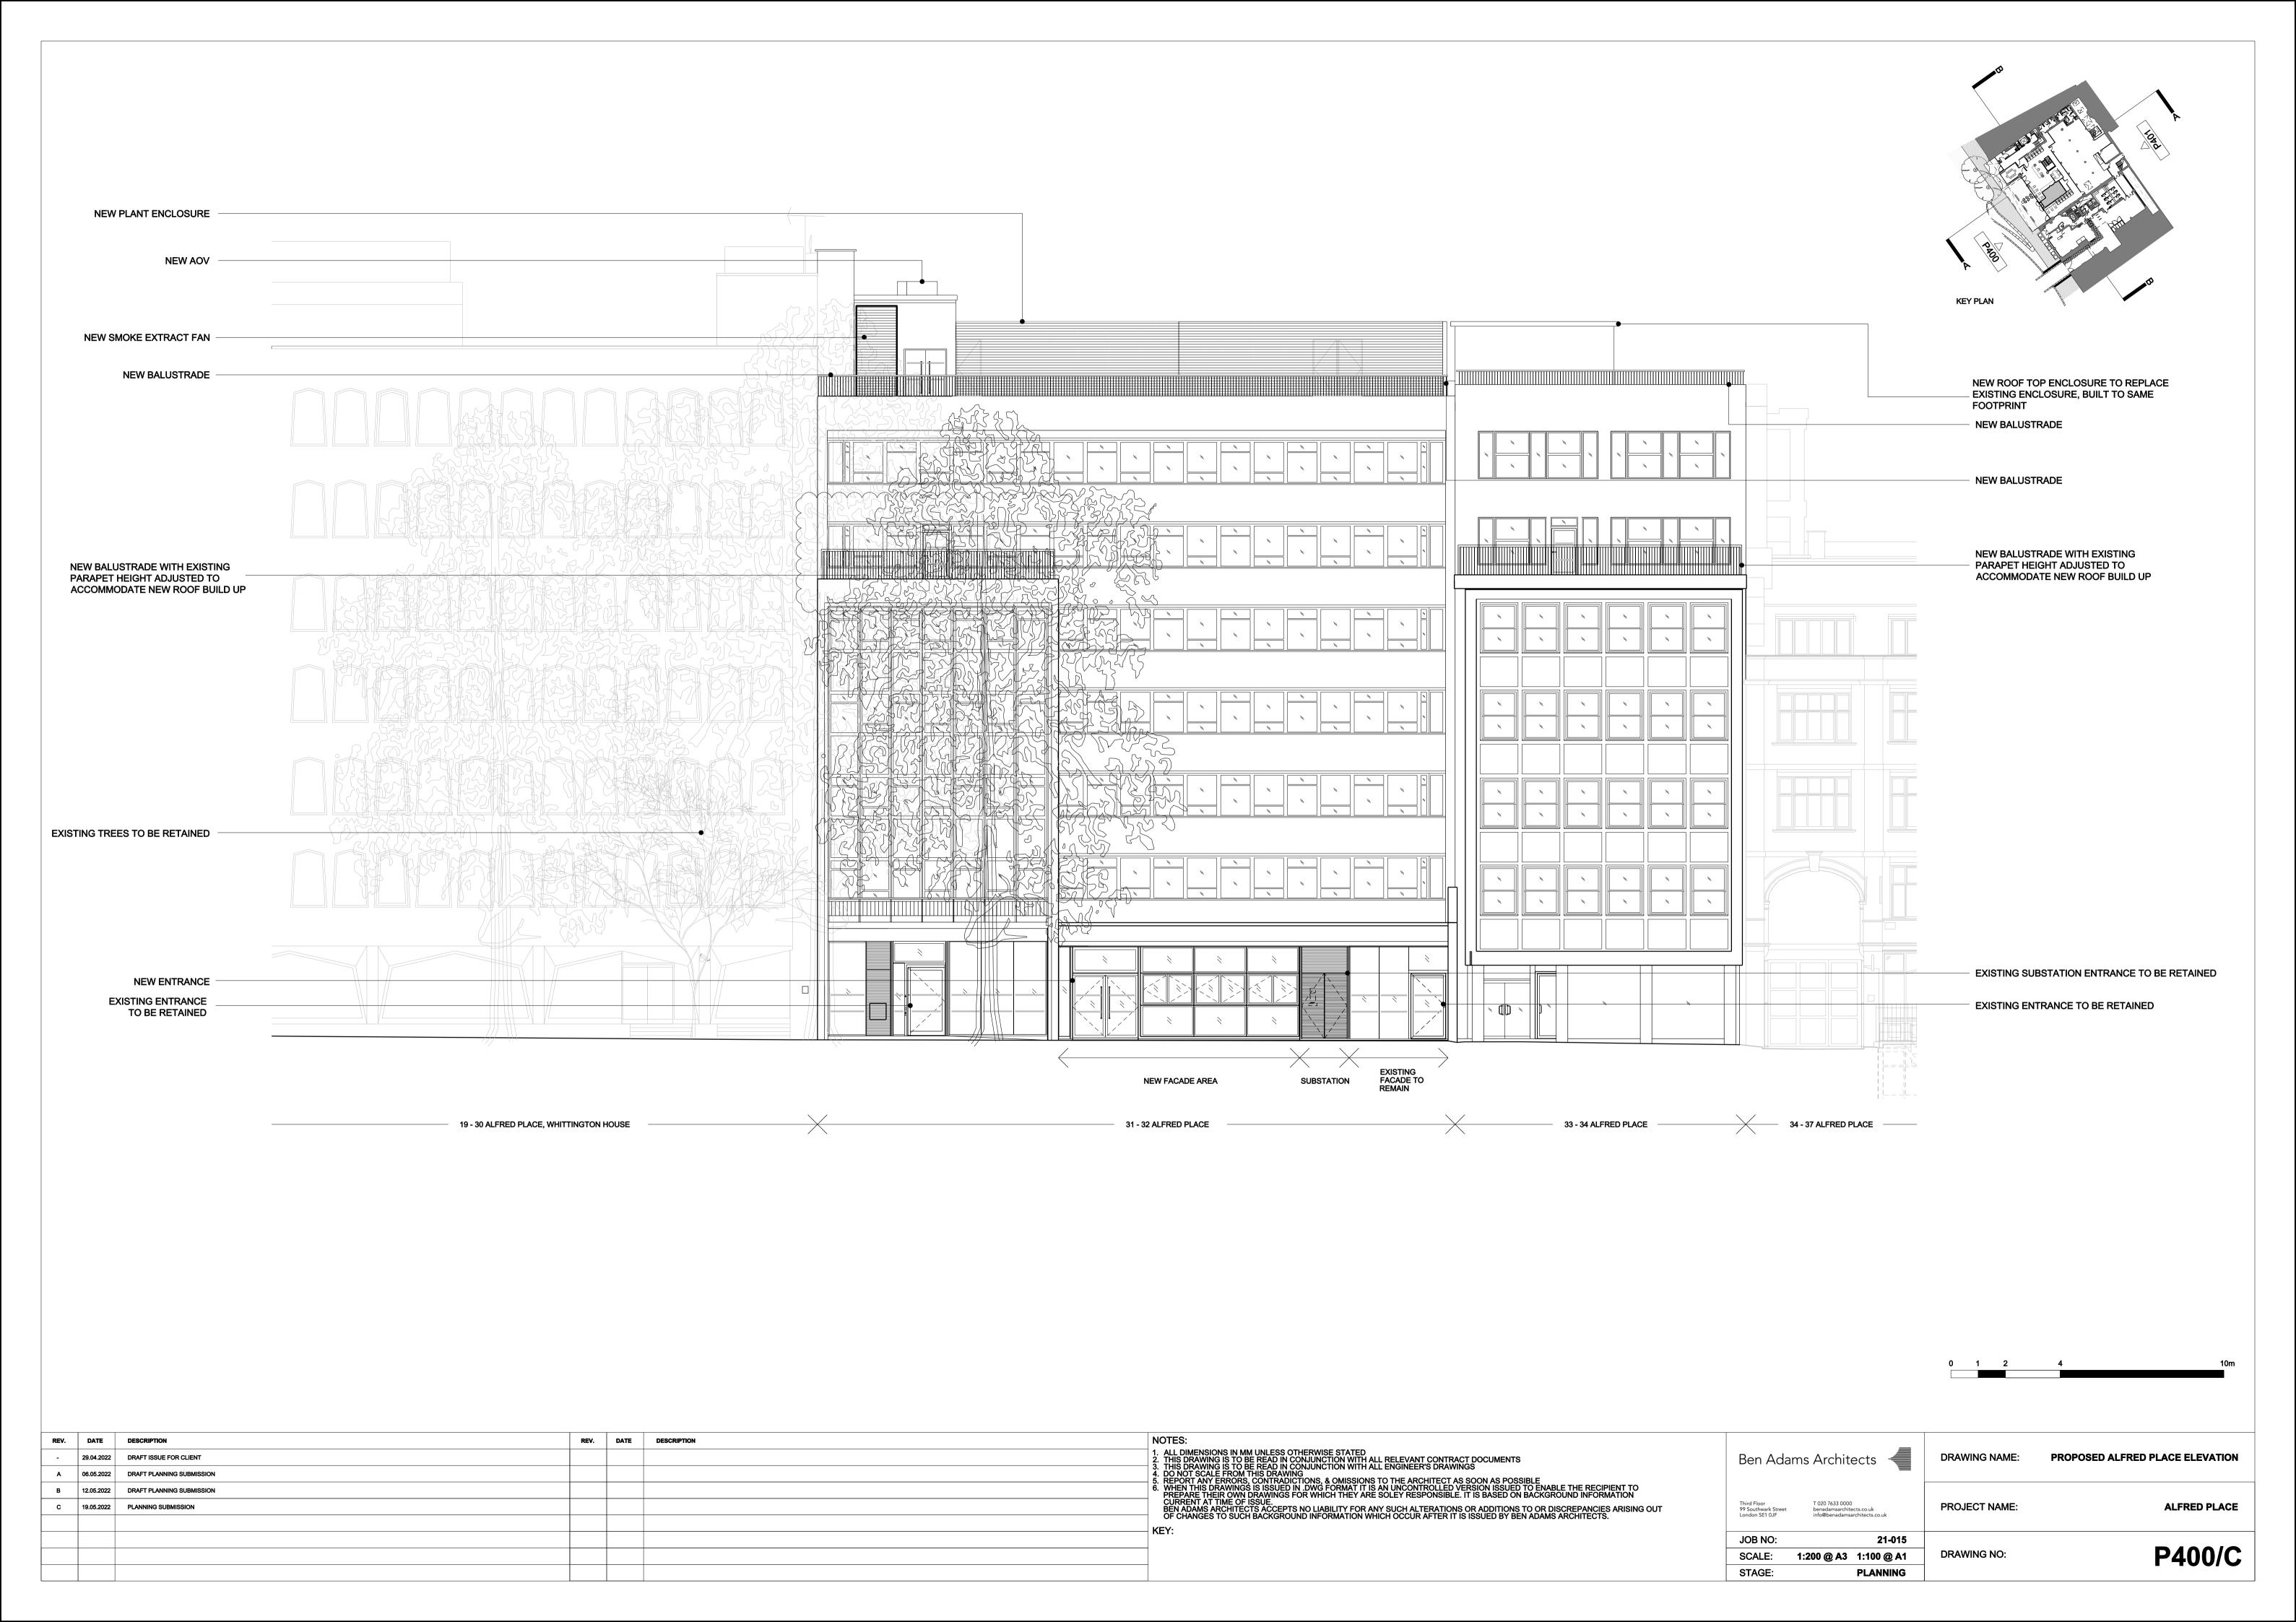

| SCALE:                                              | 1:200 @ A3 1:100 @ A1                                                        | DRAWING NO:   | P207/C                            |
|      |            |                             |                       |                                                                                                                                                                                                                                               | STAGE:                                              | PLANNING                                                                     |               |                                   |







REV. DATE

DESCRIPTION

NEW PLANT ENCLOSURE -

EXISTING PLANT MOVED -TO SIT ON NEW LEVEL

EXISTING ESCAPE STAIR -

REV. DATE DESCRIPTION

29.04.2022 DRAFT ISSUE FOR CLIENT

A 06.05.2022 DRAFT PLANNING SUBMISSION

C 19.05.2022 PLANNING SUBMISSION



NEW ROOF TOP ENCLOSURE TO REPLACE

EXISTING ENCLOSURE, BUILT TO SAME

TO 33-34

PROPOSED TOP OF 31/32 BALUSTRADE HEIGHT

PROPOSED SEVENTH FLOOR ROOF HEIGHT

Ben Adams Architects

JOB NO:

SCALE: STAGE: T 020 7633 0000 benadamsarchitects.co.uk info@benadamsarchitects.co.uk

1:200 @ A3 1:100 @ A1

21-015

**PLANNING** 

DRAWING NAME:

PROJECT NAME:

DRAWING NO:

31-32 PROPOSED SECTION AA

ALFRED PLACE

P500/C

\_\_\_\_ 

EXISTING SIXTH FLOOR +46.790

**FOOTPRINT** 

1. ALL DIMENSIONS IN MM UNLESS OTHERWISE STATED
2. THIS DRAWING IS TO BE REA