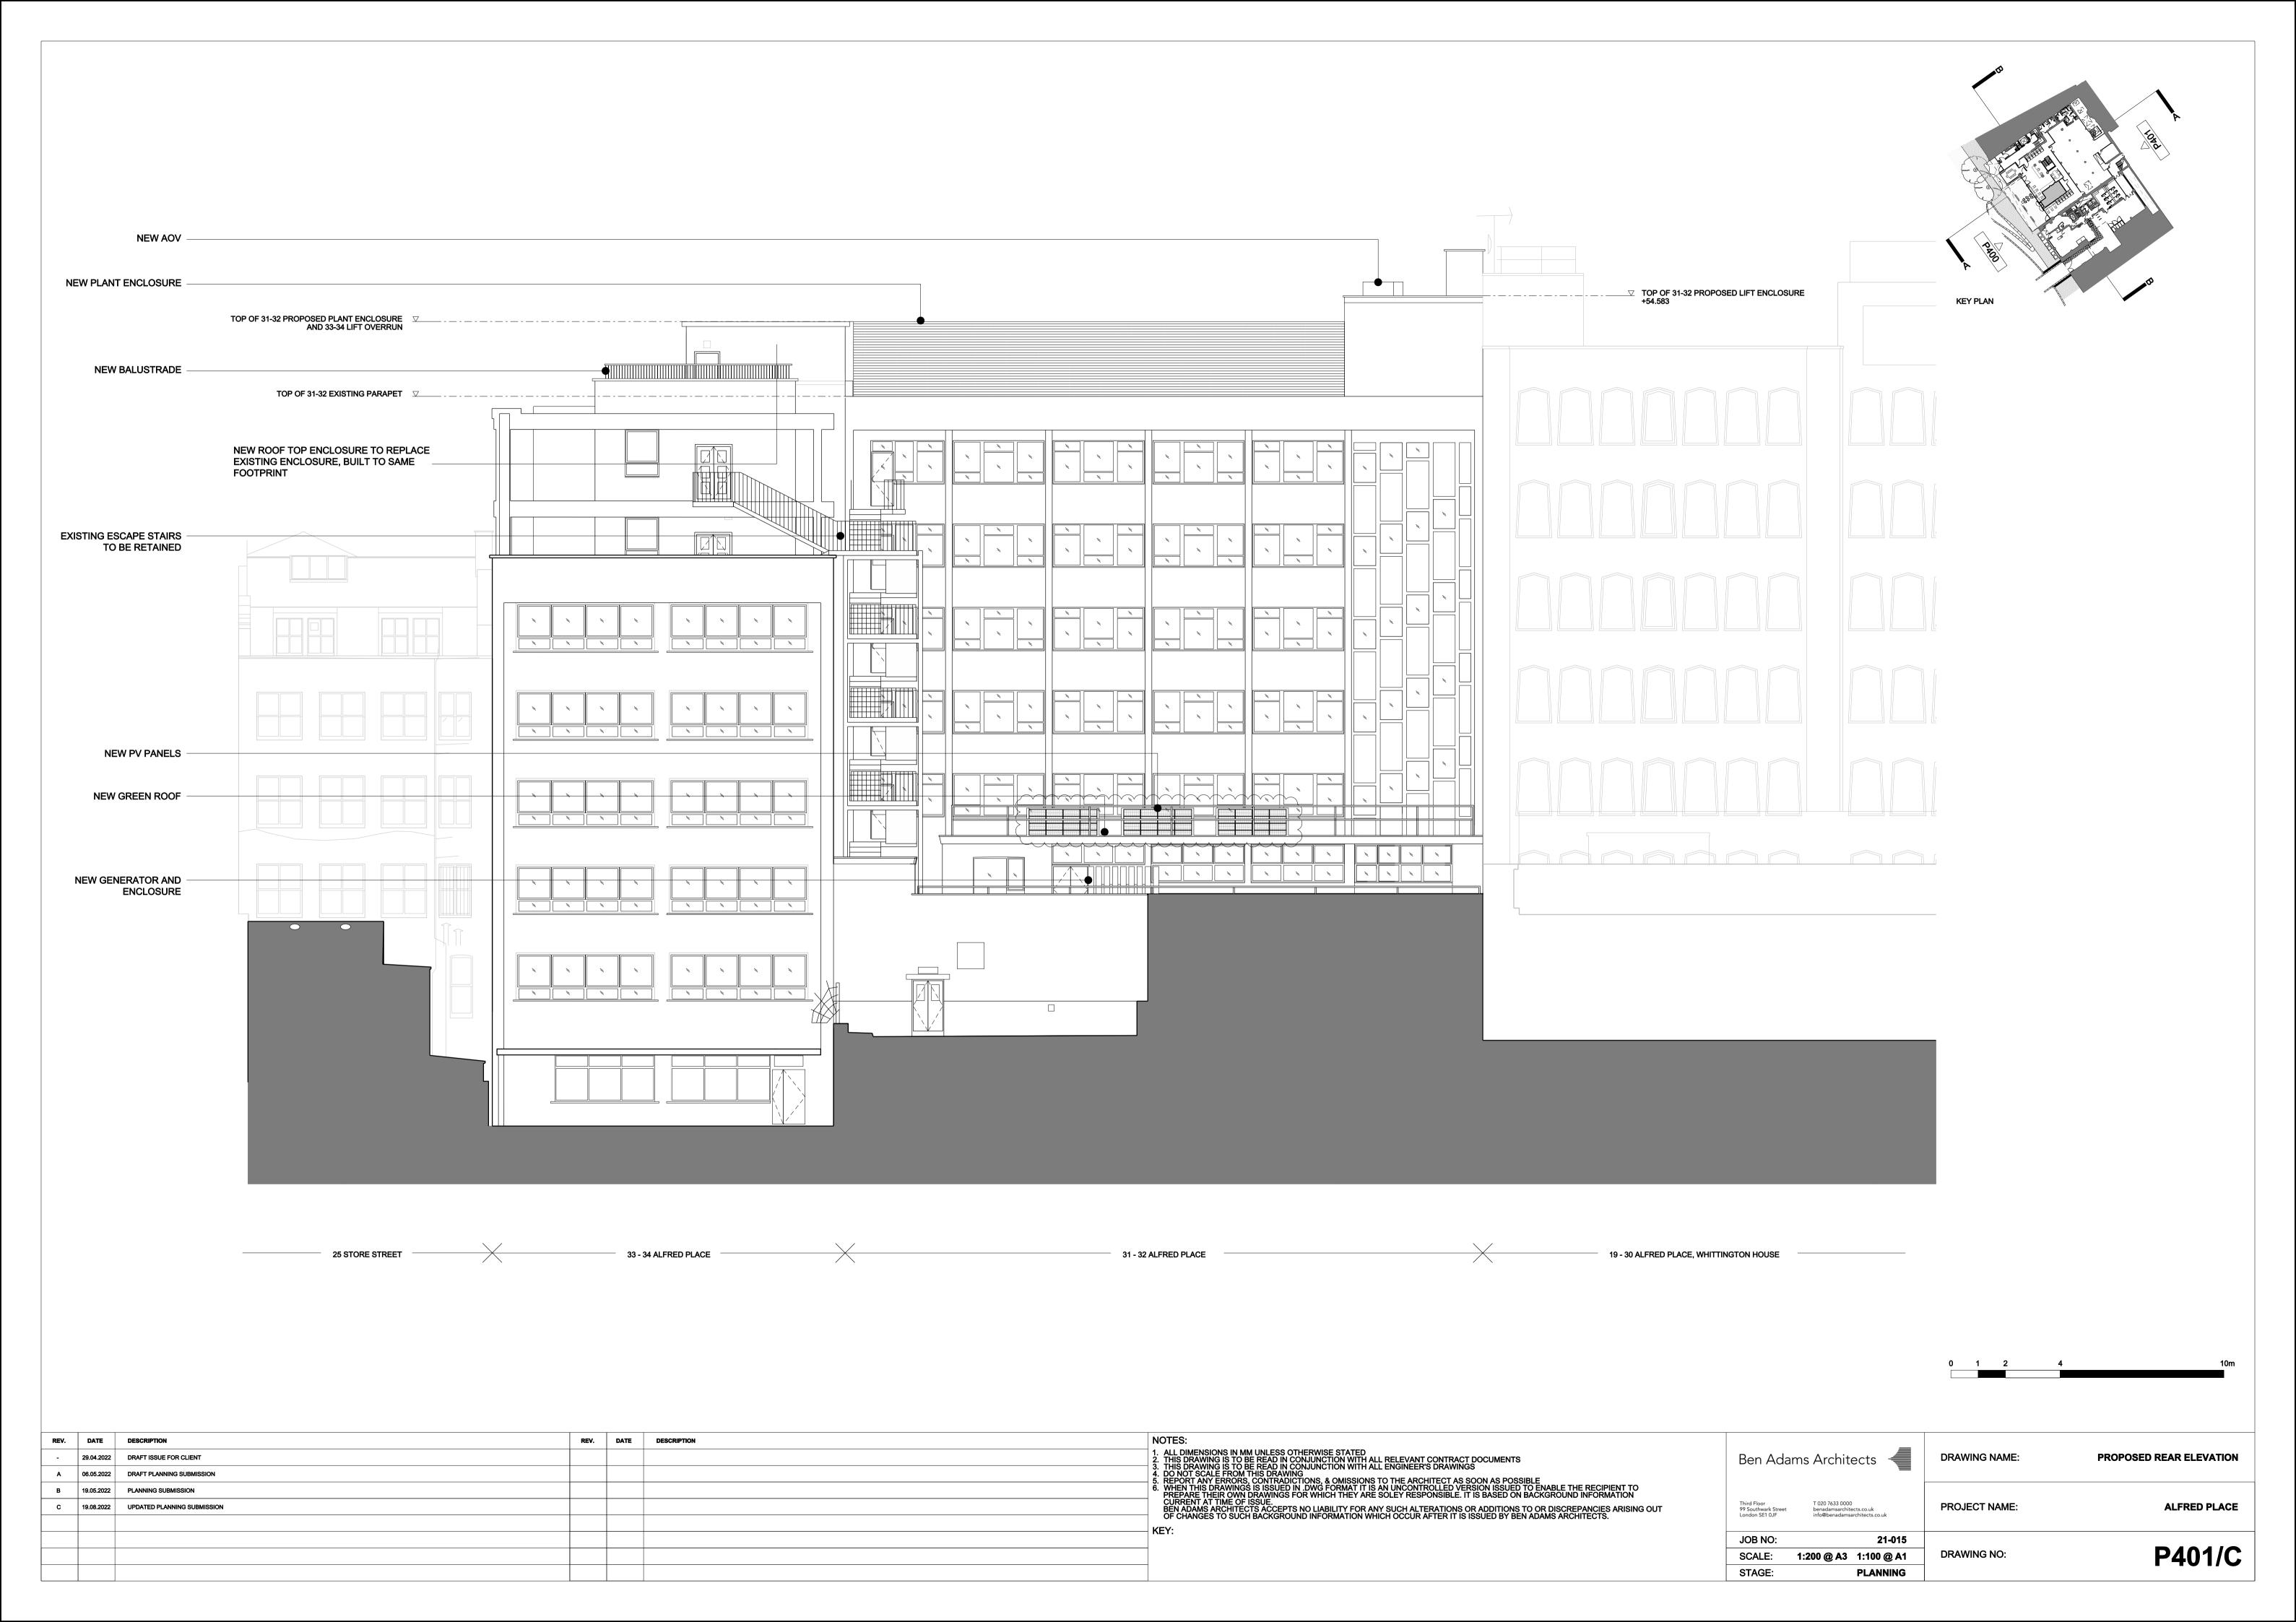

REV. DATE

DESCRIPTION

NEW PLANT ENCLOSURE -

EXISTING PLANT MOVED -TO SIT ON NEW LEVEL

EXISTING ESCAPE STAIR -

REV. DATE DESCRIPTION

29.04.2022 DRAFT ISSUE FOR CLIENT

A 06.05.2022 DRAFT PLANNING SUBMISSION

C 19.05.2022 PLANNING SUBMISSION

NEW ROOF TOP ENCLOSURE TO REPLACE

EXISTING ENCLOSURE, BUILT TO SAME

TO 33-34

PROPOSED TOP OF 31/32 BALUSTRADE HEIGHT

PROPOSED SEVENTH FLOOR ROOF HEIGHT

Ben Adams Architects

JOB NO: