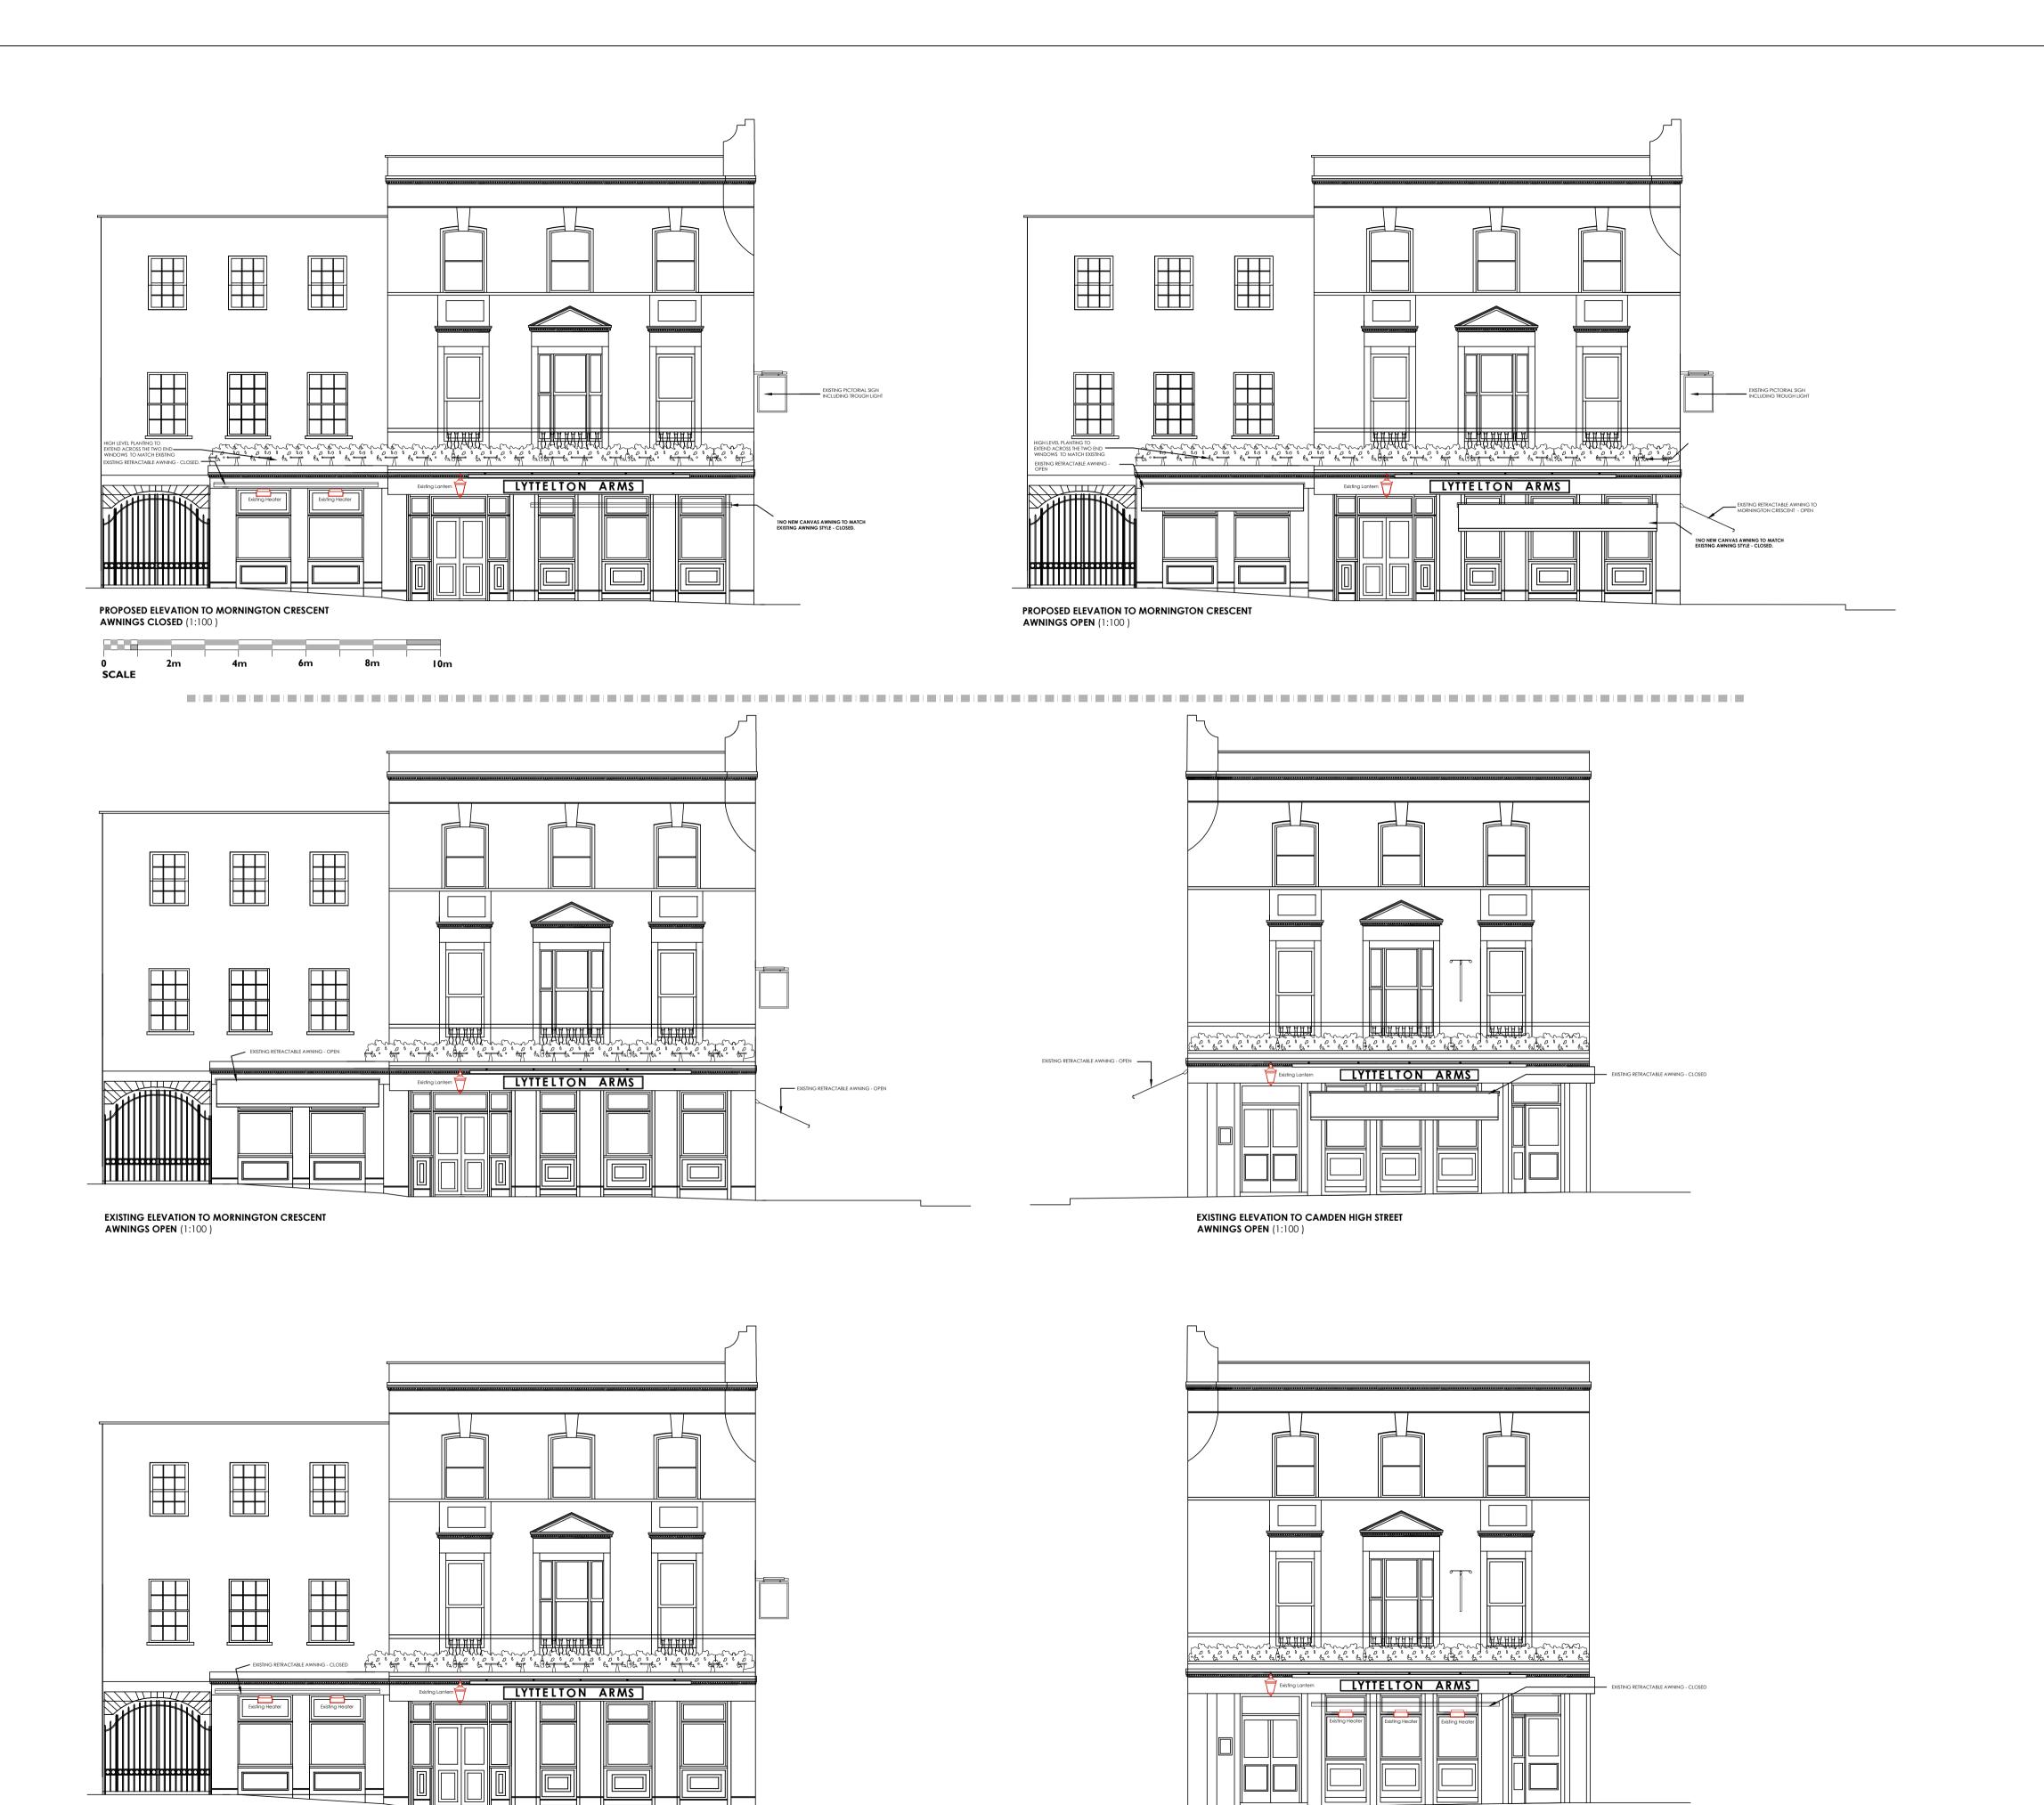

**EXISTING ELEVATION TO CAMDEN HIGH STREET** 

AWNINGS CLOSED (1:100)

**EXISTING ELEVATION TO MORNINGTON CRESCENT** 

NOTE:

The Contractor is to check and verify all building and site dimensions, levels and sewer invert levels at connection points before work starts.