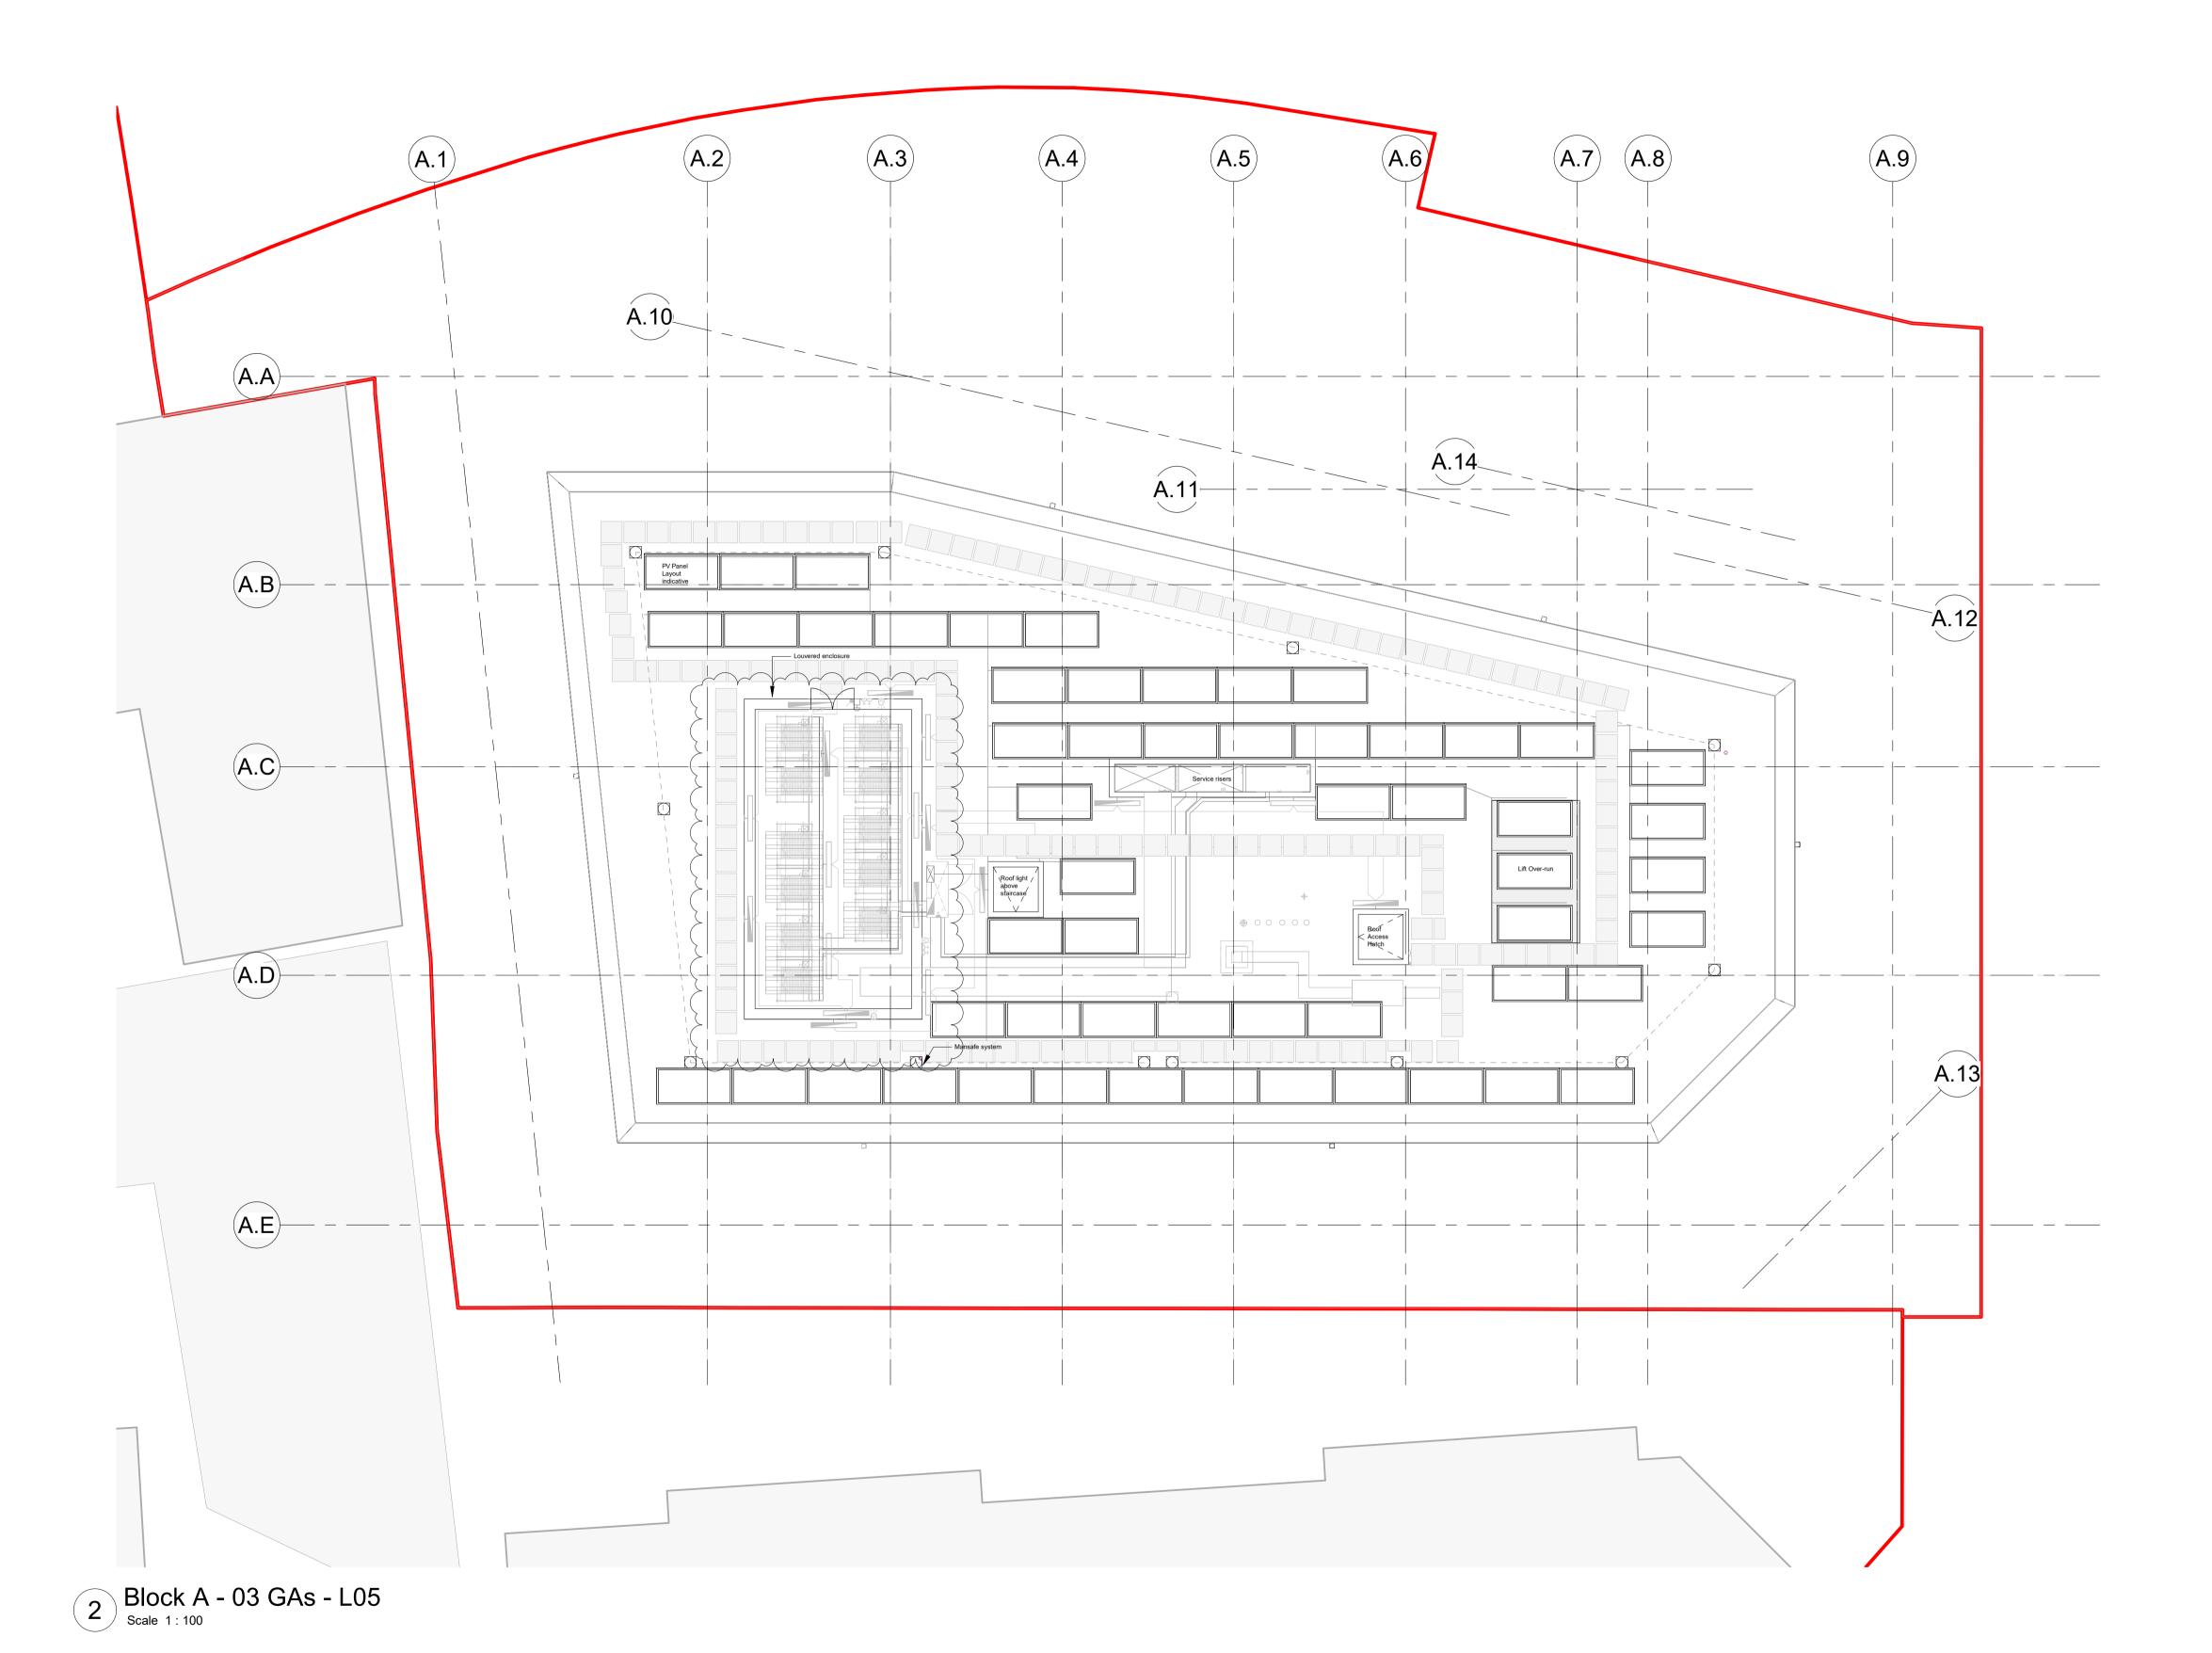

Building A GA Plan Notes

-For FFI and FCL dimension please refer to DR-A-04-\*
-For Window types please refer to DR-A-05-\*
-For Wall types and opening please refer to DR-A-21-\*
-For RCP Plans refer to DR-A-27-\*
-For Fire refer to DR-A-68-\*

## Key Plan - Building A Scale 1: 2000

NOTES:

To be read in conjuction with:

20 Series - Structural Coordination Plans

Davit arms location and number TBC by supplier

AOV and Roof Access Hatch TBC

Sizes and information on PV panels, ASHP and satellight dish TBC by Mecserve