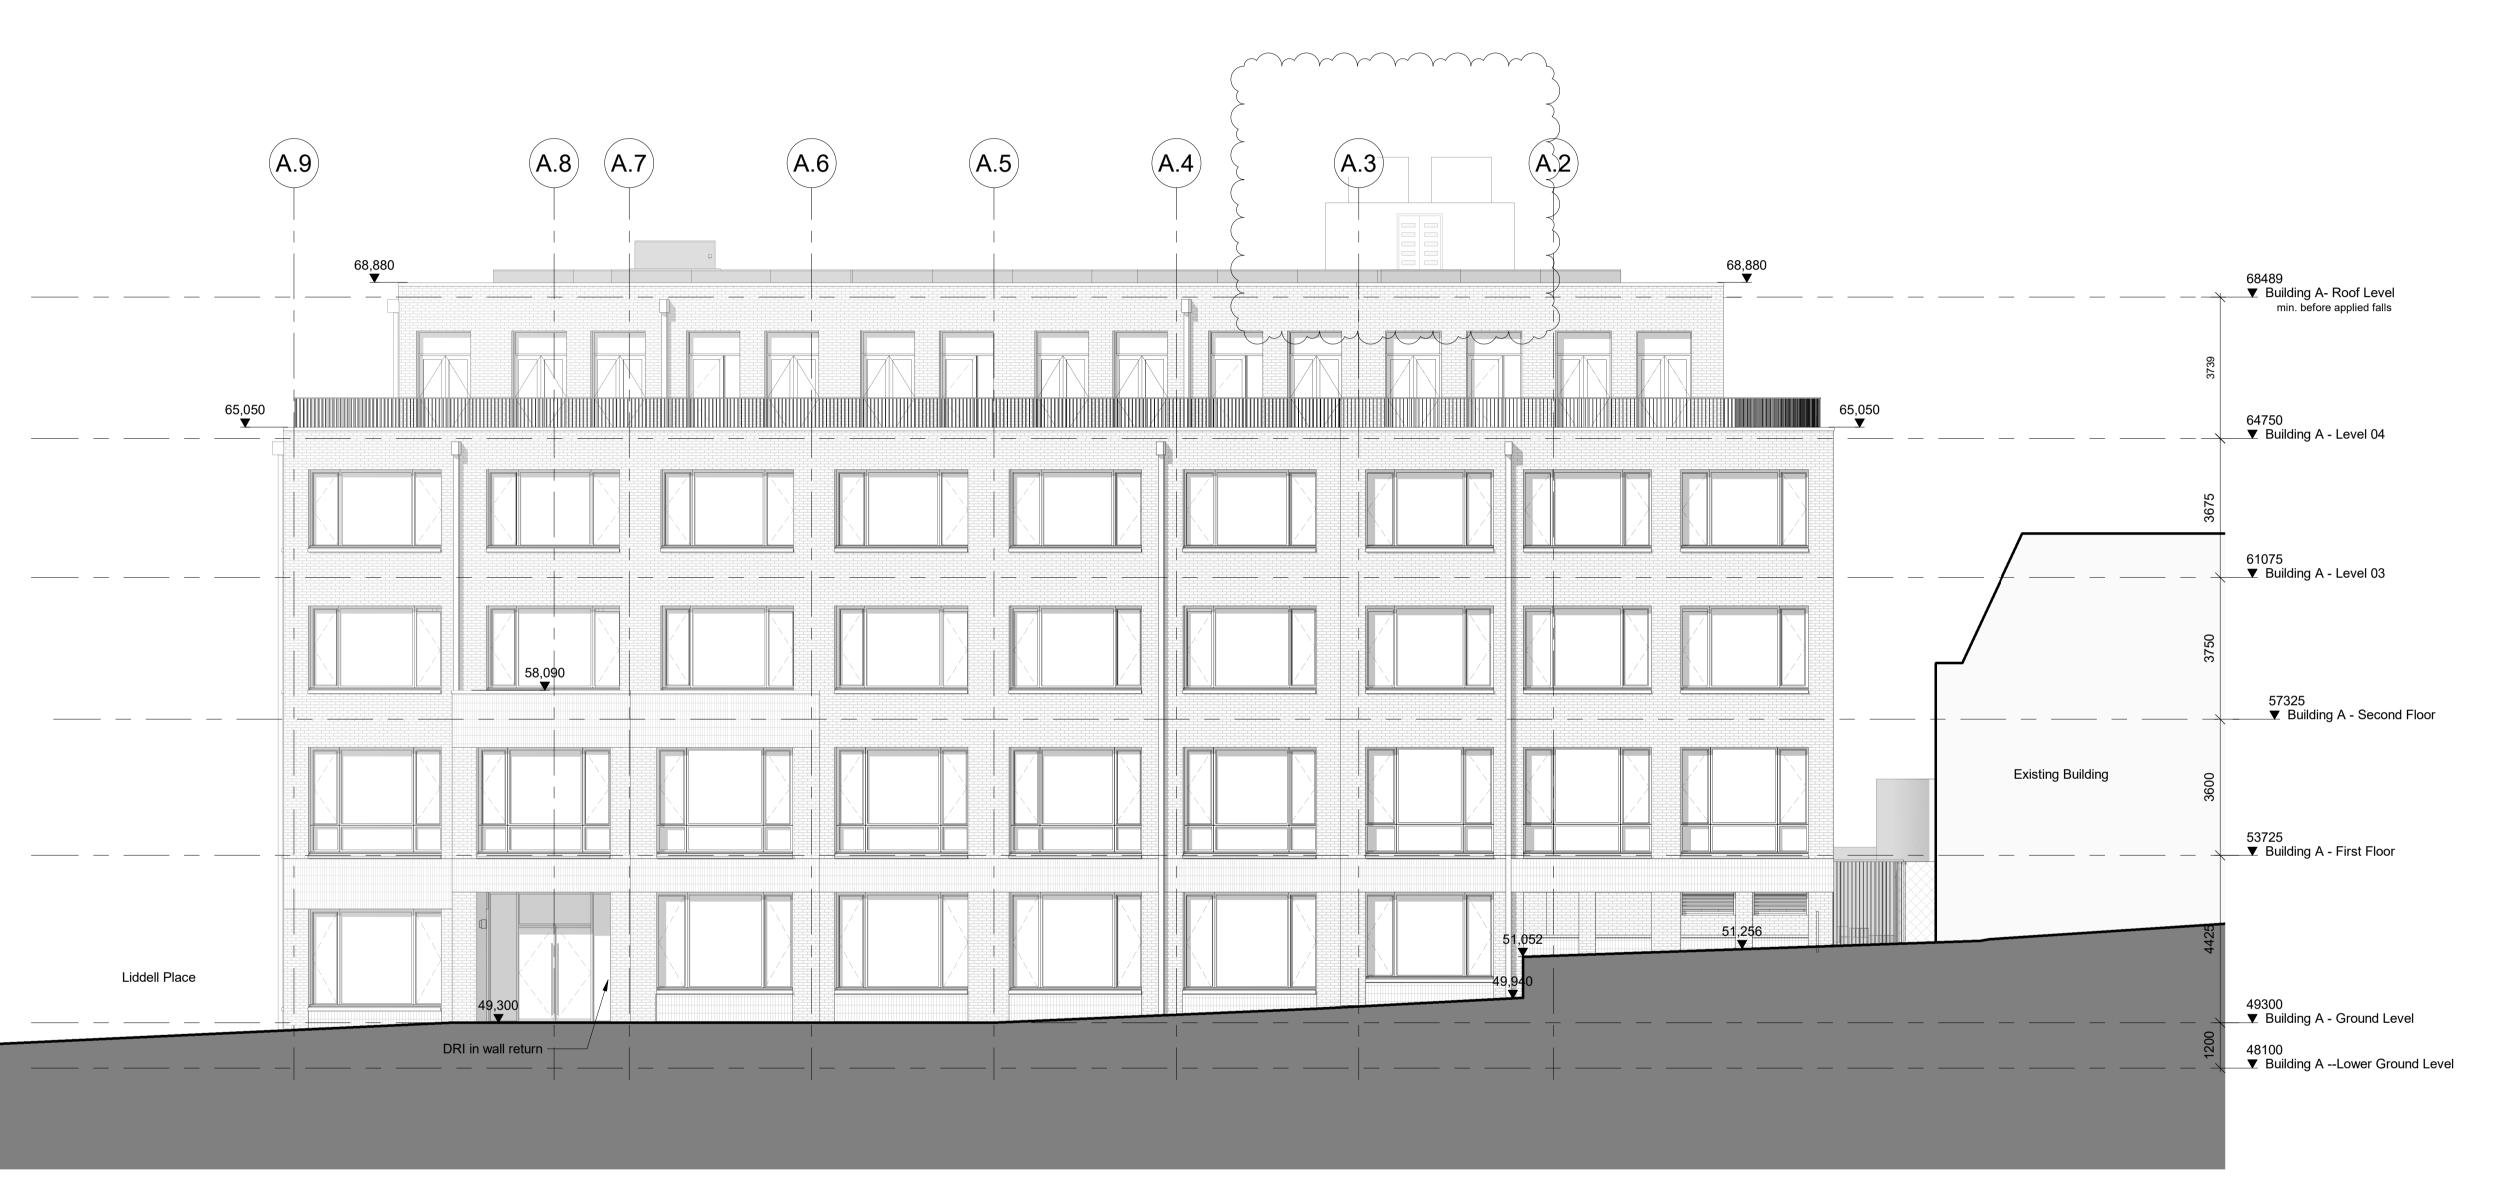

1 05 - Building A - North Elevation

Contractors and consultants are not to scale dimensions from this drawing

Key Plan - Building A
Scale 1: 2000

|          | Iding A Elevation Notes                                                                                                            |
|----------|------------------------------------------------------------------------------------------------------------------------------------|
| NOT      | ES:                                                                                                                                |
| To be    | e read in conjuction with: 03 Series - General Arrangements Plans 21 Series - External Walls 31 Series - Windows 32 Series - Doors |
| Species. | cialist Reports: Acoustic Performance Report Energy Strategy & Overheating Report Glare Analysis Report                            |
|          | landscape levels to be coordinated and confirmed by scape Architects                                                               |
| Mle      | + Fire barriers will be included in 21 Series Elevations                                                                           |

North Elevation Building A

For Construction

1:100@A1 BM Job Number Drawing Number

Original size 100mm @ A1 Copyright Broadway Malyan Limited

BM-BA-XX-DR-A-05-0000

06/01/22

Revision