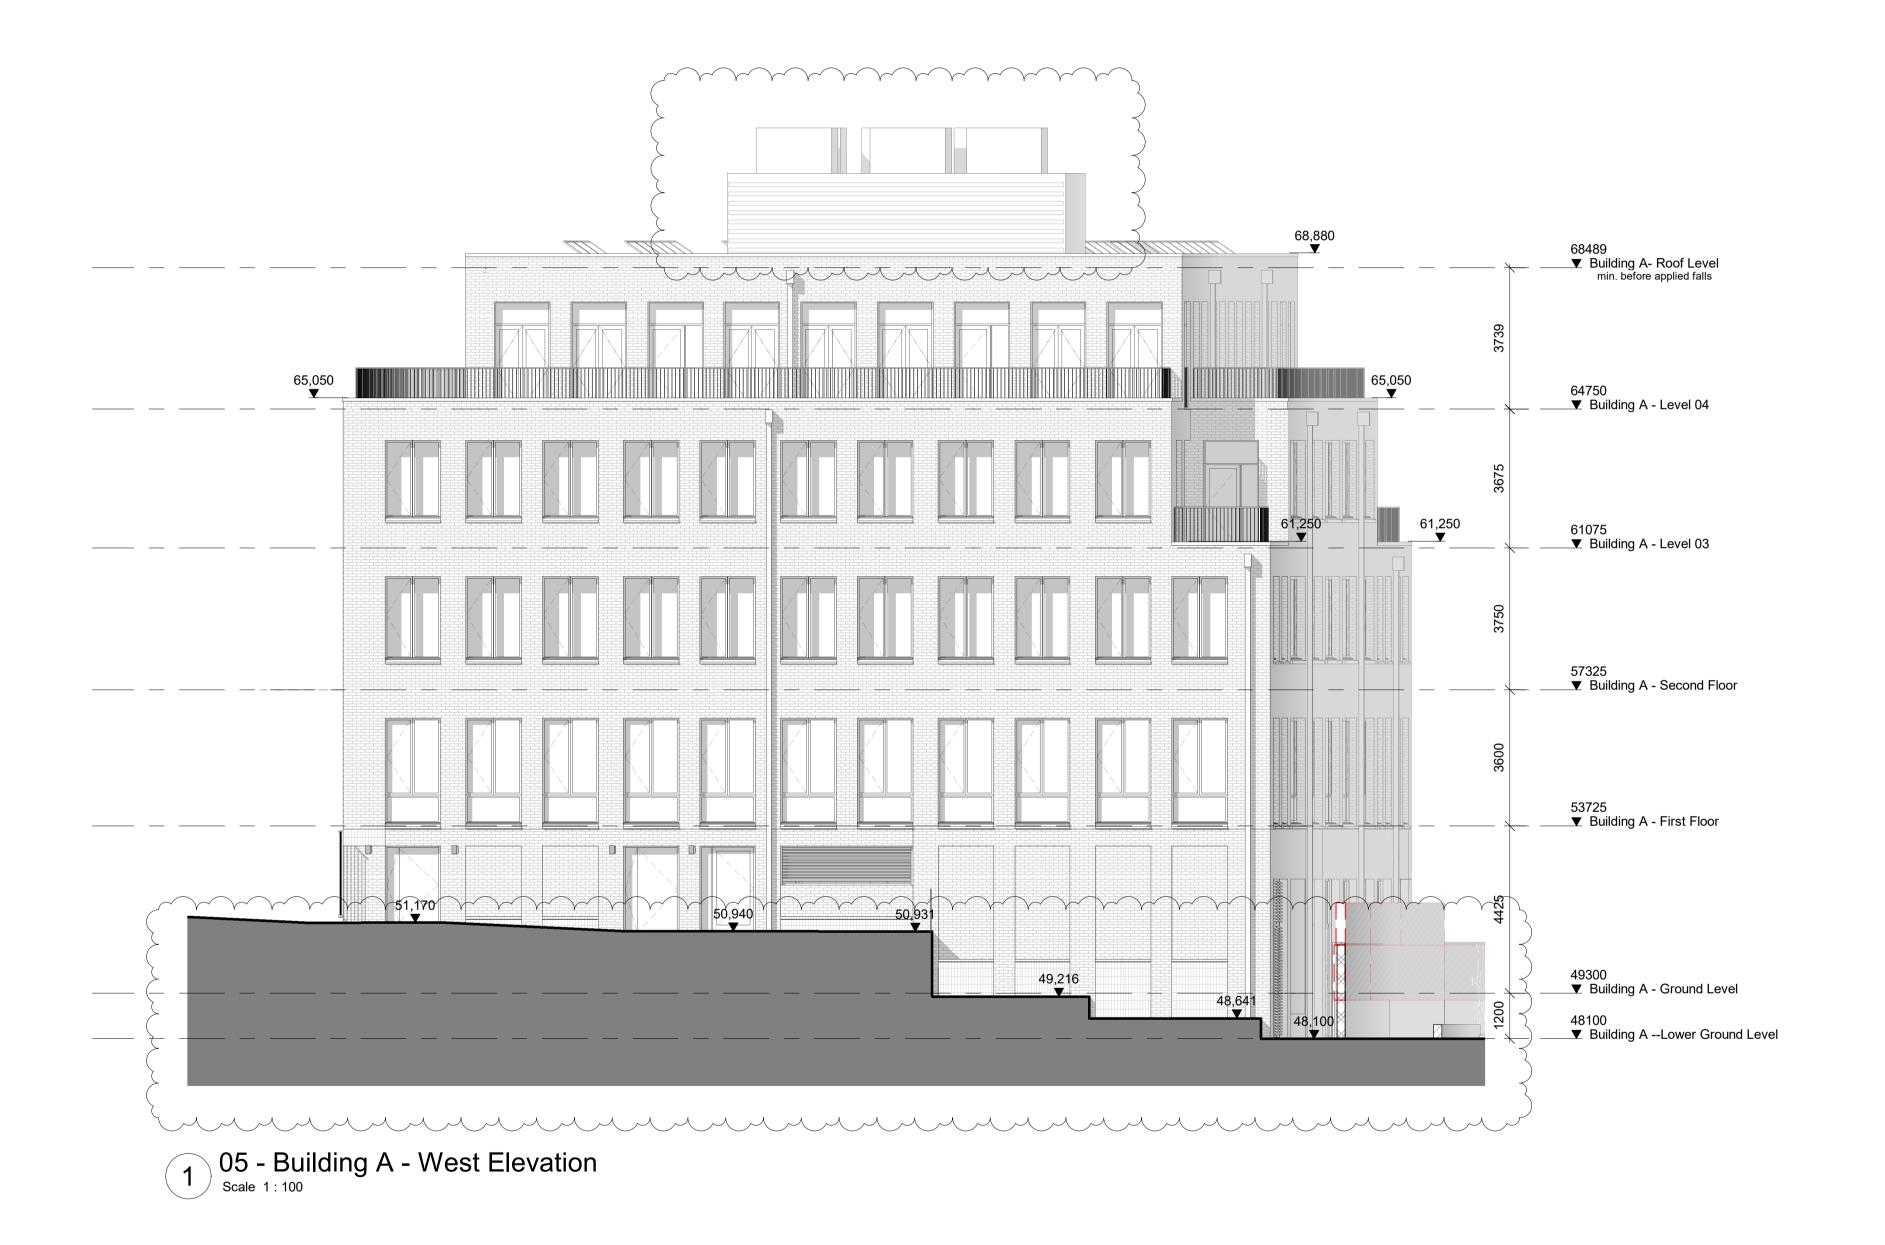

## Building A Elevation Notes

## NOTES:

- 32 Series Doors

Specialist Reports:

- Acoustic Performance Report
  Energy Strategy & Overheating Report
  Glare Analysis Report

Final landscape levels to be coordinated and confirmed by Landscape Architects

MJs + Fire barriers will be included in 21 Series Elevations

| C04<br>C03 | 22/12/22<br>15/12/22 | DM<br>EM | AE<br>AE | Louvre revised Issued to Procore                                                                    |
|------------|----------------------|----------|----------|-----------------------------------------------------------------------------------------------------|
| C03<br>C02 | 08/07/22             | JC       | AR       | For review and comments (Window tags omitted and be shown in 21 series elevations) Agreed VE Option |
|            |                      |          |          | incorporated in elevations                                                                          |
| C01        | 06/01/22             | BM       | LW       | incorporated in elevations  Revised Brick Soldier Course Detail                                     |

West Elevation Building A

For Construction

1:100@A1 BM

BM-BA-XX-DR-A-05-0003

Original size 100mm @ A1 Copyright Broadway Malyan Limited

06/01/22

Revision