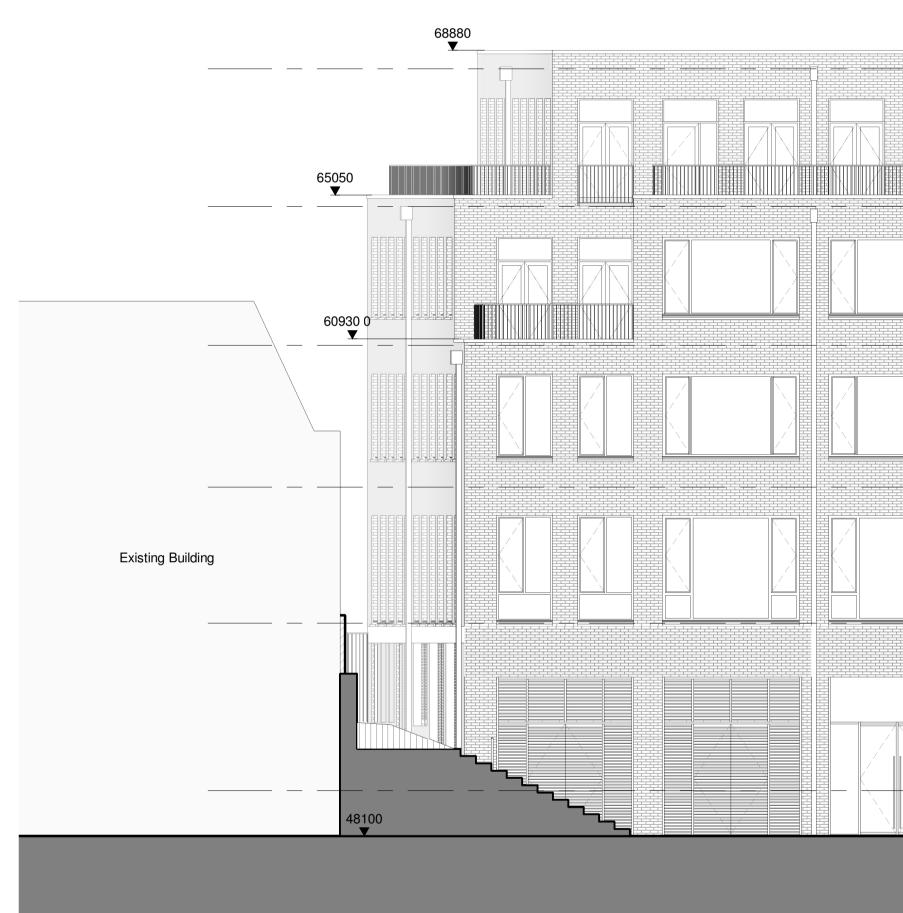

Removal of external planters from roof top amenity space due to the ROL levels no allowing for the needed level of soil to accommodate planting, also to reduce risk of falling over the railing reducing the ability to stand on the planter Addition of lift and stair overrun to elevation.

Addition of rain water pipes to the external façade South & West ground floor elevation adjustments to support access and additional louvred walls to plant room located on the south west corner.

Minor movements of all brick grids on façade in order to improve build ability and overall aesthetic of the building.

48100 \_\_\_▼ Building A - Lower Ground Floor

Block A NMA Planning Notes

Minor amendments to parapet heights to Align with ROL levels of adjacent sites.

Amendments to the brick solider course running around the building due to build ability.

Addition of air source heat pump equipment and enclosure to roof space.

P1 26/07/22 JW LW NMA Planning issue Revision Date Drawn by Checked By Revision Description