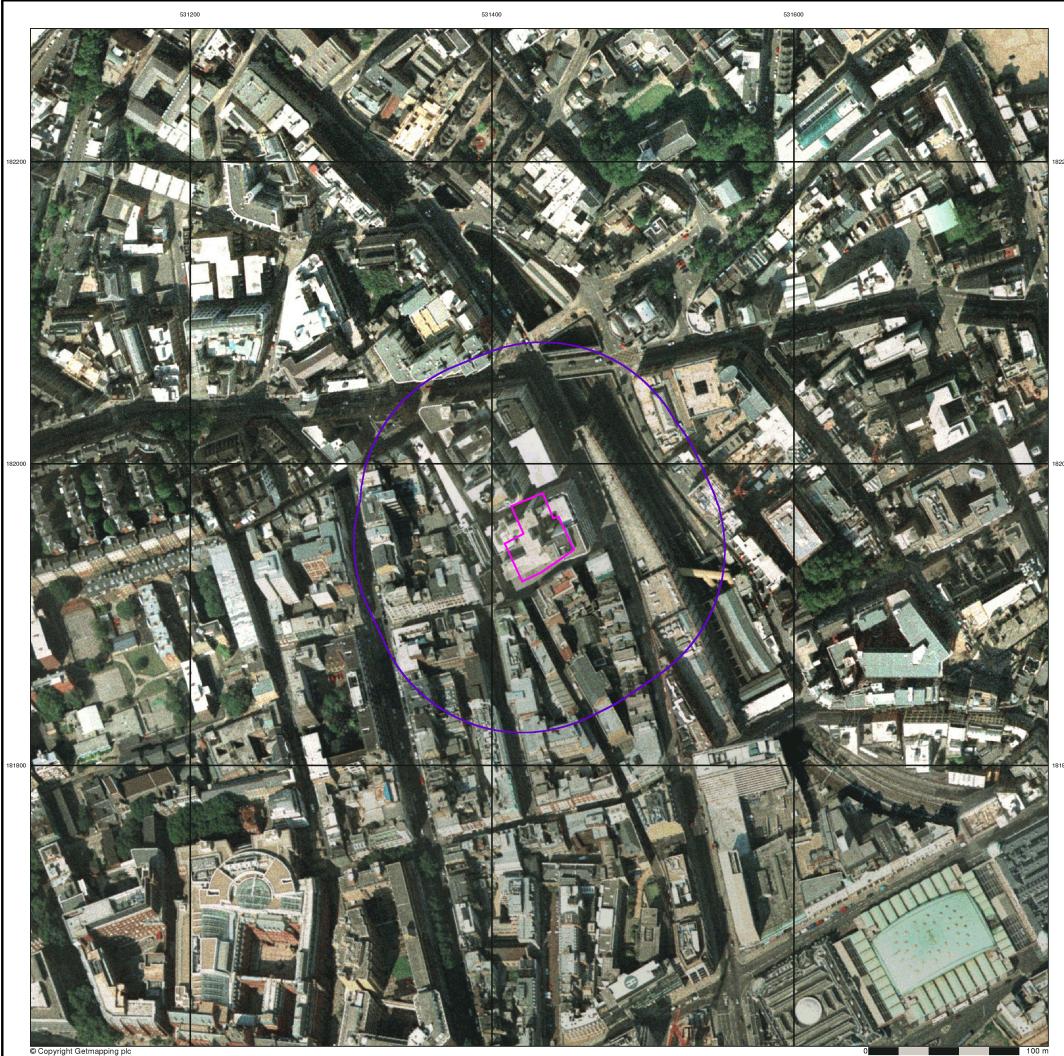

### **Order Details**

 
 Order Number:
 317442778\_1\_1

 Customer Ref:
 38823

 National Grid Reference:
 531430, 181950
Slice: А Site Area (Ha): Search Buffer (m): 0.15 100

### Site Details

Saffron Hill, 14 St Cross Street, London, EC1M 3JY

Tel: Fax: Web: