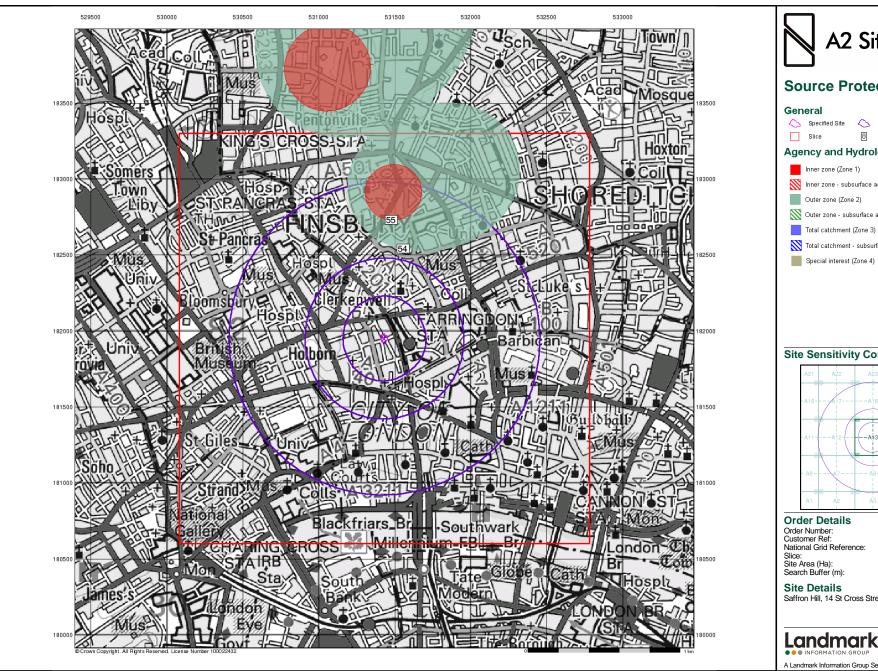

### 4.1. Subterranean (Groundwater) Flow, Screening Flowchart

| Que | stion                                                                                                                                                                                                                                                  | Response | Details                                                                                                                                                                                                                                                                                                                                                                                                          |
|-----|--------------------------------------------------------------------------------------------------------------------------------------------------------------------------------------------------------------------------------------------------------|----------|------------------------------------------------------------------------------------------------------------------------------------------------------------------------------------------------------------------------------------------------------------------------------------------------------------------------------------------------------------------------------------------------------------------|
| 1a. | Is the site located directly above an aquifer?                                                                                                                                                                                                         | No       | Although BGS 1:50,000 geological mapping shows that the site is located above the Hackney Gravel Members superficial deposit, no gravels were encountered during site-specific ground investigation. The site is underlain by London Clay Formation which is classified as an Unproductive Aquifer, defined as low permeability stratum which is not considered to retain significant quantities of groundwater. |
| 1b. | Will the proposed basement extend beneath the water table surface?                                                                                                                                                                                     | No       | The proposed basement is to be constructed to a maximum level of 4.27mOD (5.73m below the recommended short-term design water table) and although the London Clay Formation likely has a hydrostatic profile, it is an Unproductive Aquifer.                                                                                                                                                                     |
| 2.  | Is the site within 100m of a watercourse, well (used / disused) or potential spring line?                                                                                                                                                              | Yes      | The nearest watercourse is a lost river of London, the River Fleet, which is mapped approximately 25m to the east of the site boundary.  River Thames is present approximately 1.1km to the south of the site boundary.                                                                                                                                                                                          |
| 3.  | Is the site within the catchment of the pond chains on Hampstead Heath?                                                                                                                                                                                | No       | The site is not located within the catchment of the pond chains on Hampstead Heath.                                                                                                                                                                                                                                                                                                                              |
| 4.  | Will the proposed basement development result in a change in the proportion of the hard surfaced / paved areas?                                                                                                                                        | No       | The basement excavation is proposed below the existing lower ground floor and generally follows the existing building footprint. Hence there are no changes to the paved areas.                                                                                                                                                                                                                                  |
| 5.  | As part of the site drainage, will more surface water (e.g. rainfall and run-off) than at present be discharged to the ground (e.g. via soakaways and / or SUDS)?                                                                                      | No       | The proposed development will maintain the existing surface water discharge conditions.                                                                                                                                                                                                                                                                                                                          |
| 6.  | Is the lowest point of the proposed excavation (allowing for any drainage and foundation space under the basement floor) close to, or lower than, the mean water level in any local pond (not just the pond chains on Hampstead Heath) or spring line? | No       | The lowest level of the below ground space is not lower than the mean water level in any local pond.                                                                                                                                                                                                                                                                                                             |

| Que | stion                                                                                                                                                     | Response | Details                                                                                                                                                                                                                                                                                                                 |
|-----|-----------------------------------------------------------------------------------------------------------------------------------------------------------|----------|-------------------------------------------------------------------------------------------------------------------------------------------------------------------------------------------------------------------------------------------------------------------------------------------------------------------------|
| 4.  | Is the site within a wider hillside setting in which<br>the general slope is greater than 7 degrees<br>(approximately 1 in 8)?                            | No       | Figures 16 of the Camden GHHS shows that within the immediate vicinity of the site (approximately 100m in each direction), the ground has a general slope less than 7 degrees.                                                                                                                                          |
| 5.  | Is the London Clay the shallowest strata at the site?                                                                                                     | Yes      | The site-specific ground investigation borehole data reviewed proves that the London Clay Formation is present directly underneath the Made Ground.                                                                                                                                                                     |
| 6.  | Will any trees be felled as part of the development and/or are any works proposed within any tree protection zones where trees are to be retained?        | No       | No trees will be felled during the works. No works are proposed within tree protection zones.                                                                                                                                                                                                                           |
| 7.  | Is there a history of seasonal shrink-swell subsidence in the local area and/or evidence of such effects at the site?                                     | No       | The London Clay strata is usually classified as having a high volume change potential and hence can lead to seasonal shrink-swell subsidence where buildings are founded in desiccated soils. However there is no specific evidence of subsidence having been experienced on site or in the immediate surrounding area. |
| 8.  | Is the site within 100m of a watercourse or a potential spring line?                                                                                      | Yes      | The nearest watercourse is a lost river of London, the River Fleet, which is mapped approximately 25m to the east of the site boundary.  River Thames is present approximately 1.1km to the south of the site boundary.                                                                                                 |
| 9.  | Is the site within an area of previously worked ground?                                                                                                   | No       | BGS 1:50,000 geological mapping does not show the site to be locate in an area of previously worked ground. Historical maps do not show any evidence of worked ground.                                                                                                                                                  |
| 10. | Is the site within an aquifer? If so, will the proposed basement extend beneath the water table such that dewatering may be required during construction? | No       | No water was encountered during the monitoring visits and although<br>the London Clay Formation likely has a hydrostatic profile, it is an<br>unproductive stratum. Dewatering will likely not be required during<br>construction.                                                                                      |
| 11. | Is the site within 50m of the Hampstead Heath Ponds?                                                                                                      | No       | The site is not within 50m of the Hampstead Heath Ponds.                                                                                                                                                                                                                                                                |
| 12. | Is the site within 5m of a highway or pedestrian right of way?                                                                                            | Yes      | The site is within 5m of a pedestrian sidewalks and roads. The site is bounded by St Cross Street to the south, Saffron Hill to the west and Saffron Street to the north.                                                                                                                                               |
| 13. | Will the proposed basement significantly increase the differential depth of foundations relative to neighbouring properties?                              | Yes      | The differential depth of the foundations of the existing development relative to neighbouring properties will be significantly increased. The maximum increase in foundation depth is 9.23m.                                                                                                                           |
| 14. | Is the site over (or within the exclusion zone of) any tunnels, e.g. railway lines?                                                                       | No       | There are no tunnels in close proximity to the site.  The east of the site is within 35m of the LUL Zone of influence (Metropolitan Line).                                                                                                                                                                              |