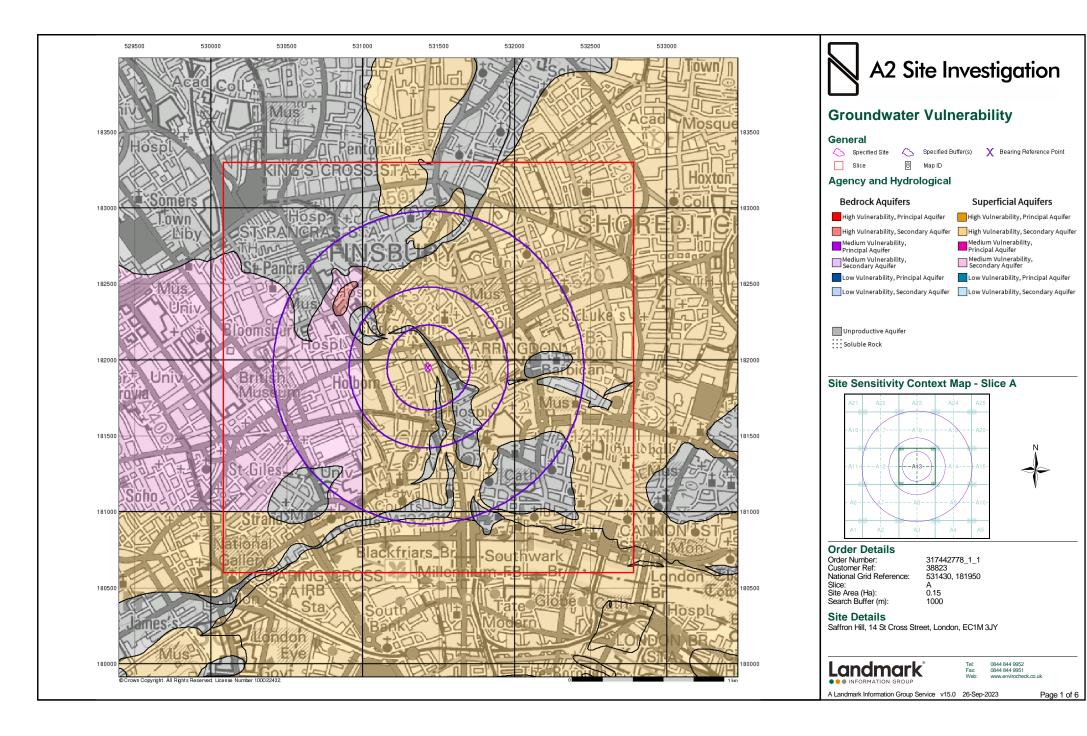

### 4.1. Subterranean (Groundwater) Flow, Screening Flowchart

| Que | stion                                                                                                                                                                                                                                                  | Response | Details                                                                                                                                                                                                                                                                                                                                                                                                          |
|-----|--------------------------------------------------------------------------------------------------------------------------------------------------------------------------------------------------------------------------------------------------------|----------|------------------------------------------------------------------------------------------------------------------------------------------------------------------------------------------------------------------------------------------------------------------------------------------------------------------------------------------------------------------------------------------------------------------|
| 1a. | Is the site located directly above an aquifer?                                                                                                                                                                                                         | No       | Although BGS 1:50,000 geological mapping shows that the site is located above the Hackney Gravel Members superficial deposit, no gravels were encountered during site-specific ground investigation. The site is underlain by London Clay Formation which is classified as an Unproductive Aquifer, defined as low permeability stratum which is not considered to retain significant quantities of groundwater. |
| 1b. | Will the proposed basement extend beneath the water table surface?                                                                                                                                                                                     | No       | The proposed basement is to be constructed to a maximum level of 4.27mOD (5.73m below the recommended short-term design water table) and although the London Clay Formation likely has a hydrostatic profile, it is an Unproductive Aquifer.                                                                                                                                                                     |
| 2.  | Is the site within 100m of a watercourse, well (used / disused) or potential spring line?                                                                                                                                                              | Yes      | The nearest watercourse is a lost river of London, the River Fleet, which is mapped approximately 25m to the east of the site boundary.  River Thames is present approximately 1.1km to the south of the site boundary.                                                                                                                                                                                          |
| 3.  | Is the site within the catchment of the pond chains on Hampstead Heath?                                                                                                                                                                                | No       | The site is not located within the catchment of the pond chains on Hampstead Heath.                                                                                                                                                                                                                                                                                                                              |
| 4.  | Will the proposed basement development result in a change in the proportion of the hard surfaced / paved areas?                                                                                                                                        | No       | The basement excavation is proposed below the existing lower ground floor and generally follows the existing building footprint. Hence there are no changes to the paved areas.                                                                                                                                                                                                                                  |
| 5.  | As part of the site drainage, will more surface water (e.g. rainfall and run-off) than at present be discharged to the ground (e.g. via soakaways and / or SUDS)?                                                                                      | No       | The proposed development will maintain the existing surface water discharge conditions.                                                                                                                                                                                                                                                                                                                          |
| 6.  | Is the lowest point of the proposed excavation (allowing for any drainage and foundation space under the basement floor) close to, or lower than, the mean water level in any local pond (not just the pond chains on Hampstead Heath) or spring line? | No       | The lowest level of the below ground space is not lower than the mean water level in any local pond.                                                                                                                                                                                                                                                                                                             |

| Que | stion                                                                                                                                                     | Response | Details                                                                                                                                                                                                                                                                                                                 |
|-----|-----------------------------------------------------------------------------------------------------------------------------------------------------------|----------|-------------------------------------------------------------------------------------------------------------------------------------------------------------------------------------------------------------------------------------------------------------------------------------------------------------------------|
| 4.  | Is the site within a wider hillside setting in which<br>the general slope is greater than 7 degrees<br>(approximately 1 in 8)?                            | No       | Figures 16 of the Camden GHHS shows that within the immediate vicinity of the site (approximately 100m in each direction), the ground has a general slope less than 7 degrees.                                                                                                                                          |
| 5.  | Is the London Clay the shallowest strata at the site?                                                                                                     | Yes      | The site-specific ground investigation borehole data reviewed proves that the London Clay Formation is present directly underneath the Made Ground.                                                                                                                                                                     |
| 6.  | Will any trees be felled as part of the development and/or are any works proposed within any tree protection zones where trees are to be retained?        | No       | No trees will be felled during the works. No works are proposed within tree protection zones.                                                                                                                                                                                                                           |
| 7.  | Is there a history of seasonal shrink-swell subsidence in the local area and/or evidence of such effects at the site?                                     | No       | The London Clay strata is usually classified as having a high volume change potential and hence can lead to seasonal shrink-swell subsidence where buildings are founded in desiccated soils. However there is no specific evidence of subsidence having been experienced on site or in the immediate surrounding area. |
| 8.  | Is the site within 100m of a watercourse or a potential spring line?                                                                                      | Yes      | The nearest watercourse is a lost river of London, the River Fleet, which is mapped approximately 25m to the east of the site boundary.  River Thames is present approximately 1.1km to the south of the site boundary.                                                                                                 |
| 9.  | Is the site within an area of previously worked ground?                                                                                                   | No       | BGS 1:50,000 geological mapping does not show the site to be locate in an area of previously worked ground. Historical maps do not show any evidence of worked ground.                                                                                                                                                  |
| 10. | Is the site within an aquifer? If so, will the proposed basement extend beneath the water table such that dewatering may be required during construction? | No       | No water was encountered during the monitoring visits and although<br>the London Clay Formation likely has a hydrostatic profile, it is an<br>unproductive stratum. Dewatering will likely not be required during<br>construction.                                                                                      |
| 11. | Is the site within 50m of the Hampstead Heath Ponds?                                                                                                      | No       | The site is not within 50m of the Hampstead Heath Ponds.                                                                                                                                                                                                                                                                |
| 12. | Is the site within 5m of a highway or pedestrian right of way?                                                                                            | Yes      | The site is within 5m of a pedestrian sidewalks and roads. The site is bounded by St Cross Street to the south, Saffron Hill to the west and Saffron Street to the north.                                                                                                                                               |
| 13. | Will the proposed basement significantly increase the differential depth of foundations relative to neighbouring properties?                              | Yes      | The differential depth of the foundations of the existing development relative to neighbouring properties will be significantly increased. The maximum increase in foundation depth is 9.23m.                                                                                                                           |
| 14. | Is the site over (or within the exclusion zone of) any tunnels, e.g. railway lines?                                                                       | No       | There are no tunnels in close proximity to the site.  The east of the site is within 35m of the LUL Zone of influence (Metropolitan Line).                                                                                                                                                                              |

### 4.4. Non-Technical Summary of Screening Process

- 4.4.1. The screening process identifies the following issues to be carried forward to scoping for further assessment:
  - A lost river of London, the River Fleet, is mapped approximately 25m to the east of the site boundary (4.1[2], 4.2[8]).
  - London Clay Formation is the shallowest stratum on site. (4.2[6]).
  - Three single carriageway roads, St Cross Street, Saffron Hill and Saffron Street, are present directly to the south, the west and the north of the site, respectively (4.2[12]).
  - The proposed basement excavation will increase the differential depth of foundations relative to neighbouring properties (4.2[13]).
- 4.4.2. The other potential concerns considered within the screening process have been demonstrated to be not applicable or not significant when applied to the proposed development.