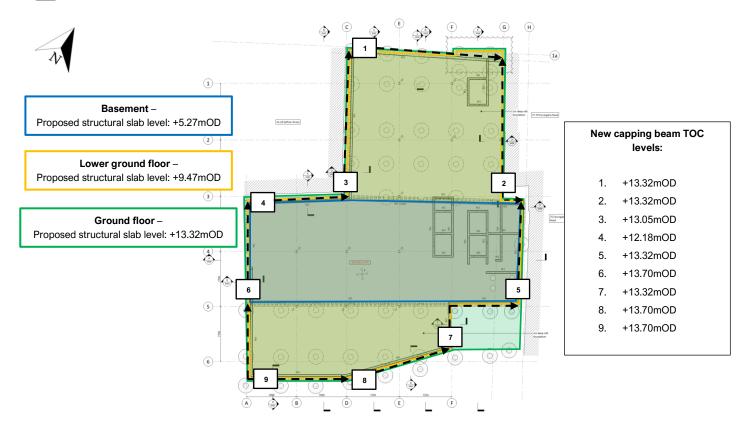

Figure 2.2 Proposed basement plan

**Source**: HTS. **Notes**: The areas showing the proposed basement, lower ground floor and ground floor are highlighted in blue, yellow and green respectively. In the box on the right are the levels proposed for the new capping beam.

Figure 2.3 Proposed lower ground floor plan