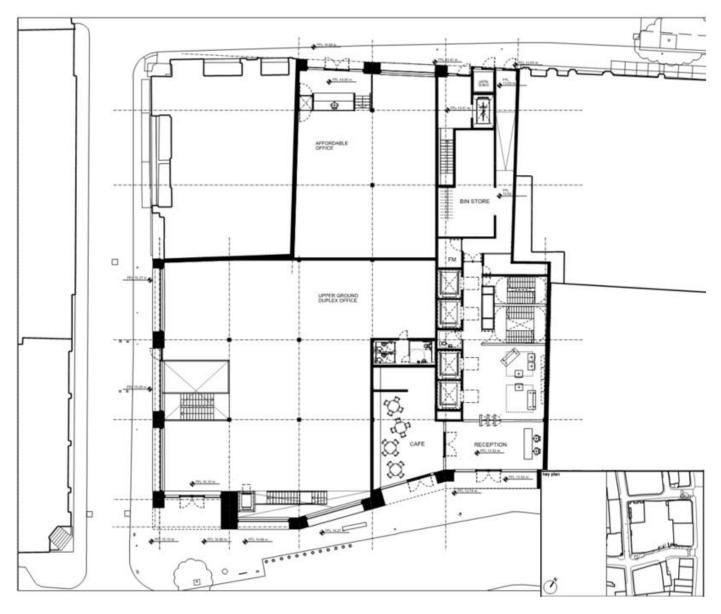

may be incorporated into the design. Proposed plans of the basement and lower ground floor are presented in Figure Figure **2.2** and Figure 2.3.

Source: HTS.

Note: Locations of the proposed underpins, secant pile retaining walls and battered excavation marked in blue, magenta and orange respectively.

Figure 2.2 Proposed basement plan

**Source**: HTS. **Notes**: The areas showing the proposed basement, lower ground floor and ground floor are highlighted in blue, yellow and green respectively. In the box on the right are the levels proposed for the new capping beam.

Figure 2.3 Proposed lower ground floor plan