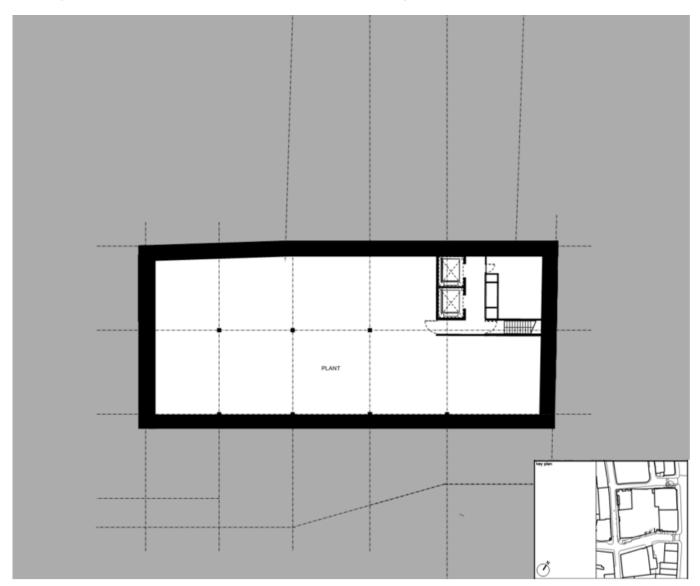

may be incorporated into the design. Proposed plans of the basement and lower ground floor are presented in Figure Figure **2.2** and Figure 2.3.

Source: HTS.

Note: Locations of the proposed underpins, secant pile retaining walls and battered excavation marked in blue, magenta and orange respectively.

Figure 2.2 Proposed basement plan

**Source**: HTS. **Notes**: The areas showing the proposed basement, lower ground floor and ground floor are highlighted in blue, yellow and green respectively. In the box on the right are the levels proposed for the new capping beam.