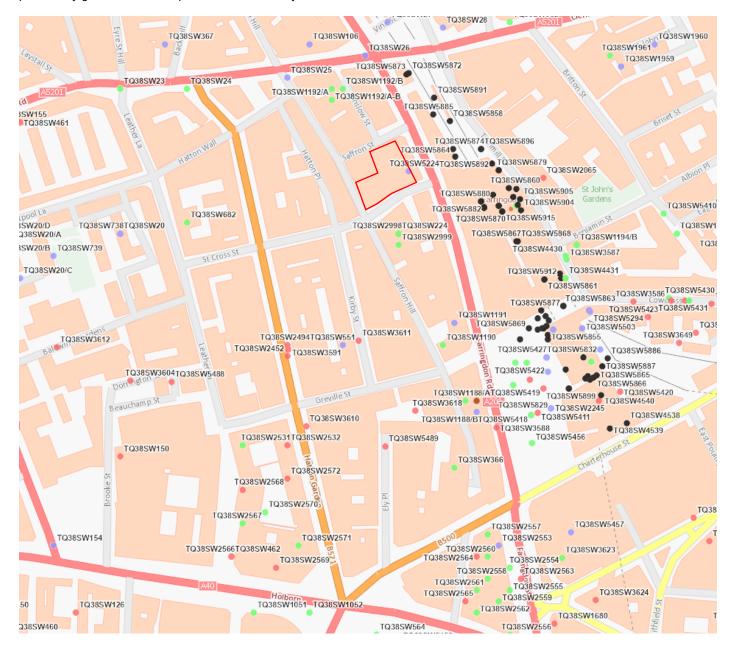

- 6.1.4. The locations of the ground investigation positions are shown in Figure 6.1.
- 6.1.5. The encountered ground conditions at the site are summarised in Table 6.1.
- 6.1.6. During the intrusive investigation groundwater seepages were recorded in BH02 at 9.30 and 10.30mbgl within the London Clay Formation. A groundwater strike was recorded at 13.30mbgl within the Lambeth Group Upper Mottled Beds.
- 6.1.7. Groundwater level gauging has been carried out on three occasions: November 8th, 15th and 21st 2023. Groundwater was not encountered in the monitoring wells in the Made Ground stratum during the monitoring visits.

Figure 6.1 Exploratory hole locations

Table 6.1 Encountered stratrigraphic profile

| Unit                                       | Maximum<br>Level<br>(mOD) | Minimum<br>Level<br>(mOD) | Minimum<br>Depth<br>(m bgl) | Maximum<br>Depth<br>(m bgl) | Maximum<br>Thickness<br>(m) | Description                                                                                                                                                                                                                                                                                                                                                                                                                                                                                                                 |
|--------------------------------------------|---------------------------|---------------------------|-----------------------------|-----------------------------|-----------------------------|-----------------------------------------------------------------------------------------------------------------------------------------------------------------------------------------------------------------------------------------------------------------------------------------------------------------------------------------------------------------------------------------------------------------------------------------------------------------------------------------------------------------------------|
|                                            |                           |                           |                             |                             |                             | Extremely weak light grey CONCRETE. 50-70% aggregate of angular to well rounded fine to coarse predominantly of flint and type-1 material. Matrix is fine to coarse sand. With occasional voids <4mm diameter.                                                                                                                                                                                                                                                                                                              |
|                                            |                           |                           |                             |                             |                             | BALLAST.                                                                                                                                                                                                                                                                                                                                                                                                                                                                                                                    |
| Made<br>Ground <sup>[1]</sup>              | +13.75                    | +10.30                    | 0.00                        | 3.40                        | 3.40                        | Soft to firm dark brown slightly gravelly to gravelly slightly sandy sandy silty CLAY with low to medium cobble content. Gravel is angular to sub-rounded fine to coarse of flint, brick, concrete, carbonaceous fragments, white fragments and occasional clinker. Sand is fine to coarse. Cobbles are angular to subangular of brick.                                                                                                                                                                                     |
|                                            |                           |                           |                             |                             |                             | Loose to medium dense dark brown clayey gravelly fine to coarse SAND with low cobble content and medium dense orangish brown sandy slightly clayey angular to sub-rounded fine to coarse GRAVEL with high cobble content and occasional pockets (<40mm) of brown slightly sandy clay. Sand is fine to coarse. Gravel is angular to sub-rounded fine to coarse of flint, brick, concrete and glass fragments. Cobbles are angular to sub-angular fine to coarse of flint, brick and occasional black carbonaceous fragments. |
| Weathered<br>London Clay<br>Formation      | +11.08                    | +8.70                     | 1.03                        | 5.00                        | 1.70                        | Firm brown and grey mottled sandy silty CLAY with frequent pockets of orangish brown fine and medium sand. Sand is fine and medium.                                                                                                                                                                                                                                                                                                                                                                                         |
| London Clay<br>Formation                   | +8.70                     | +0.75                     | 5.00                        | 12.90                       | 7.95                        | Firm extremely closely fissured brownish grey to brown mottled grey sandy silty CLAY with rare light grey bioturbations (generally <5mm) and rare pockets (<5mm) of soft black organic. Sand is fine.                                                                                                                                                                                                                                                                                                                       |
| Lambeth<br>Group:<br>Upper<br>Mottled Beds | +0.75                     | -6.30                     | 12.95                       | 20.00                       | 7.05                        | Stiff light bluish grey and brown mottled sandy silty CLAY. Sand is fine and medium.                                                                                                                                                                                                                                                                                                                                                                                                                                        |
| Lambeth<br>Group:<br>Laminated<br>Beds     | -6.30                     | -7.30                     | 20.00                       | 21.00                       | 1.00                        | Stiff extremely closely to closely fissured dark grey slightly sandy silty CLAY with frequent light grey partings of silt.                                                                                                                                                                                                                                                                                                                                                                                                  |
| Lambeth<br>Group:<br>Upper Shelly<br>Beds  | -7.30                     | -8.30                     | 21.00                       | 22.00                       | 1.00                        | Stiff extremely closely to closely fissured dark grey slightly sandy silty CLAY with frequent light grey partings of silt.                                                                                                                                                                                                                                                                                                                                                                                                  |
| Lambeth<br>Group:                          | -8.30                     | -11.30                    | >22.00                      | >25.00                      | >3.00                       | Stiff bluish grey mottled yellowish brown slightly sandy silty CLAY with occasional pockets (<20 mm) of soft calcrete.                                                                                                                                                                                                                                                                                                                                                                                                      |
| Lower<br>Mottled Beds                      |                           |                           | (unproven)                  | (unproven)                  | (unproven)                  | Very dense light bluish grey mottled yellowish brown silty SAND.                                                                                                                                                                                                                                                                                                                                                                                                                                                            |