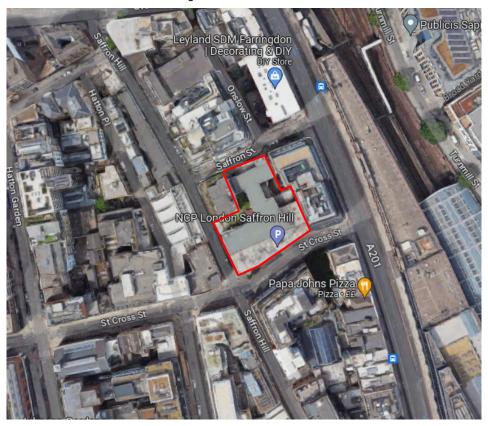

### 2.1. Overview

- 2.1.1. A2 Site Investigation Limited (A2SI) was engaged by Saffron Hill Investment Holdings Limited to prepare a Basement Impact Assessment (BIA) for the proposed works at the Saffron Hill site, located in the London.
- 2.1.2. The purpose of this assessment is to consider the potential effects of the proposed works 45-54 Saffron Hill and 3 Saffron Street, London, EC1M 3JY, on the local hydrology, geology and hydrogeology, and the potential impacts to neighbours and the wider environment.
- 2.1.3. The location of the proposed development is shown in Figure 2.1.

Figure 2.1 Location of the proposed development (red line reflects the site boundary used for this assessment)

- 2.1.4. The development site is located within the administrative boundary of the London Borough of Camden.
- 2.1.5. The BIA has followed the approach developed by the London Borough of Camden, which is considered to represent current industry best practice.
- 2.1.6. The BIA comprises the following elements:
  - · Screening.
  - Scoping.
  - Additional evidence / assessments (as required), including:
    - o Architectural and structural drawings.