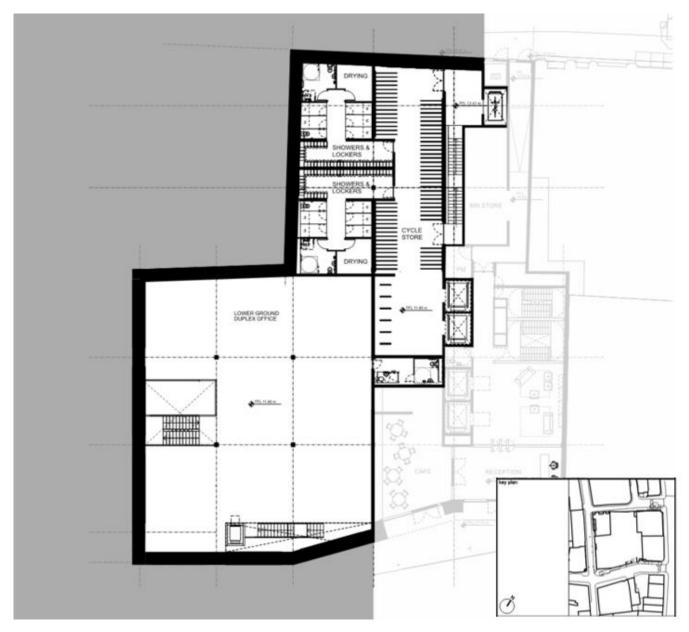

may be incorporated into the design. Proposed plans of the basement and lower ground floor are presented in Figure Figure **2.2** and Figure 2.3.

Source: HTS.

Note: Locations of the proposed underpins, secant pile retaining walls and battered excavation marked in blue, magenta and orange respectively.

Figure 2.2 Proposed basement plan

**Source**: HTS. **Notes**: The areas showing the proposed basement, lower ground floor and ground floor are highlighted in blue, yellow and green respectively. In the box on the right are the levels proposed for the new capping beam.

Figure 2.3 Proposed lower ground floor plan