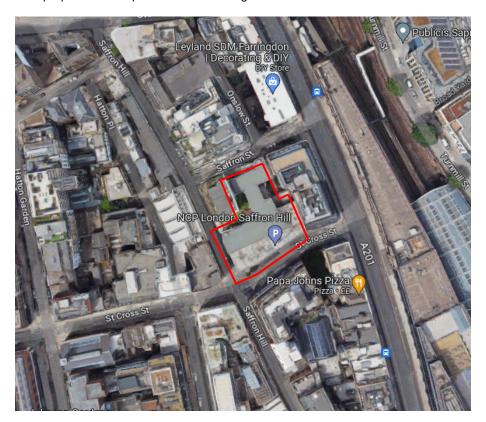

### 2.1. Overview

- 2.1.1. A2 Site Investigation Limited (A2SI) was engaged by Saffron Hill Investment Holdings Limited to prepare a Basement Impact Assessment (BIA) for the proposed works at the Saffron Hill site, located in the London.
- 2.1.2. The purpose of this assessment is to consider the potential effects of the proposed works 45-54 Saffron Hill and 3 Saffron Street, London, EC1M 3JY, on the local hydrology, geology and hydrogeology, and the potential impacts to neighbours and the wider environment.
- 2.1.3. The location of the proposed development is shown in Figure 2.1.

Figure 2.1 Location of the proposed development (red line reflects the site boundary used for this assessment)

- 2.1.4. The development site is located within the administrative boundary of the London Borough of Camden.
- 2.1.5. The BIA has followed the approach developed by the London Borough of Camden, which is considered to represent current industry best practice.
- 2.1.6. The BIA comprises the following elements:
  - · Screening.
  - Scoping.
  - Additional evidence / assessments (as required), including:
    - o Architectural and structural drawings.

### 2.4. Existing Development

- 2.4.1. The development site is located at 45-54 Saffron Hill and 3 Saffron Street, EC1M 3JY. The approximate National Grid reference for the site is 531430, 181950 and the site footprint covers approximately 0.15 hectares.
- 2.4.2. The approximate ground surface elevations at the site ranges between 13m and 15m (in the southeast and northwest corner respectively) above Ordnance Datum causing the site to have a gentle slope down to the east. Ground surface levels in the surrounding area fall towards the south.
- 2.4.3. As shown in Figure 2.1, the site is currently occupied by a multi-storey car park and office space comprised of eight stories with a lower ground floor. The top two floors are used as office spaces while the bottom six are used as a car park.
- 2.4.4. The current structure is a reinforced concrete frame and is supported by pile foundations. Both straight-shaft and underream piles are present below column locations.
- 2.4.5. The existing lower ground floor is supported by reinforced concrete retaining walls.