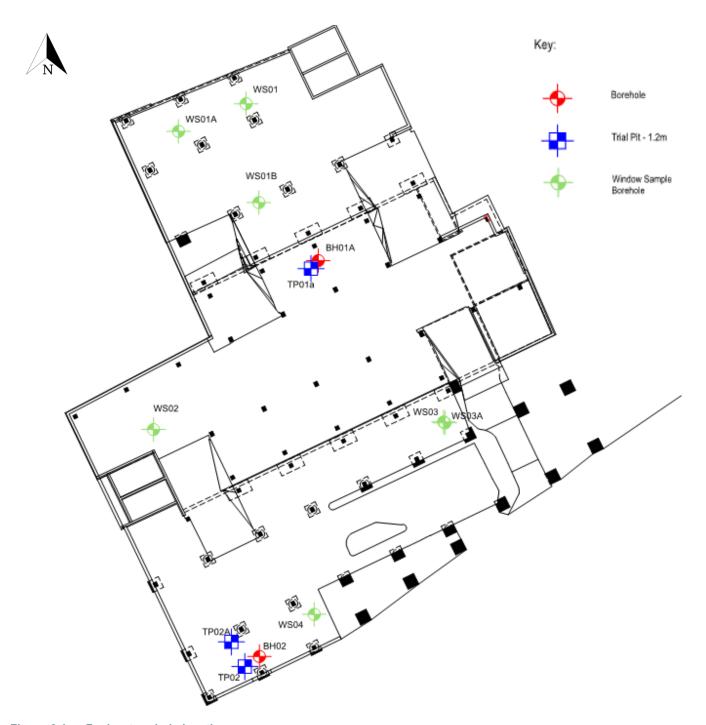

- 6.1.4. The locations of the ground investigation positions are shown in Figure 6.1.
- 6.1.5. The encountered ground conditions at the site are summarised in Table 6.1.
- 6.1.6. During the intrusive investigation groundwater seepages were recorded in BH02 at 9.30 and 10.30mbgl within the London Clay Formation. A groundwater strike was recorded at 13.30mbgl within the Lambeth Group Upper Mottled Beds.
- 6.1.7. Groundwater level gauging has been carried out on three occasions: November 8th, 15th and 21st 2023. Groundwater was not encountered in the monitoring wells in the Made Ground stratum during the monitoring visits.

Figure 6.1 Exploratory hole locations

Table 6.1 Encountered stratrigraphic profile

| Unit                                       | Maximum<br>Level<br>(mOD) | Minimum<br>Level<br>(mOD) | Minimum<br>Depth<br>(m bgl) | Maximum<br>Depth<br>(m bgl) | Maximum<br>Thickness<br>(m) | Description                                                                                                                                                                                                                                                                                                                                                                                                                                                                                                                 |
|--------------------------------------------|---------------------------|---------------------------|-----------------------------|-----------------------------|-----------------------------|-----------------------------------------------------------------------------------------------------------------------------------------------------------------------------------------------------------------------------------------------------------------------------------------------------------------------------------------------------------------------------------------------------------------------------------------------------------------------------------------------------------------------------|
|                                            |                           |                           |                             |                             |                             | Extremely weak light grey CONCRETE. 50-70% aggregate of angular to well rounded fine to coarse predominantly of flint and type-1 material. Matrix is fine to coarse sand. With occasional voids <4mm diameter.                                                                                                                                                                                                                                                                                                              |
|                                            |                           |                           |                             |                             |                             | BALLAST.                                                                                                                                                                                                                                                                                                                                                                                                                                                                                                                    |
| Made<br>Ground <sup>[1]</sup>              | +13.75                    | +10.30                    | 0.00                        | 3.40                        | 3.40                        | Soft to firm dark brown slightly gravelly to gravelly slightly sandy sandy silty CLAY with low to medium cobble content. Gravel is angular to sub-rounded fine to coarse of flint, brick, concrete, carbonaceous fragments, white fragments and occasional clinker. Sand is fine to coarse. Cobbles are angular to subangular of brick.                                                                                                                                                                                     |
|                                            |                           |                           |                             |                             |                             | Loose to medium dense dark brown clayey gravelly fine to coarse SAND with low cobble content and medium dense orangish brown sandy slightly clayey angular to sub-rounded fine to coarse GRAVEL with high cobble content and occasional pockets (<40mm) of brown slightly sandy clay. Sand is fine to coarse. Gravel is angular to sub-rounded fine to coarse of flint, brick, concrete and glass fragments. Cobbles are angular to sub-angular fine to coarse of flint, brick and occasional black carbonaceous fragments. |
| Weathered<br>London Clay<br>Formation      | +11.08                    | +8.70                     | 1.03                        | 5.00                        | 1.70                        | Firm brown and grey mottled sandy silty CLAY with frequent pockets of orangish brown fine and medium sand. Sand is fine and medium.                                                                                                                                                                                                                                                                                                                                                                                         |
| London Clay<br>Formation                   | +8.70                     | +0.75                     | 5.00                        | 12.90                       | 7.95                        | Firm extremely closely fissured brownish grey to brown mottled grey sandy silty CLAY with rare light grey bioturbations (generally <5mm) and rare pockets (<5mm) of soft black organic. Sand is fine.                                                                                                                                                                                                                                                                                                                       |
| Lambeth<br>Group:<br>Upper<br>Mottled Beds | +0.75                     | -6.30                     | 12.95                       | 20.00                       | 7.05                        | Stiff light bluish grey and brown mottled sandy silty CLAY. Sand is fine and medium.                                                                                                                                                                                                                                                                                                                                                                                                                                        |
| Lambeth<br>Group:<br>Laminated<br>Beds     | -6.30                     | -7.30                     | 20.00                       | 21.00                       | 1.00                        | Stiff extremely closely to closely fissured dark grey slightly sandy silty CLAY with frequent light grey partings of silt.                                                                                                                                                                                                                                                                                                                                                                                                  |
| Lambeth<br>Group:<br>Upper Shelly<br>Beds  | -7.30                     | -8.30                     | 21.00                       | 22.00                       | 1.00                        | Stiff extremely closely to closely fissured dark grey slightly sandy silty CLAY with frequent light grey partings of silt.                                                                                                                                                                                                                                                                                                                                                                                                  |
| Lambeth<br>Group:                          | -8.30                     | -11.30                    | >22.00                      | >25.00                      | >3.00                       | Stiff bluish grey mottled yellowish brown slightly sandy silty CLAY with occasional pockets (<20 mm) of soft calcrete.                                                                                                                                                                                                                                                                                                                                                                                                      |
| Lower<br>Mottled Beds                      |                           |                           | (unproven)                  | (unproven)                  | (unproven)                  | Very dense light bluish grey mottled yellowish brown silty SAND.                                                                                                                                                                                                                                                                                                                                                                                                                                                            |