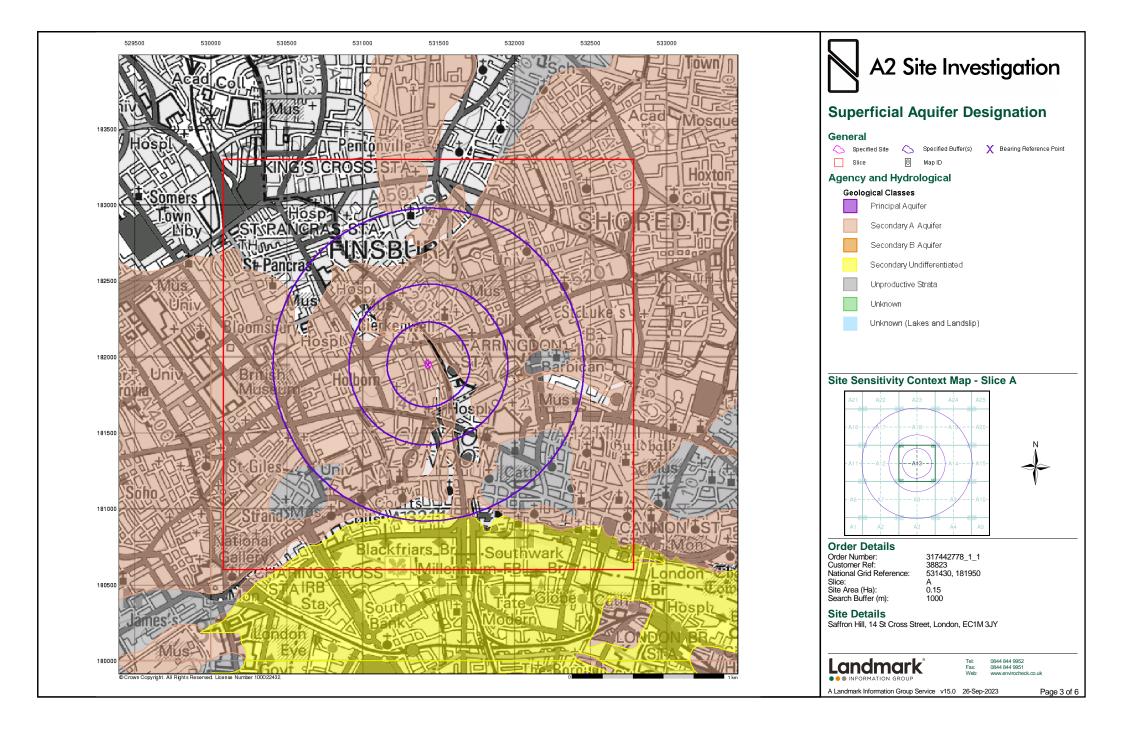

### 4.1. Subterranean (Groundwater) Flow, Screening Flowchart

| Que | stion                                                                                                                                                                                                                                                  | Response | Details                                                                                                                                                                                                                                                                                                                                                                                                          |
|-----|--------------------------------------------------------------------------------------------------------------------------------------------------------------------------------------------------------------------------------------------------------|----------|------------------------------------------------------------------------------------------------------------------------------------------------------------------------------------------------------------------------------------------------------------------------------------------------------------------------------------------------------------------------------------------------------------------|
| 1a. | Is the site located directly above an aquifer?                                                                                                                                                                                                         | No       | Although BGS 1:50,000 geological mapping shows that the site is located above the Hackney Gravel Members superficial deposit, no gravels were encountered during site-specific ground investigation. The site is underlain by London Clay Formation which is classified as an Unproductive Aquifer, defined as low permeability stratum which is not considered to retain significant quantities of groundwater. |
| 1b. | Will the proposed basement extend beneath the water table surface?                                                                                                                                                                                     | No       | The proposed basement is to be constructed to a maximum level of 4.27mOD (5.73m below the recommended short-term design water table) and although the London Clay Formation likely has a hydrostatic profile, it is an Unproductive Aquifer.                                                                                                                                                                     |
| 2.  | Is the site within 100m of a watercourse, well (used / disused) or potential spring line?                                                                                                                                                              | Yes      | The nearest watercourse is a lost river of London, the River Fleet, which is mapped approximately 25m to the east of the site boundary.  River Thames is present approximately 1.1km to the south of the site boundary.                                                                                                                                                                                          |
| 3.  | Is the site within the catchment of the pond chains on Hampstead Heath?                                                                                                                                                                                | No       | The site is not located within the catchment of the pond chains on Hampstead Heath.                                                                                                                                                                                                                                                                                                                              |
| 4.  | Will the proposed basement development result in a change in the proportion of the hard surfaced / paved areas?                                                                                                                                        | No       | The basement excavation is proposed below the existing lower ground floor and generally follows the existing building footprint. Hence there are no changes to the paved areas.                                                                                                                                                                                                                                  |
| 5.  | As part of the site drainage, will more surface water (e.g. rainfall and run-off) than at present be discharged to the ground (e.g. via soakaways and / or SUDS)?                                                                                      | No       | The proposed development will maintain the existing surface water discharge conditions.                                                                                                                                                                                                                                                                                                                          |
| 6.  | Is the lowest point of the proposed excavation (allowing for any drainage and foundation space under the basement floor) close to, or lower than, the mean water level in any local pond (not just the pond chains on Hampstead Heath) or spring line? | No       | The lowest level of the below ground space is not lower than the mean water level in any local pond.                                                                                                                                                                                                                                                                                                             |

### 4.4. Non-Technical Summary of Screening Process

- 4.4.1. The screening process identifies the following issues to be carried forward to scoping for further assessment:
  - A lost river of London, the River Fleet, is mapped approximately 25m to the east of the site boundary (4.1[2], 4.2[8]).
  - London Clay Formation is the shallowest stratum on site. (4.2[6]).
  - Three single carriageway roads, St Cross Street, Saffron Hill and Saffron Street, are present directly to the south, the west and the north of the site, respectively (4.2[12]).
  - The proposed basement excavation will increase the differential depth of foundations relative to neighbouring properties (4.2[13]).
- 4.4.2. The other potential concerns considered within the screening process have been demonstrated to be not applicable or not significant when applied to the proposed development.