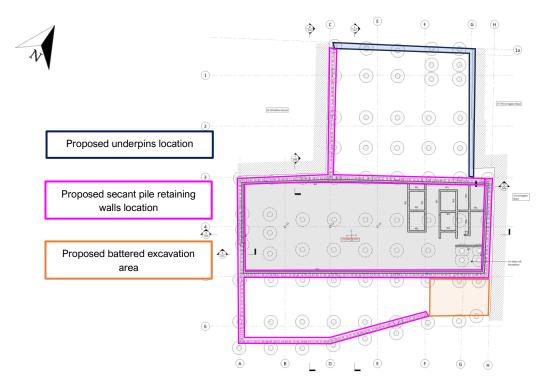

may be incorporated into the design. Proposed plans of the basement and lower ground floor are presented in Figure Figure **2.2** and Figure 2.3.

Source: HTS.

Note: Locations of the proposed underpins, secant pile retaining walls and battered excavation marked in blue, magenta and orange respectively.

Figure 2.2 Proposed basement plan

**Source**: HTS. **Notes**: The areas showing the proposed basement, lower ground floor and ground floor are highlighted in blue, yellow and green respectively. In the box on the right are the levels proposed for the new capping beam.