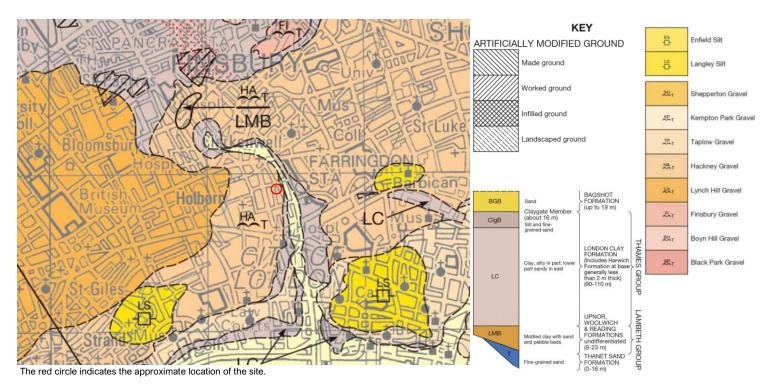

minant Thames Group Deposit.
- River Terrace Gravels, deposited by the River Thames and its tributaries on top of the London Clay.

### 3.2. Site Geology and Anticipated Ground Conditions

Figure 3.1 illustrates the location of the development within the context of a regional geological map. The map illustrates the spatial distribution of superficial (drift) deposits and bedrock outcrops at the ground surface. Made Ground is generally not shown but is assumed to be present on site due to historical demolition and construction works.

The geology map indicates that the site is located above the Hackney Gravel Members superficial deposit. The London Clay Formation is underlain by the Lambeth Group over Thanet Sands over Chalk. There are no superficial deposits immediately west of the site.



Figure 3.1 Geological context of the site

The British Geological Survey (BGS) Geology of Britain web map services provide access to the geographic locations and logs of historical borehole investigations and well installations. Historical boreholes surrounding the site are shown in Figure 3.2. The following historical records have been reviewed as part of this assessment; TQ38SW2998, TQ38SW2999, TQ38SW1192/A, TQ38SW3611,



TQ38SW2532, TQ38SW5224, TQ38SW3591, TQ38SW3618, TQ38SW5489, and TQ38SW3618. Table 3.1 summarises the preliminary ground model adopted in this desk study, based on the information reviewed.



Figure 3.2 Locations of BGS boreholes in close proximity to the site boundary.

Table 3.1 Preliminary ground model

| Unit                      | Elevation <sup>[1]</sup> (mOD)