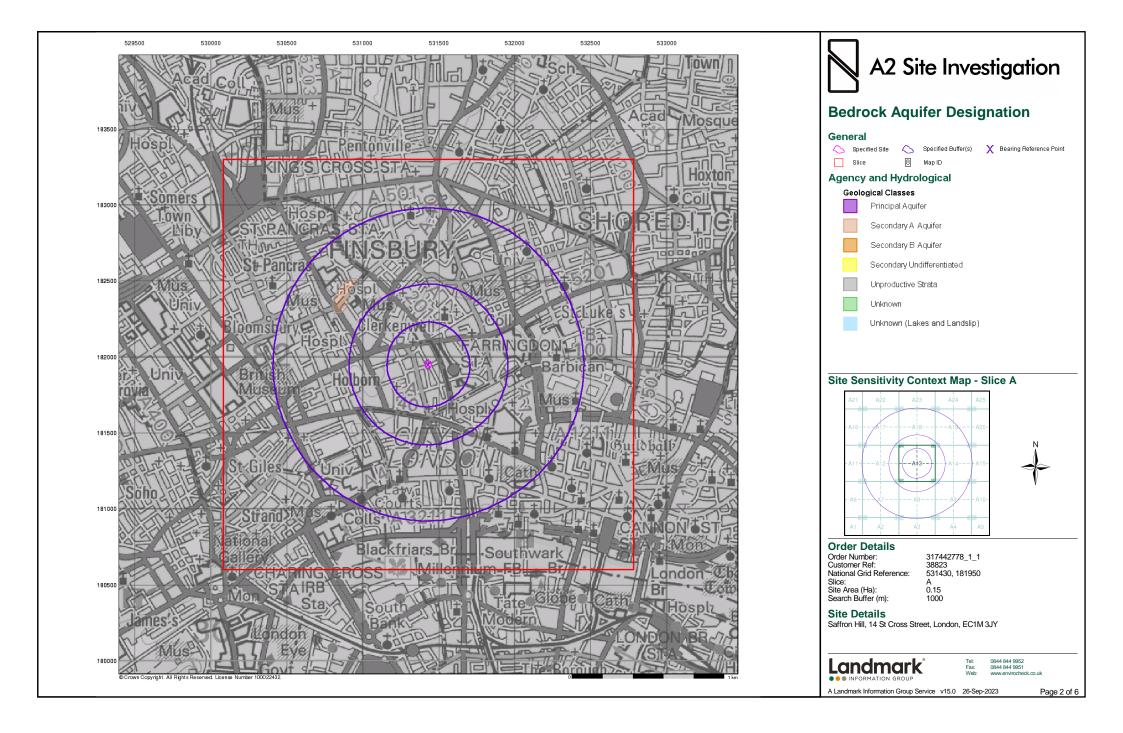

### 4.1. Subterranean (Groundwater) Flow, Screening Flowchart

| Que | stion                                                                                                                                                                                                                                                  | Response | Details                                                                                                                                                                                                                                                                                                                                                                                                          |
|-----|--------------------------------------------------------------------------------------------------------------------------------------------------------------------------------------------------------------------------------------------------------|----------|------------------------------------------------------------------------------------------------------------------------------------------------------------------------------------------------------------------------------------------------------------------------------------------------------------------------------------------------------------------------------------------------------------------|
| 1a. | Is the site located directly above an aquifer?                                                                                                                                                                                                         | No       | Although BGS 1:50,000 geological mapping shows that the site is located above the Hackney Gravel Members superficial deposit, no gravels were encountered during site-specific ground investigation. The site is underlain by London Clay Formation which is classified as an Unproductive Aquifer, defined as low permeability stratum which is not considered to retain significant quantities of groundwater. |
| 1b. | Will the proposed basement extend beneath the water table surface?                                                                                                                                                                                     | No       | The proposed basement is to be constructed to a maximum level of 4.27mOD (5.73m below the recommended short-term design water table) and although the London Clay Formation likely has a hydrostatic profile, it is an Unproductive Aquifer.                                                                                                                                                                     |
| 2.  | Is the site within 100m of a watercourse, well (used / disused) or potential spring line?                                                                                                                                                              | Yes      | The nearest watercourse is a lost river of London, the River Fleet, which is mapped approximately 25m to the east of the site boundary.  River Thames is present approximately 1.1km to the south of the site boundary.                                                                                                                                                                                          |
| 3.  | Is the site within the catchment of the pond chains on Hampstead Heath?                                                                                                                                                                                | No       | The site is not located within the catchment of the pond chains on Hampstead Heath.                                                                                                                                                                                                                                                                                                                              |
| 4.  | Will the proposed basement development result in a change in the proportion of the hard surfaced / paved areas?                                                                                                                                        | No       | The basement excavation is proposed below the existing lower ground floor and generally follows the existing building footprint. Hence there are no changes to the paved areas.                                                                                                                                                                                                                                  |
| 5.  | As part of the site drainage, will more surface water (e.g. rainfall and run-off) than at present be discharged to the ground (e.g. via soakaways and / or SUDS)?                                                                                      | No       | The proposed development will maintain the existing surface water discharge conditions.                                                                                                                                                                                                                                                                                                                          |
| 6.  | Is the lowest point of the proposed excavation (allowing for any drainage and foundation space under the basement floor) close to, or lower than, the mean water level in any local pond (not just the pond chains on Hampstead Heath) or spring line? | No       | The lowest level of the below ground space is not lower than the mean water level in any local pond.                                                                                                                                                                                                                                                                                                             |

| Que | stion                                                                                                                                                     | Response | Details                                                                                                                                                                                                                                                                                                                 |
|-----|-----------------------------------------------------------------------------------------------------------------------------------------------------------|----------|-------------------------------------------------------------------------------------------------------------------------------------------------------------------------------------------------------------------------------------------------------------------------------------------------------------------------|
| 4.  | Is the site within a wider hillside setting in which<br>the general slope is greater than 7 degrees<br>(approximately 1 in 8)?                            | No       | Figures 16 of the Camden GHHS shows that within the immediate vicinity of the site (approximately 100m in each direction), the ground has a general slope less than 7 degrees.                                                                                                                                          |
| 5.  | Is the London Clay the shallowest strata at the site?                                                                                                     | Yes      | The site-specific ground investigation borehole data reviewed proves that the London Clay Formation is present directly underneath the Made Ground.                                                                                                                                                                     |
| 6.  | Will any trees be felled as part of the development and/or are any works proposed within any tree protection zones where trees are to be retained?        | No       | No trees will be felled during the works. No works are proposed within tree protection zones.                                                                                                                                                                                                                           |
| 7.  | Is there a history of seasonal shrink-swell subsidence in the local area and/or evidence of such effects at the site?                                     | No       | The London Clay strata is usually classified as having a high volume change potential and hence can lead to seasonal shrink-swell subsidence where buildings are founded in desiccated soils. However there is no specific evidence of subsidence having been experienced on site or in the immediate surrounding area. |
| 8.  | Is the site within 100m of a watercourse or a potential spring line?                                                                                      | Yes      | The nearest watercourse is a lost river of London, the River Fleet, which is mapped approximately 25m to the east of the site boundary.  River Thames is present approximately 1.1km to the south of the site boundary.                                                                                                 |
| 9.  | Is the site within an area of previously worked ground?                                                                                                   | No       | BGS 1:50,000 geological mapping does not show the site to be locate in an area of previously worked ground. Historical maps do not show any evidence of worked ground.                                                                                                                                                  |
| 10. | Is the site within an aquifer? If so, will the proposed basement extend beneath the water table such that dewatering may be required during construction? | No       | No water was encountered during the monitoring visits and although<br>the London Clay Formation likely has a hydrostatic profile, it is an<br>unproductive stratum. Dewatering will likely not be required during<br>construction.                                                                                      |
| 11. | Is the site within 50m of the Hampstead Heath Ponds?                                                                                                      | No       | The site is not within 50m of the Hampstead Heath Ponds.                                                                                                                                                                                                                                                                |
| 12. | Is the site within 5m of a highway or pedestrian right of way?                                                                                            | Yes      | The site is within 5m of a pedestrian sidewalks and roads. The site is bounded by St Cross Street to the south, Saffron Hill to the west and Saffron Street to the north.                                                                                                                                               |
| 13. | Will the proposed basement significantly increase the differential depth of foundations relative to neighbouring properties?                              | Yes      | The differential depth of the foundations of the existing development relative to neighbouring properties will be significantly increased. The maximum increase in foundation depth is 9.23m.                                                                                                                           |
| 14. | Is the site over (or within the exclusion zone of) any tunnels, e.g. railway lines?                                                                       | No       | There are no tunnels in close proximity to the site.  The east of the site is within 35m of the LUL Zone of influence (Metropolitan Line).                                                                                                                                                                              |