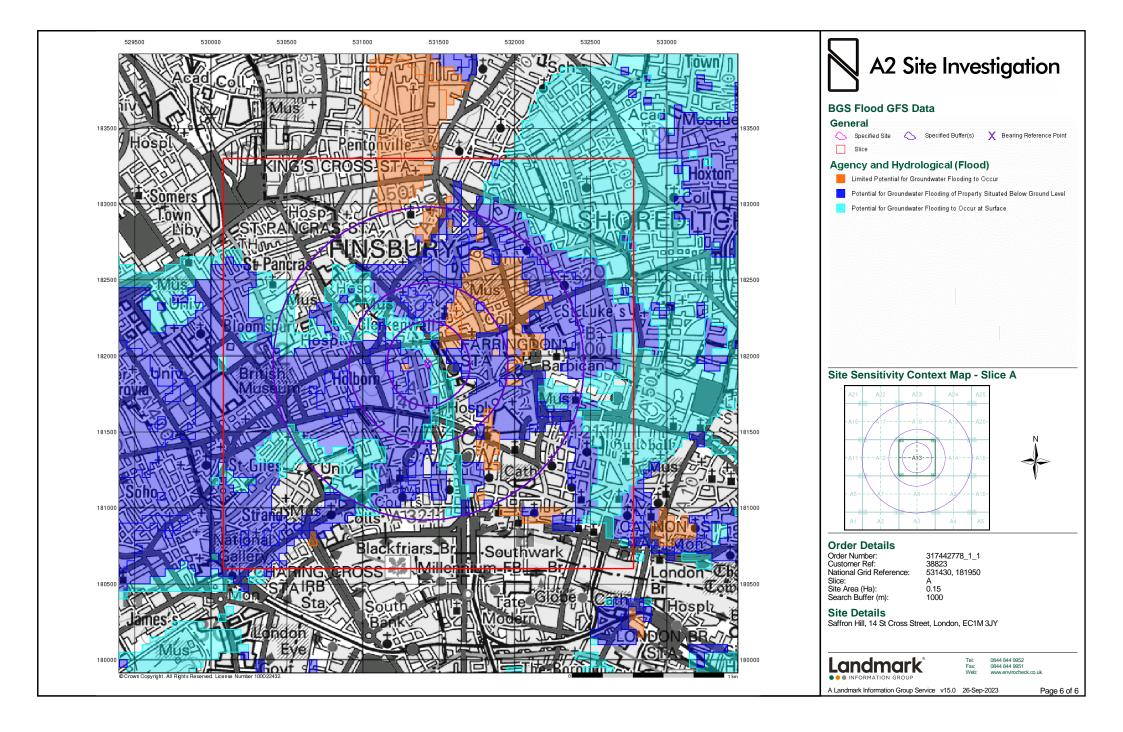

### 4.4. Non-Technical Summary of Screening Process

- 4.4.1. The screening process identifies the following issues to be carried forward to scoping for further assessment:
  - A lost river of London, the River Fleet, is mapped approximately 25m to the east of the site boundary (4.1[2], 4.2[8]).
  - London Clay Formation is the shallowest stratum on site. (4.2[6]).
  - Three single carriageway roads, St Cross Street, Saffron Hill and Saffron Street, are present directly to the south, the west and the north of the site, respectively (4.2[12]).
  - The proposed basement excavation will increase the differential depth of foundations relative to neighbouring properties (4.2[13]).
- 4.4.2. The other potential concerns considered within the screening process have been demonstrated to be not applicable or not significant when applied to the proposed development.

### **Mitigating Factors**

- 5.1.5. A site-specific ground investigation undertaken on site indicates that the London Clay Formation is present directly below the site and it is classified as an Unproductive Aquifer.
- 5.1.6. The hydrogeological regime of the site and surrounding areas is not anticipated to comprise significant groundwater flow, and any damming effects are likely to comprise minor increases in groundwater head.