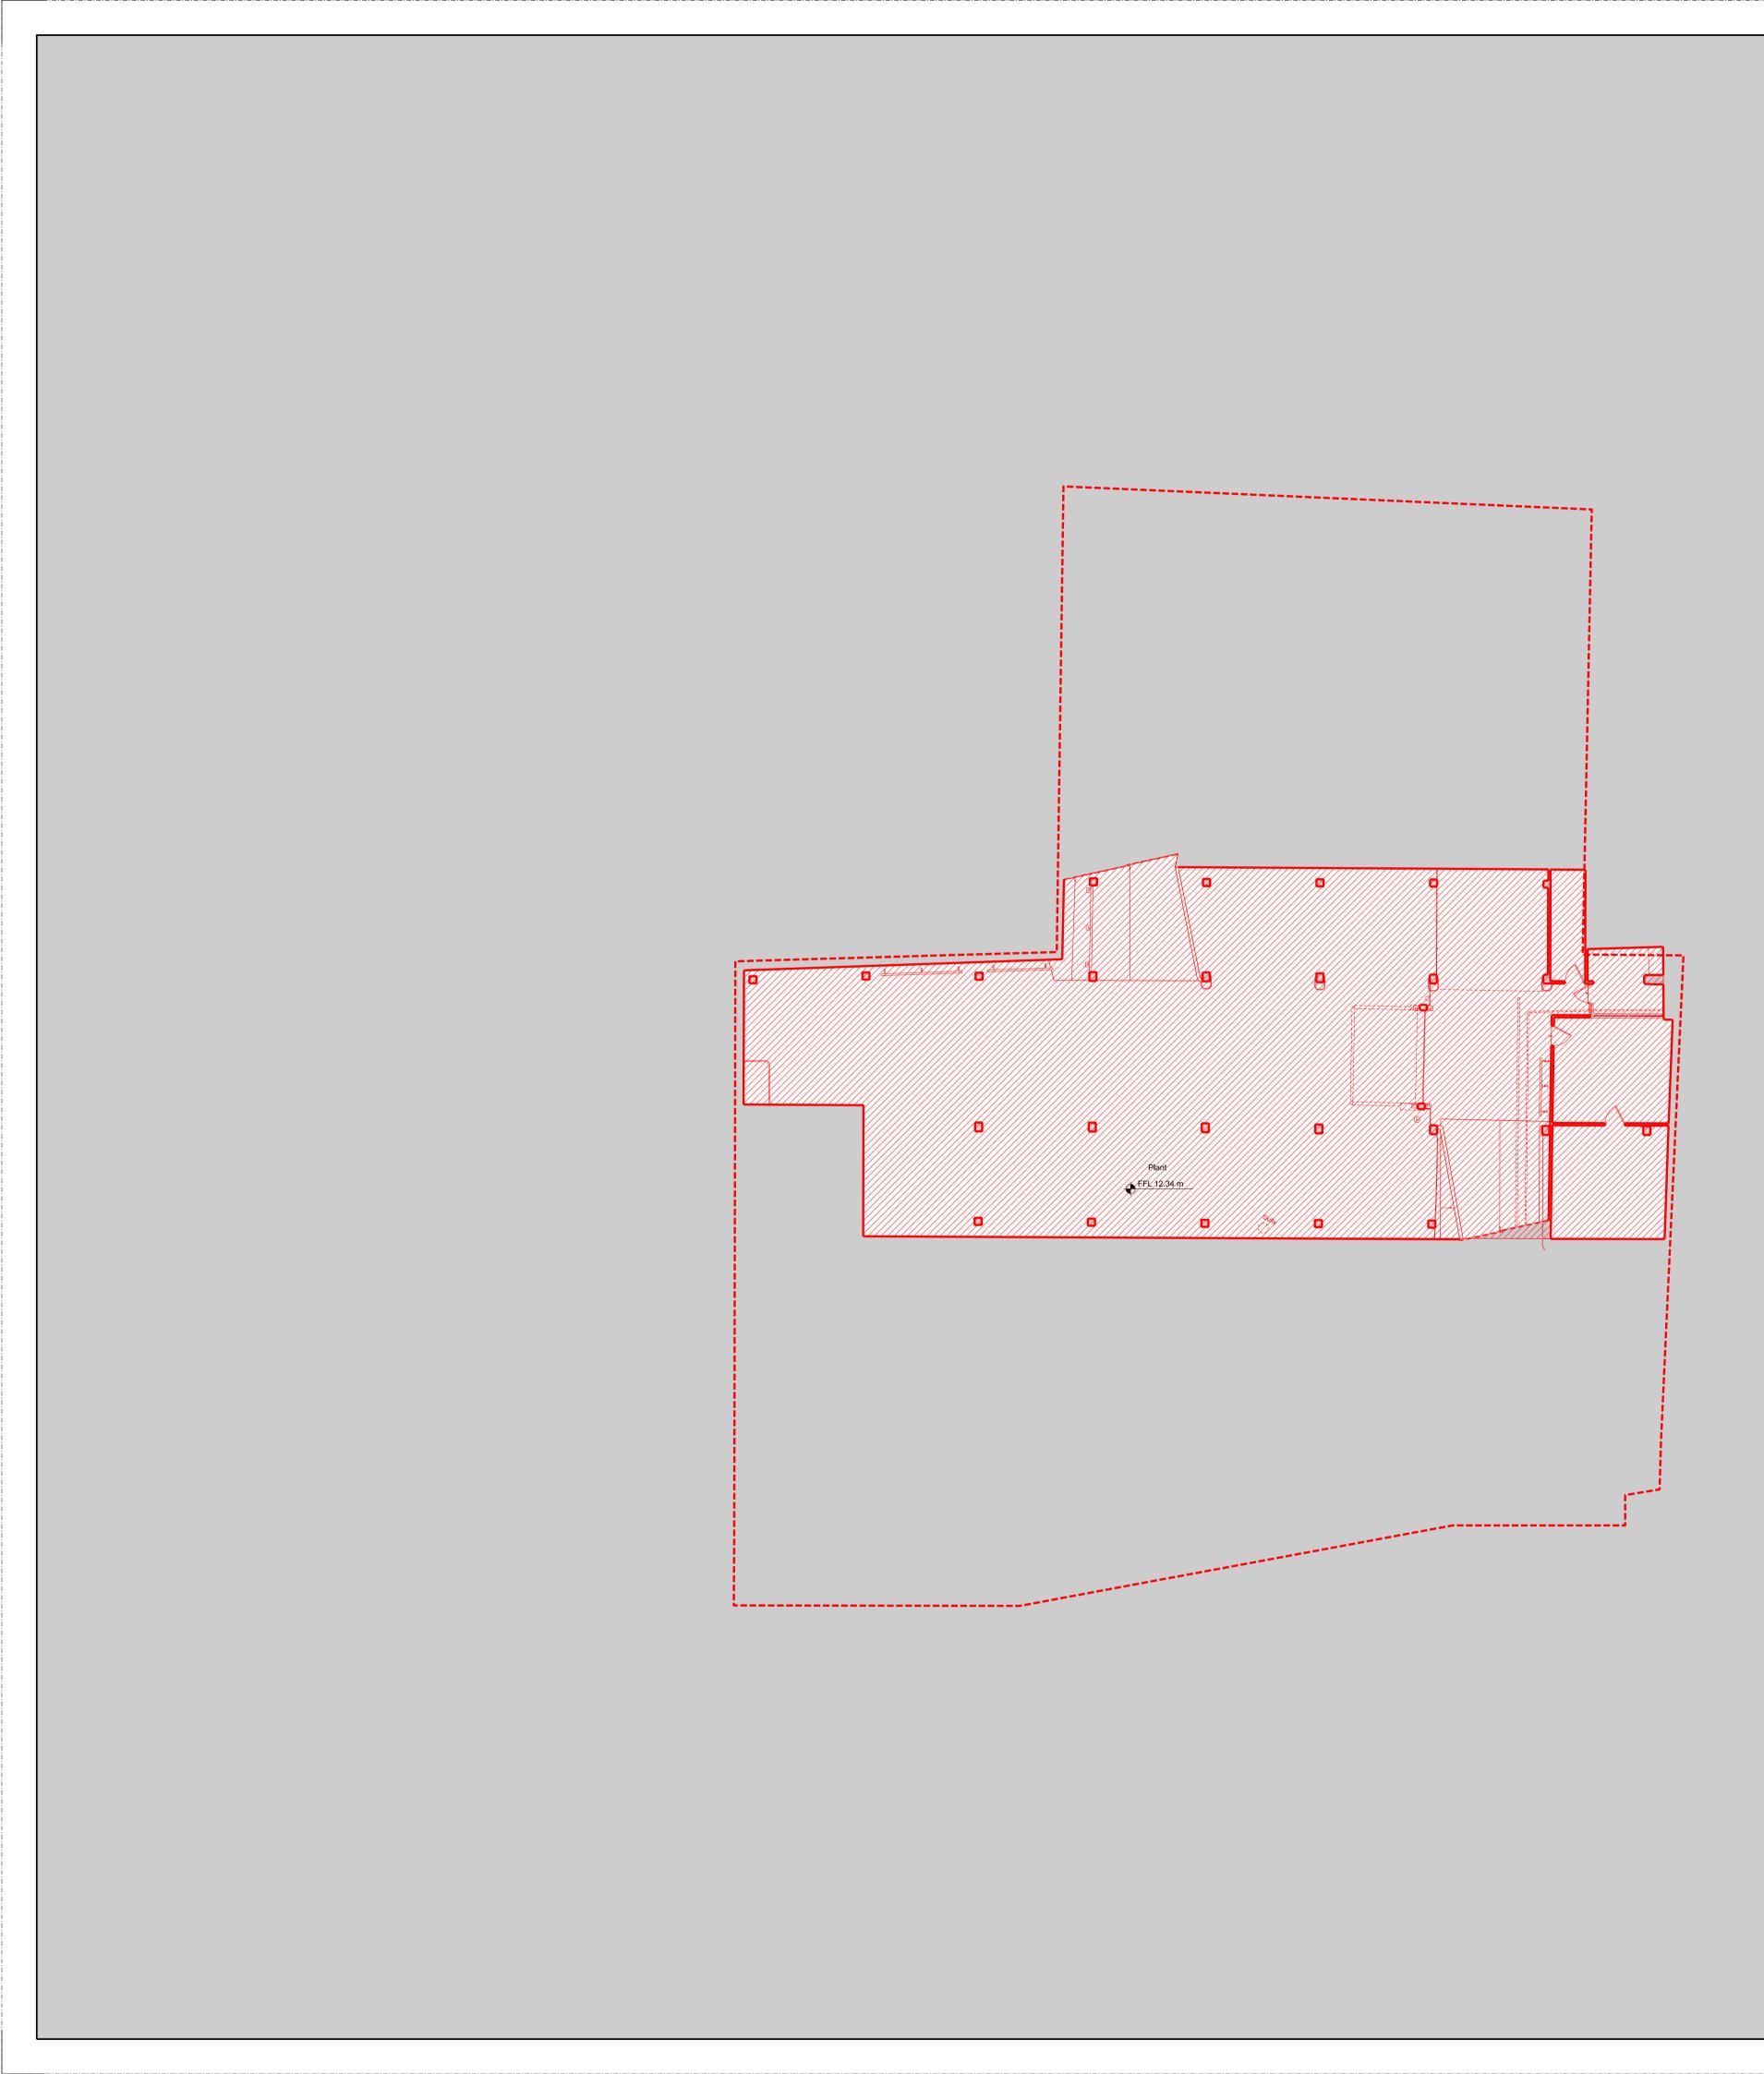

The drawing shows the general arrangement together with the nominal sizes of selected elements and components. The information shown indicates the design intent of the architect and is to be read in conjunction with the performance specification. The Contractor must include for all design development and coordination required to complete the works.