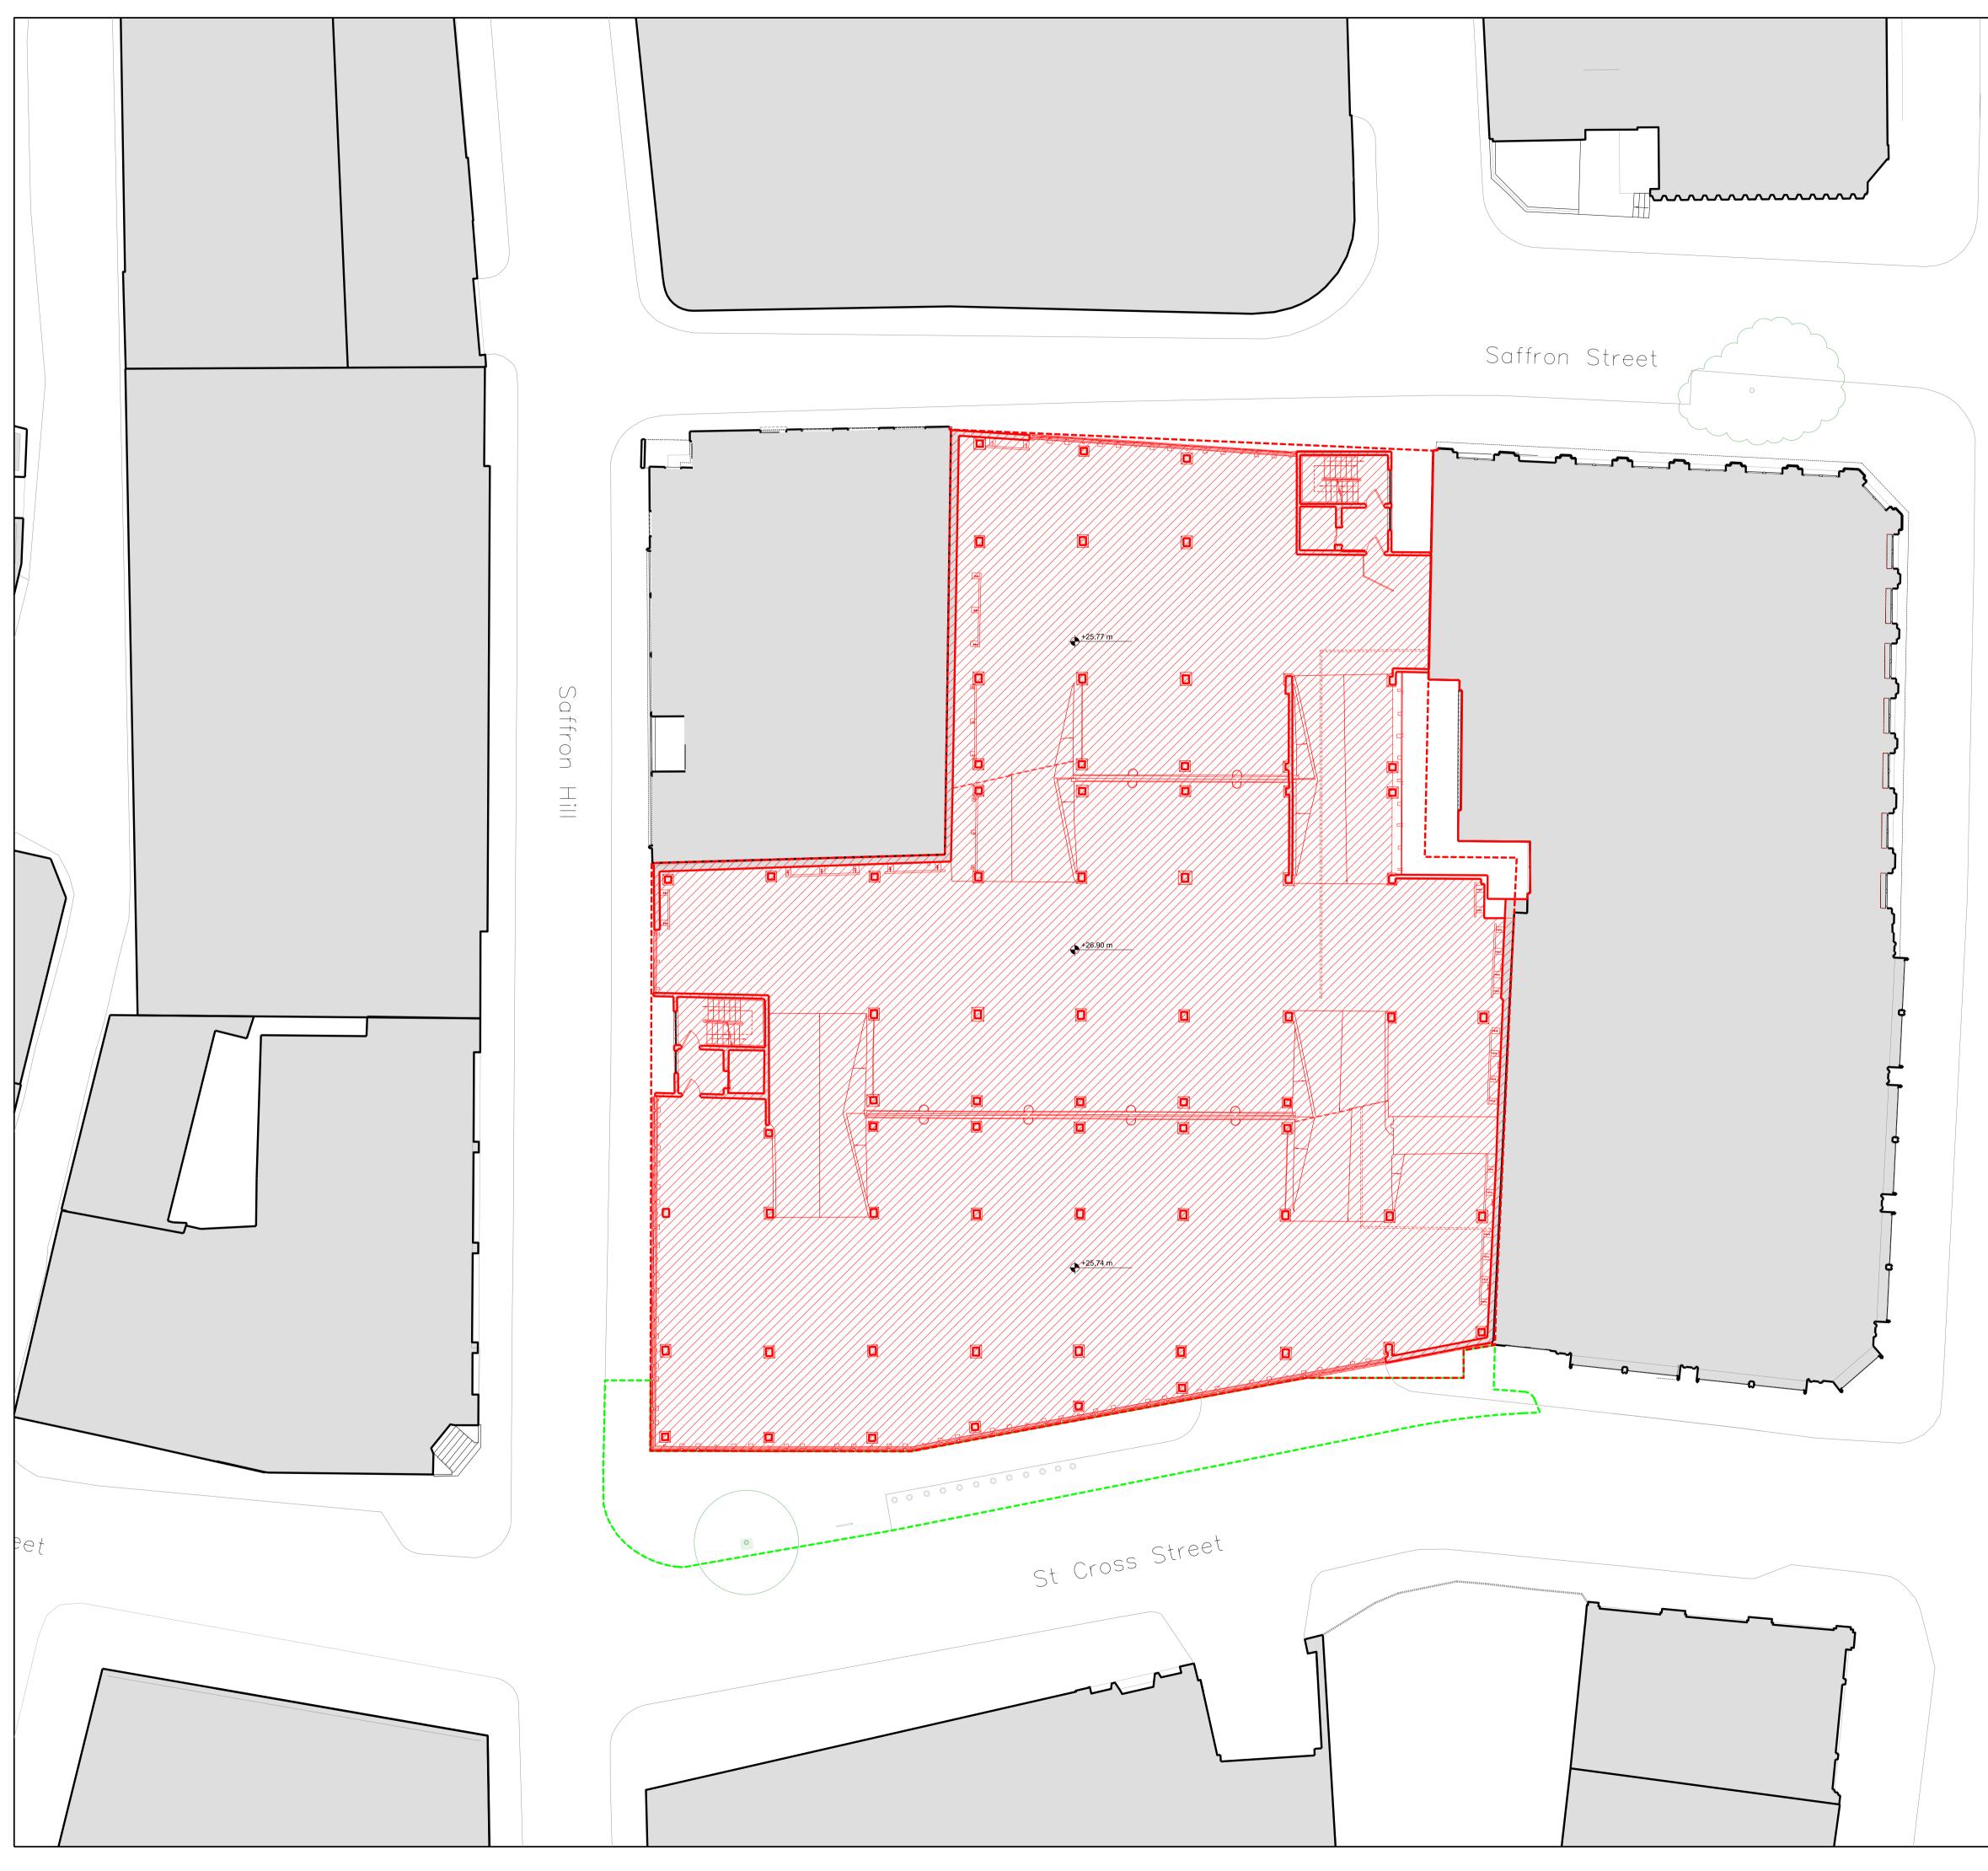

The drawing shows the general arrangement together with the nominal sizes of selected elements and components. The information shown indicates the design intent of the architect and is to be read in conjunction with the performance specification. The Contractor must include for all design development and coordination required to complete the works.