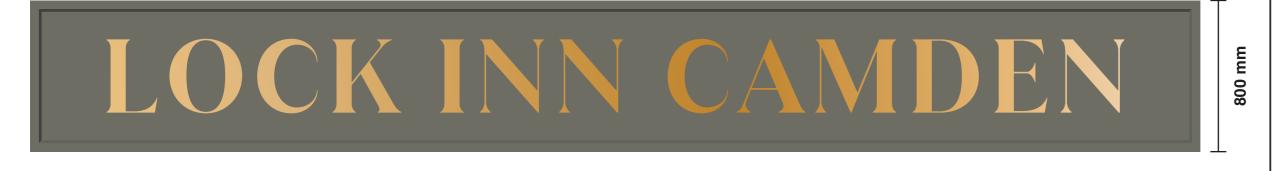

Bull nose fascia complete with 19mm letters flush mounted SCALE 1:20

\* 3379mm Ground Clearance

6190 mm

Marylebone Leisure Group

Site Name/Location

Lock Inn - Camden

Date Drawn/Designer 26 03 24/CS

Project Number 11340