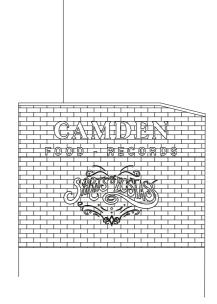

#### **G** (Qty 1)

Ghost signwriting to wall SCALE 1:20

#### \* 9245mm Ground Clearance

Marylebone Leisure Group

Site Name/Location

Lock Inn - Camden

Date Drawn/Designer 26 03 24/CS

Project Number 11340

Colours

Fonts