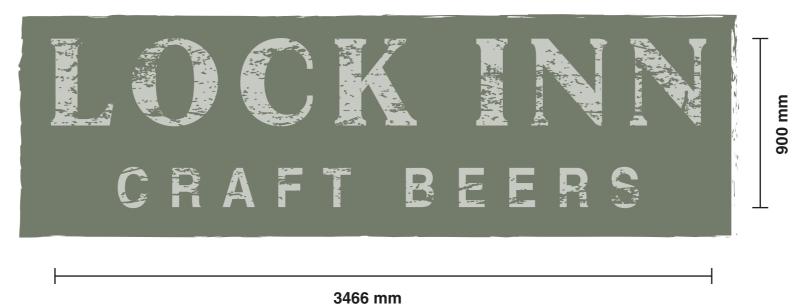

#### **A** (Qty 1)

New bullnose pictorial sign fixed to new gibbet c/w decorative metalwork.

SCALE 1:20

\* 3538mm Ground Clearance

**B** (Qty 2)

Bull nose fascia SCALE 1:20

\* 3379mm Ground Clearance

**C** (Qty 1)

Bull nose fascia complete with 19mm letters flush mounted SCALE 1:20

\* 3379mm Ground Clearance

6190 mm

Marylebone Leisure Group

Site Name/Location

Lock Inn - Camden

Date Drawn/Designer 26 03 24/CS

Project Number 11340