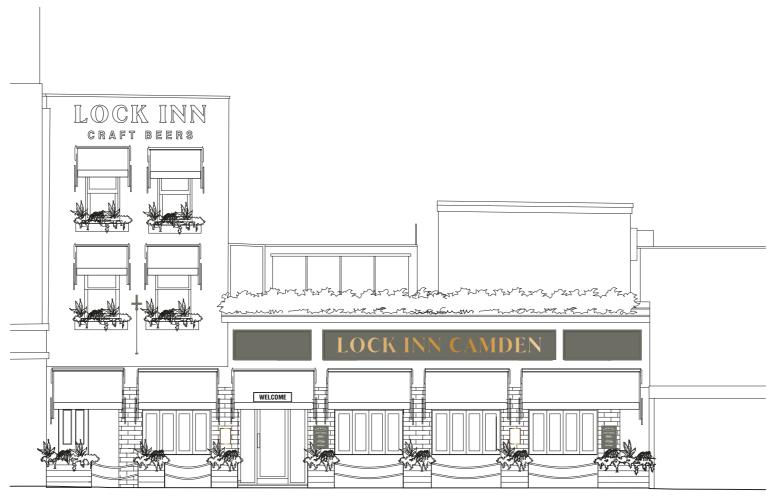

Colours

Fonts Juana Alt Semi Bold

FRONT ELEVATION

**ROOF TERRACE ELEVATION** 

**SCALE 1:100 @A3** 

Marylebone Leisure Group

Site Name/Location

Lock Inn - Camden

## PROPOSED ELEVATIONS

**PLANNING** 

Marylebone Leisure Group

Site Name/Location

Lock Inn - Camden

Date Drawn/Designer 07 03 24/CS

Project Number 11340