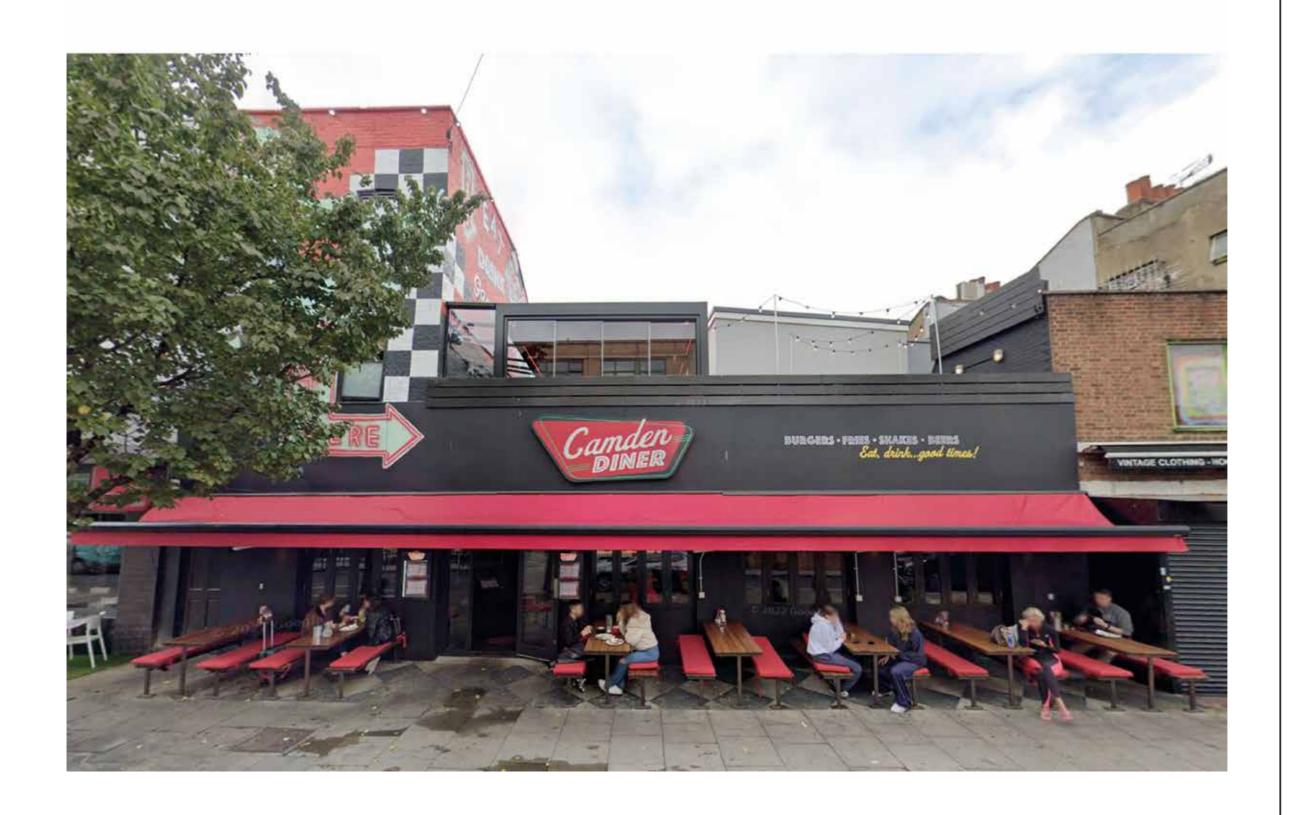

# EXISTING ELEVATION

**PLANNING** 

0 5 10 15 20 25 30 35 40 45 50 m

Marylebone Leisure Group

Site Name/Location

Lock Inn - Camden

Date Drawn/Designer 26 03 24/CS

Project Number 11340