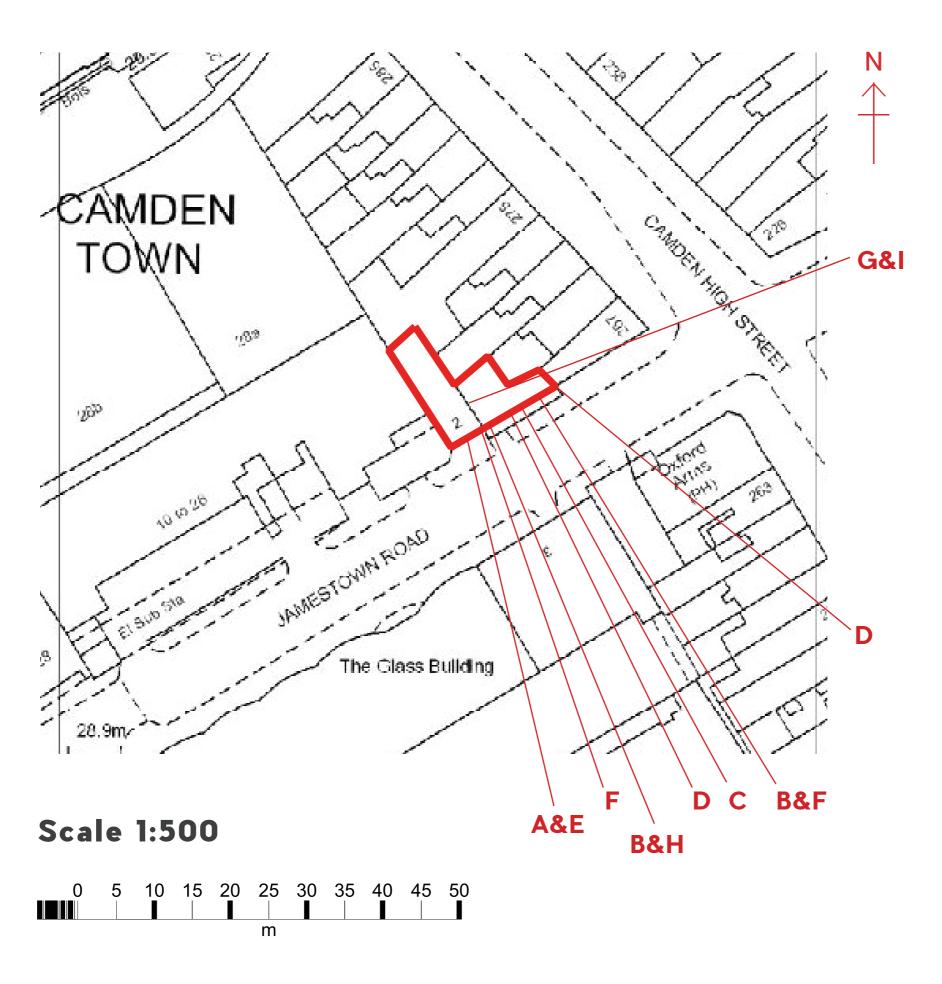

#### **A** (Qty 1)

New bullnose pictorial sign fixed to new gibbet c/w decorative metalwork.

SCALE 1:20

\* 3538mm Ground Clearance

**B** (Qty 2)

Bull nose fascia SCALE 1:20

\* 3379mm Ground Clearance

**C** (Qty 1)

Bull nose fascia complete with 19mm letters flush mounted SCALE 1:20

\* 3379mm Ground Clearance

6190 mm

Marylebone Leisure Group

Site Name/Location

Lock Inn - Camden

Date Drawn/Designer 26 03 24/CS

Project Number 11340

#### **D** (Qty 2)

Bullnose amenity panel complete with vinyl display area SCALE 1:20

#### \* 1040mm Ground Clearance

### **F** (Qty 2)

A new internally illuminated A3 menu case Internally illuminated by leds SCALE 1:20

#### \* 1162mm Ground Clearance

#### **E** (Qty 1)

Ghost signwriting to wall SCALE 1:20

#### \* 9245mm Ground Clearance

#### **G** (Qty 1)

Ghost signwriting to wall SCALE 1:20

#### \* 9245mm Ground Clearance

Marylebone Leisure Group

Site Name/Location

Lock Inn - Camden

Date Drawn/Designer 26 03 24/CS

Project Number 11340

Colours

Fonts

## **H** (Qty 1)

New cinema style acrylic transom sign SCALE 1:20

\* 2277mm Ground Clearance

1000 mm

## I (Qty 1)

Ghost signwriting to wall SCALE 1:20

\* 7413mm Ground Clearance

Marylebone Leisure Group

Site Name/Location

Lock Inn - Camden

Date Drawn/Designer 26 03 24/CS

> Project Number 11340

OS PLAN

**PLANNING** 

- LINE INDICATES PROPERTY BOUNDARY

Client

Marylebone Leisure Group

Site Name/Location

Lock Inn - Camden

Date Drawn/Designer 26 03 24/CS