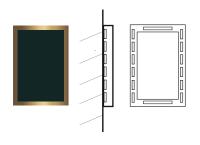

#### **A** (Qty 1)

New bullnose pictorial sign fixed to new gibbet c/w decorative metalwork.

SCALE 1:20

\* 3538mm Ground Clearance

**B** (Qty 2)

Bull nose fascia SCALE 1:20

\* 3379mm Ground Clearance

**C** (Qty 1)