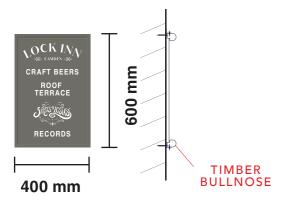

#### **A** (Qty 1)

New bullnose pictorial sign fixed to new gibbet c/w decorative metalwork.

SCALE 1:20

\* 3538mm Ground Clearance

**B** (Qty 2)

Bull nose fascia SCALE 1:20

\* 3379mm Ground Clearance

**C** (Qty 1)

Bull nose fascia complete with 19mm letters flush mounted SCALE 1:20

\* 3379mm Ground Clearance

6190 mm

Marylebone Leisure Group

Site Name/Location

Lock Inn - Camden

Date Drawn/Designer 26 03 24/CS

Project Number 11340