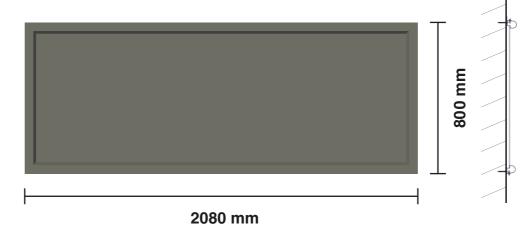

Bull nose fascia complete with 19mm letters flush mounted SCALE 1:20

\* 3379mm Ground Clearance

6190 mm

Marylebone Leisure Group

Site Name/Location

Lock Inn - Camden

Date Drawn/Designer 26 03 24/CS

Project Number 11340