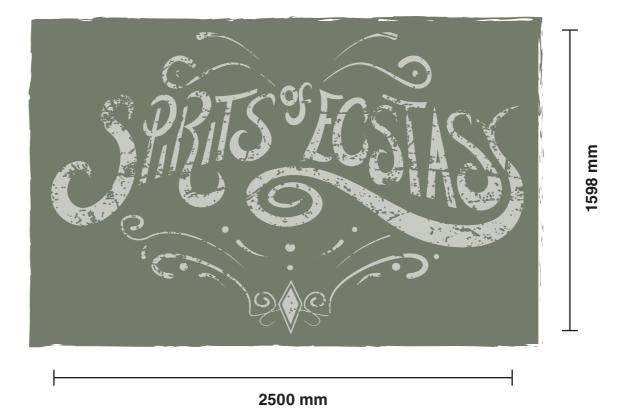

#### **E** (Qty 1)

Ghost signwriting to wall SCALE 1:20

#### \* 9245mm Ground Clearance