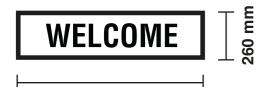

#### **A** (Qty 1)

New bullnose pictorial sign fixed to new gibbet c/w decorative metalwork.

SCALE 1:20

\* 3538mm Ground Clearance

**B** (Qty 2)

Bull nose fascia SCALE 1:20

\* 3379mm Ground Clearance

**C** (Qty 1)

Bull nose fascia complete with 19mm letters flush mounted SCALE 1:20

\* 3379mm Ground Clearance

6190 mm

Marylebone Leisure Group

Site Name/Location

Lock Inn - Camden

Date Drawn/Designer 26 03 24/CS

Project Number 11340