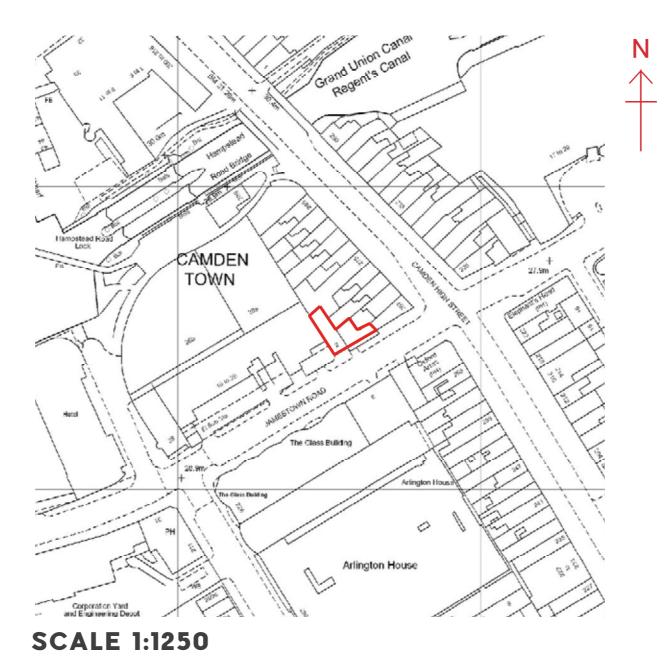

OS PLAN

**PLANNING** 

- LINE INDICATES PROPERTY BOUNDARY

Client

Marylebone Leisure Group

Site Name/Location

Lock Inn - Camden

Date Drawn/Designer 26 03 24/CS

Project Number 11340

LOCATION PLAN

**PLANNING** 