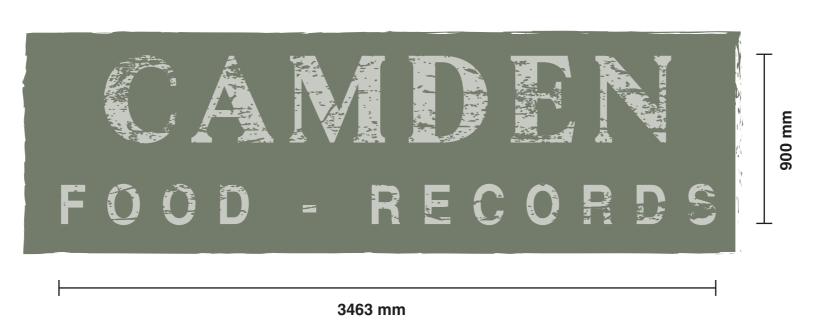

#### **D** (Qty 2)

Bullnose amenity panel complete with vinyl display area SCALE 1:20

#### \* 1040mm Ground Clearance