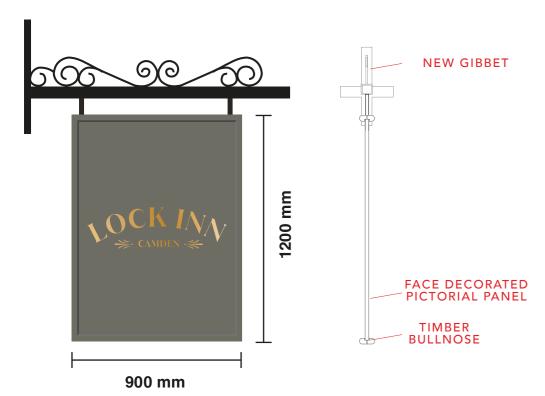

#### **A** (Qty 1)

New bullnose pictorial sign fixed to new gibbet c/w decorative metalwork.

SCALE 1:20

\* 3538mm Ground Clearance

**B** (Qty 2)

Bull nose fascia SCALE 1:20

\* 3379mm Ground Clearance

**C** (Qty 1)