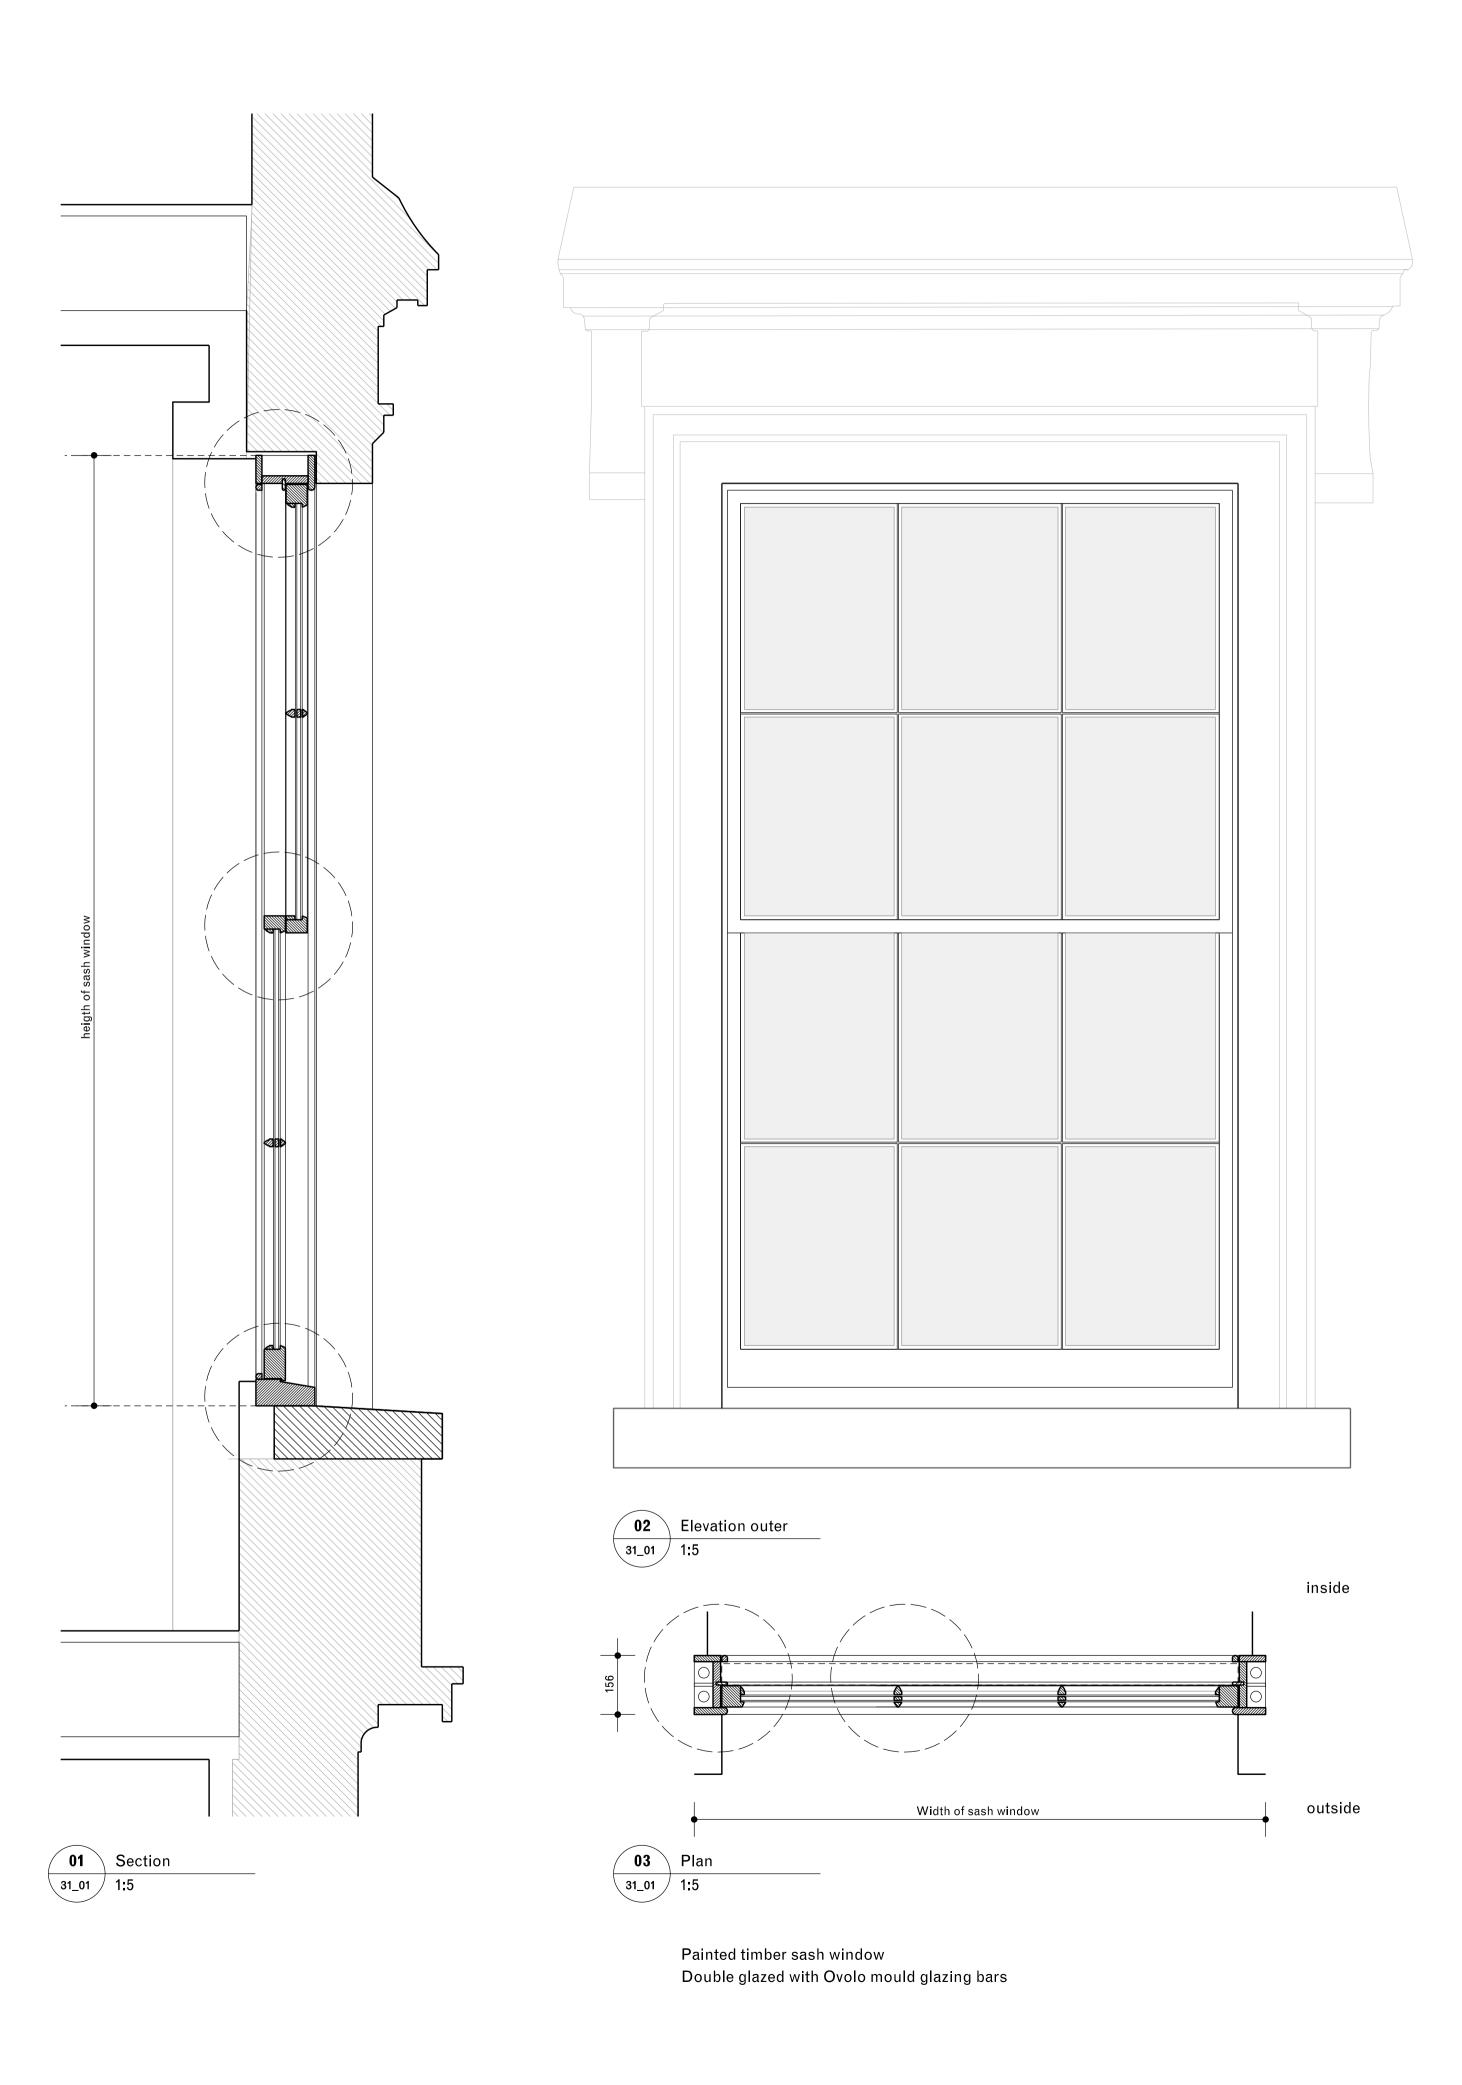

parting bead with draught/brush seal **D1** Head 31\_01 Detail 1:2 meeting rail with draught/brush seal **D2** Meeting rail 31\_01 Detail 1:2 – staff bead with draught/brush seal D3 Cill 31\_01 Detail 1:2 \_\_\_\_\_ parting bead with draught/brush seal D4 Box 15 35 31\_01 Detail 1:2 Client Ovolo mould glazing bar -DGU **D5** Glazing bar 31\_01 Detail 1:1 Scale / Format Drawn / Checked Approved

To be read in conjuntion with all relevant Architects', Services and Structural Engineers' drawings.
All existing site, tree and building information has been compiled from different sources. All dimensions to be checked on site. Existing
New NVDG JPC \* 03/04/24 issued for Planning Rev. Date Description Drawn Check N () WENDOVER \_STUDIO 7 Cambridge Gate London NW1 4JX wendoverpartners.com Project number 029 **5 ALBERT TERRACE** L. SALEM © Wendover Studio Ltd. Drawing name Drawing number 31\_01\_P Typical window detail Sash window (Shown is W102) 03/04/2024 1:5 / 1:2 A1