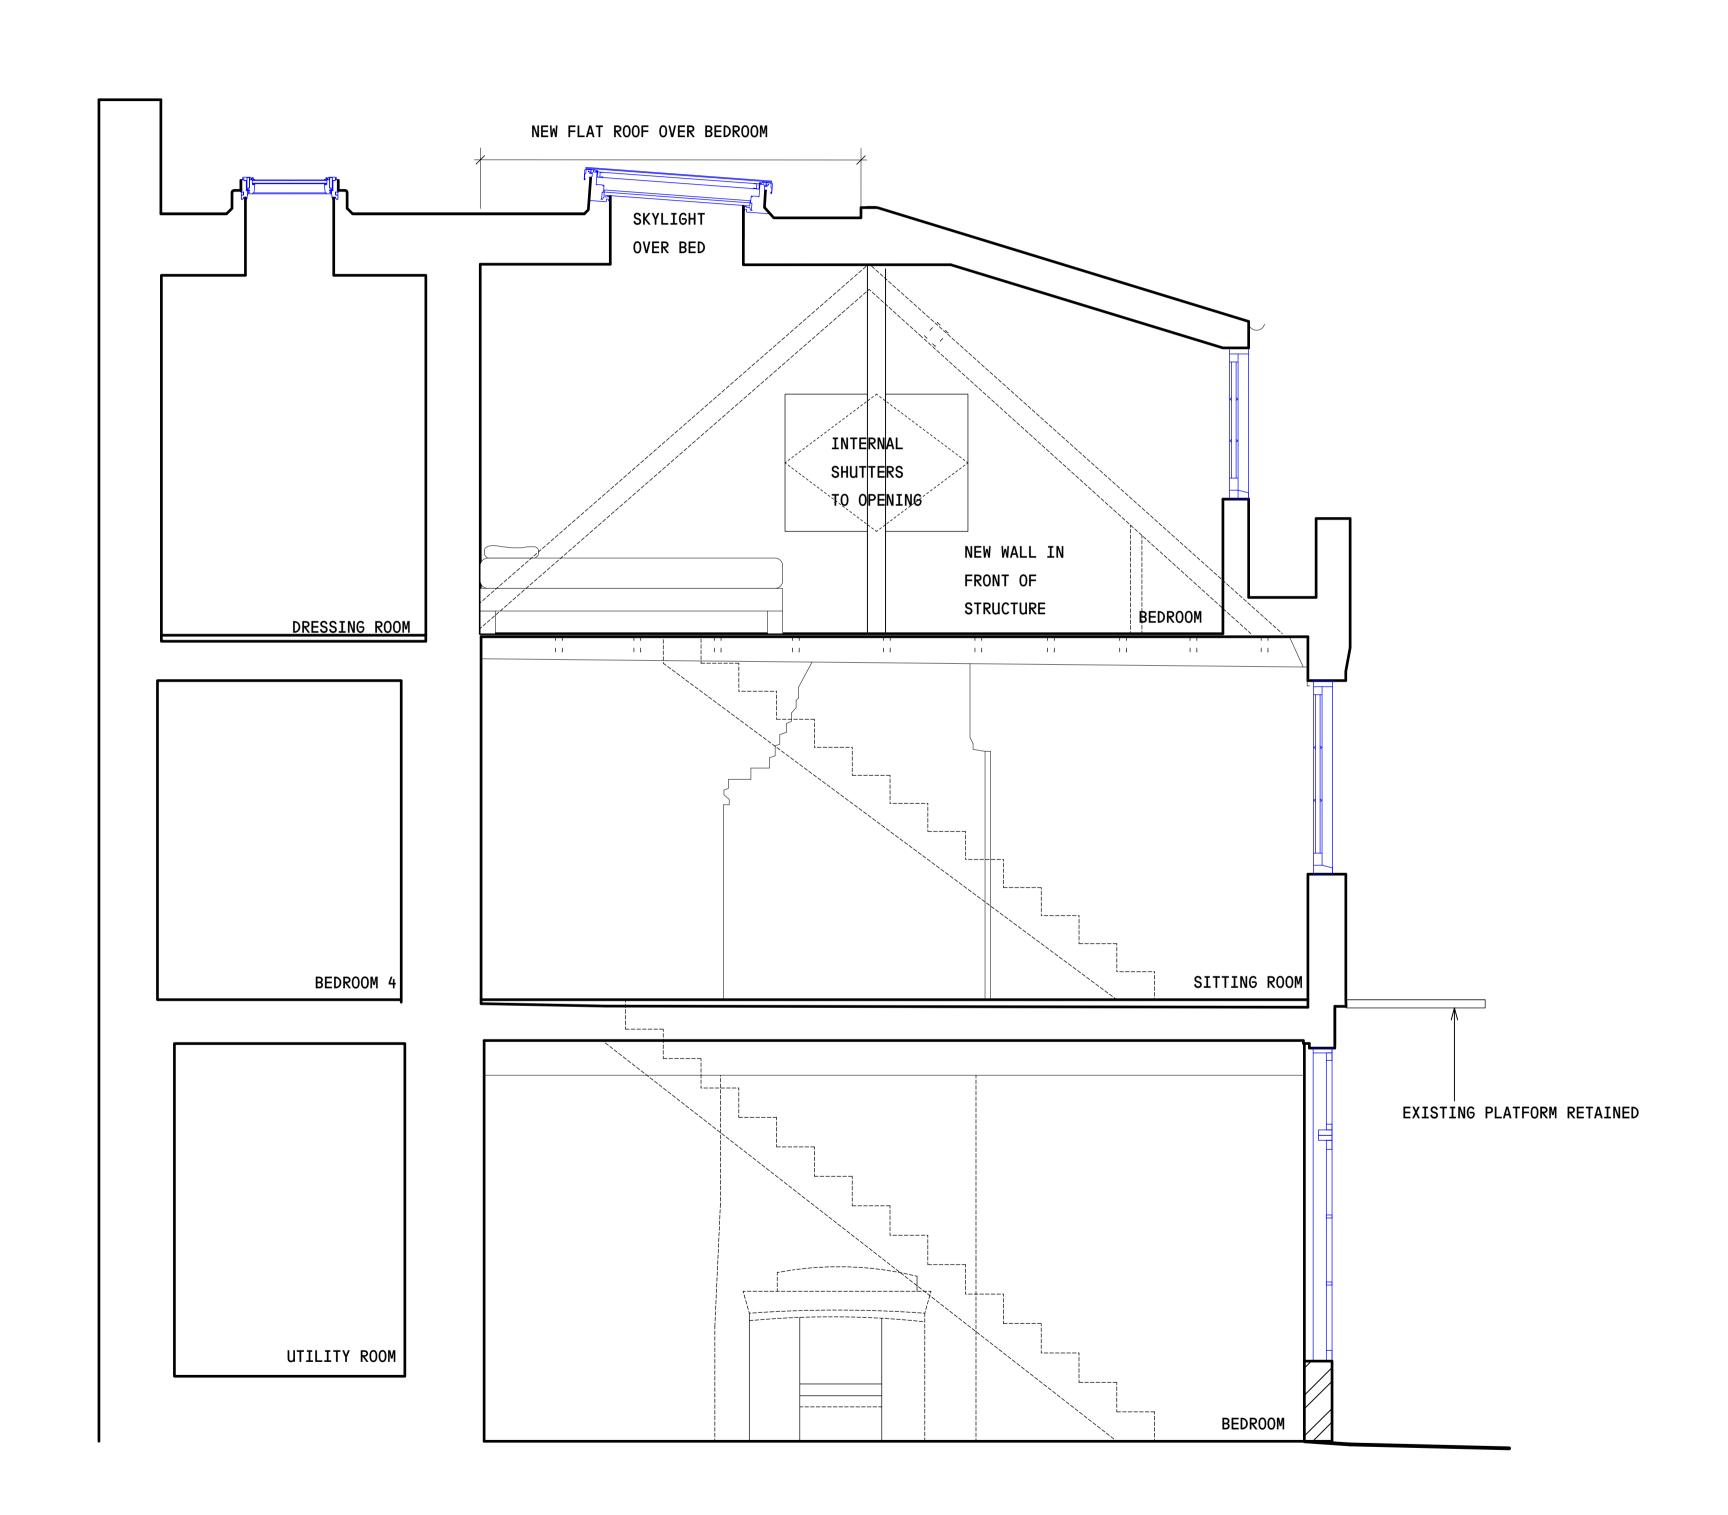

## 3 PROPOSED SECTION DD 1:25

DRAWING STATUS:

## **PLANNING**







## **APPR ARCHITECTS**

22 PRINCE OF WALES ROAD +44 2077296168 LONDON NW5 3L6 WWW.VPPR.CO.UK

ALL RIGHTS RESERVED—THESE DRAWINGS, CONCEPTS, DESIGNS AND IDEAS ARE THE PROPERTY OF VON PREUSSEN PEASE REYNOLDS ARCHITECTS LTD. THEY MAY NOT BE COPIED, REPRODUCED, DISCLOSED TO OTHERS OR USED IN CONNECTION WITH ANY WORK OTHER THAN SPECIFIED PROJECT FOR WHICH THEY WERE PREPARED, IN WHOLE OR IN PART, WITHOUT THE PRIOR WRITTEN AUTHORISATION OF VON PREUSSEN PEASE REYNOLDS ARCHITECTS LTD.

PROJECT:

50C RED LION STREET LONDON WC1R 4PF

DRAWING TITLE:

PROPOSED SECTION DD

DRAWING NUMBER:

REVISION:

204\_A\_02\_04

72