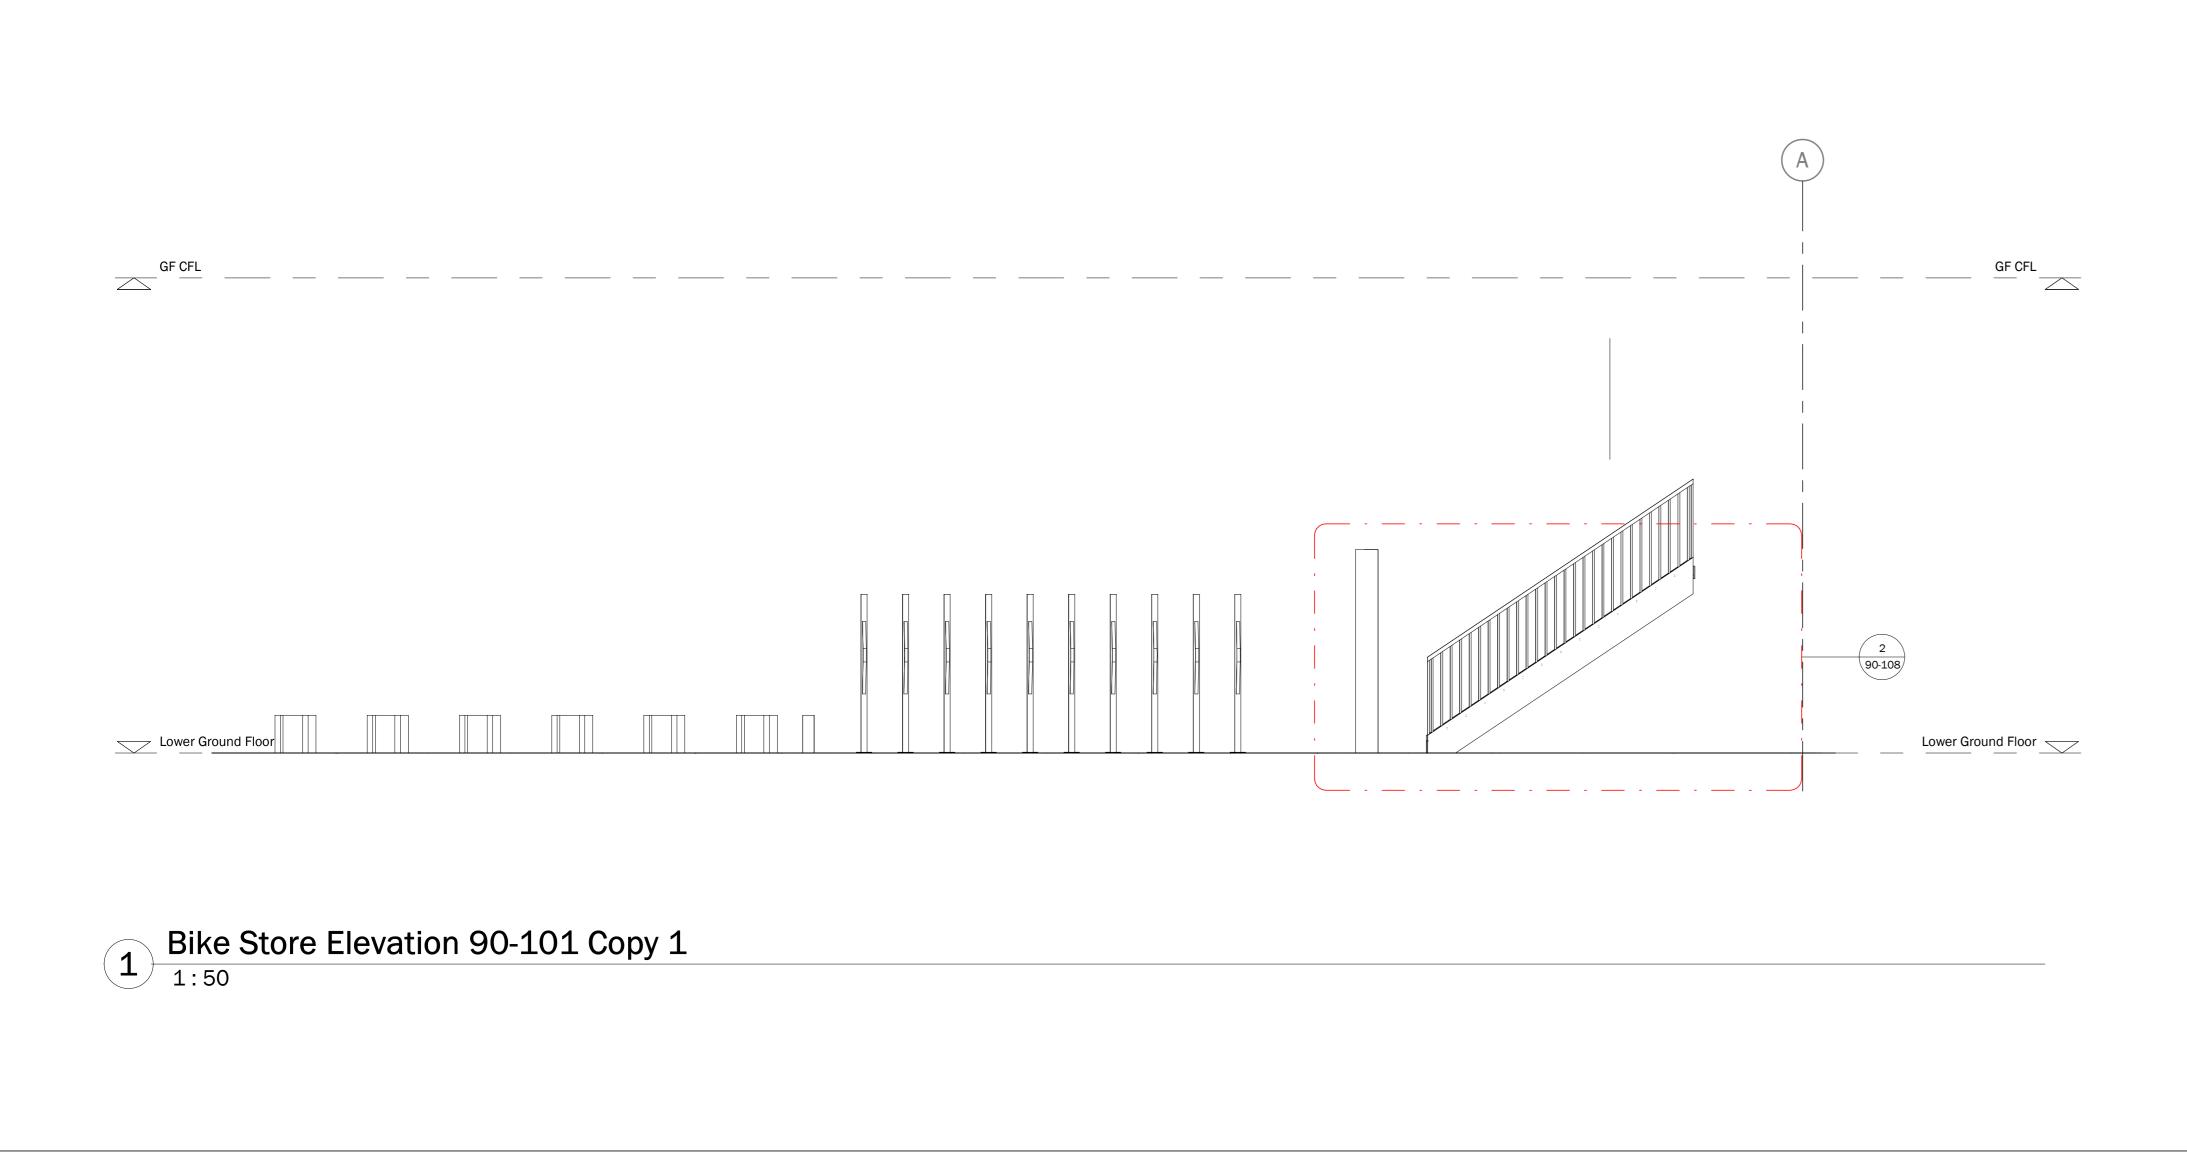

 REV
 DESCRIPTION
08/02/24 DATE Project RWE-24-28 Bloomsbury Way Adress 24-28 Bloomsbury Way London , WC1A 2SN • • Interaction The Vaults, 1 Bartlett Street, Bath, BA1 2QZ O1225 485 600 | info@interaction.uk.com interaction.uk.com Drawing Title Bike Storage All Floors Drawing Number RWE-INT-BLO-ZZ-DR-I-90-108.P00 Project Number Level Drawing ZZ 90 B1927 Revision Drawing Status P00 For Planning Drawing Scale @ A0 Drawn by Checked by Date As indicated AS LST 10/25/23