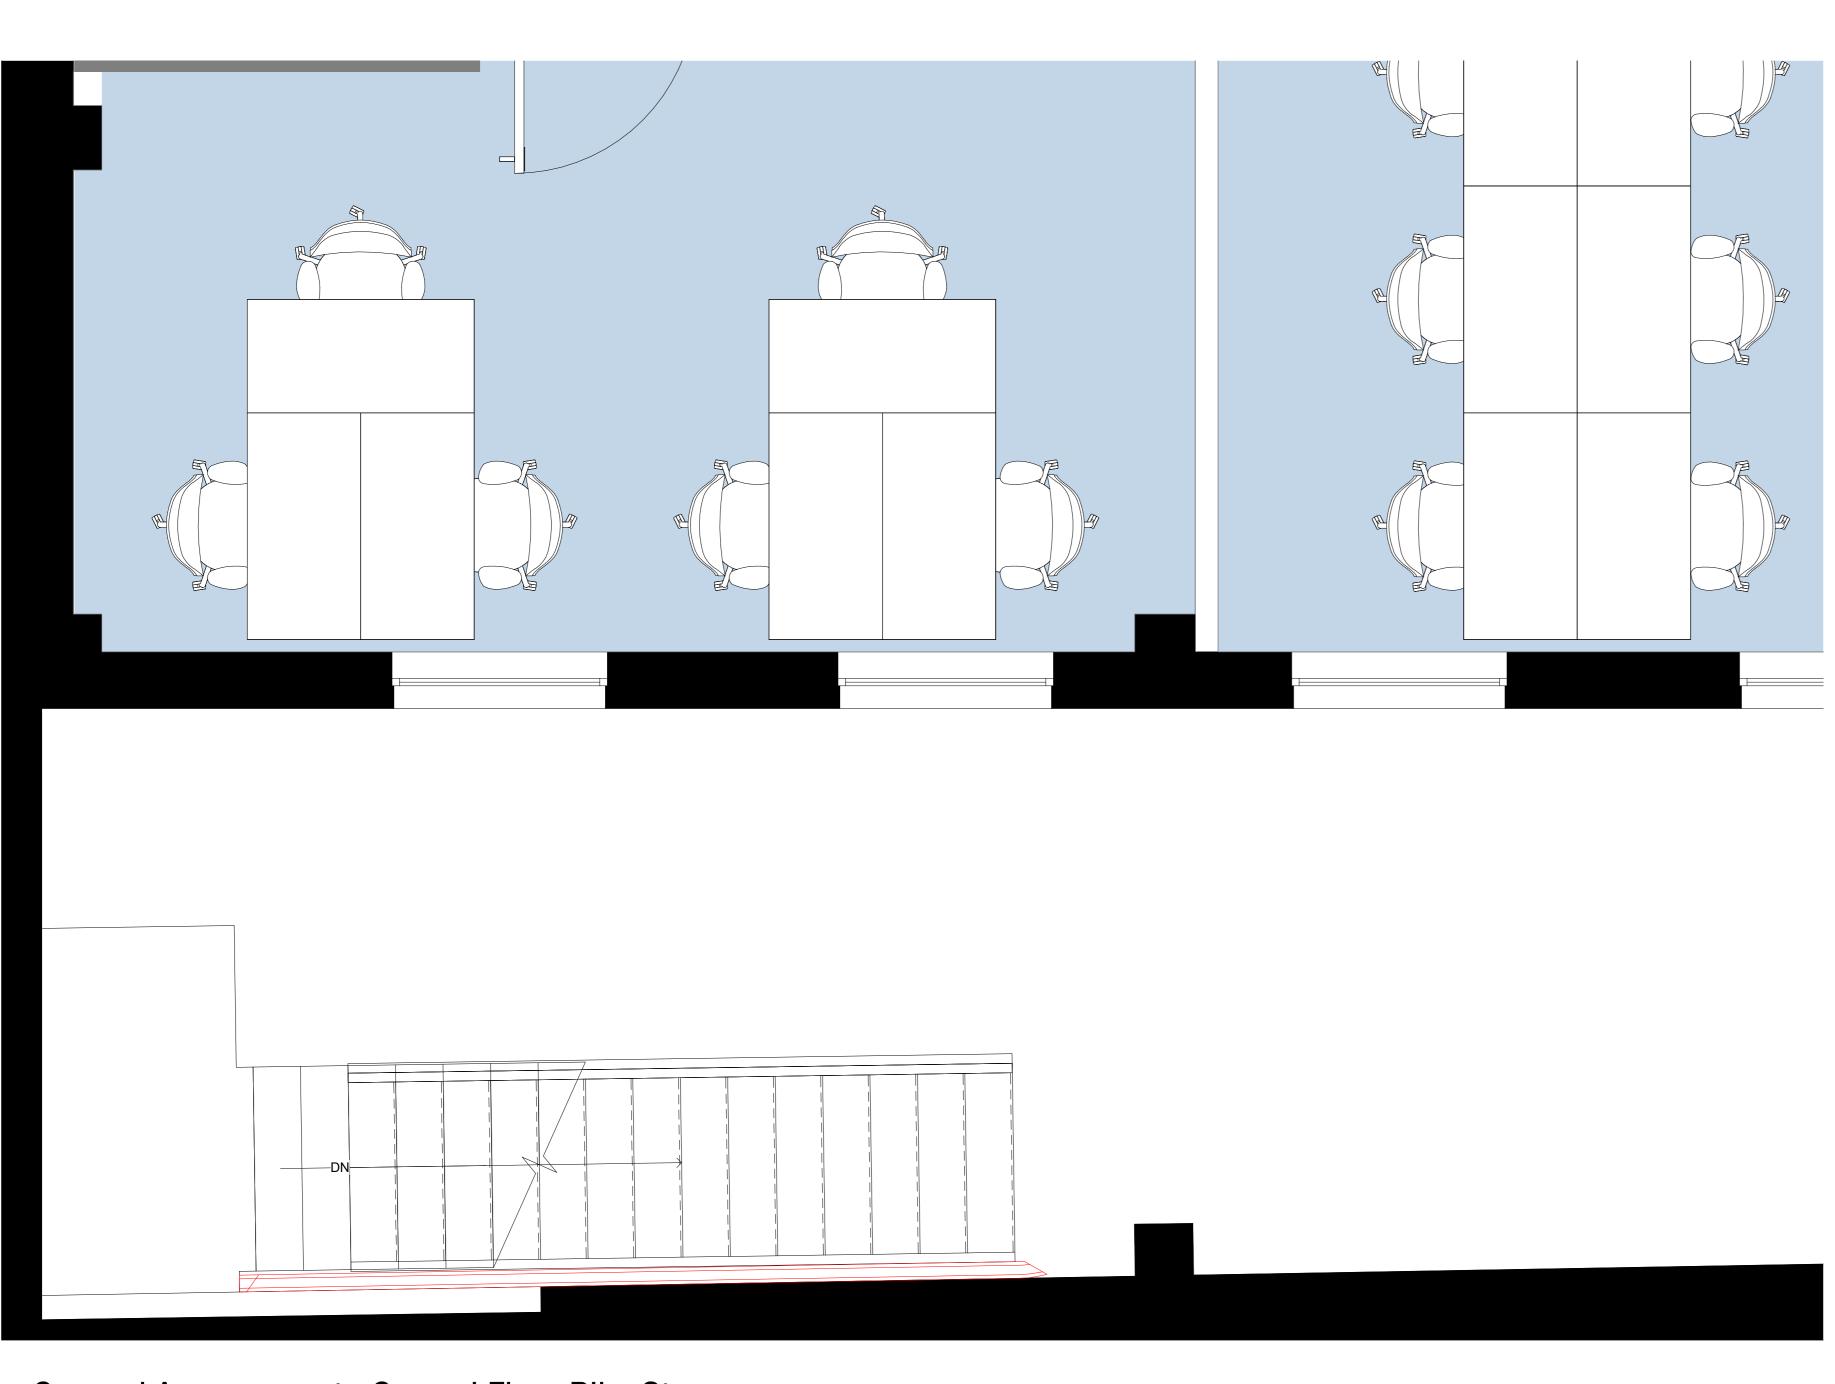

GF.CR.01 Comms Room

Drawings are the sole property of Interaction, and may not be used, transferred, or disclosed to a third party without the express permission of Interaction. Do not scale from this drawing. Contractor to verify all dimensions, levels, and components on-site. Any discrepancies shall be addressed in writing to Interaction prior to the commencement of the work, otherwise the Contractor shall bear full responsibility for any associated cost. This drawing is to be read in conjunction with all other documentation. Building parameters taken from as built drawings provided. Check survey undertaken only, subject to statutory approval. All dimensions shown are in millimetres unless otherwise shown. 0 1 2 3 4 5 6 7 8 Metres W ------<u>Note:</u> Finished in RAL 9005 and Hammarite for weatherproofing 
 POO
 For Information