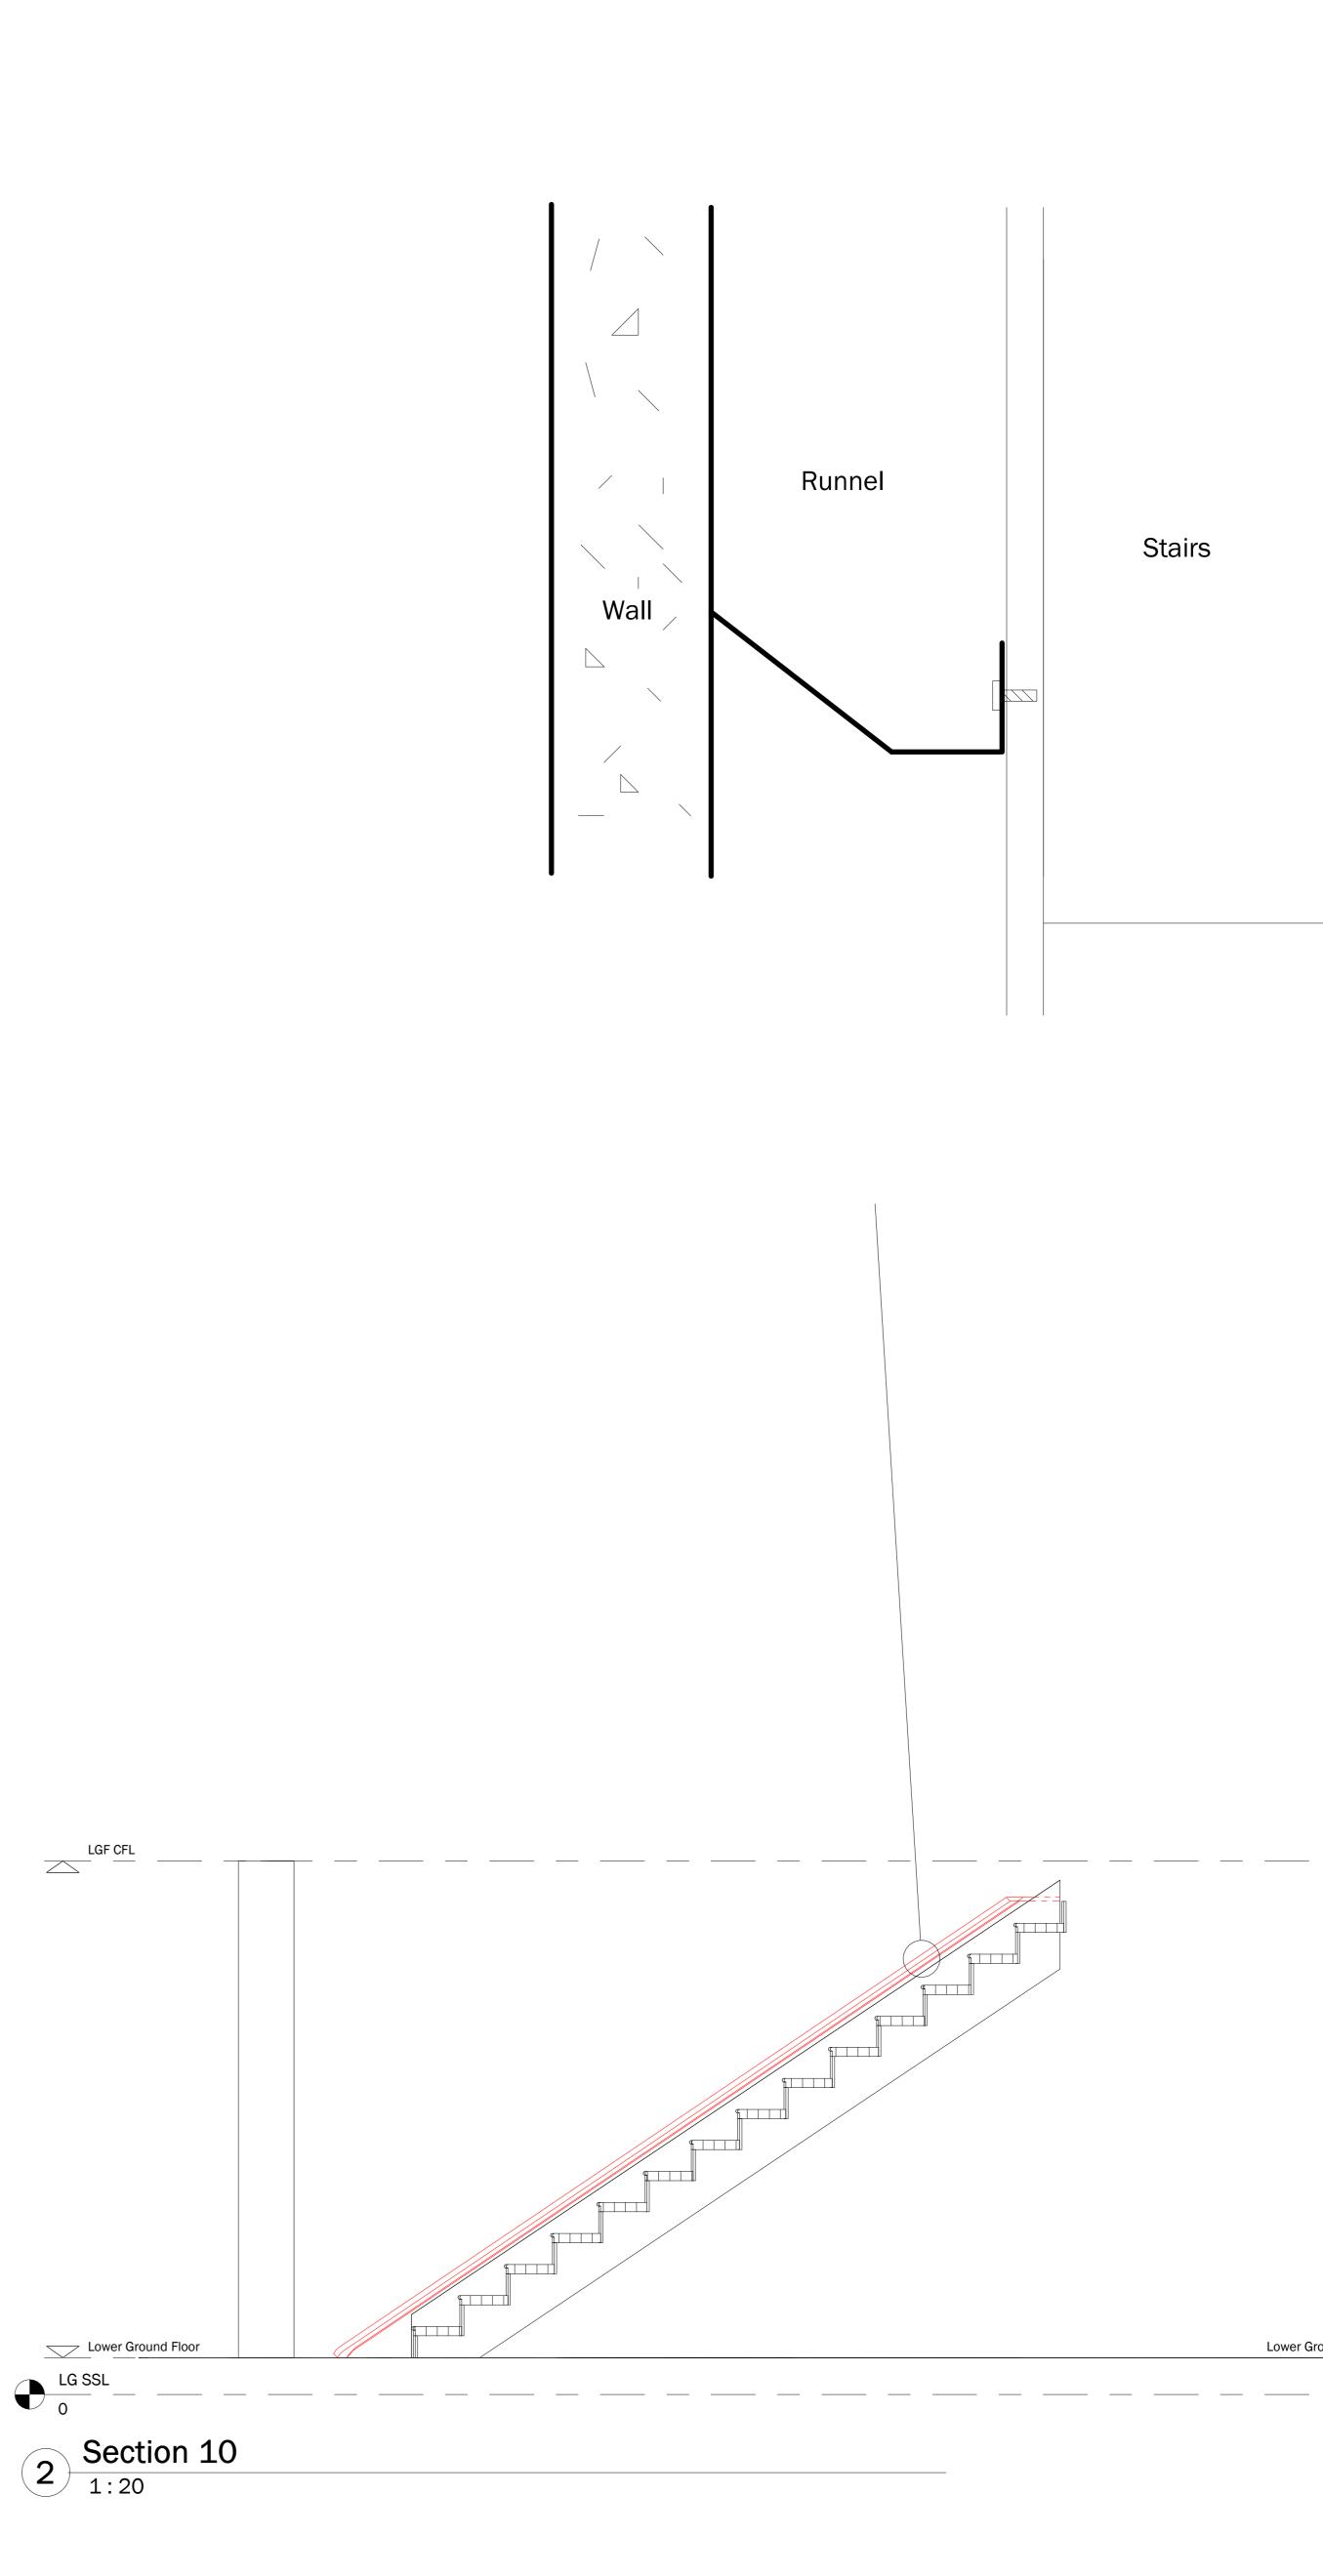

 REV
 DESCRIPTION
08/02/24 DATE Project RWE-24-28 Bloomsbury Way Adress 24-28 Bloomsbury Way London , WC1A 2SN • • Interaction The Vaults, 1 Bartlett Street, Bath, BA1 2QZ O1225 485 600 | info@interaction.uk.com interaction.uk.com Drawing Title Bike Storage All Floors Drawing Number RWE-INT-BLO-ZZ-DR-I-90-108.P00 Project Number Level Drawing ZZ 90 B1927 Revision Drawing Status P00 For Planning Drawing Scale @ A0 Drawn by Checked by Date As indicated AS LST 10/25/23