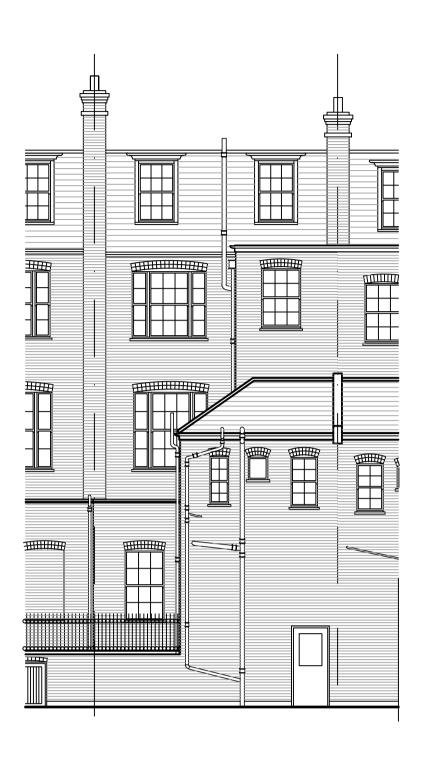

Existing and Proposed Rear Elevation 1:100

Proposed Section / Side Elevation 1:100

SKETCH DRAWING

~ Copyright of this drawing remains the property of Buchan Rum Architects Ltd and should not be reproduced in full or parts or re-issued without written permission from Buchan Rum Architects Ltd. ∼ These drawings must be read in conjunction with the structural engineers drawings & details, and with all other consultants, sub-contractor and specialist's drawings & details.