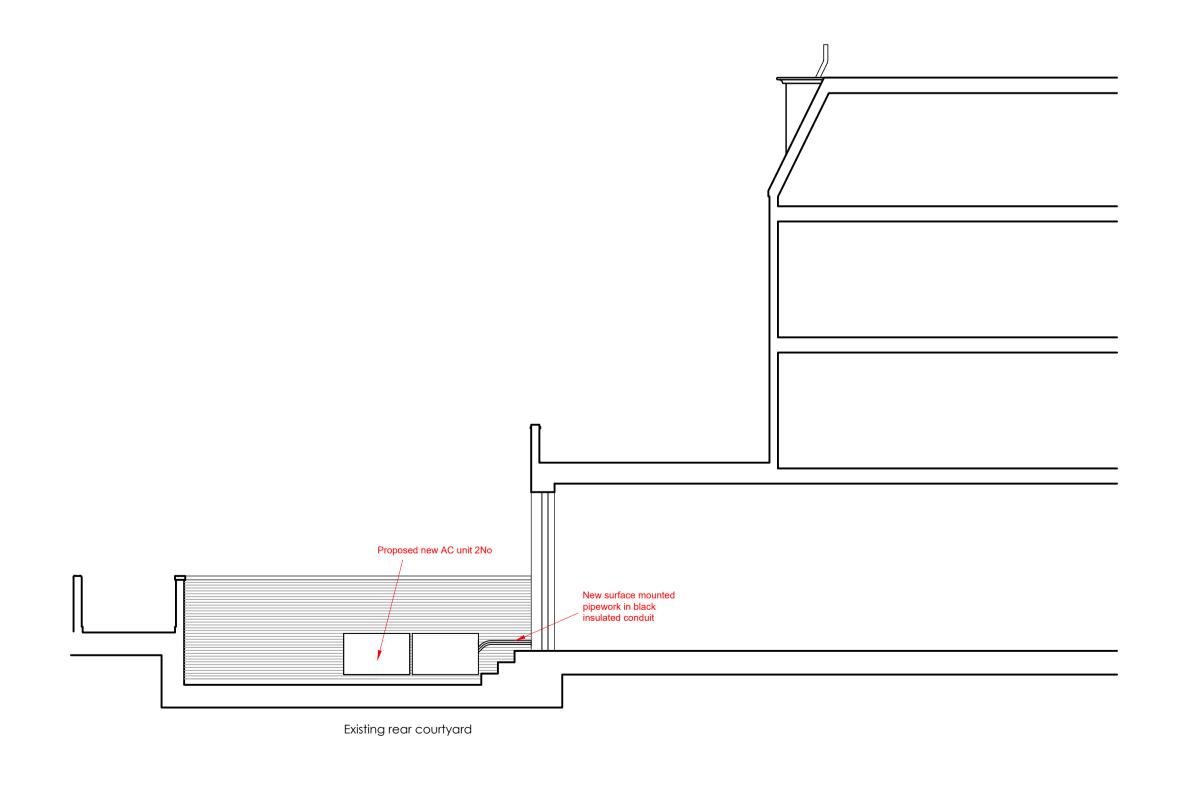

Existing and Proposed Rear Elevation 1:100

Proposed Section / Side Elevation 1:100

SKETCH DRAWING

~ Copyright of this drawing remains the property of Buchan Rum Architects Ltd and should not be reproduced in full or parts or re-issued without written permission from Buchan Rum Architects Ltd. ∼ These drawings must be read in conjunction with the structural engineers drawings & details, and with all other consultants, sub-contractor and specialist's drawings & details.