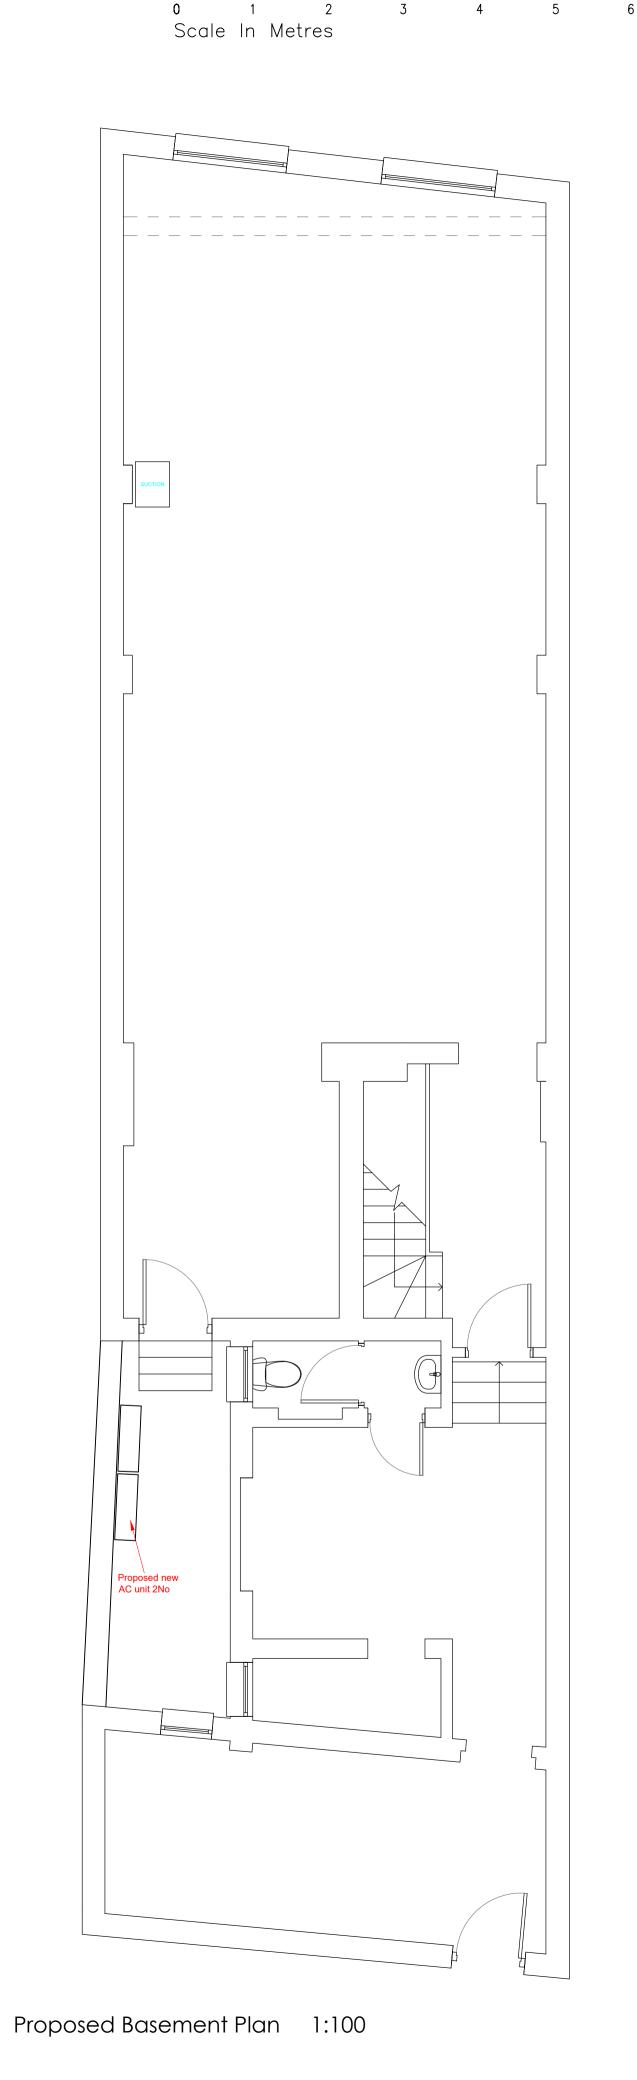

comment

~ Do not scale from the drawing

~ If in doubt please ask.

rev. date

My Healthcare

176a Finchley Road

Existing and proposed basement plan,rear and side elevation and section

9 SAVILL ROAD LINDFIELD WEST SUSSEX RH162NY