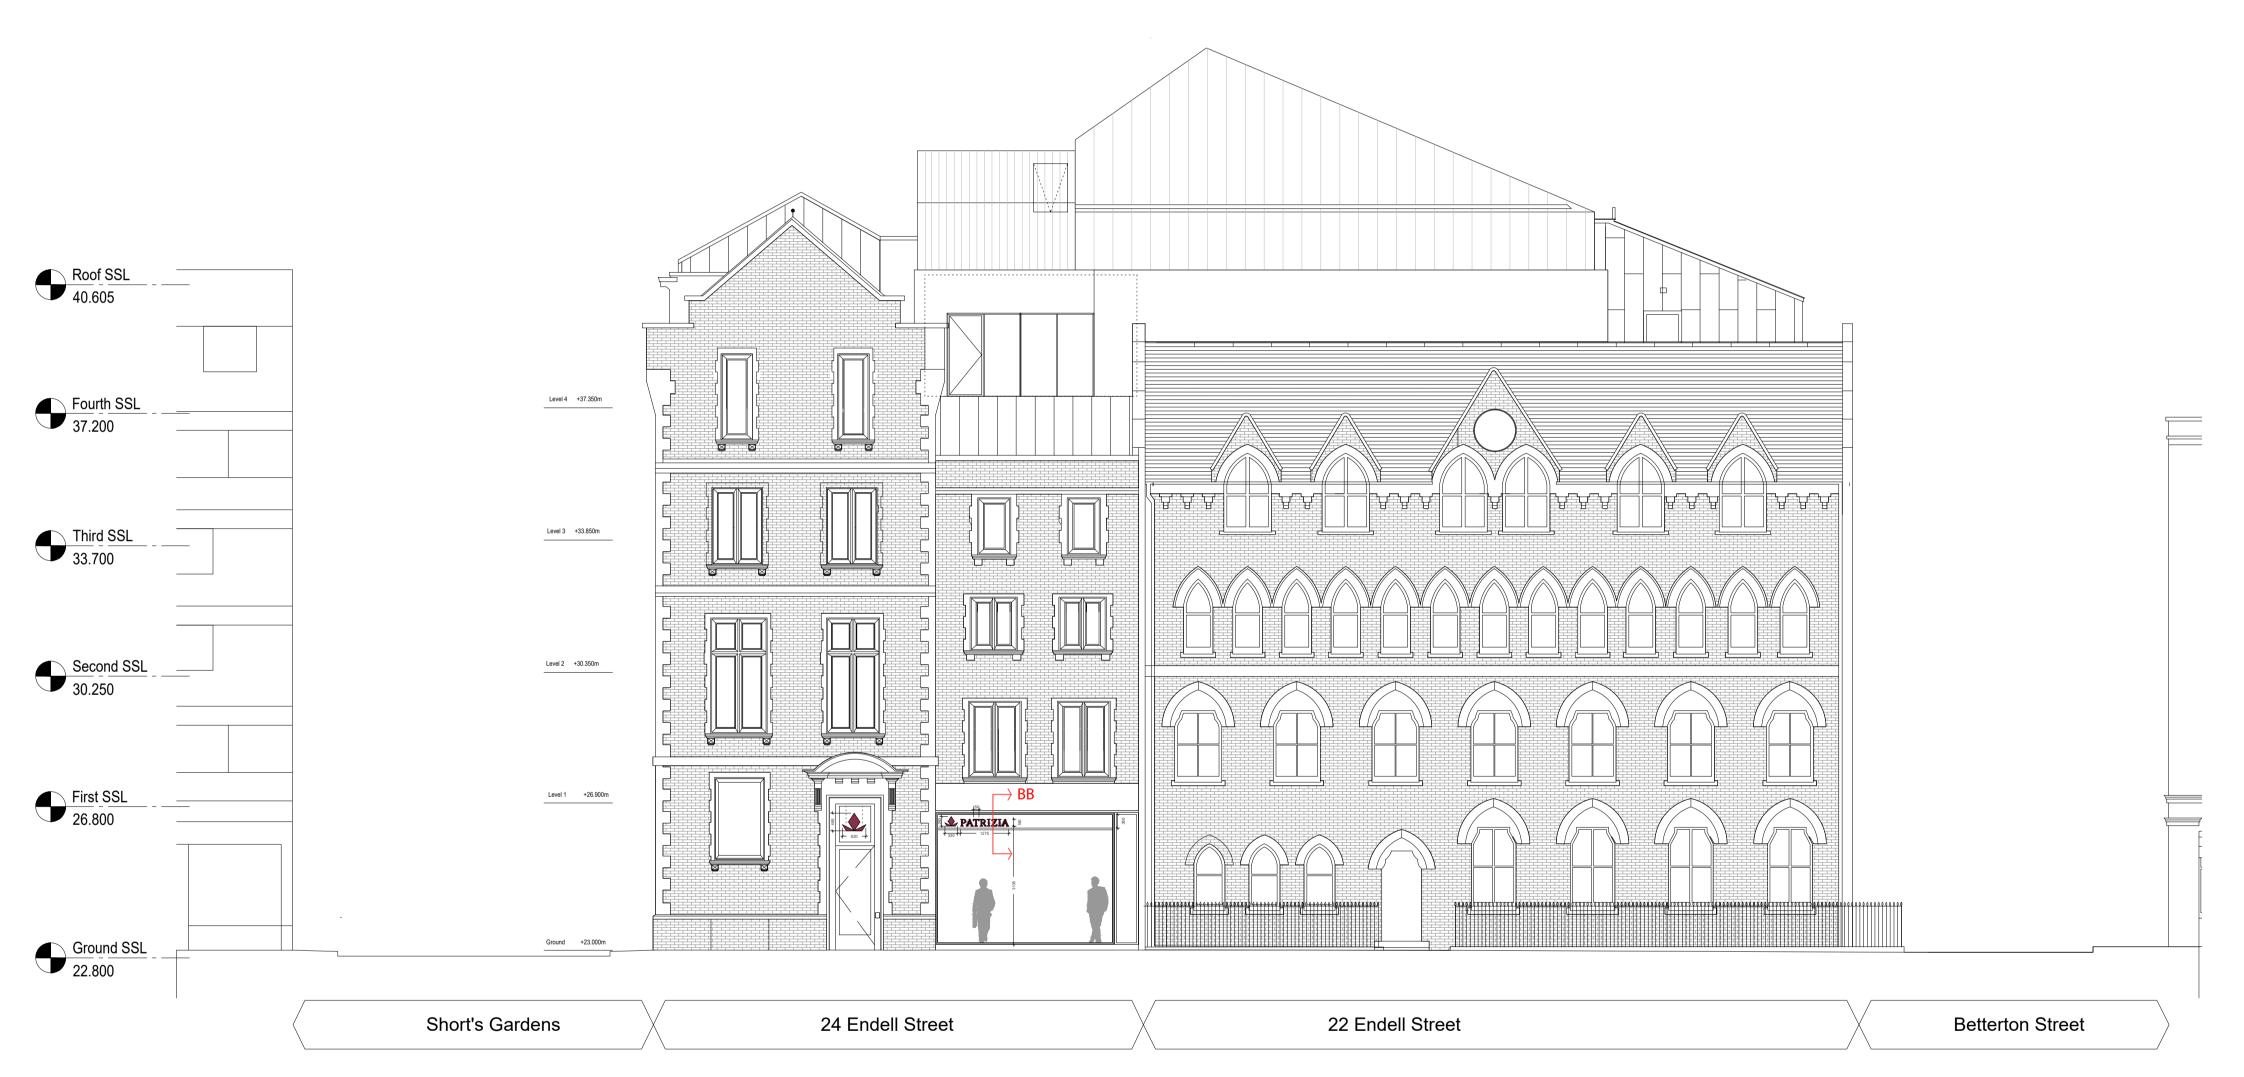

Proposed West Elevation
Scale: 1:100

GENERAL NOTES.

dimensions.

© Buckley Gray Yeoman Limited

All dimensions to be checked on site prior to commencement of any works, and/or preparation of any shop drawings.

NOTES.

PL01 26/03/24 Planning Submission

REV. DATE NOTE

**BGY** BUCKLEY GRAY YEOMAN + 44 20 7033 9913 BGY.CO.UK

PATRIZIA

24 Endell Street

**Proposed West Elevation** 

SCALE 1:100 @ A1 (1:200 @ A3) DATE March 2024