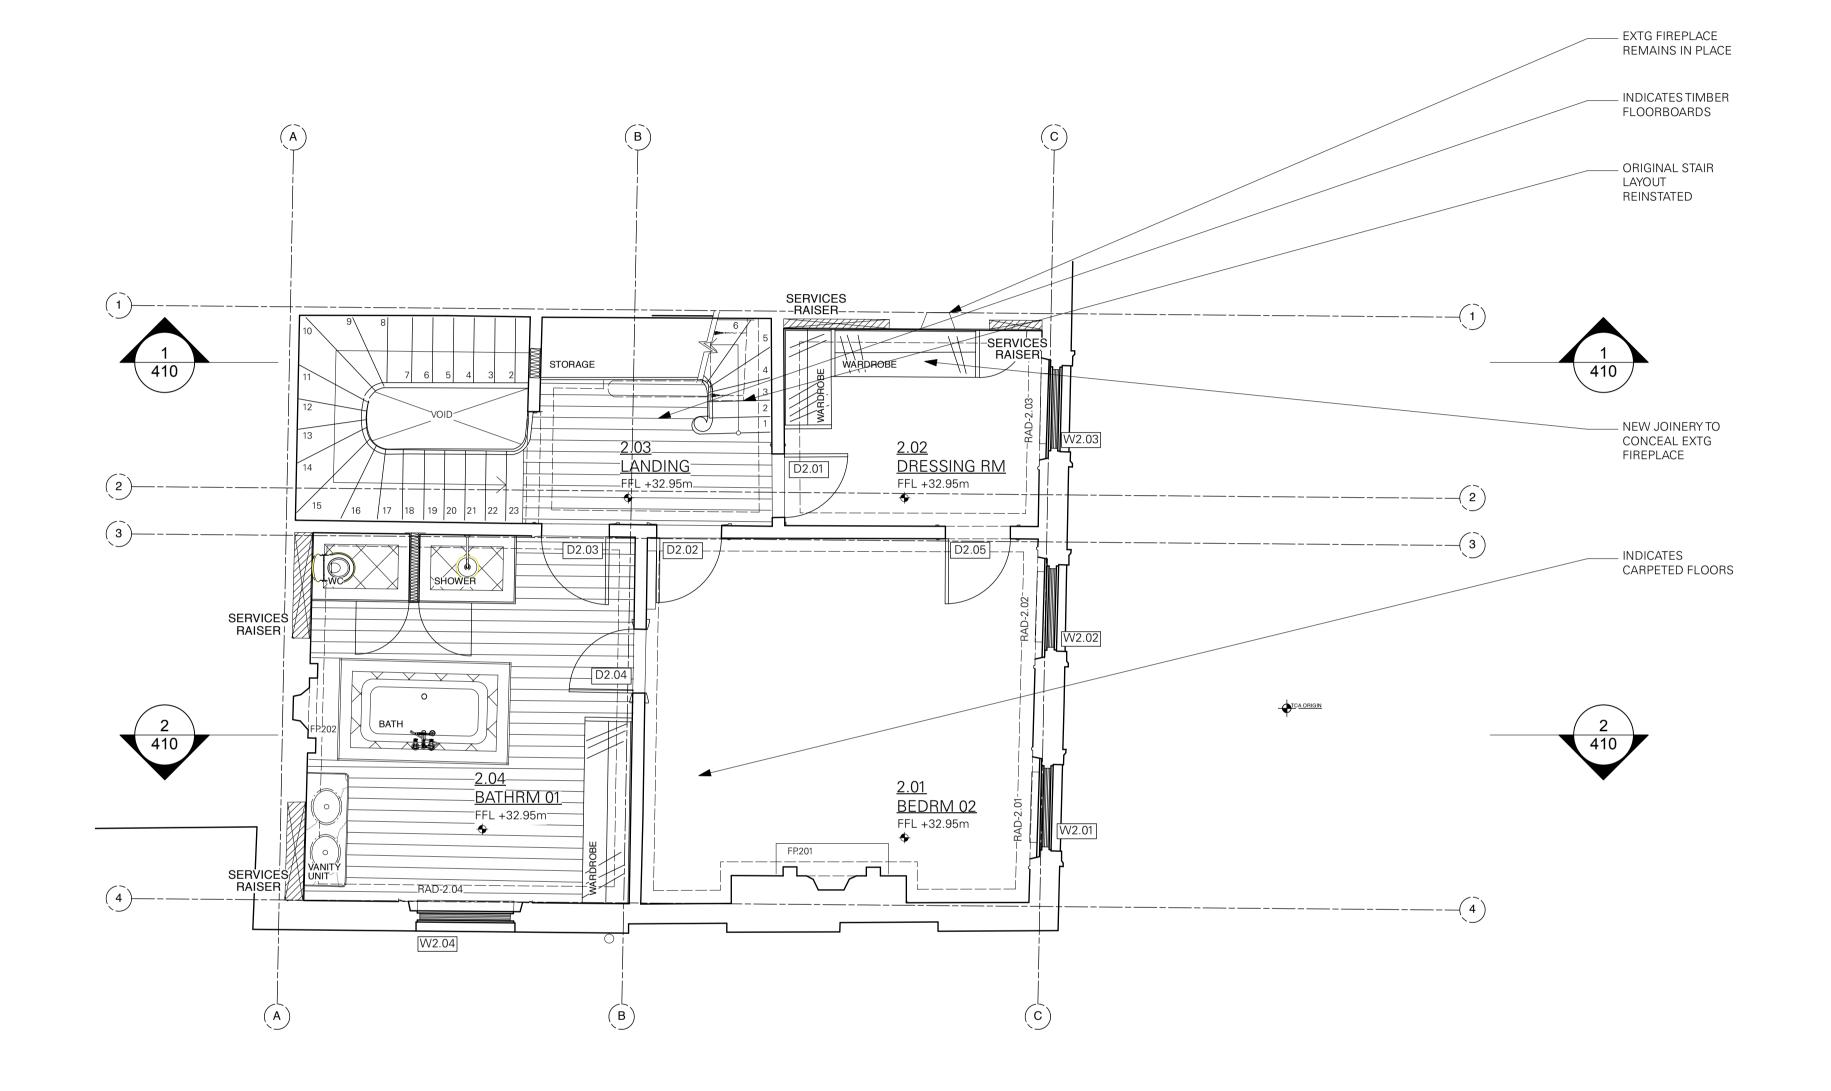

32 BEDFORD ROW, LONDON, WC1R 4HE

2nd FLOOR PLAN AS PROPOSED

PLANNING DRAWING STATUS

398 1:50 @ A1 P403 P1
JOB NO. SCALE (AS SHOWN) DRAWING NO. REV

Thomas Croft Architects Studio 117 Great Western Studios 65 Alfred Road London, W2 5EU United Kingdom +44 (0)20 8962 0066 email@thomascroft.com www.thomascroft.com#