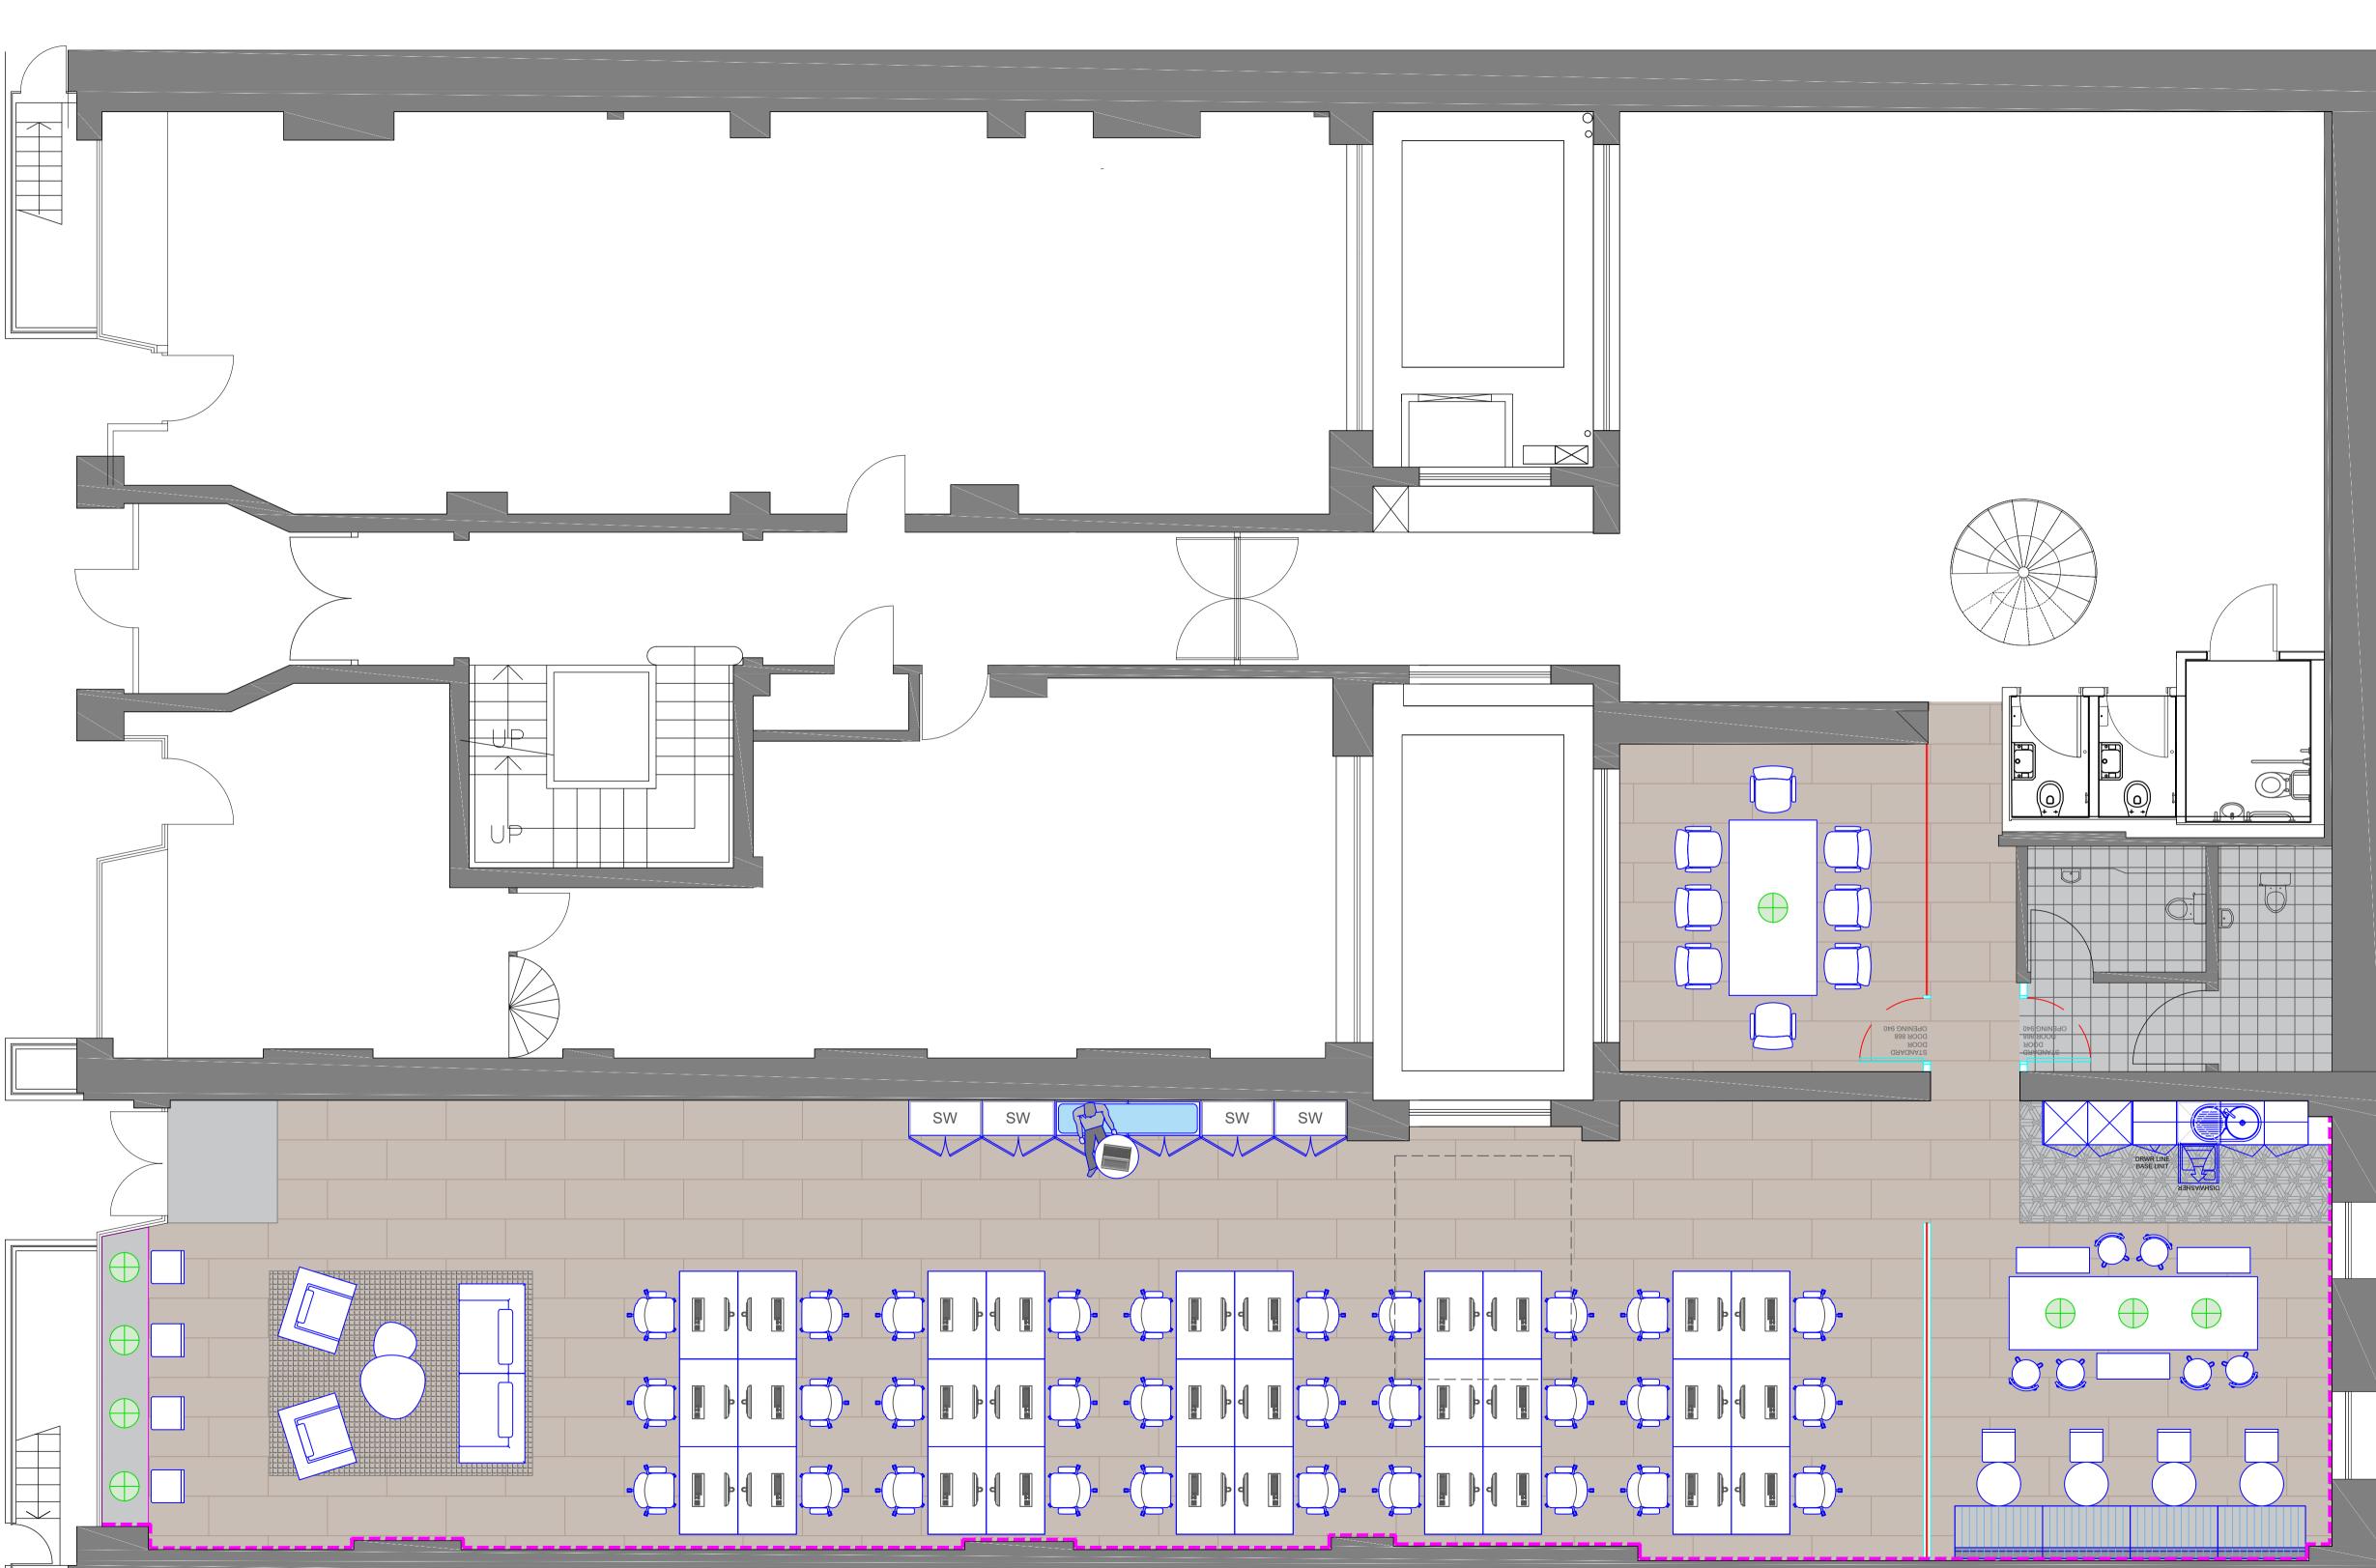

Sill Height: -

Ceiling Height: -

Existing Glazing to Remain.

Existing Leaf and a half Door to remain

Existing Single Door to remain

New Solid Leaf and a Half Door

New Glass Door with Frame

New Glass Double Door with Frame

New Sliding Solid Door

NO. DATE REVISIONS

PROPOSED

APPROVED BY:

MERCHANTS HOUSE, 5-7 SOUTHWARK STREET, LONDON, SE1 1RQ

Site Address:

36-38 HATTON GARDEN LONDON EC1N 8EB

**GROUND FLOOR GENERAL ARRANGEMENT** 

1:50@A1 02/04/24

GA