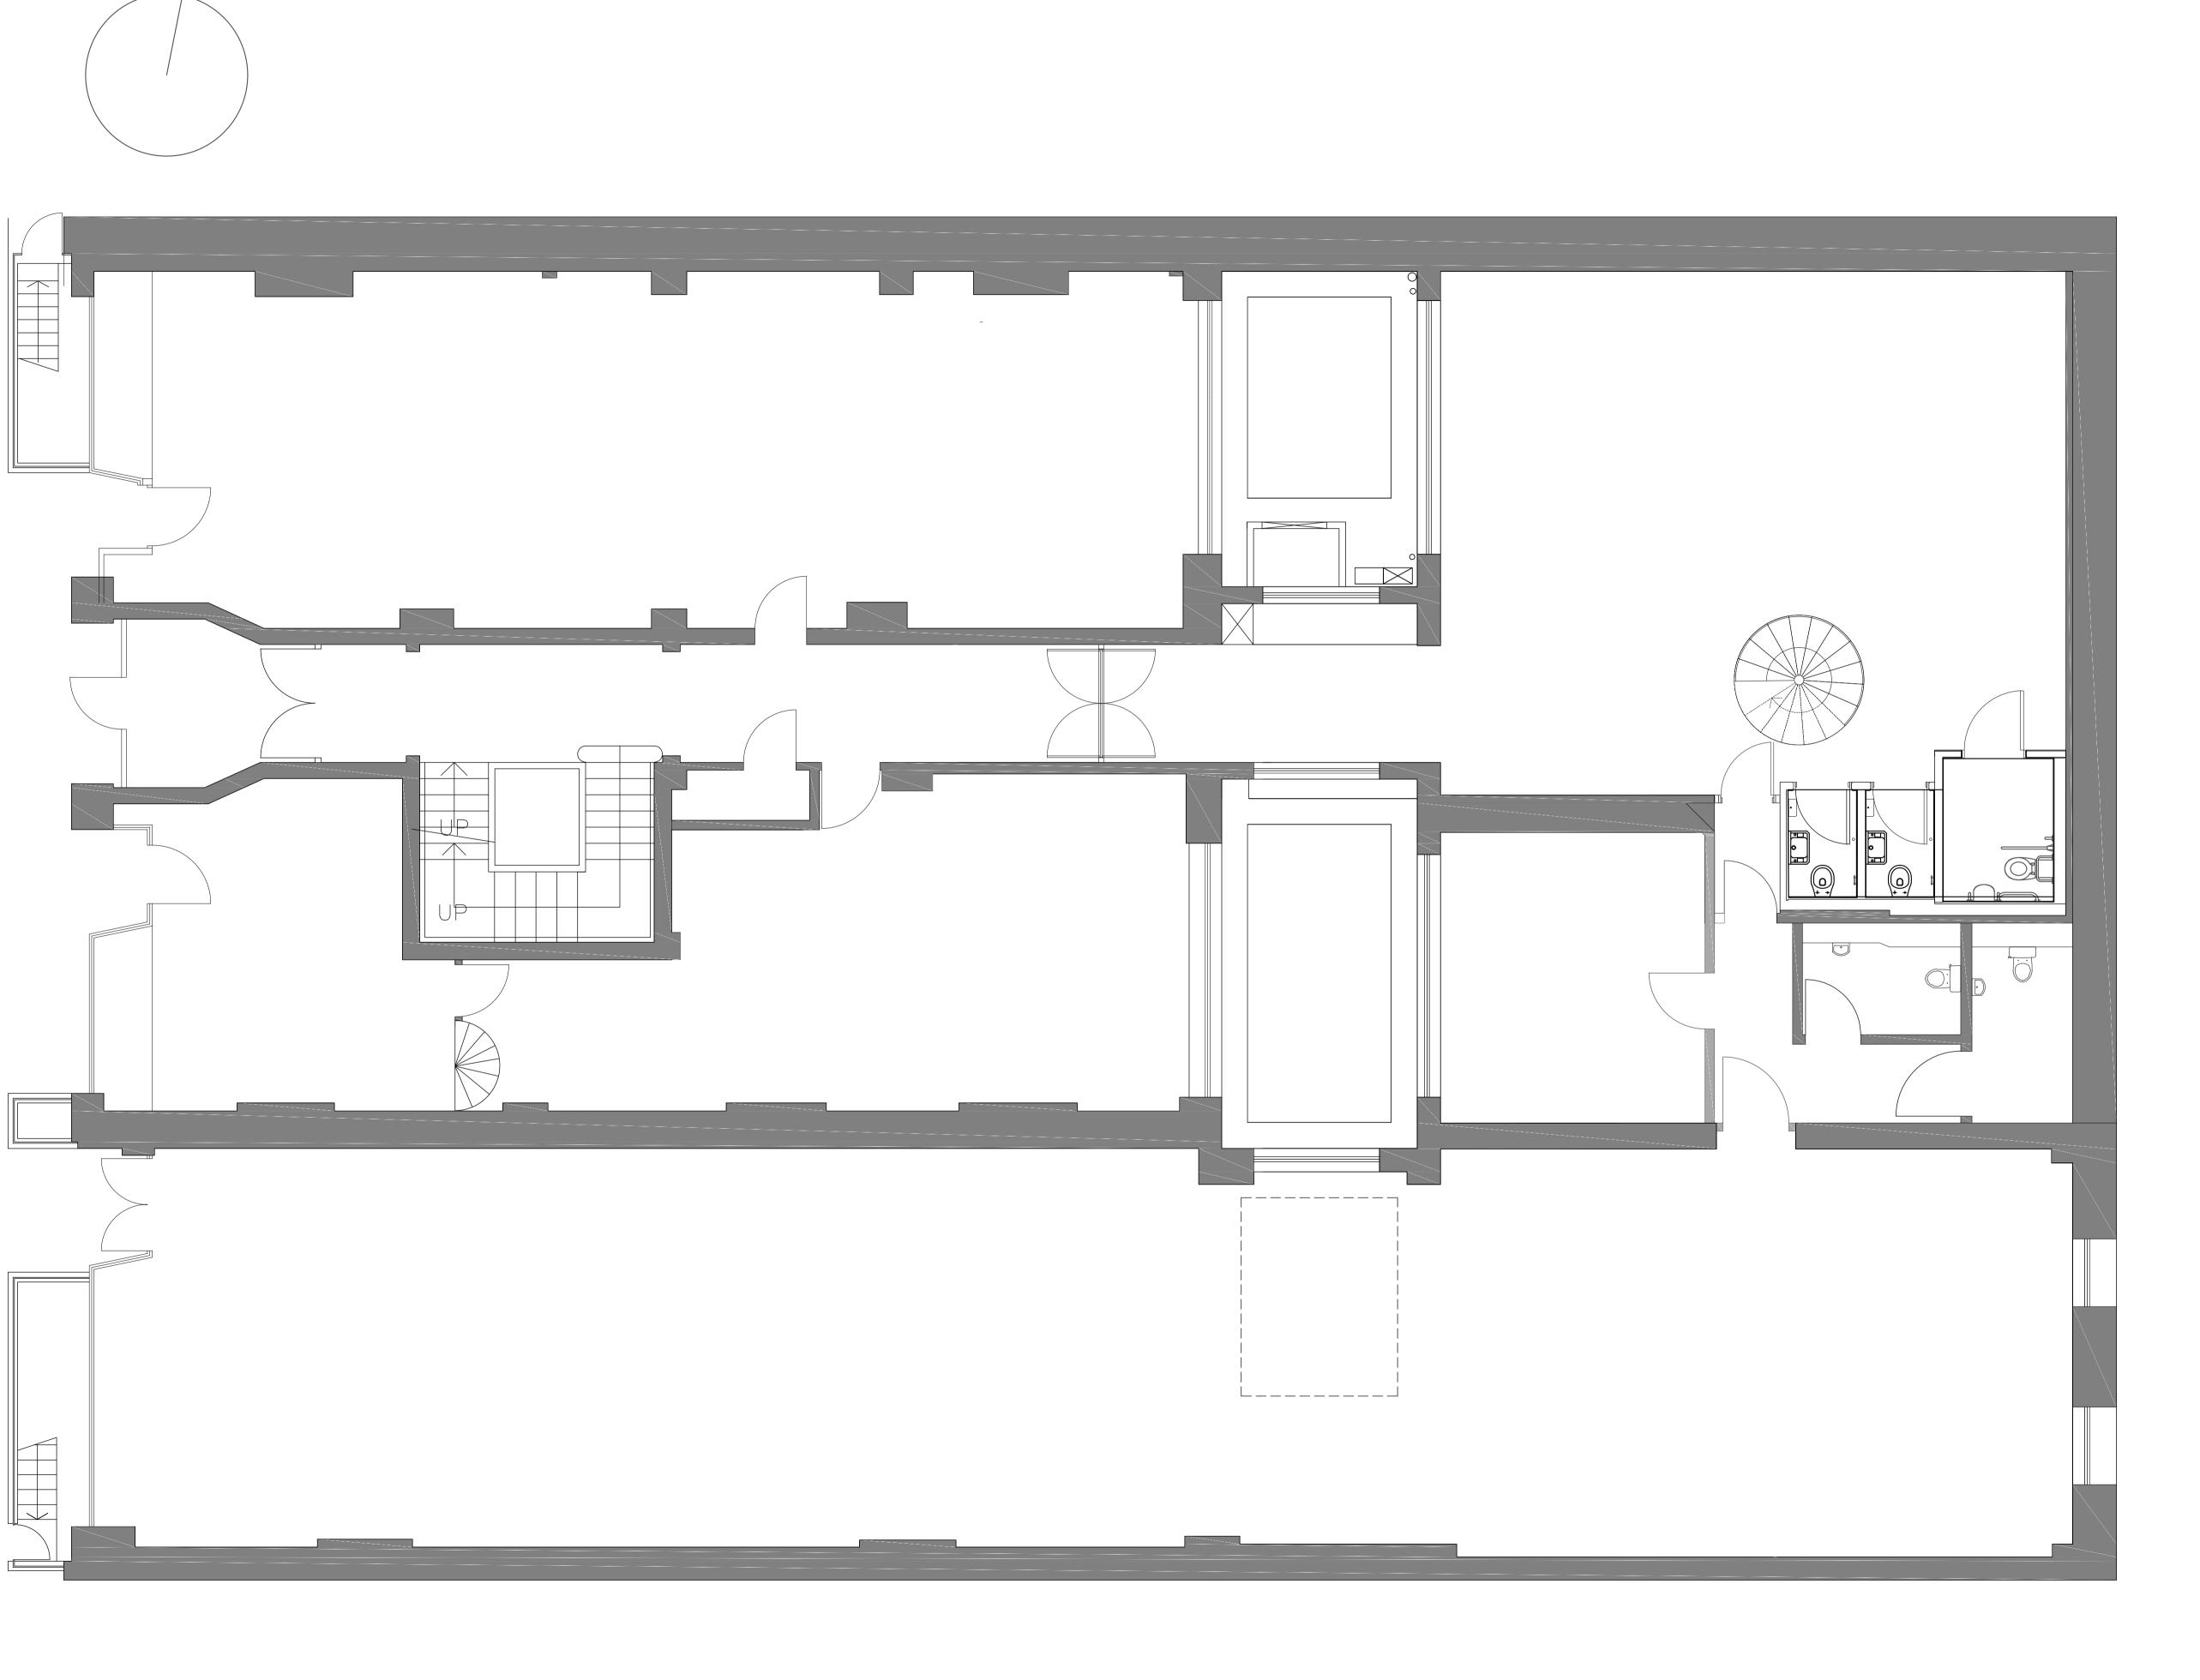

|                                                                                                                   | nly upon receipt of<br>with servic                                       | es provided.                                            | ient in connection                      |
|-------------------------------------------------------------------------------------------------------------------|--------------------------------------------------------------------------|---------------------------------------------------------|-----------------------------------------|
| Ceiling Height:                                                                                                   | -                                                                        | Sill Heigh                                              | nt: -                                   |
|                                                                                                                   |                                                                          |                                                         |                                         |
|                                                                                                                   | Existing Partition to Rema                                               | ain<br>n constructed from FFL to                        |                                         |
|                                                                                                                   | suspended ceiling level, u                                               | ising two sheets of 12.5mm<br>f a 48mm galvanized steel |                                         |
| , <del></del> ,                                                                                                   | Double Glazing<br>Single Glazing                                         | in .                                                    |                                         |
|                                                                                                                   | Existing Glazing to Rema                                                 |                                                         |                                         |
| M                                                                                                                 | Existing Double Door to r<br>Existing Leaf and a half [                  |                                                         |                                         |
| $\sum_{i=1}^{n}$                                                                                                  | Existing Single Door to re                                               | emain                                                   |                                         |
|                                                                                                                   | Domestic style paneled d<br>DOOR 838 - OPENING 9<br>Standard solid door. | oor.<br>110                                             |                                         |
|                                                                                                                   | DOOR 868 - OPENING 9<br>Vision Panel                                     | 140                                                     |                                         |
| Γ <sub>Λ</sub>                                                                                                    | New Solid Leaf and a Ha                                                  | lf Door                                                 |                                         |
| + `\<br>+ `\                                                                                                      | New Frameless Glass Do                                                   |                                                         |                                         |
| 'F\                                                                                                               | New Frameless Double C<br>New Glass Door with Fra                        |                                                         |                                         |
| Fy7                                                                                                               | New Glass Double Door                                                    | with Frame                                              |                                         |
| : 井                                                                                                               | New Sliding Solid Door<br>New Sliding Glass Door                         |                                                         |                                         |
|                                                                                                                   |                                                                          |                                                         |                                         |
|                                                                                                                   |                                                                          |                                                         |                                         |
|                                                                                                                   |                                                                          |                                                         |                                         |
|                                                                                                                   |                                                                          |                                                         |                                         |
|                                                                                                                   |                                                                          |                                                         |                                         |
|                                                                                                                   |                                                                          |                                                         |                                         |
|                                                                                                                   |                                                                          |                                                         |                                         |
|                                                                                                                   |                                                                          |                                                         |                                         |
|                                                                                                                   |                                                                          |                                                         |                                         |
|                                                                                                                   |                                                                          |                                                         |                                         |
|                                                                                                                   |                                                                          |                                                         |                                         |
|                                                                                                                   |                                                                          |                                                         |                                         |
|                                                                                                                   |                                                                          |                                                         |                                         |
|                                                                                                                   |                                                                          |                                                         |                                         |
|                                                                                                                   |                                                                          |                                                         |                                         |
| IO. DATE                                                                                                          | REVISIONS                                                                |                                                         | B                                       |
|                                                                                                                   | EXIS                                                                     | TING                                                    | Ì                                       |
|                                                                                                                   |                                                                          |                                                         |                                         |
| APPROVED BY:                                                                                                      |                                                                          |                                                         | DAT                                     |
|                                                                                                                   |                                                                          |                                                         | -                                       |
|                                                                                                                   |                                                                          |                                                         |                                         |
|                                                                                                                   | <b>b S</b>                                                               |                                                         | lin                                     |
|                                                                                                                   | S                                                                        |                                                         | dio                                     |
|                                                                                                                   | st<br>e                                                                  | tuc<br>lev                                              | dio                                     |
|                                                                                                                   |                                                                          |                                                         |                                         |
|                                                                                                                   | HOUSE, 5-7                                                               |                                                         |                                         |
| ONDON, SE                                                                                                         | HOUSE, 5-7                                                               |                                                         |                                         |
| ONDON, SE                                                                                                         | HOUSE, 5-7                                                               |                                                         |                                         |
| ONDON, SE:<br>ient:<br>-                                                                                          | HOUSE, 5-7                                                               |                                                         |                                         |
| ONDON, SE:<br>ient:<br>-<br>te Address:<br>36-38 HAT<br>LONDON                                                    | HOUSE, 5-7<br>1 1RQ<br>TON GARD                                          | SOUTHWAR                                                |                                         |
| ONDON, SE:<br>ient:<br>-<br>te Address:<br>36-38 HAT<br>LONDON<br>EC1N 8EB                                        | HOUSE, 5-7<br>1 1RQ<br>TON GARD                                          | SOUTHWAR                                                |                                         |
| ONDON, SE<br>lient:<br>-<br>te Address:<br>36-38 HAT<br>LONDON<br>EC1N 8EB<br>tle:<br>GROUND                      | HOUSE, 5-7<br>1 1RQ<br>TON GARD                                          | SOUTHWAR                                                | K STREET,                               |
| ONDON, SE<br>ient:<br>-<br>te Address:<br>36-38 HAT<br>LONDON<br>EC1N 8EB<br>tle:<br>GROUND                       | HOUSE, 5-7<br>1 1RQ<br>TON GARD<br>FLOOR                                 | SOUTHWAR                                                | K STREET,                               |
| ONDON, SE<br>ient:<br>-<br>te Address:<br>36-38 HAT<br>LONDON<br>EC1N 8EB<br>tle:<br>GROUND<br>EXISTING           | HOUSE, 5-7<br>1 1RQ<br>TON GARD<br>FLOOR<br>GENERAL                      | SOUTHWAR                                                | K STREET,<br>MENT                       |
| ONDON, SE<br>ient:<br>-<br>te Address:<br>36-38 HAT<br>LONDON<br>EC1N 8EB<br>tle:<br>GROUND<br>EXISTING<br>Drawn: | HOUSE, 5-7<br>1 1RQ<br>TON GARD<br>FLOOR<br>GENERAL                      | SOUTHWAR<br>EN<br>ARRANGEI<br>Scale:                    | K STREET,<br>MENT<br>1:50@A<br>02/04/24 |