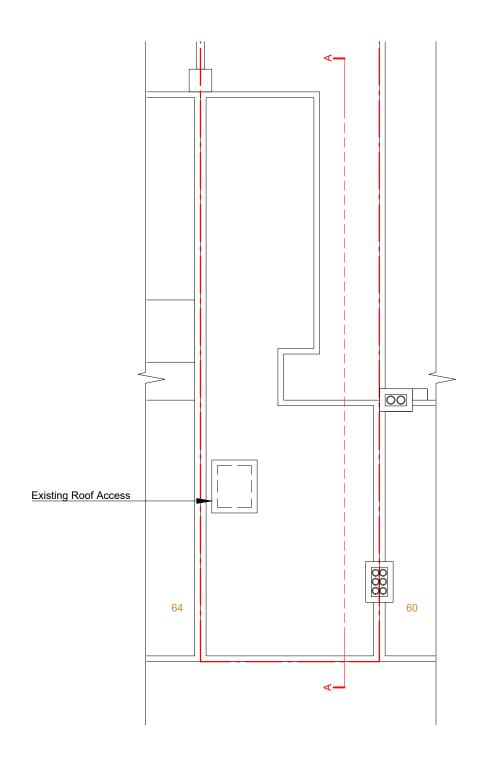

**Existing Roof Plan** 



## Proposed Third Floor Plan

- Landing
   Bathroom
   Bedroom 02

4. Bedroom 03

Drawn by:
DM
Client:
TN
Date:
2023.06.04. Project Address: Flat 4, 62 Parkway rev. A 2024.04.02. Camden, London NW1 7AH All dimensions to be verified on site by contractor, any discrepancies to be reported to architect. Client and contractor are to be aware of the Party Wall Act Scale: 1:100@A3 1996. Client to ensure there is agreement from adjoining owners All project activity to be covered by CDM regs., rev. 2015 before work commences. 2305.101.rev.A All work to comply to current Building Regulations. Existing and Proposed 3F Plan