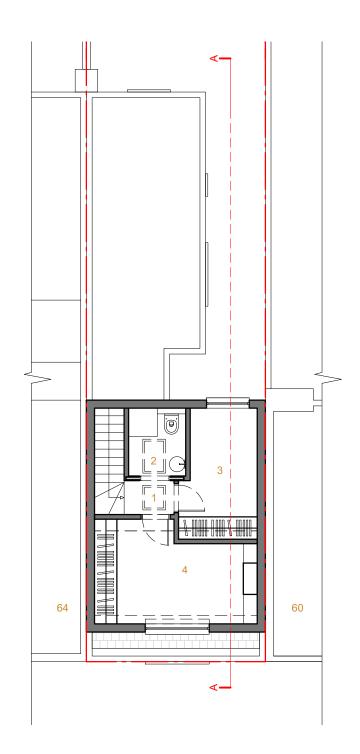

## Proposed Third Floor Plan

- Landing
   Bathroom
   Bedroom 02

4. Bedroom 03

Drawn by:
DM
Client:
TN
Date:
2023.06.04. Project Address: Flat 4, 62 Parkway rev. A 2024.04.02. Camden, London NW1 7AH All dimensions to be verified on site by contractor, any discrepancies to be reported to architect. Client and contractor are to be aware of the Party Wall Act Scale: 1:100@A3 1996. Client to ensure there is agreement from adjoining owners All project activity to be covered by CDM regs., rev. 2015 before work commences. 2305.101.rev.A All work to comply to current Building Regulations. Existing and Proposed 3F Plan