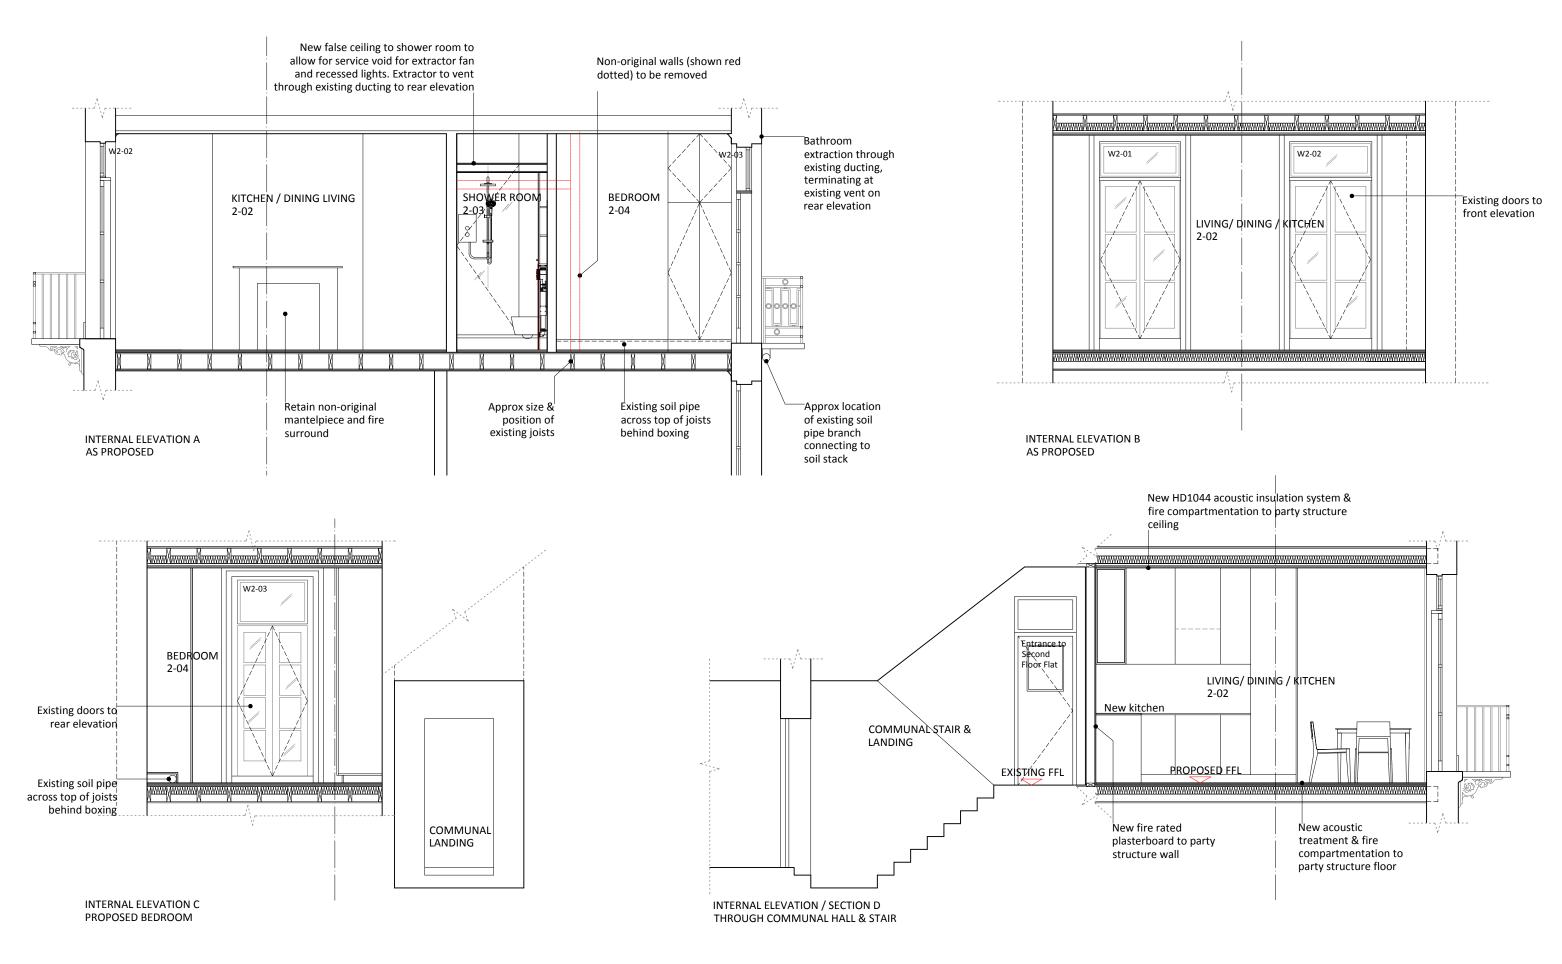

| Project    | FIRST FLOOR FLAT | , 60 FORTESS ROAD, LONDON, NW5 2HG | r    |
|------------|------------------|------------------------------------|------|
| Date       | 13/11/2023       | Title                              | Nac  |
| Drawn by   | ND               | INTERIOR ELEVATIONS A, B, C & D    | Unit |
| Checked by | ND               | AS PROPOSED                        | nao  |