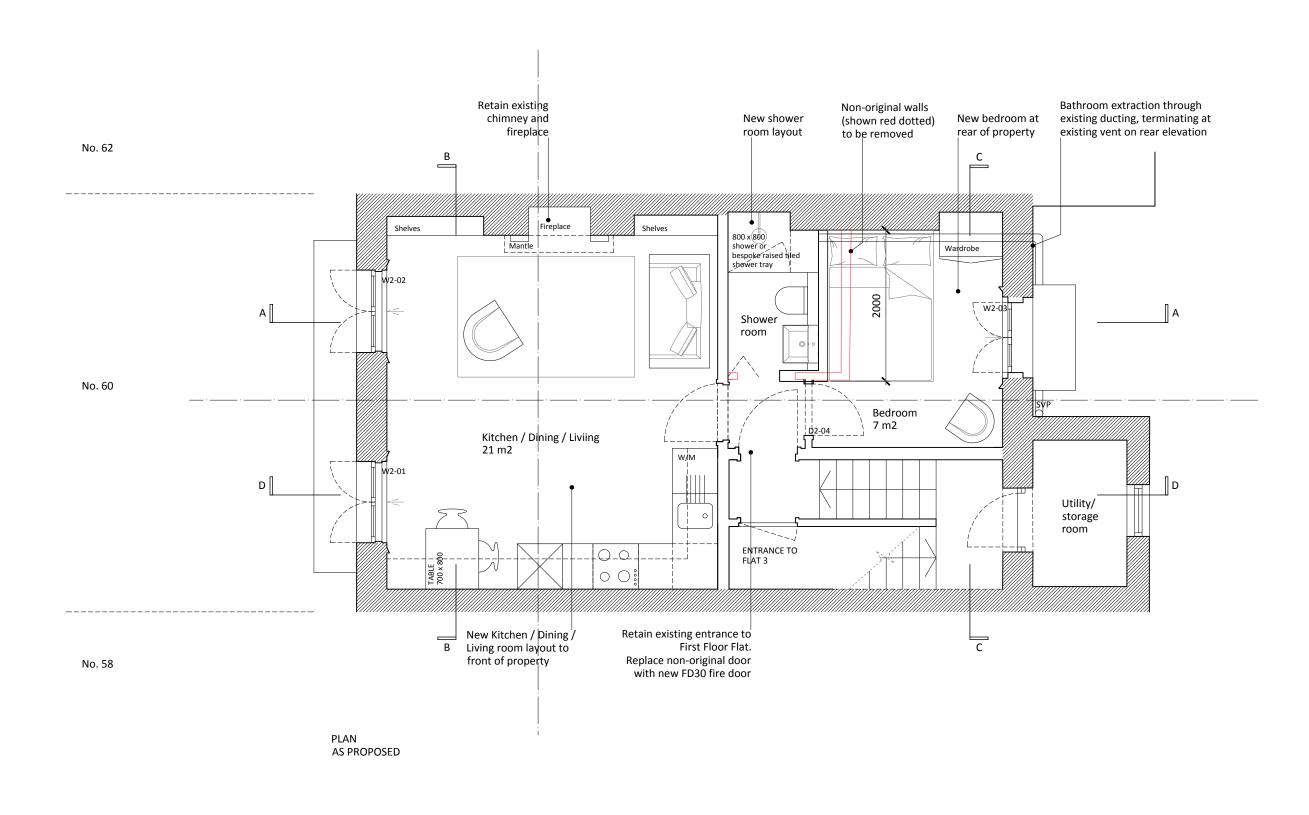

| Project    |                                                    |                                 |  |  |  |  |
|------------|----------------------------------------------------|---------------------------------|--|--|--|--|
|            | FIRST FLOOR FLAT, 60 FORTESS ROAD, LONDON, NW5 2HG |                                 |  |  |  |  |
|            |                                                    |                                 |  |  |  |  |
| Date       | 13/11/2023                                         | Title                           |  |  |  |  |
| Drawn by   | ND                                                 | FIRST FLOOR PLAN<br>AS PROPOSED |  |  |  |  |
| Checked by | ND                                                 |                                 |  |  |  |  |
| Scale      | 1:50 @ A3                                          | Drawing No. 1075 APL 001 Rev. C |  |  |  |  |