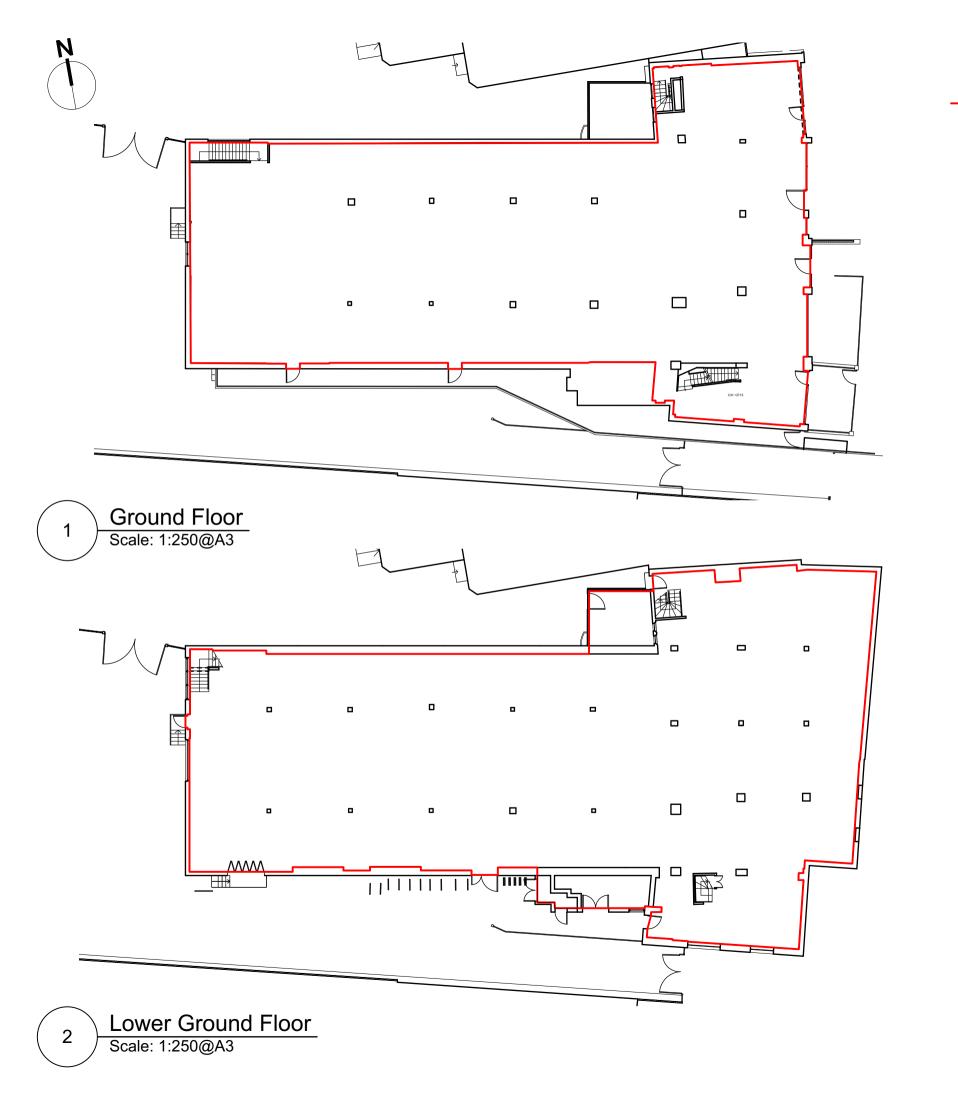

Key:

RED OUTLINE AREAS ARE PART OF PREMISES

TOTAL M<sup>2</sup>

681 M<sup>2</sup>

**GROUND FLOOR** 

LOWER GROUND FLOOR 797 M²

THE COPYRIGHT DESIGN AND PATENTS ACT
THIS DRAWING IS THE COPYRIGHT OF OUPOST AND MUST NOT BE COPIED OR REPRODUCED, IN WHOLE OR PART, BY ANY METHOD WHATSOEVER, WITHOUT THE PRIOR WRITTEN APPROVAL OF OUTPOST

## OUTPOST

studio@outpostlondon.com

Fourth Floor Studio, 27 Poland Street, London, W1F 8QW

Project Title:

115-121 Finchley Road NW3 6HY Camden London

Drawing Title:

As Promised Demise Plan

Scale: 1:250@A3