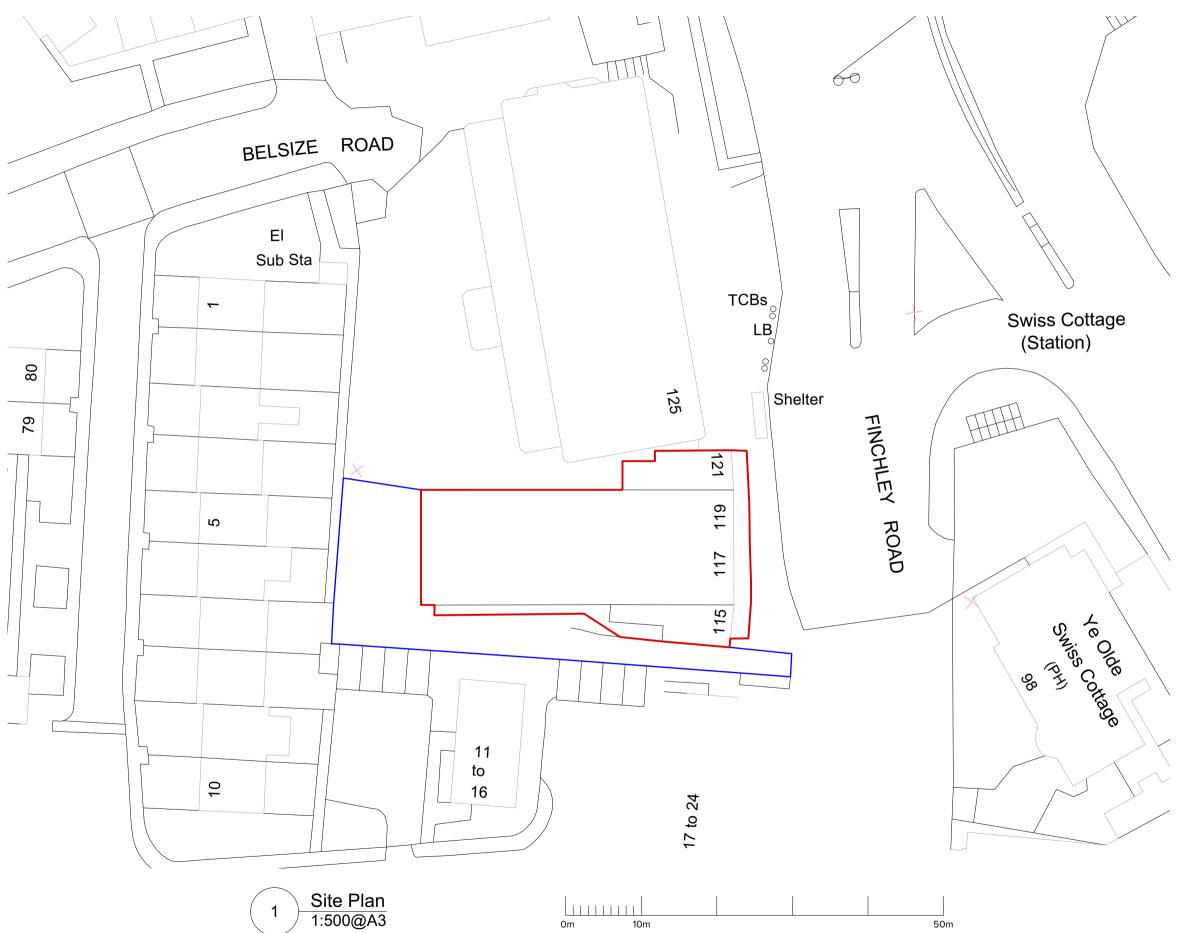

ate rev issue & comments

**PRELIMINARY** 

OUTPOST

studio@outpostlondon.com

Fourth Floor Studio, 27 Poland Street, London, W1F 8QW

Project Title:

115-121 Finchley Road NW3 6HY Camden London

Drawing Title:

Site Plan

Scale: 1:500@A3 Date: 03.07.23

Revision:

Drawing No.:

(TP)\_002